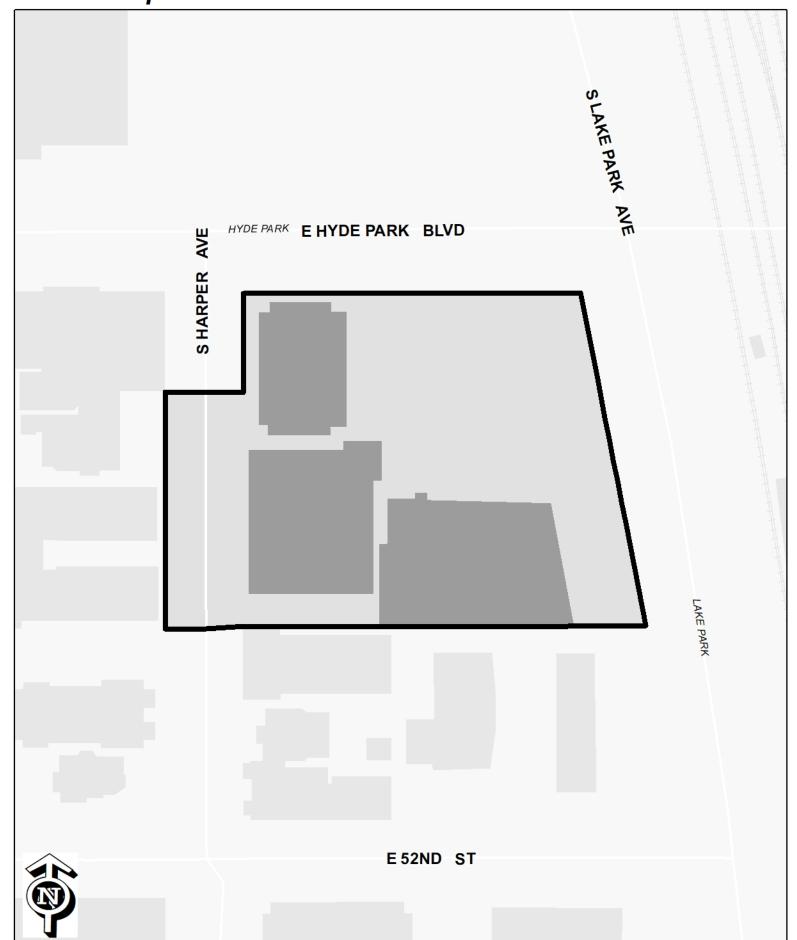

|  |  |
|                                                                                              |  |  |
|                                                                                              |  |  |
|                                                                                              |  |  |
|                                                                                              |  |  |

| Optional Documents                              | Enclosed |
|-------------------------------------------------|----------|
| Legal description of redevelopment project area |          |
| Map of District                                 | X        |

# 51st and Lake Park TIF

Annual Report



**SECTION 8** [Information in the following section is not required by law, but may be helpful in evaluating the performance of TIF in Illinois.]

## FY 2022

Name of Redevelopment Project Area: <u>51st/Lake Park</u>

Provide the base EAV (at the time of designation) and the EAV for the year reported for the redevelopment project area.

| Year of designation | Base EAV | Reporting Fiscal Year EAV |
|---------------------|----------|---------------------------|
|                     |          |                           |

List all overlapping tax districts in the redevelopment project area. If overlapping taxing district received a surplus, list the surplus.

Indicate an 'X' if the overlapping taxing districts did not receive a surplus.

| Overlapping Taxing District | Surplus Distribut