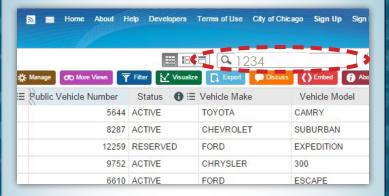

## PUBLIC PASSENGER VEHICLE (TAXI, LIVERY, ETC) **LICENSE SEARCH**

- 1] Go to the Data Portal home page at **data. cityofchicago.org**, type "public passenger vehicle" in the search box, and then select "Public Passenger Vehicle Licenses" in the results.
- **2]** Type a vehicle identifier (PV NUMBER, VEHICLE MAKE, FUEL SOURCE, etc.) into the search box, and then press Enter to process your query.

- **3]** Review the search result(s) to find your specific query.
- **4]** The following instructions are for specific "Filters By" (default filter properties changed for filter results sought):
  - a. Taxis Only: Go to the Data Portal home page at data.cityofchicago.org, type "public passenger taxis" in the search box, and then select "Public Passenger Vehicle Licenses Taxis Only" in the results.