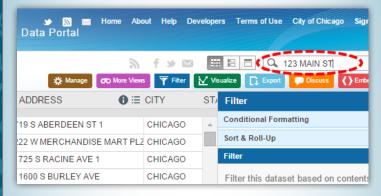

## **BUSINESS LICENSE SEARCH**

- 1] Go to the Data Portal home page at data.cityofchicago.org, type "business licenses" in the search box, and then select "Business Licenses Current Active" in the results.
- **2]** Type a business identifier (i.e. DOING BUSINESS AS NAME, ADDRESS, etc.) in the search box, and then press Enter to process your query.

**3]** Review the search result(s) to find your specific query. For further assistance on interacting with the Data Portal, please view the open data instructional videos:

http://opendata.socrata.com/videos

**4]** Access **business owner information** on any account listed in the Business License Dataset by searching for "**Business Owners**" dataset in the Data Portal home page.