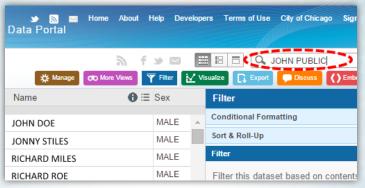

## PUBLIC CHAUFFEUR (TAXI DRIVER, LIVERY DRIVER, ETC) LICENSE SEARCH

- 1] Go to the Data Portal home page at **data.cityofchicago.org**, type "public chauffeurs" in the search box, and then select "**Public Chauffeurs**" in the results.
- **2]** Type a chauffeur identifier (NAME, LICENSE NUMBER, etc.) into the search box, and then press Enter to process your query.

- **3**] Review the search result(s) to find your specific query.
- **4]** The following instructions are for specific "Filters By" (default filter properties changed for filter results sought):
  - a. **Public Chauffeur Name**: Go to the Data Portal home page at **data. cityofchicago.org**, type "public chauffeur name" in the search box, and then select "**Public Chauffeurs Filter by Driver Name**" in the results.
  - b. Public Chauffeur License Number: Go to the Data Portal home page at data.cityofchicago.org, type "public chauffeurs license number" in the search box, and then select "Public Chauffeurs-Filter by License Number" in the results.