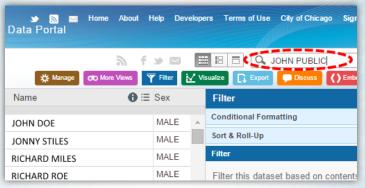

## PUBLIC CHAUFFEUR (TAXI DRIVER, LIVERY DRIVER, ETC) LICENSE SEARCH

- 1] Go to the Data Portal home page at **data.cityofchicago.org**, type "public chauffeurs" in the search box, and then select "**Public Chauffeurs**" in the results.
- **2]** Type a chauffeur identifier (NAME, LICENSE NUMBER, etc.) into the search box, and then press Enter to process your query.

- **3**] Review the search result(s) to find your specific query.
- **4]** The following instructions are for specific "Filters By" (default filter properties changed for filter results sought):
  - a. **Public Chauffeur Name**: Go to the Data Portal home page at **data. cityofchicago.org**, type "public chauffeur name" in the search box, and then select "**Public Chauffeurs Filter by Driver Name**" in the results.
  - b. **Public Chauffeur License Number**: Go to the Data Portal home page at **data.cityofchicago.org**, type "public chauffeurs license number" in the search box, and then select "**Public Chauffeurs-Filter by License Number**" in the results.