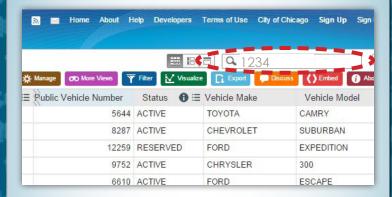

## PUBLIC PASSENGER VEHICLE (TAXI, LIVERY, ETC) **LICENSE SEARCH**

- 1] Go to the Data Portal home page at **data. cityofchicago.org**, type "public passenger vehicle" in the search box, and then select "**Public Passenger Vehicle Licenses**" in the results.
- **2]** Type a vehicle identifier (PV NUMBER, VEHICLE MAKE, FUEL SOURCE, etc.) into the search box, and then press Enter to process your query.

- **3]** Review the search result(s) to find your specific query.
- **4]** The following instructions are for specific "Filters By" (default filter properties changed for filter results sought):
  - a. Taxis Only: Go to the Data Portal home page at data.cityofchicago.org, type "public passenger taxis" in the search box, and then select "Public Passenger Vehicle Licenses Taxis Only" in the results.