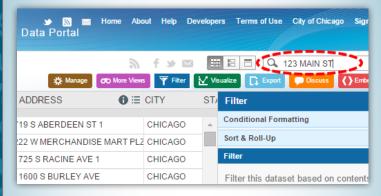

## **BUSINESS LICENSE SEARCH**

- 1] Go to the Data Portal home page at data.cityofchicago.org, type "business licenses" in the search box, and then select "Business Licenses Current Active" in the results.
- **2]** Type a business identifier (i.e. DOING BUSINESS AS NAME, ADDRESS, etc.) in the search box, and then press Enter to process your query.

**3]** Review the search result(s) to find your specific query. For further assistance on interacting with the Data Portal, please view the open data instructional videos:

http://opendata.socrata.com/videos