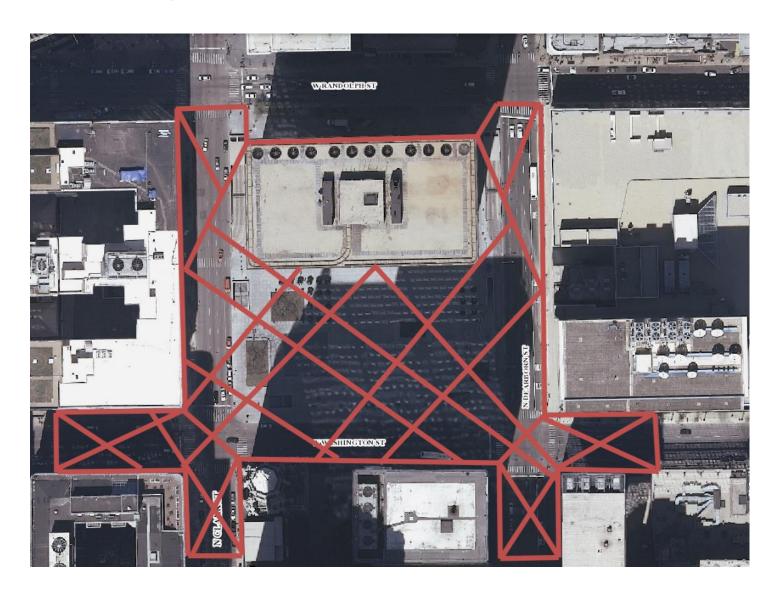

## 2023 Christkindlmarket at Daley Plaza TNP, Taxi, and Livery Geofence Boundaries and/or NO drop-off or pick-up zone Daily from November 17<sup>th</sup> – December 24<sup>th</sup>, 2023 (10:30am – 9:15pm CST)

The Office of Emergency Management and Communications (OEMC), in conjunction with the Chicago Police Department, requires the following to ensure public safety:

- Taxis, TNPs, and liveries must not drop-off and pick-up within the geofence boundaries.
  - No pick-up or drop-off on on-ramps, off-ramps, medians, turning lanes, shoulders, and emergency pull-offs. (Strictly enforced)
  - No vehicles, stopping, standing or parking in bus or bicycle lanes, fire lanes, sidewalk crossings, etc. (Strictly enforced)