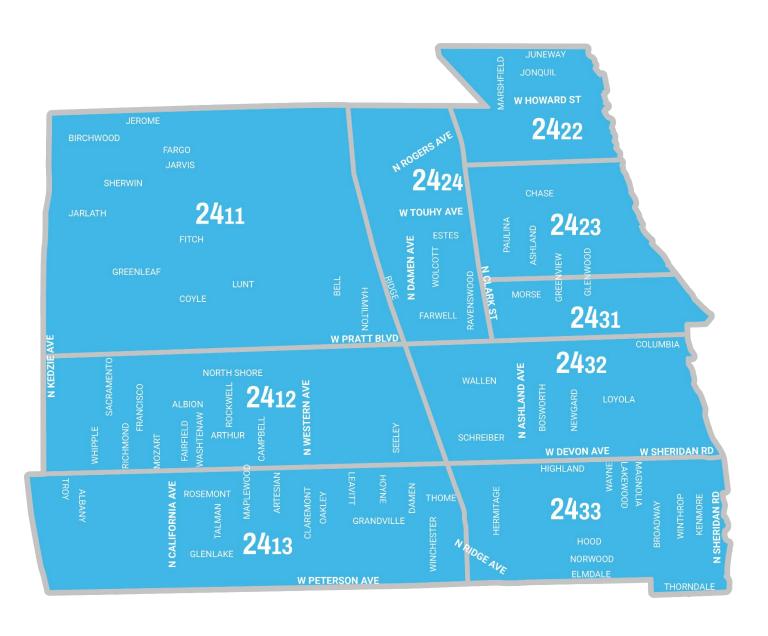

## District Boundaries North to Howard and south to Peterson West to Kedzie and east to the lakefront