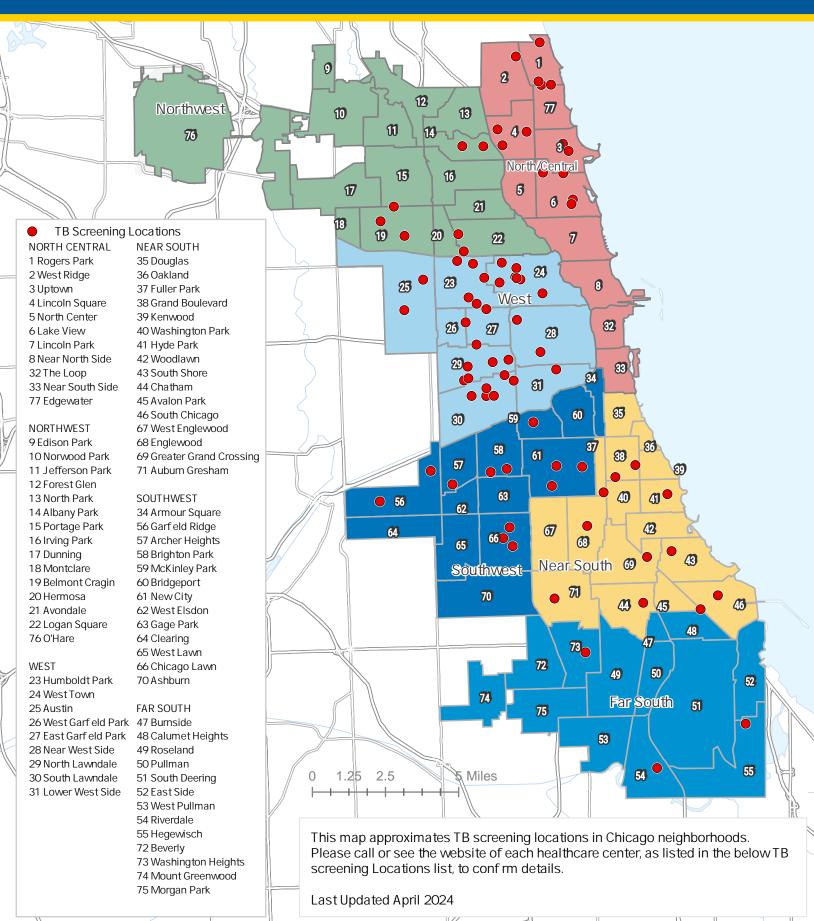

## TB Screening Locations in Chicago

## TB Screening Locations in Chicago

This page serves as a resource for all individuals who are newly arriving to Chicago, or for those seeking a tuberculosis (TB) screening to meet employment requirements, to find reduced health especially for TB screening and care. Individuals who are experiencing significant economic hardship will not be turned down for care, please reach out to the below healthcare centers for more information.

The following locations are called federally qualified health centers (FQHCs), meaning that they receive federal funding and offer reduced health costs using a sliding fee scale to those who need it based on their family size and income. TB screening is part of a comprehensive healthcare screening and thus may require you to schedule a visit before receiving TB care.