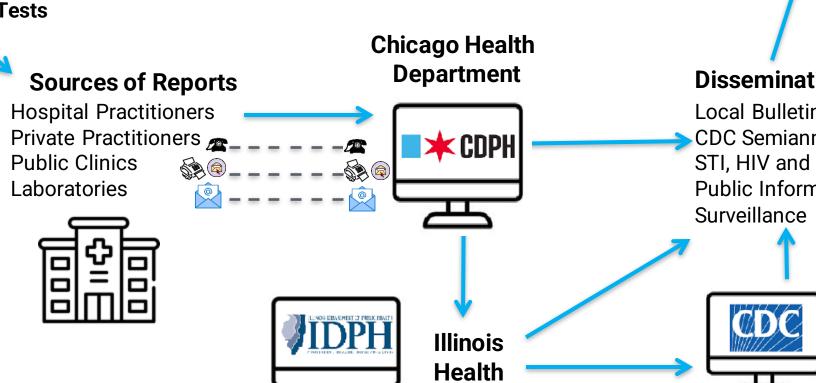

### Core Surveillance Information

How Surveillance Works

Individuals with Positive SID Tests

**Department** 

# The State of Illinois Administrative Code, Control of Communicable Diseases, Title 77

• The CDPH Office of Surveillance is responsible for reporting morbidity to the Illinois Department of Public Health [IDPH] and the Centers for Disease Control and Prevention [CDC].

The State of Illinois Administrative Code [Title 77 § 693.30, Title 77 § 697.210, Title 77 § 690.451 & Title 77 § 690.452] mandates that health care professionals and their designee[s] report specific information to the health department regarding STI, HIV and Viral Hepatitis B & C testing, diagnosis and/or treatment. For additional information regarding required reporting, please refer to: