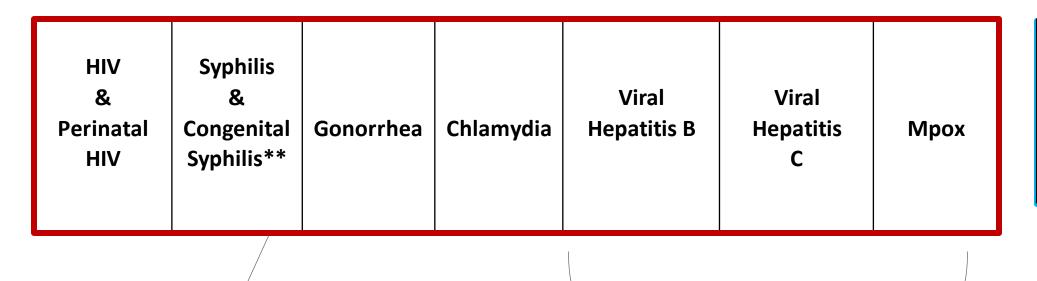

# Office of Syndemic ID Surveillance – Reportable Conditions

**Tuberculosis\*** 

\*the TB program operates independently from the SID office of surveillance.

\*\*Syphilis case reporting requirements and prenatal testing and CHIMS Provider Portal will be discussed in detail by E. Warren