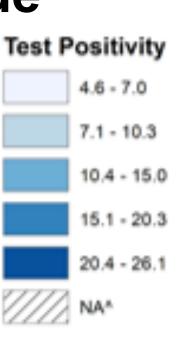

### **COVID-10 Test ★ Positivity by Chicago Zip Code**

Citywide test positivity: 13.3%