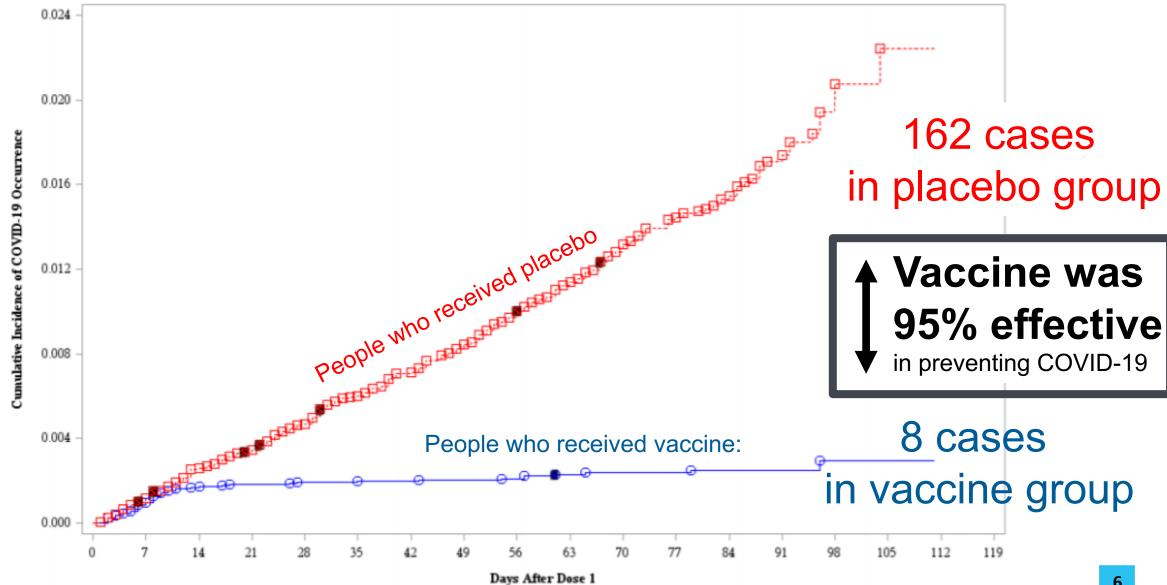

# PROTECT CHICAGO\*

# PROTEGE A CHICAGO \*

### New COVID-19 cases in Chicago beginning to increase again.

Confirmed daily COVID-19 Chicago resident cases and 7-day rolling average



### **COVID-10 Test ★ Positivity by Chicago Zip Code**

Citywide test positivity: 13.3%





### COVID-19 deaths are 5X higher than early October and have not started to decrease.







#### **X** Pfizer COVID-19 Vaccine Data submitted to FDA

- Tomorrow is the FDA Advisory Committee Meeting
- Approximately 44,000 volunteers in trial, age 16 and older.
- Half of the volunteers receive the vaccine, half receive a placebo; follow all and track cases of COVID-19.

 No specific safety concerns identified with median of two months of follow-up.

#### Pfizer Vaccine Data: COVID-19 cases





#### Side effects reported after 2<sup>nd</sup> dose of Pfizer vaccine (age 18-55)

78% pain at injection site (12% for placebo)

6% redness/swelling at injection site (<1% for placebo)

59% fatigue (23% for placebo)
52% headache (24% for placebo)

37% muscle pain (8% for placebo)
35% chills (4% for placebo)

Less common: fever, diarrhea, vomiting, joint pain

These side effects were less common in people over age 55.

Side effects are the body producing an immune response.



### Ongoing Safety Monitoring: COVID Vaccine Scientific Workgroup

- Ann Muñana, Chamberlain College
- Anup Malani, University of Chicago
- Charlesnika Evans, Northwestern University
- Daniel Johnson, University of Chicago
- Elizabeth Aquino, DePaul University
- Eve Shapiro, West Side United
- Horace Smith, Northwe