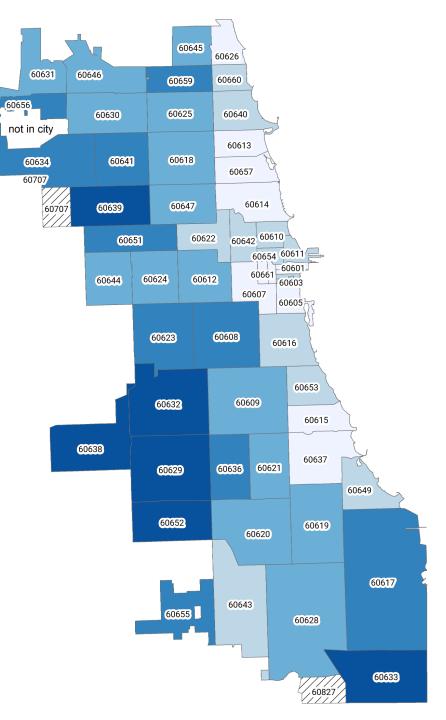

### COVID-19 deaths are 5X higher than early October and have not started to decrease.