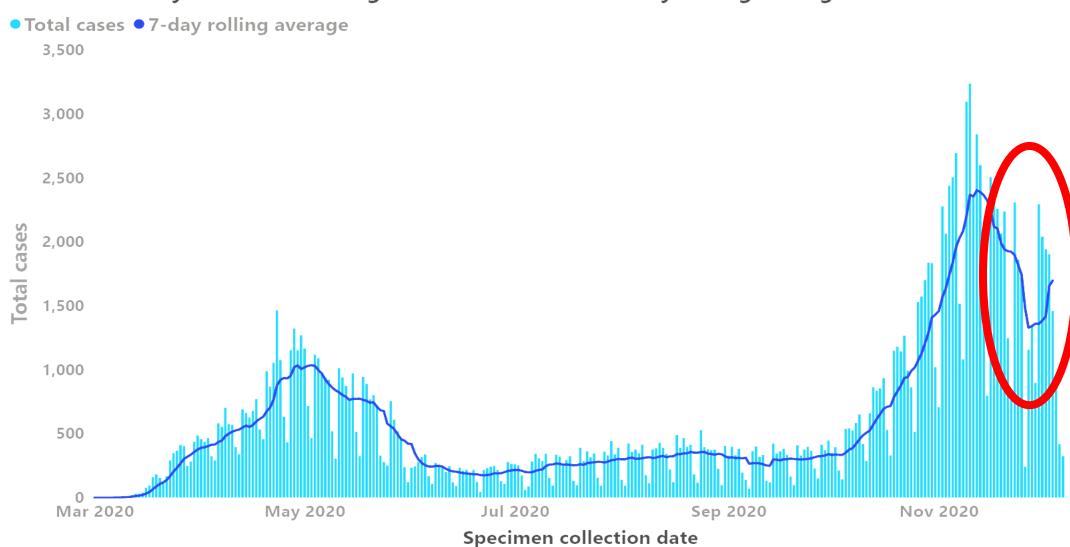

### New COVID-19 cases in Chicago beginning to increase again.

Confirmed daily COVID-19 Chicago resident cases and 7-day rolling average