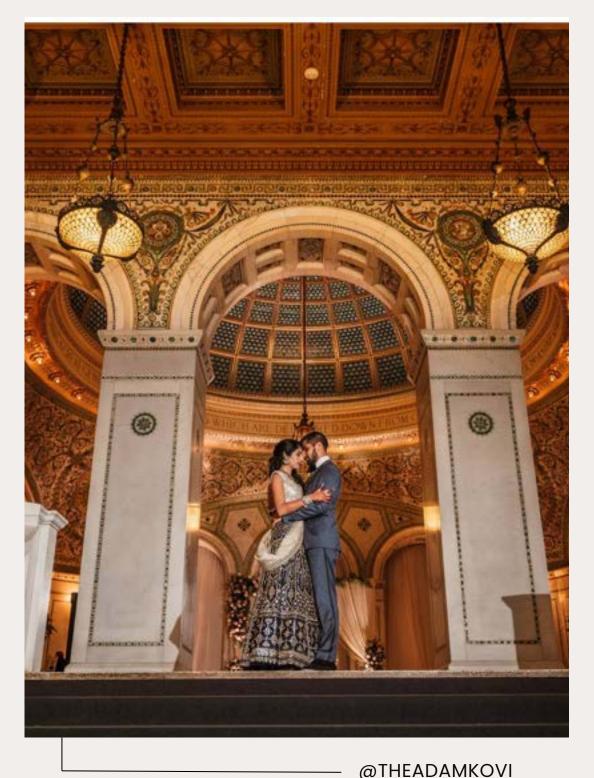

## PRESTON BRADLEY HALL

CAPACITIES: Seated Dinner: 330 | Cocktails: 700 | Ceremony Seating: 320

The crown jewel of the Chicago Cultural Center, Preston Bradley Hall, houses the spectacular and world's largest Tiffany glass-domed ceiling.

The hall features graceful arches inlaid with sparkling mosaics, along with 25 Tiffany glass chandeliers spaced throughout the room. With a stunning view of Millennium Park, Preston Bradley Hall is an exquisite space to hold a breathtaking wedding ceremony or reception.