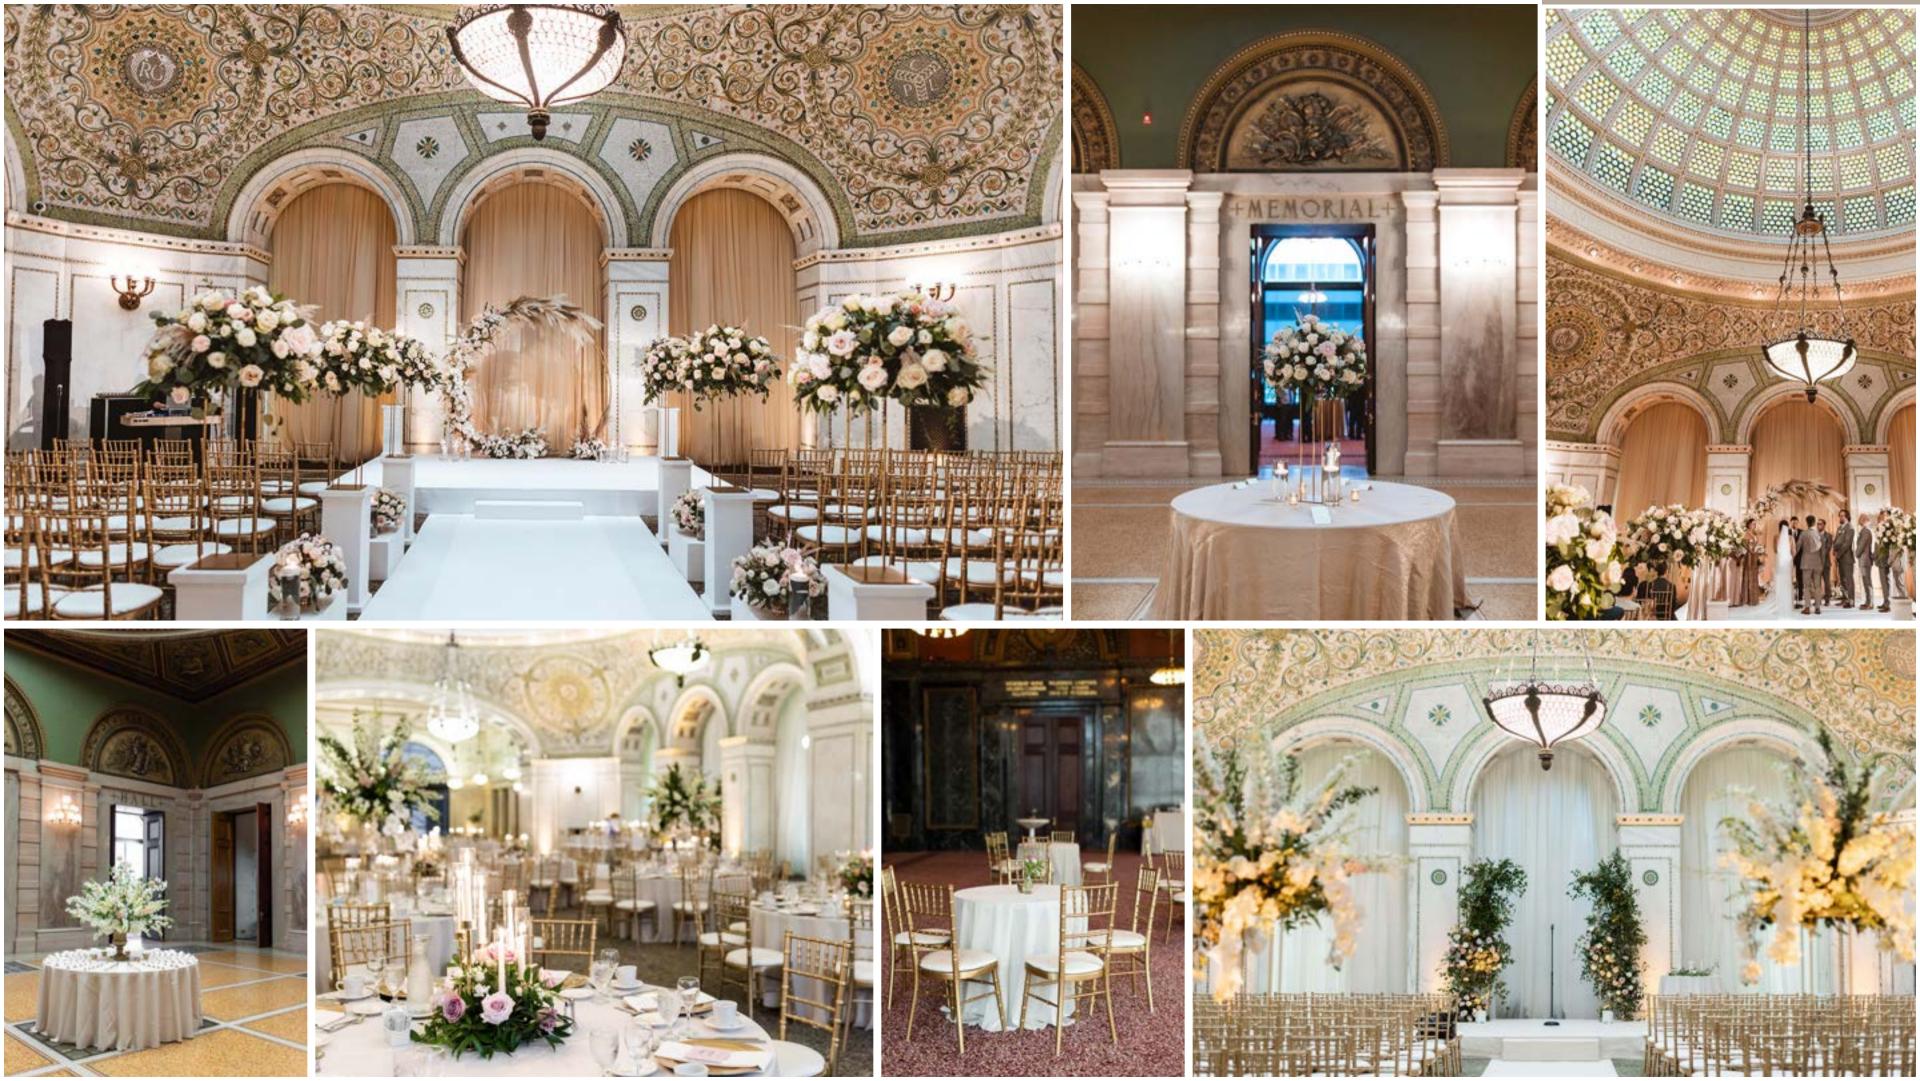

## PRESTON BRADLEY HALL

CAPACITIES: Seated Dinner: 330 | Cocktails: 700 | Ceremony Seating: 320

The crown jewel of the Chicago Cultural Center, Preston Bradley Hall, houses the spectacular and world's largest Tiffany glass-domed ceiling.

The hall features graceful arches inlaid with sparkling mosaics, along with 25 Tiffany glass chandeliers spaced throughout the room. With a stunning view of Millennium Park, Preston Bradley Hall is an exquisite space to hold a breathtaking wedding ceremony or reception.