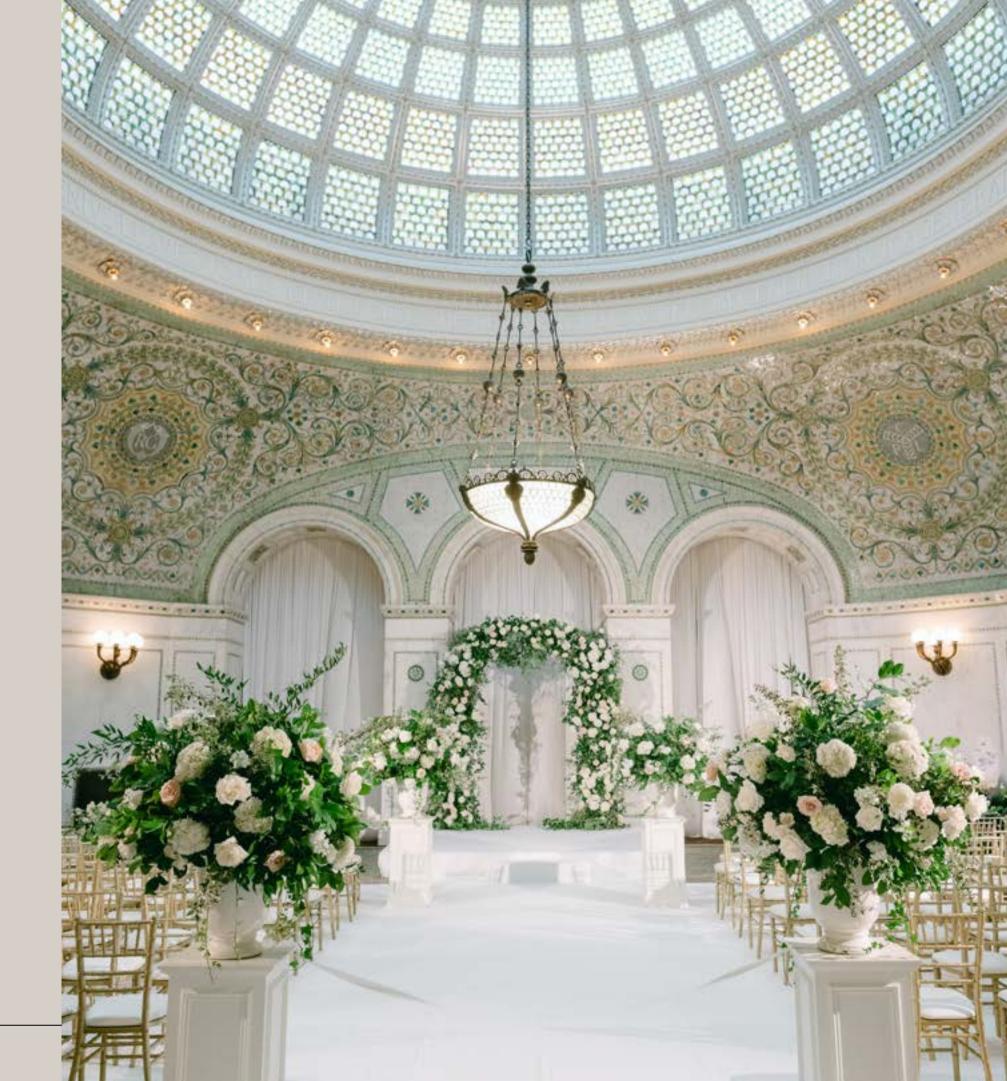

## PRESTON BRADLEY HALL

CAPACITIES: Seated Dinner: 330 | Cocktails: 700 | Ceremony Seating: 320

The crown jewel of the Chicago Cultural Center, Preston Bradley Hall, houses the spectacular and world's largest Tiffany glass-domed ceiling.

The hall features graceful arches inlaid with sparkling mosaics, along with 25 Tiffany glass chandeliers spaced throughout the room. With a stunning view of Millennium Park, Preston Bradley Hall is an exquisite space to hold a breathtaking wedding ceremony or reception.