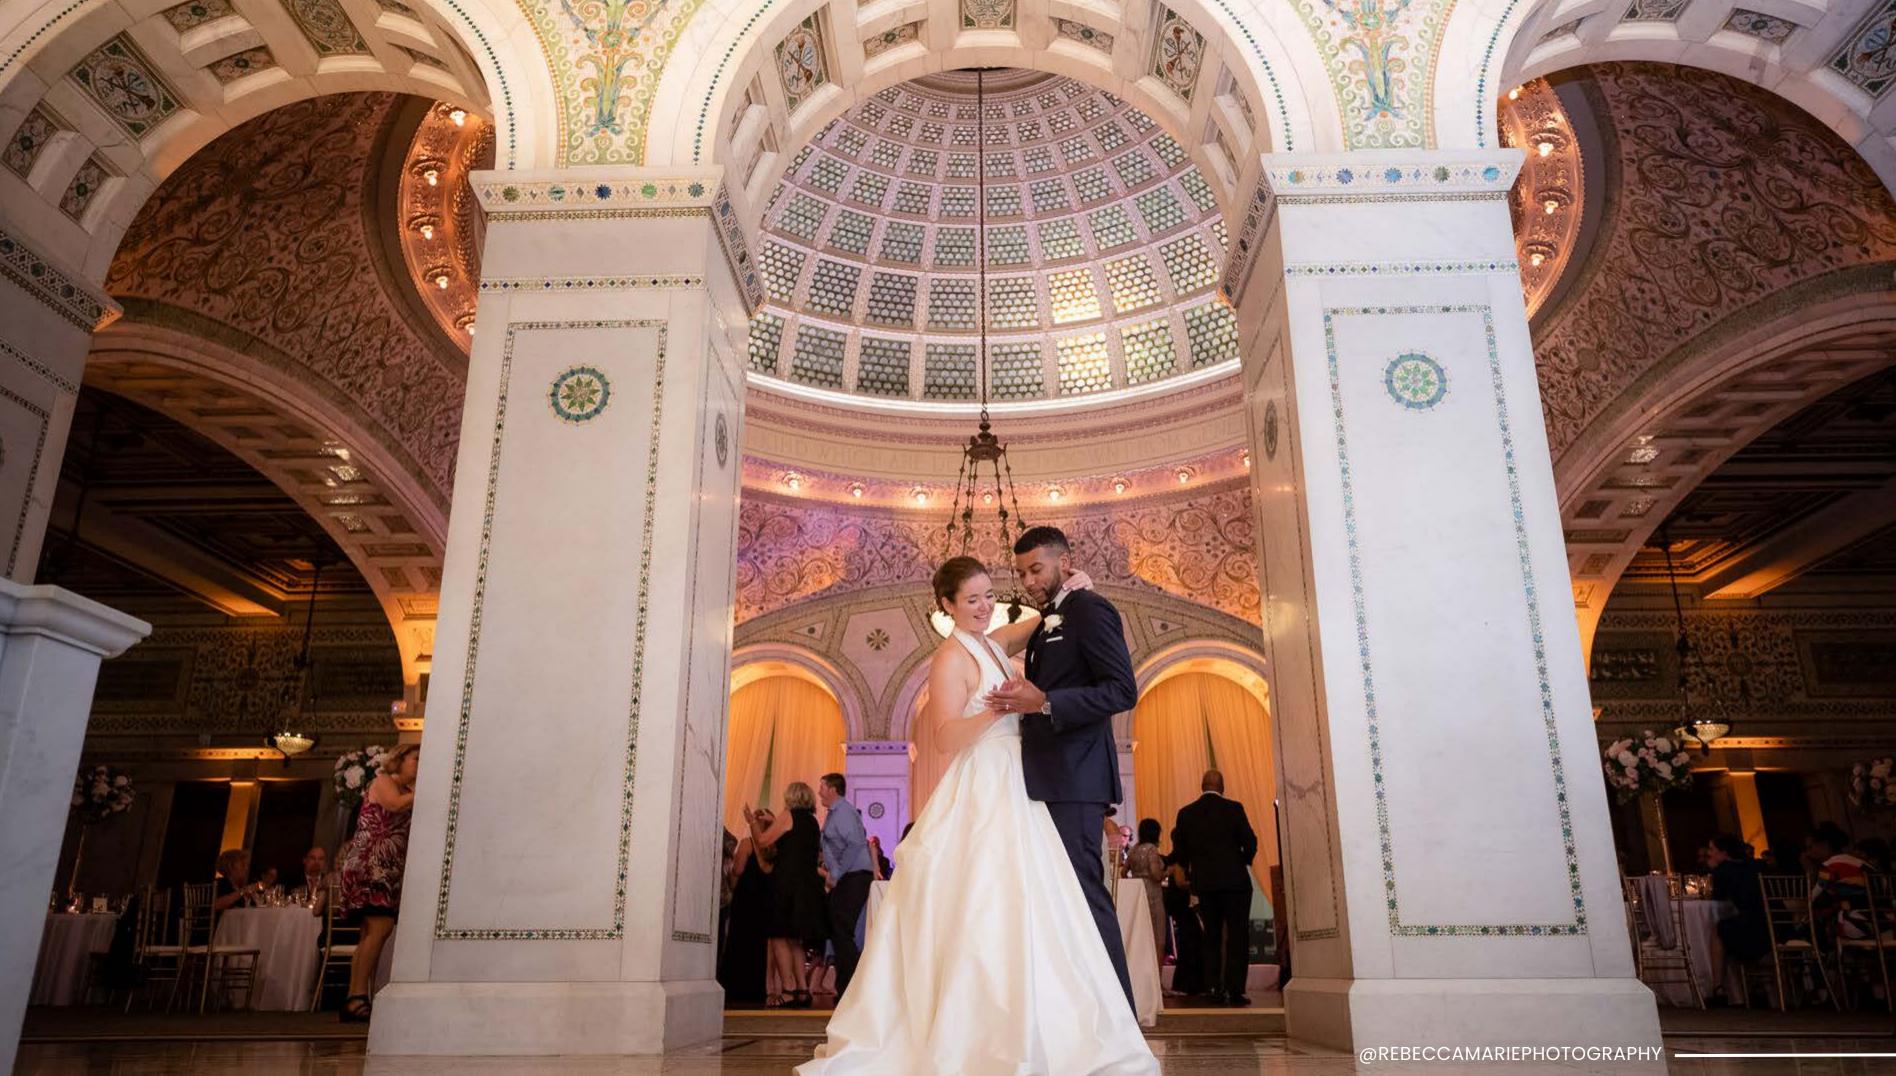

## PRESTON BRADLEY HALL

CAPACITIES: Seated Dinner: 330 | Cocktails: 700 | Ceremony Seating: 320

The crown jewel of the Chicago Cultural Center, Preston Bradley Hall, houses the spectacular and world's largest Tiffany glass-domed ceiling.

The hall features graceful arches inlaid with sparkling mosaics, along with 25 Tiffany glass chandeliers spaced throughout the room. With a stunning view of Millennium Park, Preston Bradley Hall is an exquisite space to hold a breathtaking wedding ceremony or reception.