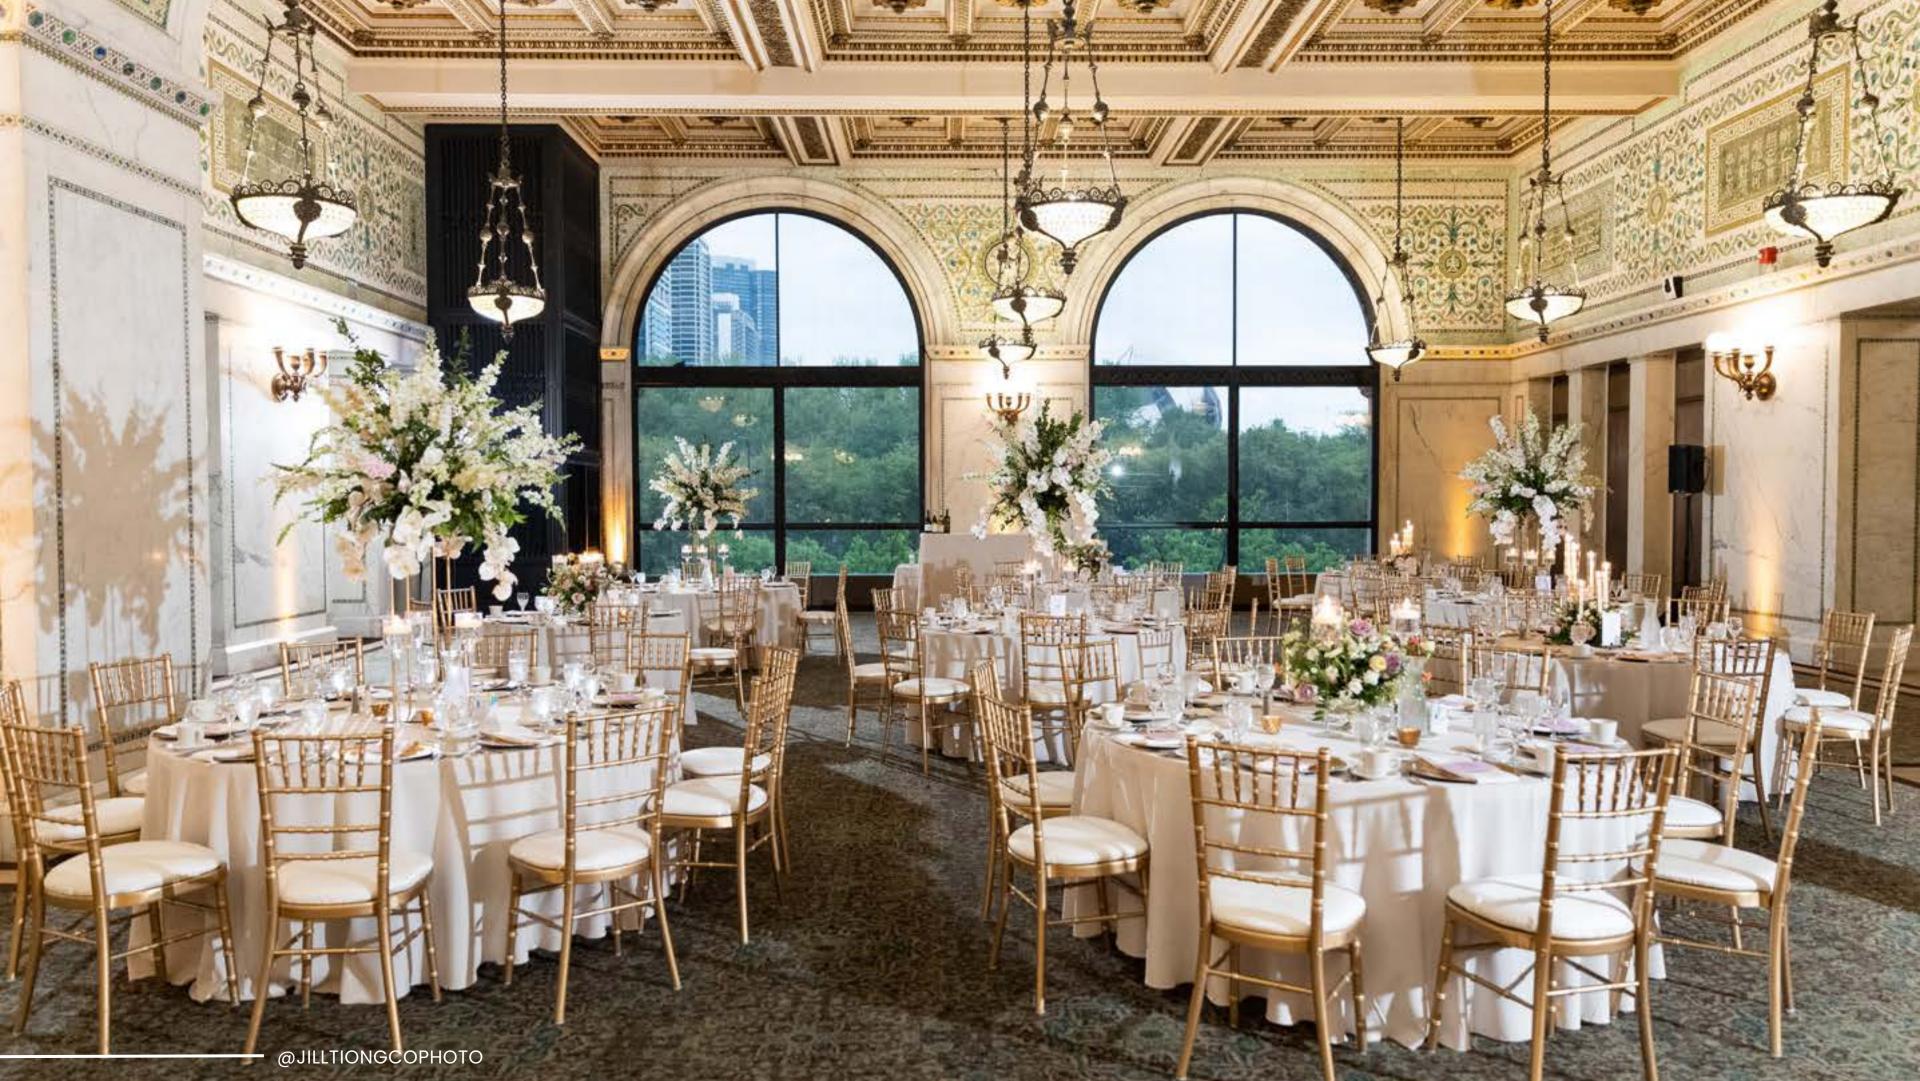

## PRESTON BRADLEY HALL

CAPACITIES: Seated Dinner: 330 | Cocktails: 700 | Ceremony Seating: 320

The crown jewel of the Chicago Cultural Center, Preston Bradley Hall, houses the spectacular and world's largest Tiffany glass-domed ceiling.

The hall features graceful arches inlaid with sparkling mosaics, along with 25 Tiffany glass chandeliers spaced throughout the room. With a stunning view of Millennium Park, Preston Bradley Hall is an exquisite space to hold a breathtaking wedding ceremony or reception.