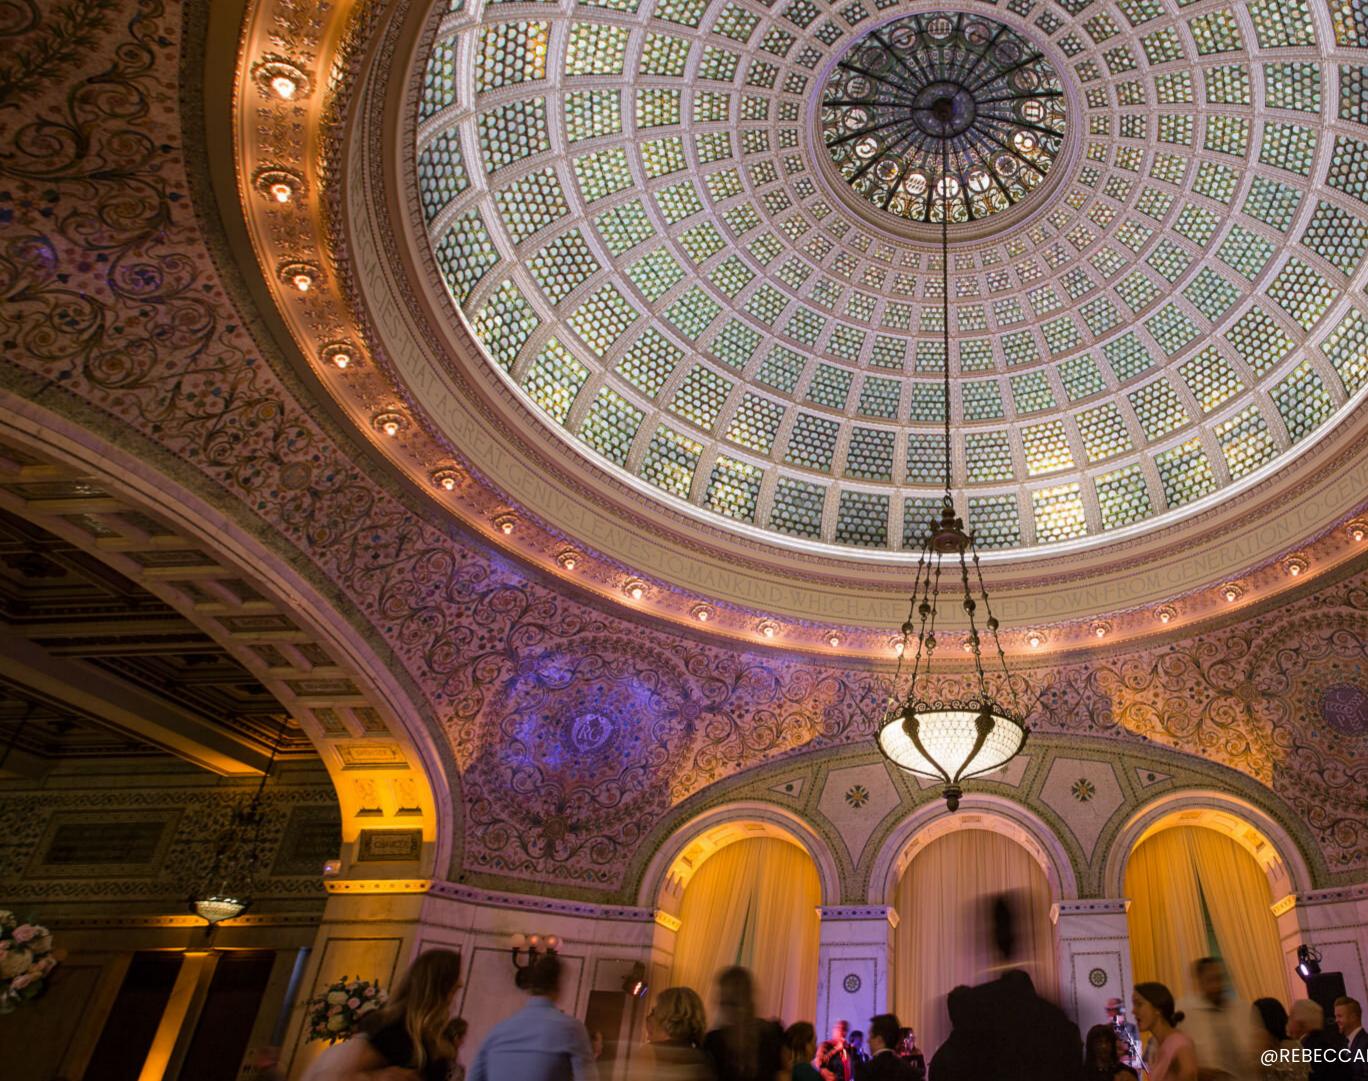

## ABOUT THE CHICAGO CULTURAL CENTER

The Chicago Cultural Center is the perfect place to say "I Do." The stunning landmark offers a variety of options for weddings, both big and small.

It is home to two magnificent stained-glass domes, one of which is the world's largest Tiffany dome. The grace of this historic building is enhanced by breathtaking views of Millennium Park, located just across the street.

## PRESTON BRADLEY HALL

CAPACITIES: Seated Dinner: 330 | Cocktails: 700 | Ceremony Seating: 320

The crown jewel of the Chicago Cultural Center, Preston Bradley Hall, houses the spectacular and world's largest Tiffany glass-domed ceiling.