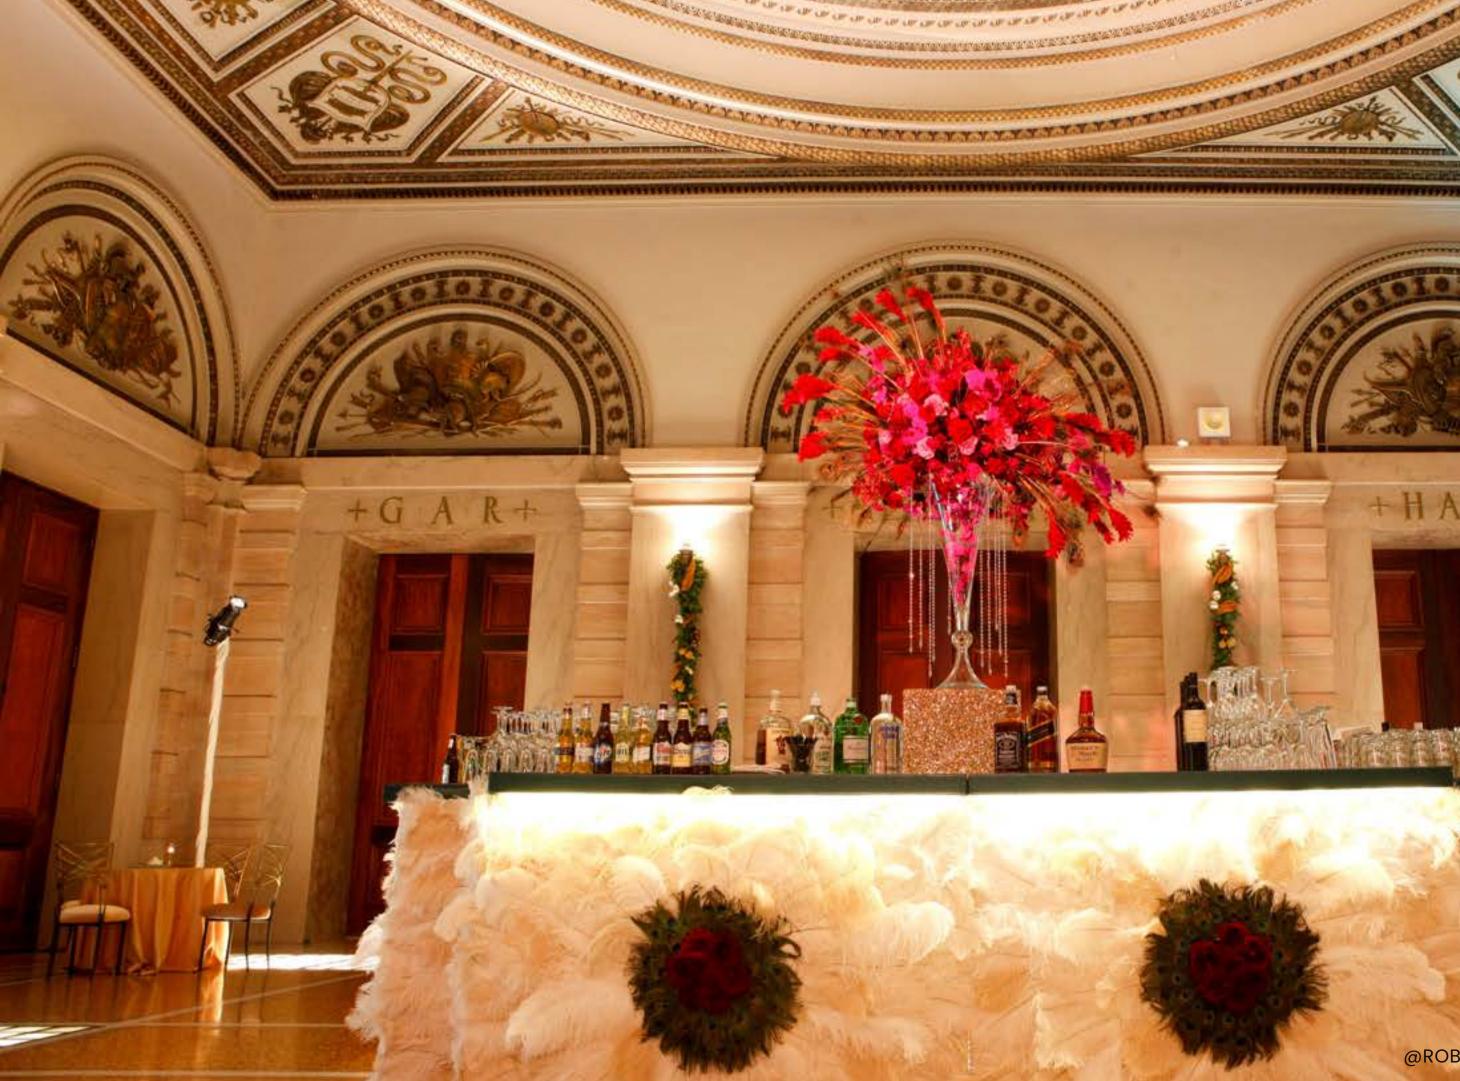

## GAR HALL & ROTUNDA

CAPACITIES: Seated Dinner: 220 | Cocktails: 550 | Ceremony Seating: 300

Newly renovated to its original grandeur, this space was dedicated to the Grand Army of the Republic to honor veterans of the Civil War. Offering impressive views, soaring walls rise to a coffered ceiling.

The Rotunda serves as the large foyer to the Hall and showcases the building's second glass-domed ceiling, designed by the Healey Millet Glass Company. These rooms can be utilized separately or as one combined space.

@ROBYNRACHELPHOTOGRAPHY -

+ H A

Page II

Clients may place a courtesy hold for a grace period of 10 business days. Once the 10-day period is over, the hold will go into first-rightof-refusal. If the hold is challenged by another party, the initial holding client will receive a short deadline to either confirm the event or release the hold to the challenging party. Private event holds not acted upon may be released to accommodate programming needs.