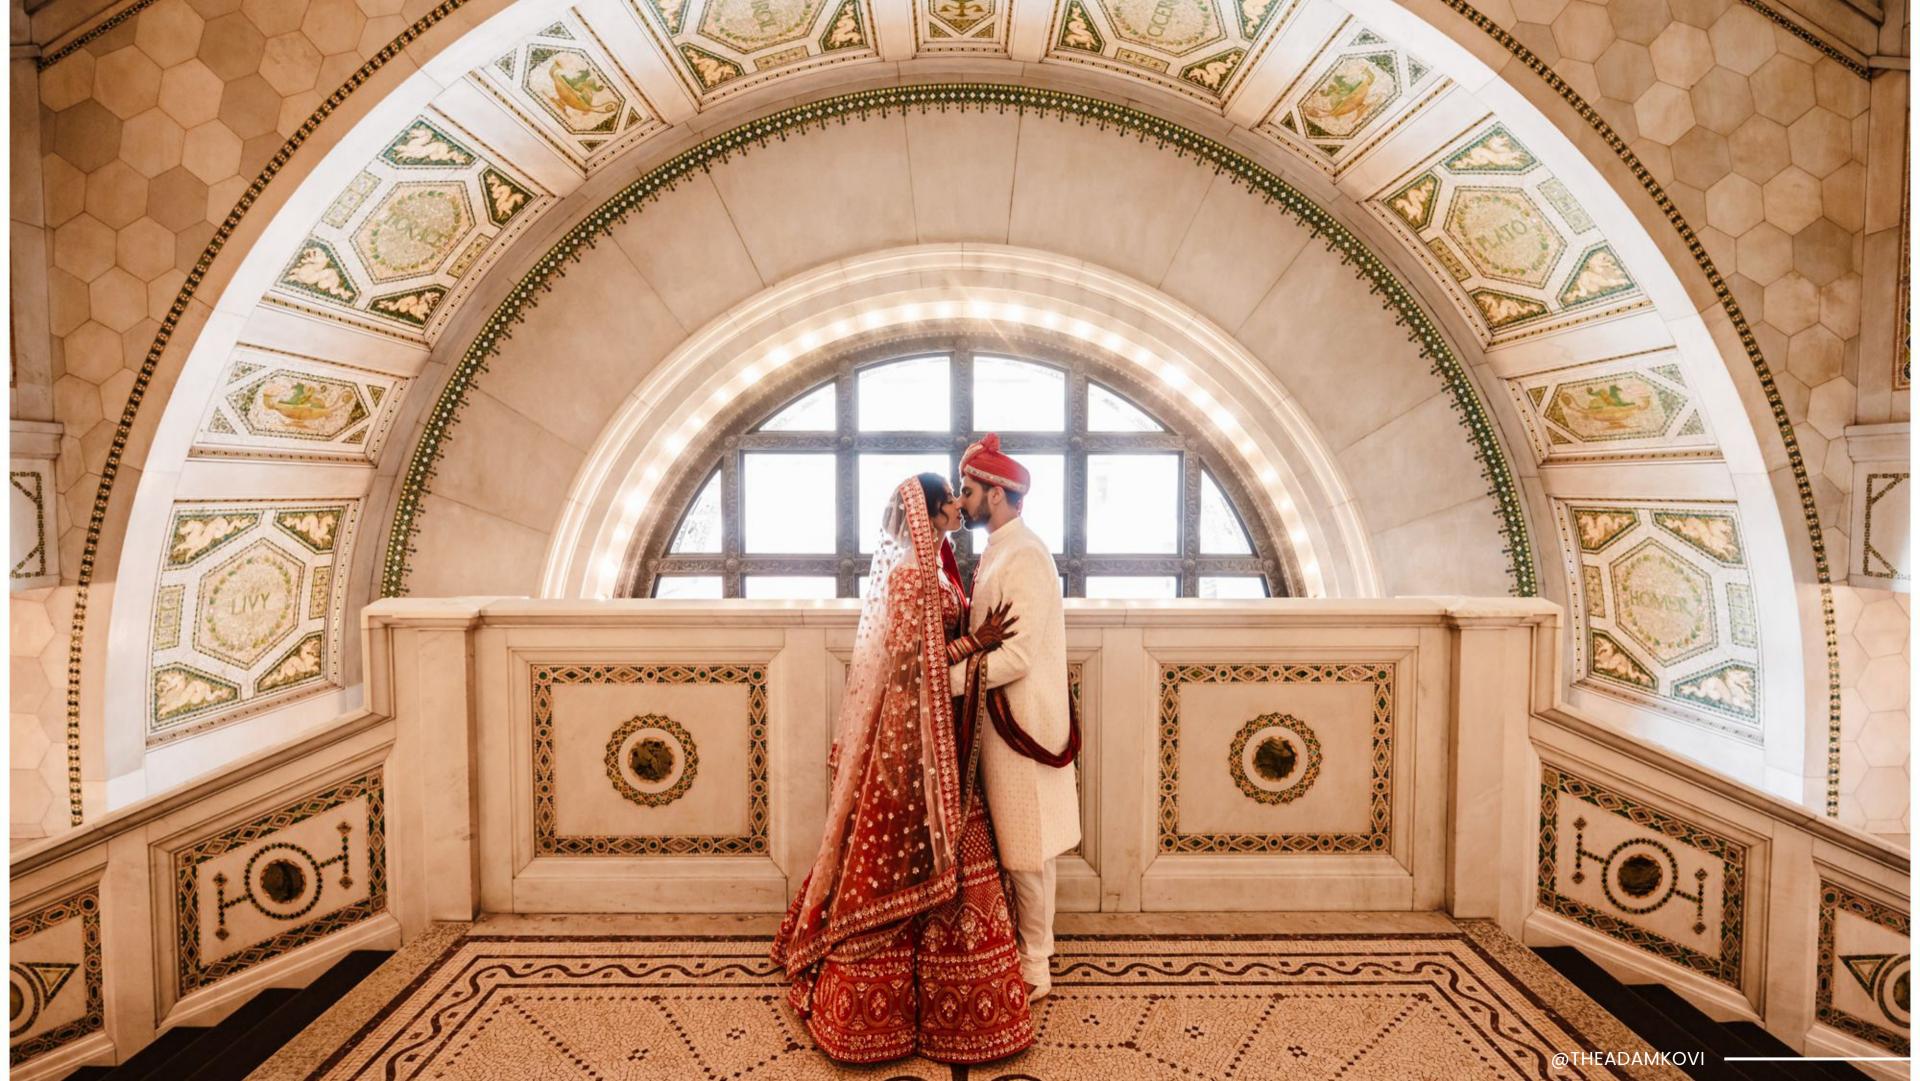

The Rotunda serves as the large foyer to the Hall and showcases the building's second glass-domed ceiling, designed by the Healey Millet Glass Company. These rooms can be utilized separately or as one combined space.