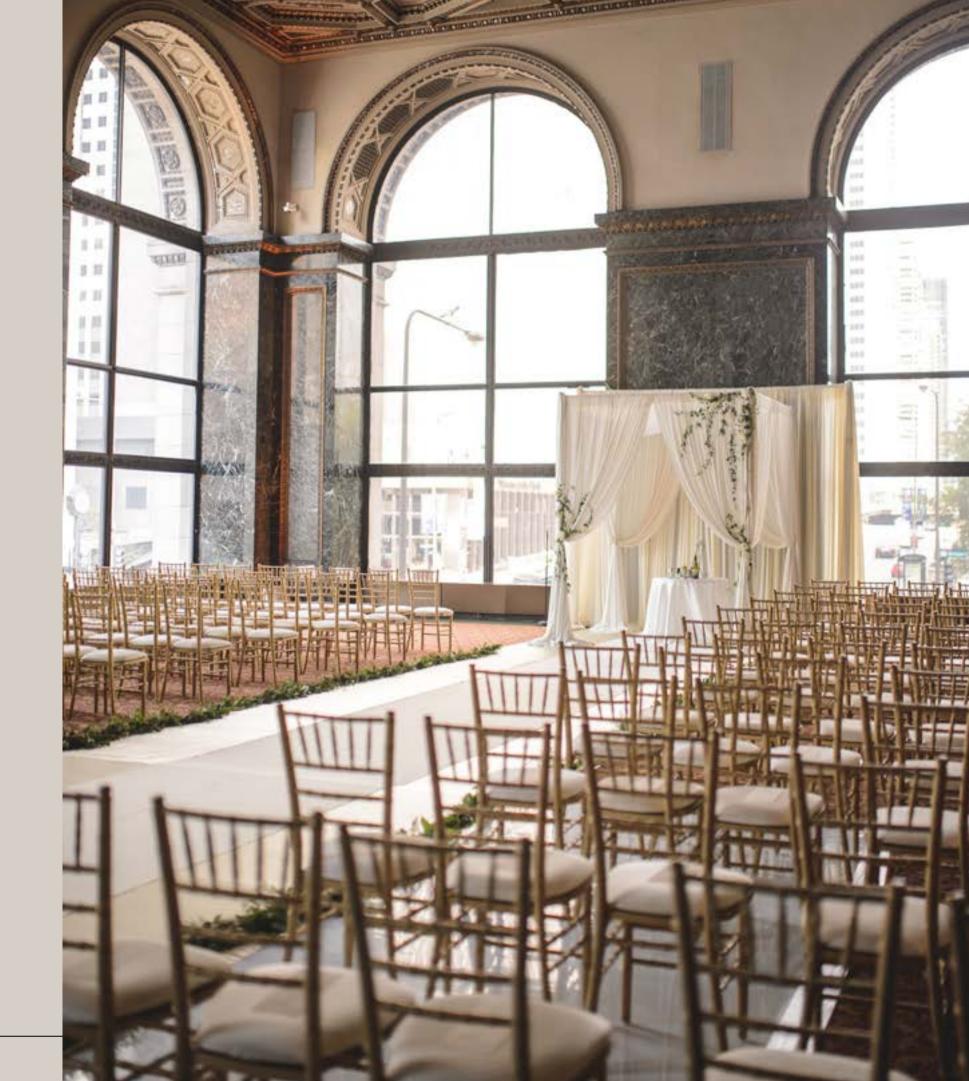

## GAR HALL & ROTUNDA

CAPACITIES: Seated Dinner: 220 | Cocktails: 550 | Ceremony Seating: 300

Newly renovated to its original grandeur, this space was dedicated to the Grand Army of the Republic to honor veterans of the Civil War. Offering impressive views, soaring walls rise to a coffered ceiling.

The Rotunda serves as the large foyer to the Hall and showcases the building's second glass-domed ceiling, designed by the Healey Millet Glass Company. These rooms can be utilized separately or as one combined space.