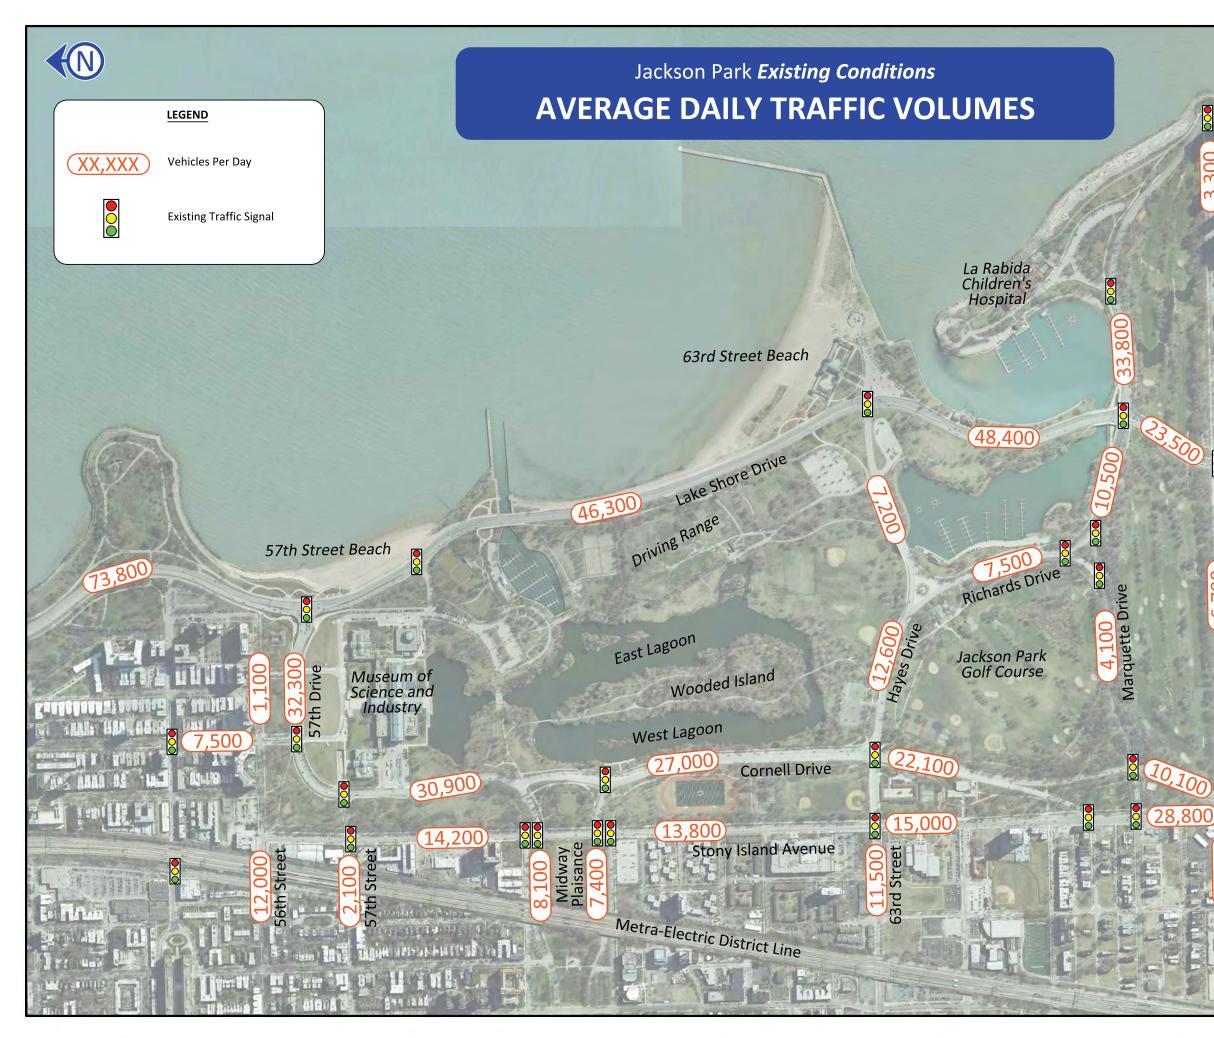

ds: 50% of total hours worked by persons on the construction site to be performed by city residents, and at least 15% by project-area residents
  - Federal funds: at least 20% of individuals hired from socioeconomically disadvantaged areas as defined by census tract
- Chicago Cook Workforce Partnership to assist with referrals to training and job placement opportunities
  - Establish an intake center within the 5th Ward
  - Resource and opportunity fairs to reach potential applicants
- Require prime contractor(s) to host multiple hiring events
- Coordination with the Obama Foundation to maximize opportunities
- Active monitoring of contractor compliance; failures penalized

# For more information please visit:

www.cityofchicago.org/opc

\*Photos provided in presentation are by C\*NECT























## Jackson Park **Proposed Conditions NET PARKLAND FROM CHANGES TO TRANSPORTATION USE**

| and the second | all contractions |
|------------------------------------------------------------------------------------------------------------------|------------------|
| Legend                                                                                                           |                  |
| Roadway to OPC Site                                                                                              | +3.7 Ac          |
| Roadway to Park Use                                                                                              | +8.0 Ac          |
| Parkland to Road Use