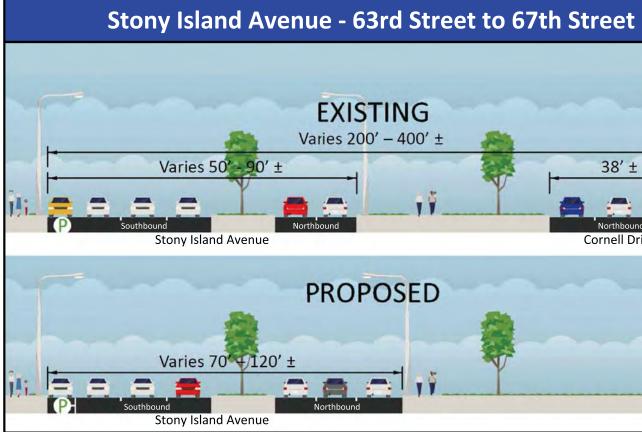

## Jackson Park **Proposed Conditions TYPICAL CROSS SECTIONS**

# 38' ± 11 **Cornell Drive**