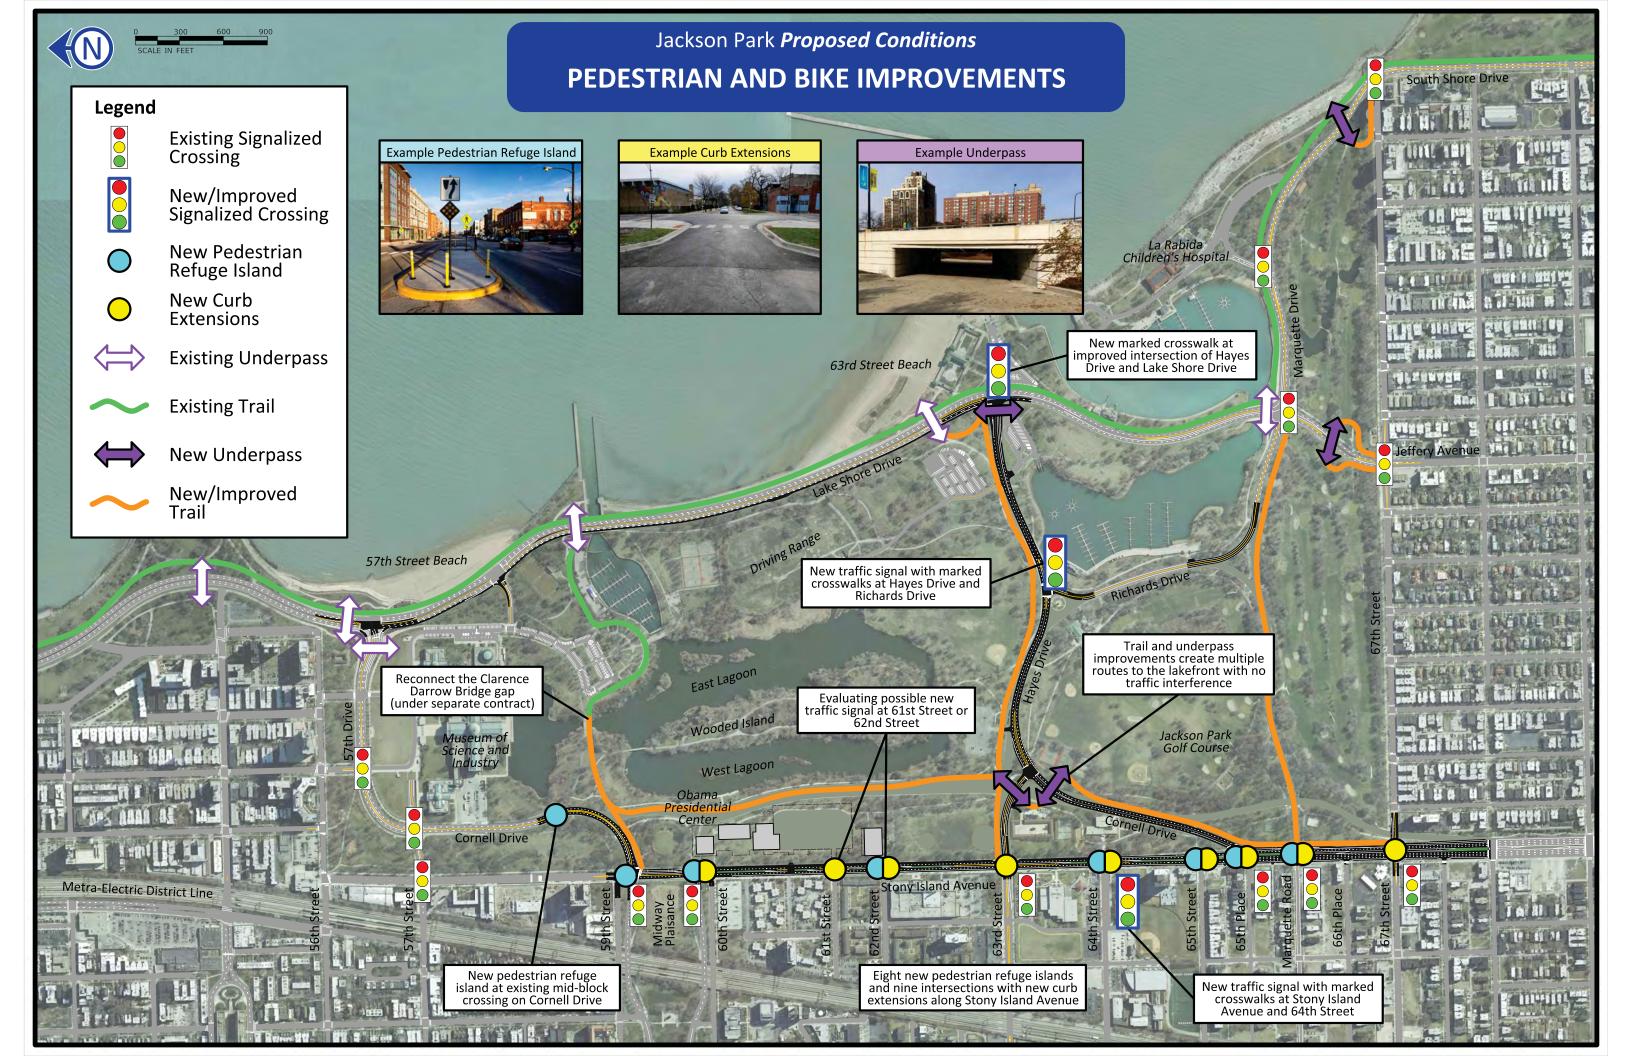

# Pedestrian and Bike Improvements

#### Legend

Existing Signalized Crossing

New/Improved Signalized Crossing

#### Legend

Existing Signalized Crossing

New/Improved Signalized Crossing

> New Pedestrian Refuge Island

New Curb Extensions

#### Legend

Existing Signalized Crossing

New/Improved Signalized Crossing

> New Pedestrian Refuge Island

New Curb Extensions

 $\sim$ 

Existing Trail

 $\langle = \rangle$ 

Existing Underpass

New or Improved Trail

Proposed Underpass