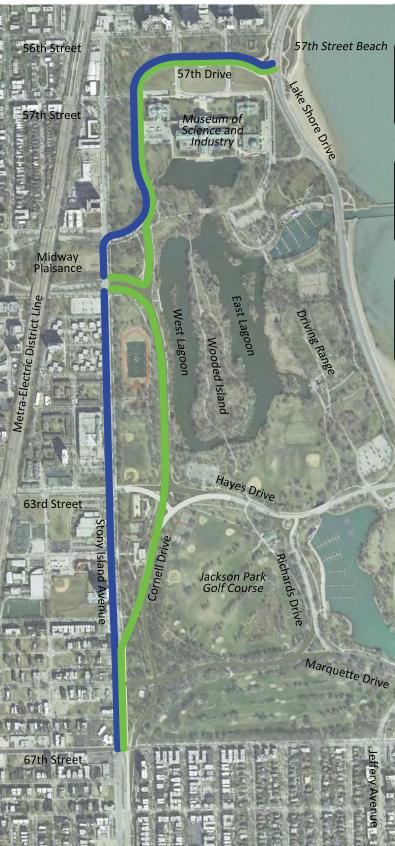

#### LEGEND

**Existing Travel Route** 

Future Travel Route

63rd Street Beach

La Rabida Children's Hospital

67th Street

# Jackson Park **Proposed Conditions RUSH HOUR TRAVEL TIMES**

#### Northbound Midway/Stony to 57th/LSD

Morning: 1.4 minutes faster Evening: 1.1 minutes faster

#### Southbound Midway/Stony to 67th/Stony

No Change Morning: 0.8 minutes faster Evening:

#### LEGEND

**Existing Travel Route** 

Future Travel Route

63rd Street Beach

67th Street ore Drive