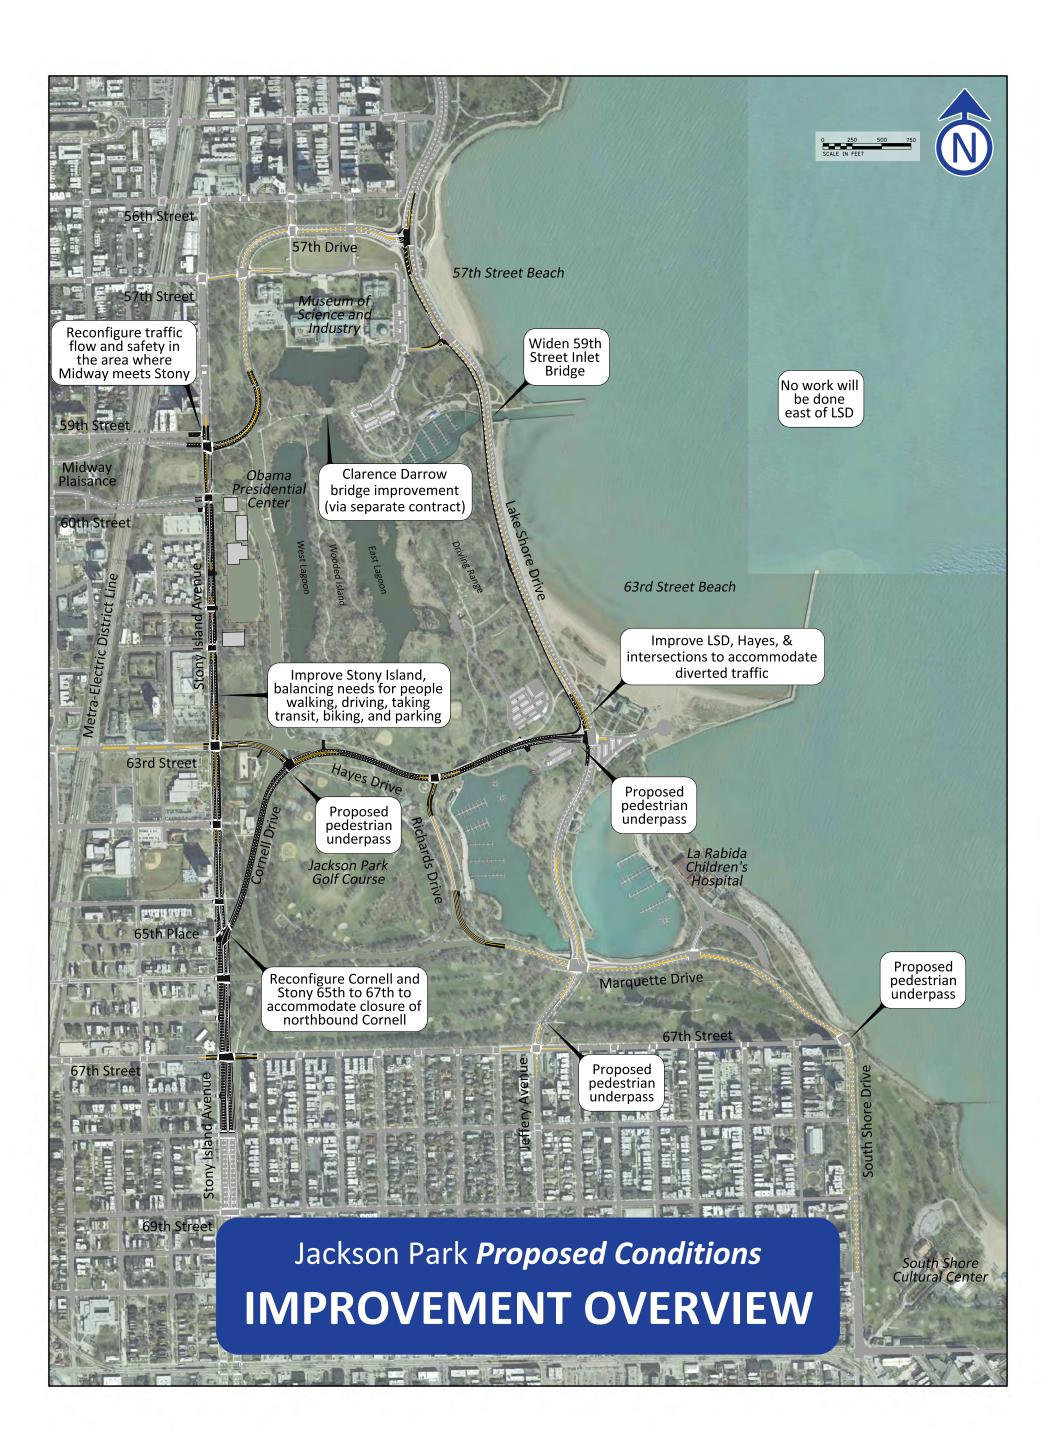

#### Improvement Overview

South Shore Drive

111 2 11 C 19 167 SIZE IL CUTAT COM Improve LSD, Hayes & intersections to Construct underpass to Children's accommodate Hospital ā improve neighborhood Widen 59th Street diverted traffic and access to Lakefront Sard Street Beach Inlet Bridge provide underpasses 1000 IN D. W. FILLEN and signals to cross ELEASTER STREAMER TRANSPORT Hayes CLEV-MILLY Lake Shore Drive Improve intersection Construct underpass to Driving Ram Richards Drive 57th Street Beach improve operations on Jeffery Improve Stony Island THE PATTO S. P. CHARLES MET. balancing needs for people Reconfigure Cornell and Stony 65<sup>th</sup> Jackson Park Golf Course walking, driving, taking Museum o to 67<sup>th</sup> to accommodate closure of ience and TEREDERE STUDIES 10.0 transit, biking, and parking 57th separate northbound Cornell Obam Cornell Driv Fr Tuble Presidentia Center Reconfigure traffic flow and South Side YMCA improve safety in the area a-Electr