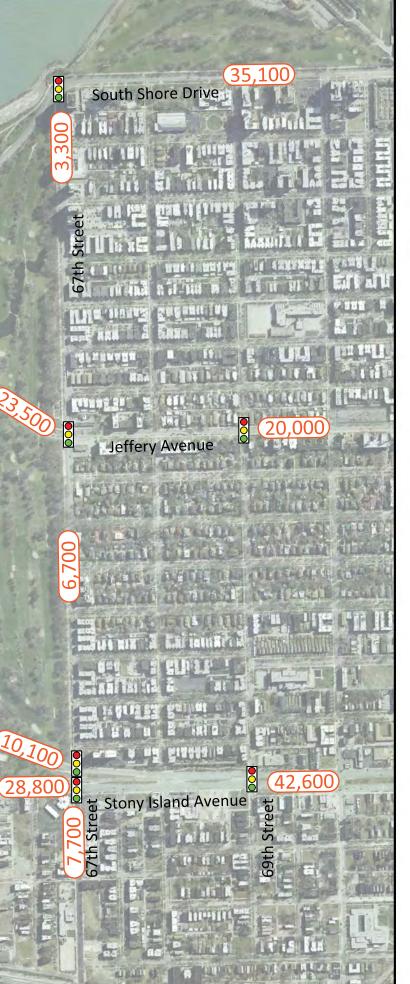

: 50% of total hours worked by persons on the construction site to be performed by city residents, and at least 15% by project-area residents
  - Federal funds: at least 20% of individuals hired from socioeconomically disadvantaged areas as defined by census tract
- Chicago Cook Workforce Partnership to assist with referrals to training and job placement opportunities
  - Establish an intake center within the 5th Ward
  - Resource and opportunity fairs to reach potential applicants
- Require prime contractor(s) to host multiple hiring events
- Coordination with the Obama Foundation to maximize opportunities
- Active monitoring of contractor compliance; failures penalized

# For more information please visit:

www.cityofchicago.org/opc

\*Photos provided in presentation are by C\*NECT























## Jackson Park **Proposed Conditions NET PARKLAND FROM CHANGES TO TRANSPORTATION USE**

| and the second | all contractions |
|------------------------------------------------------------------------------------------------------------------|------------------|
| Legend                                                                                                           |                  |
| Roadway to OPC Site                                                                                              | +3.7 Ac          |
| Roadway to Park Use                                                                                              | +8.0 Ac          |
| Parkland to Road Use