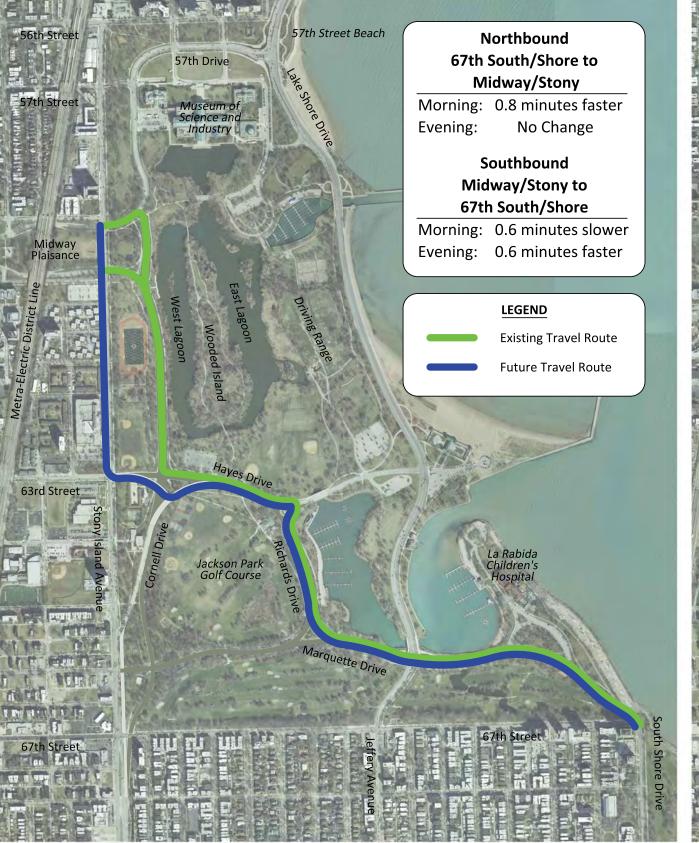

# Jackson Park **Proposed Conditions RUSH HOUR TRAVEL TIMES**

#### Northbound Midway/Stony to 57th/LSD

Morning: 1.4 minutes faster Evening: 1.1 minutes faster

#### Southbound Midway/Stony to 67th/Stony

No Change Morning: 0.8 minutes faster Evening:

#### LEGEND

**Existing Travel Route** 

Future Travel Route

63rd Street Beach

67th Street ore Drive