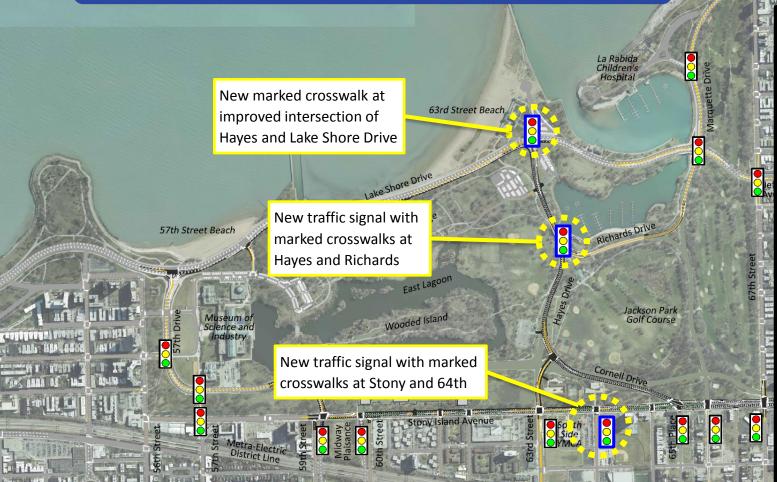

# Pedestrian and Bike Improvements

#### Legend

Existing Signalized Crossing

New/Improved Signalized Crossing