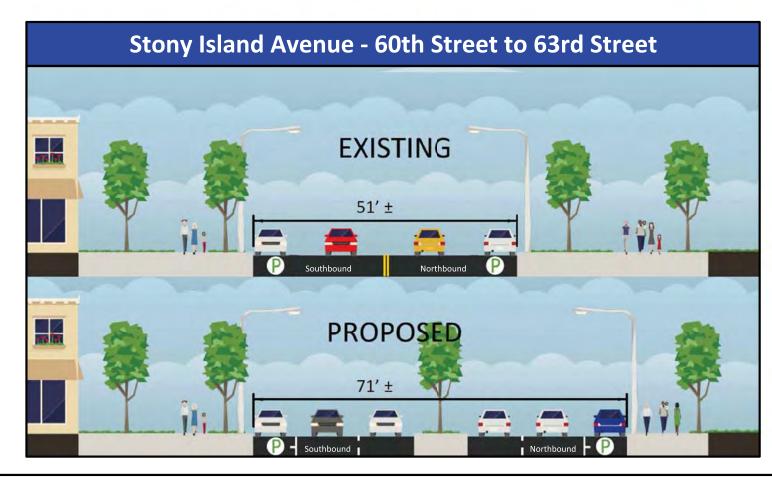

tions* **RUSH HOUR TRAVEL TIMES**







#### Northbound 67th/Stony to 56th/Stony

Morning: 1.3 minutes faster Evening: 0.3 minutes faster

#### Southbound 56th/Stony to 67th/Stony

Morning: 0.5 minutes faster Evening: 2.0 minutes faster

#### LEGEND

**Existing Travel Route** 

Future Travel Route

63rd Street Beach

La Rabida Children's Hospital

67th Street



# Jackson Park **Proposed Conditions RUSH HOUR TRAVEL TIMES**







#### Northbound Midway/Stony to 57th/LSD

Morning: 1.4 minutes faster Evening: 1.1 minutes faster

#### Southbound Midway/Stony to 67th/Stony

No Change Morning: 0.8 minutes faster Evening:

#### LEGEND

**Existing Travel Route** 

Future Travel Route

63rd Street Beach



67th Street ore Drive

## Jackson Park **Proposed Conditions TYPICAL CROSS SECTIONS**









# 38' ± 11 **Cornell Drive**