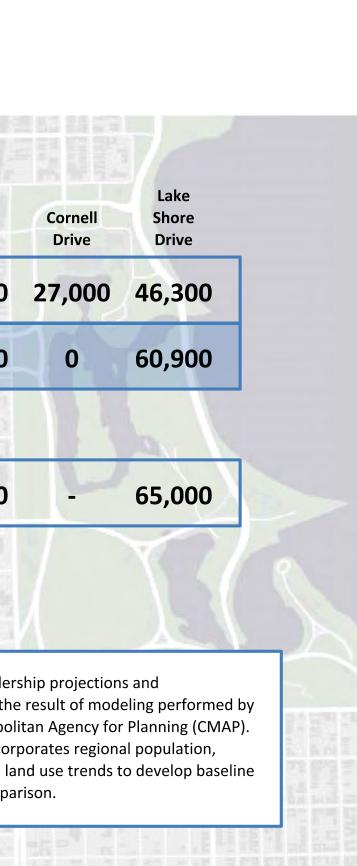

### Jackson Park *Proposed Conditions* PROJECTED TRAFFIC REDISTRIBUTION OF CORNELL DRIVE FROM 63<sup>®</sup> TO 60<sup>™</sup>

| Dan Byan               |                                 |                                                                                                                         | Cottage                                                                                                                                      |                                                                                                                                                                   | -St k                                                                                                                                                                                                                                                                                                                                                                                                                                                                                                                                                                                                                                                                                                                                                                                                                                                                                                                                                                                                                                                                                                                                                                                                                                                                                                                                                                                                                                                                                                                                                                                                                                                                |
|------------------------|---------------------------------|-------------------------------------------------------------------------------------------------------------------------|----------------------------------------------------------------------------------------------------------------------------------------------|-------------------------------------------------------------------------------------------------------------------------------------------------------------------|----------------------------------------------------------------------------------------------------------------------------------------------------------------------------------------------------------------------------------------------------------------------------------------------------------------------------------------------------------------------------------------------------------------------------------------------------------------------------------------------------------------------------------------------------------------------------------------------------------------------------------------------------------------------------------------------------------------------------------------------------------------------------------------------------------------------------------------------------------------------------------------------------------------------------------------------------------------------------------------------------------------------------------------------------------------------------------------------------------------------------------------------------------------------------------------------------------------------------------------------------------------------------------------------------------------------------------------------------------------------------------------------------------------------------------------------------------------------------------------------------------------------------------------------------------------------------------------------------------------------------------------------------------------------|
| Dan Ryan<br>Expressway | State<br>Street                 | Dr. MLK<br>Jr. Drive                                                                                                    | Grove                                                                                                                                        | Woodlawn<br>Avenue                                                                                                                                                | Stony<br>Island<br>Avenue                                                                                                                                                                                                                                                                                                                                                                                                                                                                                                                                                                                                                                                                                                                                                                                                                                                                                                                                                                                                                                                                                                                                                                                                                                                                                                                                                                                                                                                                                                                                                                                                                                            |
| 314,600                | 4,300                           | 11,100                                                                                                                  | 18,400                                                                                                                                       | 3,500                                                                                                                                                             | 13,800                                                                                                                                                                                                                                                                                                                                                                                                                                                                                                                                                                                                                                                                                                                                                                                                                                                                                                                                                                                                                                                                                                                                                                                                                                                                                                                                                                                                                                                                                                                                                                                                                                                               |
| 318,100                | 4,800                           | 11,800                                                                                                                  | 19,600                                                                                                                                       | 4,200                                                                                                                                                             | 19,200                                                                                                                                                                                                                                                                                                                                                                                                                                                                                                                                                                                                                                                                                                                                                                                                                                                                                                                                                                                                                                                                                                                                                                                                                                                                                                                                                                                                                                                                                                                                                                                                                                                               |
|                        |                                 |                                                                                                                         |                                                                                                                                              |                                                                                                                                                                   |                                                                                                                                                                                                                                                                                                                                                                                                                                                                                                                                                                                                                                                                                                                                                                                                                                                                                                                                                                                                                                                                                                                                                                                                                                                                                                                                                                                                                                                                                                                                                                                                                                                                      |
| - 3                    | 18,000                          | 12,400                                                                                                                  | 25,000                                                                                                                                       | 10,000                                                                                                                                                            | 30,000                                                                                                                                                                                                                                                                                                                                                                                                                                                                                                                                                                                                                                                                                                                                                                                                                                                                                                                                                                                                                                                                                                                                                                                                                                                                                                                                                                                                                                                                                                                                                                                                                                                               |
| raffic                 |                                 |                                                                                                                         |                                                                                                                                              |                                                                                                                                                                   |                                                                                                                                                                                                                                                                                                                                                                                                                                                                                                                                                                                                                                                                                                                                                                                                                                                                                                                                                                                                                                                                                                                                                                                                                                                                                                                                                                                                                                                                                                                                                                                                                                                                      |
| CTA Red Line           | Metra Electric<br>District Line |                                                                                                                         |                                                                                                                                              | Note: AD                                                                                                                                                          | T and Transit Rider                                                                                                                                                                                                                                                                                                                                                                                                                                                                                                                                                                                                                                                                                                                                                                                                                                                                                                                                                                                                                                                                                                                                                                                                                                                                                                                                                                                                                                                                                                                                                                                                                                                  |
| 137,500                | 122,400                         |                                                                                                                         |                                                                                                                                              | rec<br>the                                                                                                                                                        | distributions are the<br>Chicago Metropol<br>1AP modeling incor                                                                                                                                                                                                                                                                                                                                                                                                                                                                                                                                                                                                                                                                                                                                                                                                                                                                                                                                                                                                                                                                                                                                                                                                                                                                                                                                                                                                                                                                                                                                                                                                      |
| 151,500                | 118,600                         |                                                                                                                         |                                                                                                                                              | tra                                                                                                                                                               | nsportation, and la<br>ffic data for compa                                                                                                                                                                                                                                                                                                                                                                                                                                                                                                                                                                                                                                                                                                                                                                                                                                                                                                                                                                                                                                                                                                                                                                                                                                                                                                                                                                                                                                                                                                                                                                                                                           |
|                        | 314,600<br>318,100<br>          | 314,600 4,300<br>318,100 4,800<br>- 18,000<br>raffic<br>CTA Red Line Metra Electric<br>District Line<br>137,500 122,400 | 314,600 4,300 11,100<br>318,100 4,800 11,800<br>- 18,000 12,400<br>raffic<br>CTA Red Line Metra Electric<br>District Line<br>137,500 122,400 | 314,600 4,300 11,100 18,400   318,100 4,800 11,800 19,600   - 18,000 12,400 25,000   raffic   CTA Red Line Metra Electric District Line   137,500 122,400 122,400 | 314,600 4,300 11,100 18,400 3,500   318,100 4,800 11,800 19,600 4,200   - 18,000 12,400 25,000 10,000   raffic   CTA Red Line Metra Electric District Line   137,500 122,400 Note: AD red the CM red |

Agency for Planning (CMAP). traffic data for comparison.