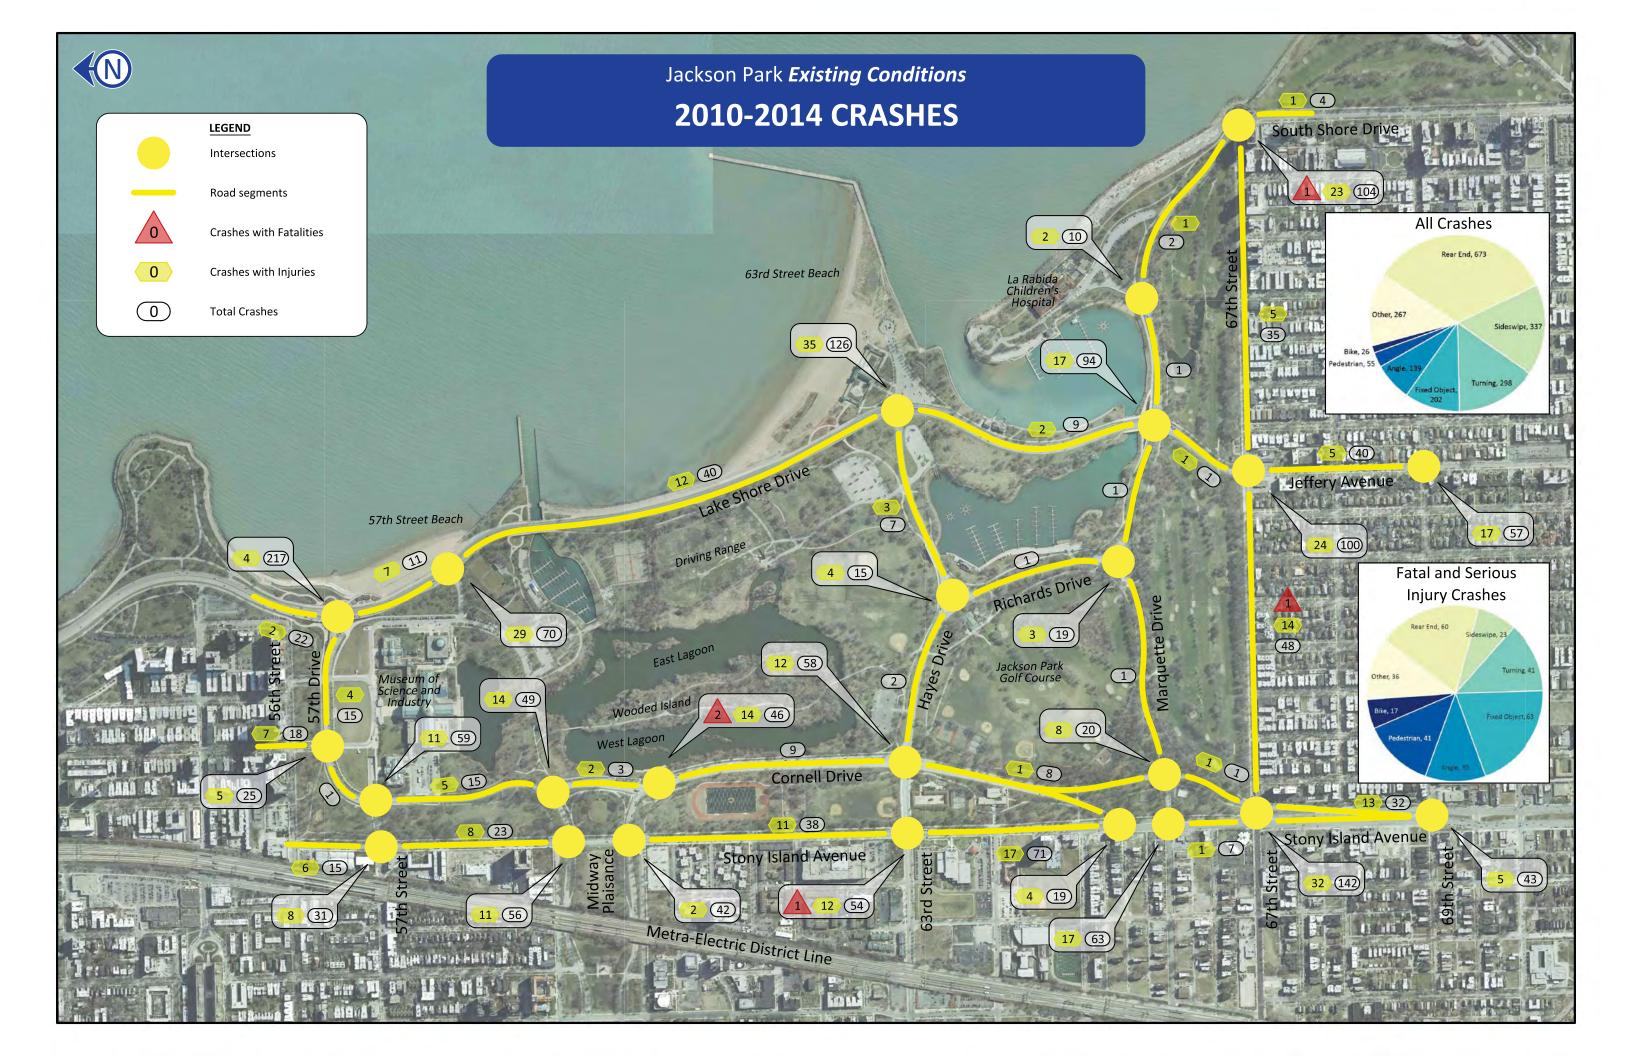

50% of total hours worked by persons on the construction site to be performed by city residents, and at least 15% by project-area residents
  - Federal funds: at least 20% of individuals hired from socioeconomically disadvantaged areas as defined by census tract
- Chicago Cook Workforce Partnership to assist with referrals to training and job placement opportunities
  - Establish an intake center within the 5th Ward
  - Resource and opportunity fairs to reach potential applicants
- Require prime contractor(s) to host multiple hiring events
- Coordination with the Obama Foundation to maximize opportunities
- Active monitoring of contractor compliance; failures penalized

# For more information please visit:

www.cityofchicago.org/opc

\*Photos provided in presentation are by C\*NECT























## Jackson Park **Proposed Conditions NET PARKLAND FROM CHANGES TO TRANSPORTATION USE**

| and the second | all contractions |
|------------------------------------------------------------------------------------------------------------------|------------------|
| Legend                                                                                                           |                  |
| Roadway to OPC Site                                                                                              | +3.7 Ac          |
| Roadway to Park Use                                                                                              | +8.0 Ac          |
| Parkland to Road Use