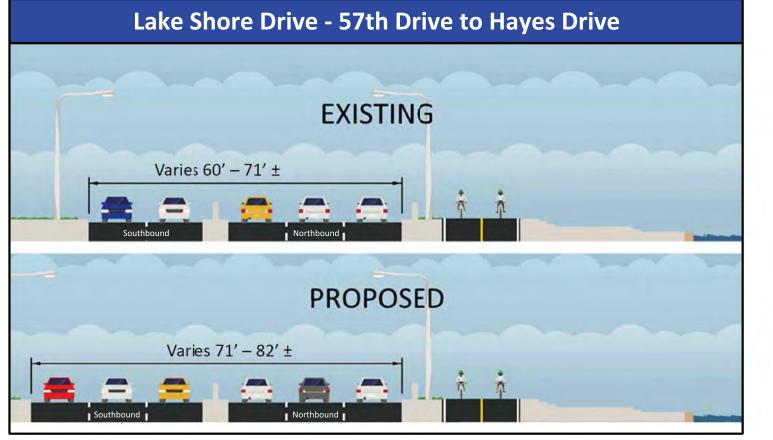

onditions* **RUSH HOUR TRAVEL TIMES**







#### Northbound 67th/Stony to 56th/Stony

Morning: 1.3 minutes faster Evening: 0.3 minutes faster

#### Southbound 56th/Stony to 67th/Stony

Morning: 0.5 minutes faster Evening: 2.0 minutes faster

#### LEGEND

**Existing Travel Route** 

Future Travel Route

63rd Street Beach

La Rabida Children's Hospital

67th Street



# Jackson Park **Proposed Conditions RUSH HOUR TRAVEL TIMES**







#### Northbound Midway/Stony to 57th/LSD

Morning: 1.4 minutes faster Evening: 1.1 minutes faster

#### Southbound Midway/Stony to 67th/Stony

No Change Morning: 0.8 minutes faster Evening:

#### LEGEND

**Existing Travel Route** 

Future Travel Route

63rd Street Beach



67th Street ore Drive

## Jackson Park **Proposed Conditions TYPICAL CROSS SECTIONS**









# 38' ± 11 **Cornell Drive**