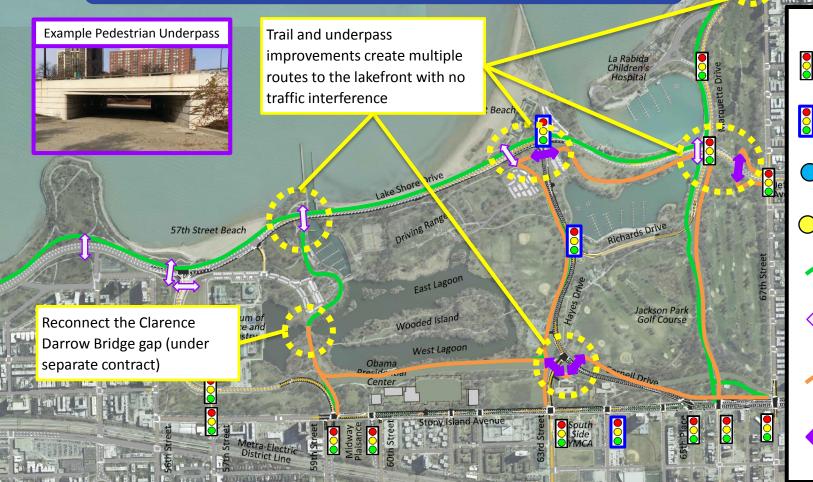

# Pedestrian and Bike Improvements

#### Legend

Existing Signalized Crossing

New/Improved Signalized Crossing

> New Pedestrian Refuge Island

New Curb Extensions

 $\sim$ 

Existing Trail

 $\langle = \rangle$ 

Existing Underpass

New or Improved Trail

Proposed Underpass