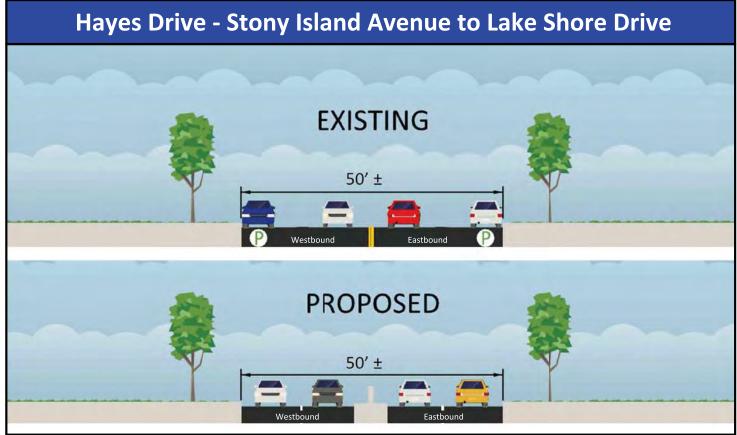

ditions* **RUSH HOUR TRAVEL TIMES**







#### Northbound 67th/Stony to 56th/Stony

Morning: 1.3 minutes faster Evening: 0.3 minutes faster

#### Southbound 56th/Stony to 67th/Stony

Morning: 0.5 minutes faster Evening: 2.0 minutes faster

#### LEGEND

**Existing Travel Route** 

Future Travel Route

63rd Street Beach

La Rabida Children's Hospital

67th Street



# Jackson Park **Proposed Conditions RUSH HOUR TRAVEL TIMES**







#### Northbound Midway/Stony to 57th/LSD

Morning: 1.4 minutes faster Evening: 1.1 minutes faster

#### Southbound Midway/Stony to 67th/Stony

No Change Morning: 0.8 minutes faster Evening:

#### LEGEND

**Existing Travel Route** 

Future Travel Route

63rd Street Beach



67th Street ore Drive

## Jackson Park **Proposed Conditions TYPICAL CROSS SECTIONS**









# 38' ± 11 **Cornell Drive**