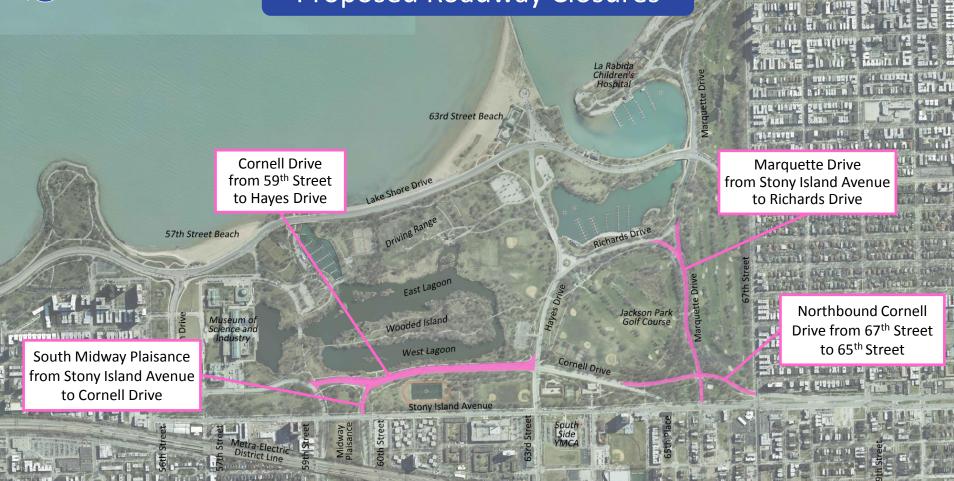

## Proposed Roadway Closures

South Shore Drive

where Midway meets Stony

#### Improvement Overview

South Shore Drive

111 2 11 C 19 167 SIZE IL CUTAT COM Improve LSD, Hayes & intersections to Construct underpass to Children's accommodate Hospital ā improve neighborhood Widen 59th Street diverted traffic and access to Lakefront Sard Street Beach Inlet Bridge provide underpasses 1000 IN D. W. FILLEN and signals to cross ELEASTER STREAMER TRANSPORT Hayes CLEV-MILLY Lake Shore Drive Improve intersection Construct underpass to Driving Ram Richards Drive 57th Street Beach improve operations on Jeffery Improve Stony Island THE PATTO S. P. CHARLES MET. balancing needs for people Reconfigure Cornell and Stony 65<sup>th</sup> Jackson Park Golf Course walking, driving, taking Museum o to 67<sup>th</sup> to accommodate closure of ience and TEREDERE STUDIES 10.0 transit, biking, and parking 57th separate northbound Cornell Obam Cornell Driv Fr Tuble Presidentia Center Reconfigure traffic flow and South Side YMCA improve safety in the area a-Electr