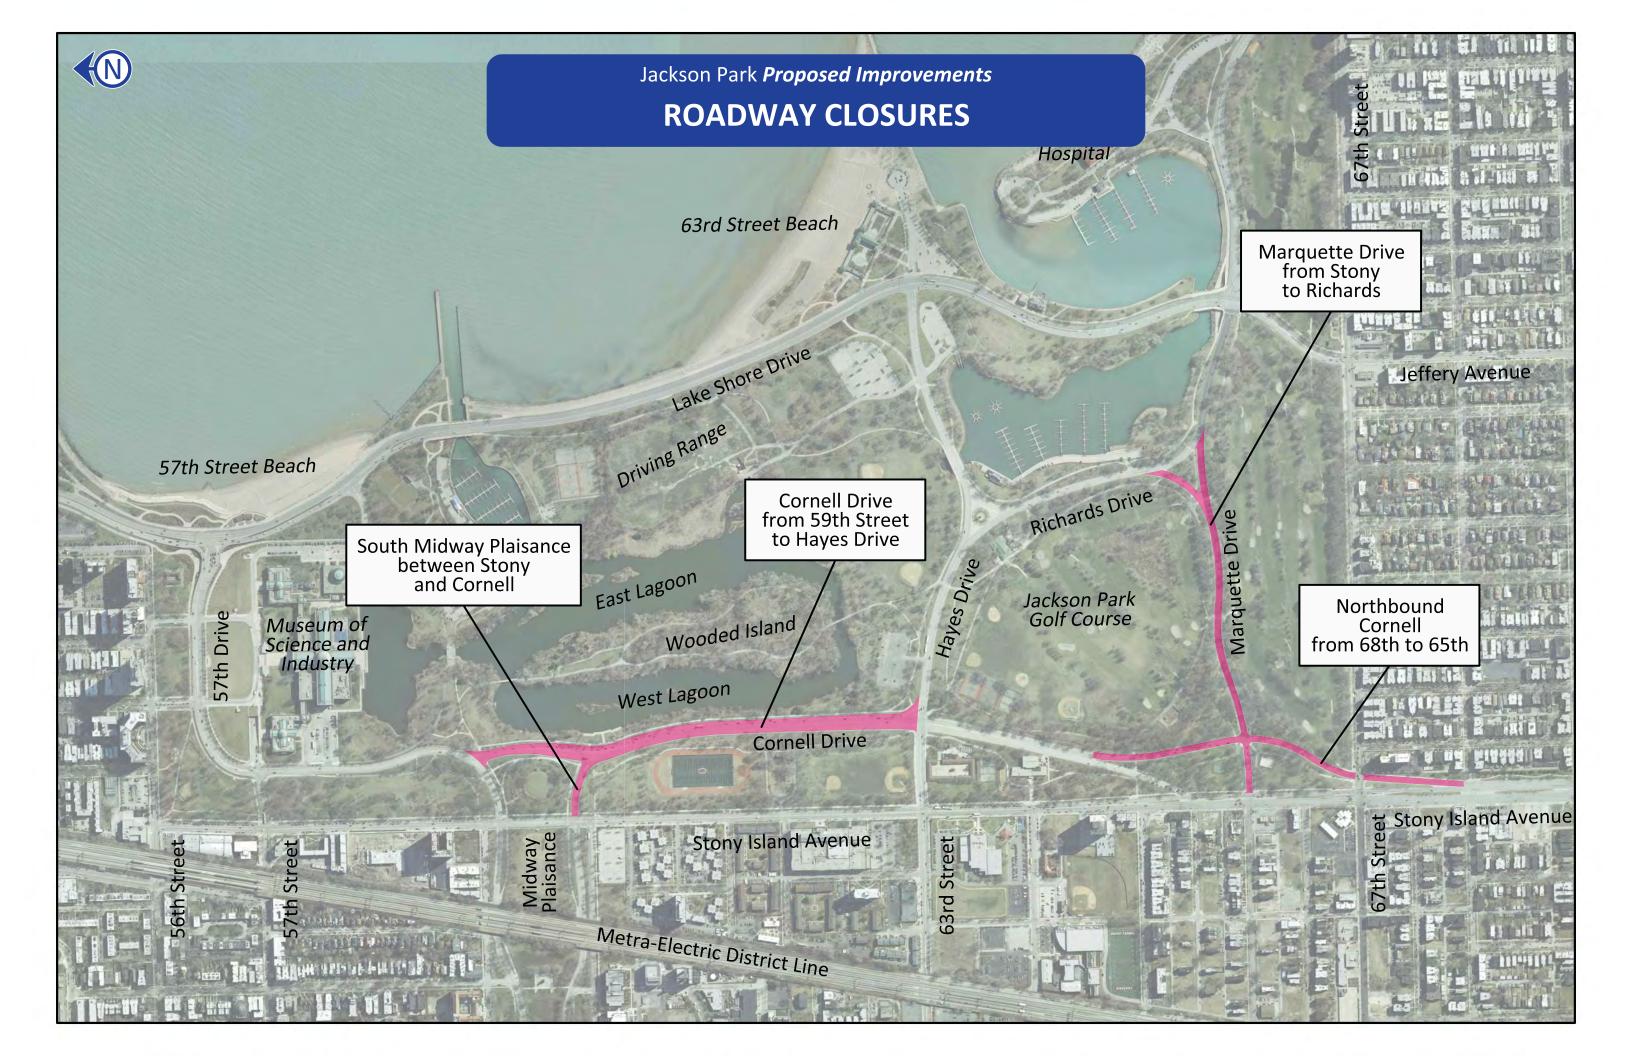

otal hours worked by persons on the construction site to be performed by city residents, and at least 15% by project-area residents
  - Federal funds: at least 20% of individuals hired from socioeconomically disadvantaged areas as defined by census tract
- Chicago Cook Workforce Partnership to assist with referrals to training and job placement opportunities
  - Establish an intake center within the 5th Ward
  - Resource and opportunity fairs to reach potential applicants
- Require prime contractor(s) to host multiple hiring events
- Coordination with the Obama Foundation to maximize opportunities
- Active monitoring of contractor compliance; failures penalized

# For more information please visit:

www.cityofchicago.org/opc

\*Photos provided in presentation are by C\*NECT























## Jackson Park **Proposed Conditions NET PARKLAND FROM CHANGES TO TRANSPORTATION USE**

| and the second | all contractions |
|------------------------------------------------------------------------------------------------------------------|------------------|
| Legend                                                                                                           |                  |
| Roadway to OPC Site                                                                                              | +3.7 Ac          |
| Roadway to Park Use                                                                                              | +8.0 Ac          |
| Parkland to Road Use                                                                                             | -6.0