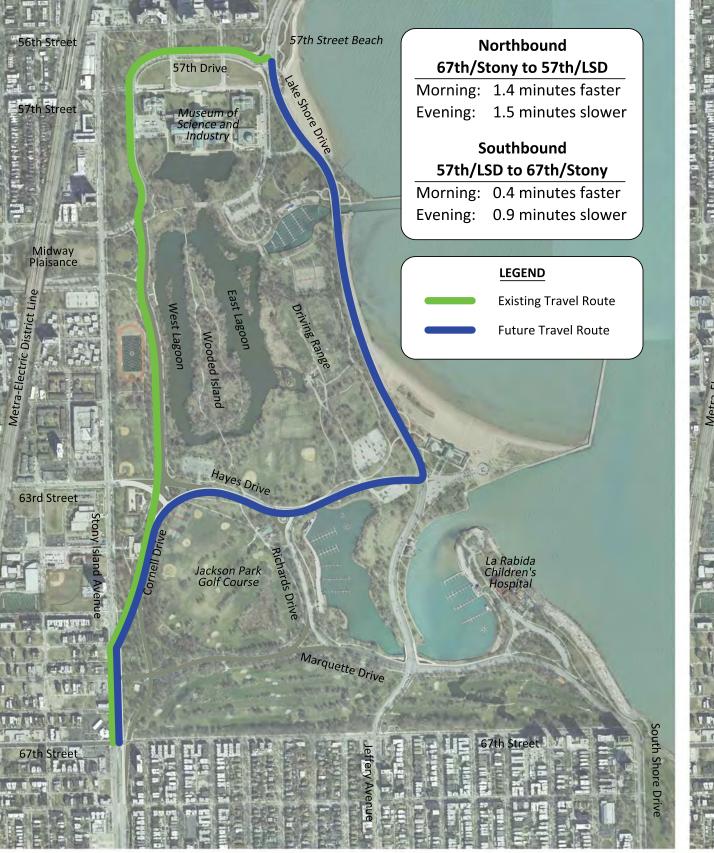

# Jackson Park *Proposed Conditions* **RUSH HOUR TRAVEL TIMES**

#### Northbound 67th/Stony to 56th/Stony

Morning: 1.3 minutes faster Evening: 0.3 minutes faster

#### Southbound 56th/Stony to 67th/Stony

Morning: 0.5 minutes faster Evening: 2.0 minutes faster

#### LEGEND

**Existing Travel Route** 

Future Travel Route

63rd Street Beach

La Rabida Children's Hospital

67th Street