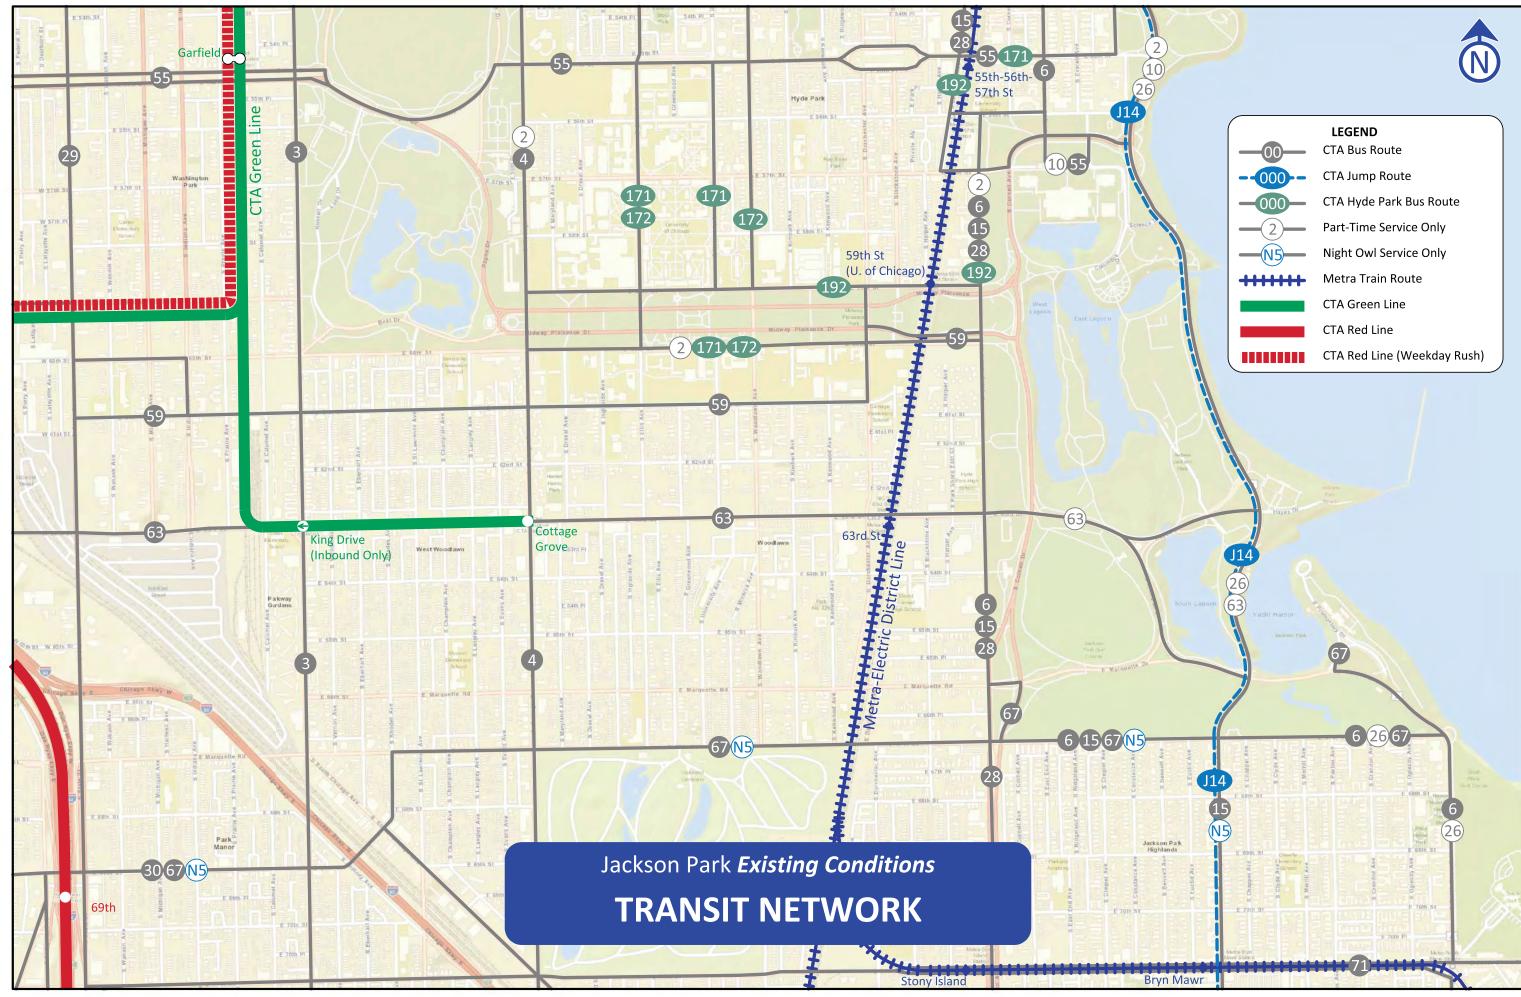

% of total hours worked by persons on the construction site to be performed by city residents, and at least 15% by project-area residents
  - Federal funds: at least 20% of individuals hired from socioeconomically disadvantaged areas as defined by census tract
- Chicago Cook Workforce Partnership to assist with referrals to training and job placement opportunities
  - Establish an intake center within the 5th Ward
  - Resource and opportunity fairs to reach potential applicants
- Require prime contractor(s) to host multiple hiring events
- Coordination with the Obama Foundation to maximize opportunities
- Active monitoring of contractor compliance; failures penalized

# For more information please visit:

www.cityofchicago.org/opc

\*Photos provided in presentation are by C\*NECT























## Jackson Park **Proposed Conditions NET PARKLAND FROM CHANGES TO TRANSPORTATION USE**

| and the second | all contractions |
|------------------------------------------------------------------------------------------------------------------|------------------|
| Legend                                                                                                           |                  |
| Roadway to OPC Site                                                                                              | +3.7 Ac          |
| Roadway to Park Use                                                                                              | +8.0 Ac          |
| Parkland to Road Use