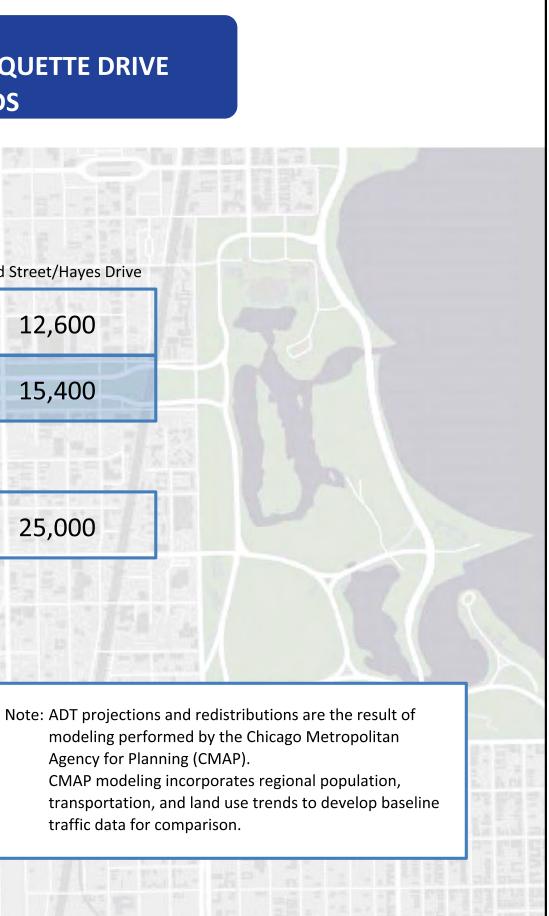

## Jackson Park **Proposed Conditions** PROJECTED TRAFFIC REDISTRIBUTION OF MARQUETTE DRIVE FROM STONY ISLAND TO RICHARDS

| 2016 Existing ADT                       | 4,100 | 6,700   | 12,600 |
|-----------------------------------------|-------|---------|--------|
| 2040 Projected ADT<br>with Improvements | 0     | 8,700   | 15,400 |
| with Improvements                       |       | 0,700   | 13,400 |
| Life.                                   |       | T 27 44 |        |
| Maximum Capacity                        |       |         |        |

Agency for Planning (CMAP). traffic data for comparison.