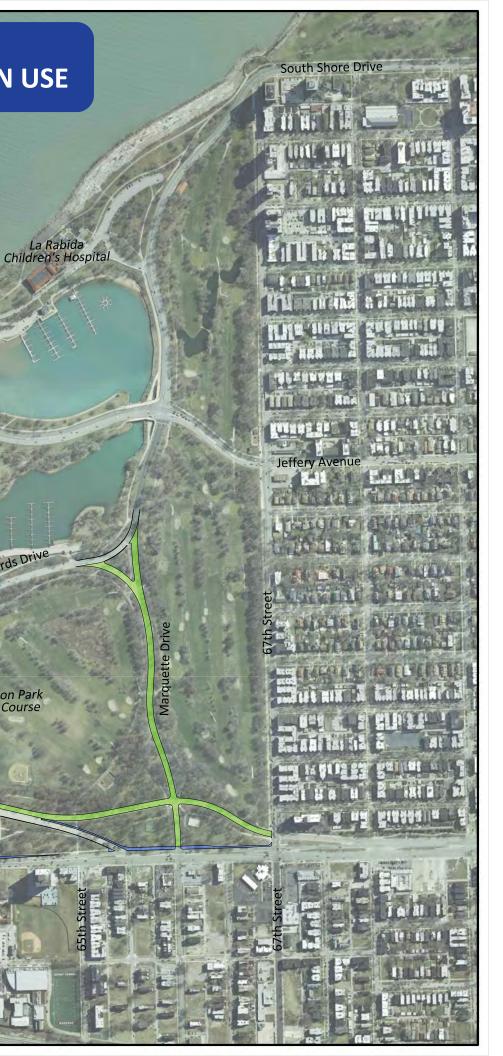

## Jackson Park **Proposed Conditions** PROJECTED TRAFFIC REDISTRIBUTION OF MARQUETTE DRIVE FROM STONY ISLAND TO RICHARDS

| 2016 Existing ADT                       | 4,100 | 6,700   | 12,600 |
|-----------------------------------------|-------|---------|--------|
| 2040 Projected ADT<br>with Improvements | 0     | 8,700   | 15,400 |
| with Improvements                       |       | 0,700   | 13,400 |
| Life.                                   |       | T 27 44 |        |
| Maximum Capacity                        |       |         |        |

Agency for Planning (CMAP). traffic data for comparison.