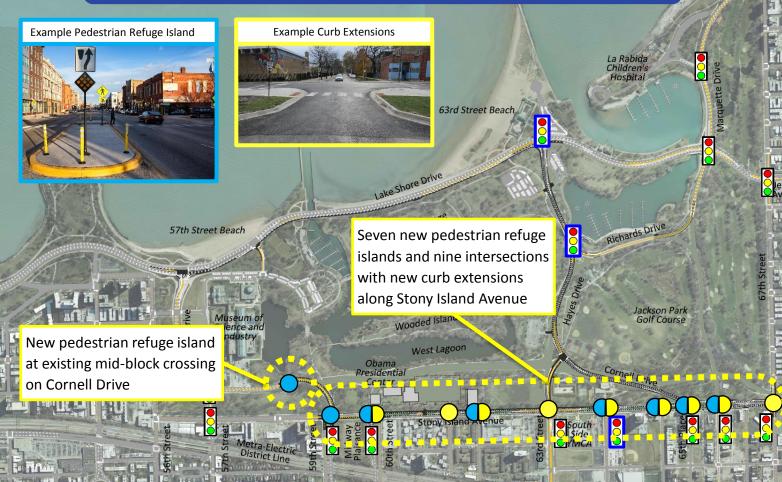

# Pedestrian and Bike Improvements

#### Legend

Existing Signalized Crossing

New/Improved Signalized Crossing

> New Pedestrian Refuge Island

New Curb Extensions