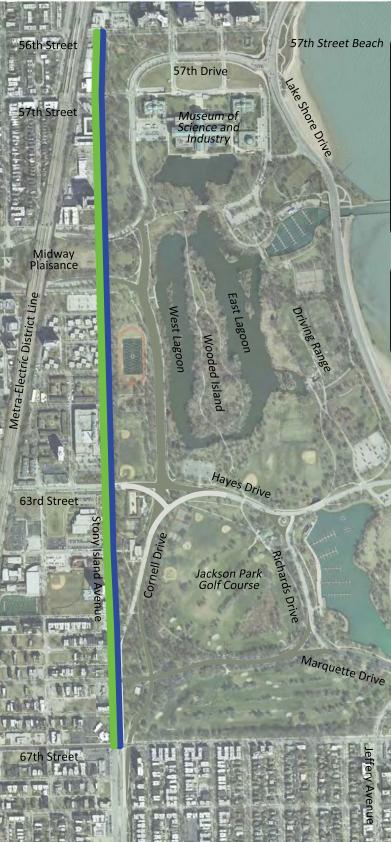

# Jackson Park **Proposed Conditions RUSH HOUR TRAVEL TIMES**

#### Northbound Midway/Stony to 57th/LSD

Morning: 1.4 minutes faster Evening: 1.1 minutes faster

#### Southbound Midway/Stony to 67th/Stony

No Change Morning: 0.8 minutes faster Evening:

#### LEGEND

**Existing Travel Route** 

Future Travel Route

63rd Street Beach

67th Street ore Drive