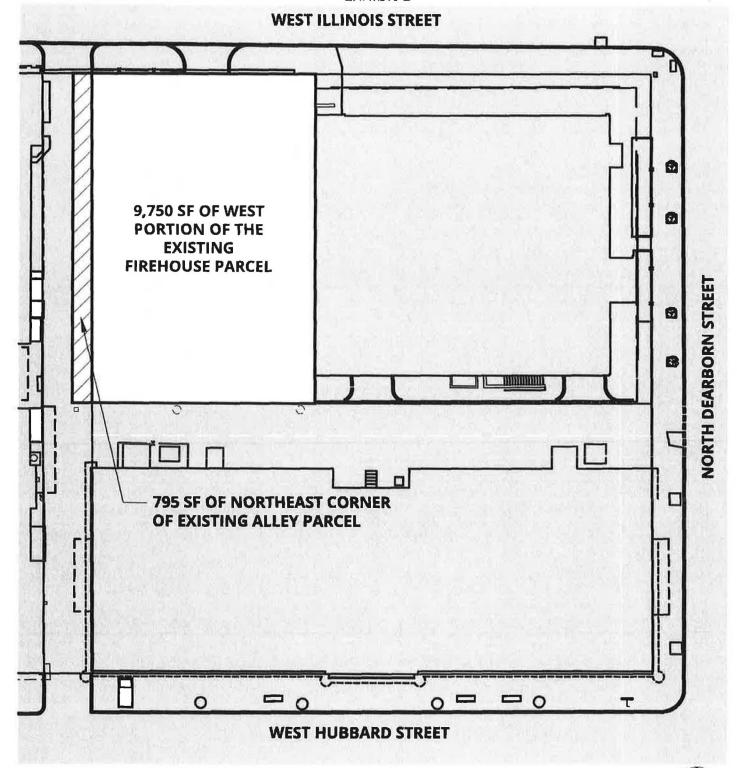

- D. Receipt by the Purchaser of the following approvals from the City ("City Approvals"):
  - i. City Council approval of a planned development and site plan (including the expiration of the time period for objection or protest under 65 ILCS 5/11-13-25), for the Development Block, New Firehouse, and the New Development, and all other land use, zoning and entitlements required by Purchaser to undertake the Project, but not including a building permit for the New Development.
  - ii. Approval to construct the New Development based on the RDA and conceptual and massing diagrams and bulk table regulations at the time the Planned Development is approved by the Plan Commission subject to administrative Site Plan Approval prior to Phase II Commencement;
  - iii. Approval to increase the FAR for the Development Block to no less than 10 and no more than 11.5 pursuant to the Chicago Zoning Ordinance;
  - iv. Approval of a variance reducing the number and size of loading docks;
  - v. Any and all other zoning approvals that may be required by Purchaser for the New Firehouse or the New Development, but not including any exceptions or variations from the Neighborhood Opportunity Fund Ordinance, 16-14-010 et seq. and 17-4-1000 et seq. ("NOFO") or the 2015 Affordable Requirements Ordinance, 2-45-115 et seq. ("ARO") of the Municipal Code of Chicago; and
- E. Receipt by Purchaser of all necessary federal, state and county approvals to construct the Project, including the New Firehouse and the New Development.
- F. Review of the transaction by the Chicago Plan Commission in accordance with the requirements of the Interagency Referral Act, 65 ILCS-5/11-12-4.1.
- G. The deposit by the City of a Quitclaim Deed ("Deed") to the Transfer City Property (defined below) with Escrowee which shall be governed by a Joint Order Escrow Agreement ("Closing Escrow Agreement") which comports to the terms of this MOU and the Redevelopment Agreement.
- H. Delivery of the Earnest Money and all interest accrued thereon to the City.
- 2. In conjunction with the issuance of the New Firehouse Building Permit and as provided in the Redevelopment Agreement, the City and the Purchaser will execute mutually agreed upon license, easement, and rights-of-access agreements necessary to allow the Purchaser to construct the New Firehouse on the 9,750 square feet of land located within the west portion of the Existing Firehouse Parcel and the 795 square feet of land located within the northeast corner of the Existing Alley Parcel as depicted on Exhibit D to this MOU (collectively, the "New Firehouse Parcel").
- The Purchaser will construct the New Firehouse on the New Firehouse Parcel in accordance with Section VIII of this MOU.
- 4. Purchaser will provide the City written notice that the New Firehouse has been constructed on the New Firehouse Parcel to the specifications and agreed Firehouse Budget as required by the Redevelopment Agreement ("Purchaser Completion Notice"). Within 45 days after receipt of the Purchaser Completion Notice ("City Review Period"), the City will undertake such inspections and reviews as are necessary to determine whether the New Firehouse has been constructed on the New Firehouse Parcel to the specifications and agreed Firehouse Budget as required by the Redevelopment Agreement. Upon making that determination, the City will provide Purchaser, prior to expiration of the City Review Period, written notice and confirmation ("City Completion Notice") that the New

- 5. Purchaser will file all necessary applications, plans, and other submittals required under the Chicago Municipal Code for the City Approvals. The City Approvals may only be granted pursuant to the applicable provisions and procedures of the Chicago Municipal Code. To the extent required or desirable in the City's discretion, the City may be an applicant or co-applicant with the Purchaser for any or all of the City Approvals.
- VI. PHASE II. Phase II is generally described as follows and will be further provided for in the Redevelopment Agreement:
  - Phase II and the construction of the New Development may only commence ("Phase II
    Commencement") upon:
    - A. The New Firehouse Completion and the issuance by the City of the City Completion Notice; and
    - B. The granting of administrative Site Plan Approval and the issuance of a building permit for the New Development.
  - 2. Upon satisfaction of the Phase II Commencement conditions listed in VI.1.A & B above, the Parties will proceed to a "Phase II Closing", pursuant to which:
    - A. The approximately 14,654 square foot portion of the Existing Firehouse Parcel not part of the New Firehouse Parcel and the approximately 3,153 square foot portion of the Existing Alley Parcel not part of the New Firehouse Parcel, all as depicted on *Exhibit E* to this MOU (collectively, the "*Transfer City Property*") shall be conveyed from the City to the Purchaser with the Deed pursuant to the Closing Escrow Agreement;
    - B. The City will approve the vertical subdivision of the New Firehouse Parcel creating separate legal tax parcels and record the REA as described in Section IX of this MOU, with the Purchaser solely responsible for the costs associated with the subdivision and preparation and recordation of the REA:
    - C. Purchaser shall obtain title to the air rights (including the FAR bonus) remaining above the New Firehouse ("Firehouse Air Rights");
    - D. If applicable, Purchaser may obtain title to the following areas below grade level of the New Firehouse ("Firehouse Subsurface Rights"): (i) any subsurface parking area actually constructed (excluding any spaces constructed for the City's exclusive use), and/or (ii) any area required for subsurface caissons necessary for the New Development (but excluding that area covered by the Permanent Parking Agreement); and
    - E. In exchange for the conveyance of the Transfer City Property, the Purchaser will make and otherwise become legally obligated to undertake the financial payments and commitments set forth in Section VII of this MOU.