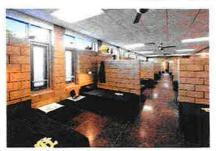

#### Project Description

- a The project is a new, phased mixed-use development in the City of Chicago at the intersection of N. Dearborn Street and W. Illinois Street. The project includes construction of a new fire station, demolition of the old fire station, and construction of a new mixed-use, high-rise building. The new fire station is an adaptation of the City's current prototype program for a dense, downtown Chicago setting. To accommodate site constraints and minimize operational interruptions, the fire station program is stacked vertically on the site, with a mixed use high-rise building above it. Core values, important to the City, end users, and operators of the facility, will remain a key component of the development for the fire station and include longevity, resiliency, low-maintenance systems/materials, sustainability, and responsible lifecycle costs for the building materials and systems. Also critical to the success of the project is zero interruptions to the ongoing operations of the existing fire station on the site.
- b. The fire station program for this building has three main components, the Apparatus Room with support spaces, the main fire house, and parking. An optional accommodation for offices for Fire Prevention Bureau is provided for consideration. Parking is located on the lower levels. Access to the lower levels is available via a ramp off N. Dearborn Street that is part of the subsequent construction phases, after the fire station is complete. The ground level for the fire station contains the Apparatus Room with two full, pull-thru bays, two partial bays, and two additional, partial bays dedicated for the Battalion Chief and additional ambulance. Other program areas at this level include the hose tower, turn-out gear room, tool room, storage room, kitchen, dining, pantry, and additional support areas. The second level includes living spaces, consisting of a community/training room, sleeping areas for seven officers and 16 full-time personnel, locker rooms, a physical training room and all the necessary support spaces. The optional third level includes all functions for the Fire Prevention Bureau and consists of a reception area, six private offices, a large open office area, small conference room, large conference room, kitchenette, and support spaces.
- The design team anticipates the City requirement to achieve a minimum of LEED Silver Certification under USGBO's current LEED building rating system
- d Materials, requirements and standards included below are minimum standards required to be provided by the General Contractor. Some products will be sole sourced as requested by the City of Chicago, due to performance criteria or service contracts already in place with the City of Chicago. No substitutions will be allowed on products where noted and further clarification will be provided in the project specifications as the project is developed. The General Contractor will be required to provide all necessary resources, materials, labor, and construction activity to provide a complete project including the accommodation of FF8E for the project.

#### ARCHITECTURAL DESIGN NARRATIVE

- The Hose Tower stair is a galvanized steel, with 2" thick serrated, metal grate treads
- The elevator is a machine room-less traction elevator sized to accept a gurney.
  - 1 Basis of Design Materials
    - a Thyssen Krupp Synergy MRL
      - Stainless steel finishes and LED lighting
- c Interior Walls
  - All interior walls are burnished concrete masonry units (BCMU) with high recycled content. All walls are required to extend to structure above with BCMU where exposed, and standard CMU or metal studs and GWB where concealed above ceilings.
    - 1 Basis of Design Materials
      - a BCMU:
        - Trenwyth Verastone Plus
- d General interior finishes applicable to all areas
  - The general floor finish is field-installed epoxy terrazzo flooring (4 colors with basic patterning)
    - 1 Basis of Design Materials
      - a Epoxy Terrazzo
        - Dex-O-Tex Epoxy Terrazzo system
  - Acoustic panel ceilings are a 2 x 2, mineral fiber panel with a tegular edge and a minmum 75 NRC.
    - 1 Basis of Design Materials
      - a Armstrong Ultima High NRC acoustical panels
      - b Armstrong Suprafine XL 9/16' suspension system
  - Doors in the building are a mix between flush wood doors with hollow metal frames, stainless steel doors and frames, and hollow metal doors and frames. Locations are as noted below
    - 1 Basis of Design Materials
      - a Hollow Metal Doors/Frames Curries
        - Locations: Mechanical rooms, back-of-house spaces, lower level spaces, storage rooms, etc., Toilet Rooms, Locker Rooms
      - b Stainless Steel Doors/Frames: Curries