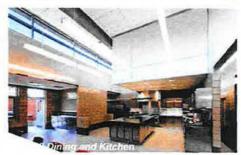

#### e Watch Tower

- Countertops are solid surface (2 levels) with integrated monitors and switching for security cameras, control of the systems in the Apparatus Room, site lighting, and front door entry access. The area will include all the dispatch equipment for the Chicago Fire Department, provided by the City. Built-in, recessed display cases are adjacent to this area near the entry.
  - Basis of Design Materials
    - a Countertops Corian
    - b Display Cases Claridge
- Kitchen and Dining
  - Ceilings in this area are painted gypsum board. The kitchen area will contain commercial-grade, stainless steel wall cabinets, base pabinets, and countertops, stainless steel appliances, and a commercial cooking hood with fire suppression.
    - 1 Basis of Design Materials
      - a Kitchen Cabinets: Kewaunee Scientific
- g Locker and Toilet Rooms
  - The flooring in all locker and toilet rooms is epoxy resin. Ceilings are gypsum board in the toilet room / wet areas and acoustical panel ceilings in the locker areas. Ceilings in the shower areas are direct-applied, acrylic plaster. Toilet partitions are floormounted, overhead-braced, stainless steel partitions. All countertops are stainless steel with integral sinks. Lockers are fully-welded, 24"x21" in dimension, full-height deluxe club style metal lockers on a BCMU base and a hardwood bench with a transparent finish. All toilet and shower accessories are stainless steel.
    - Basis of Design Materials
      - a Epoxy resin flooring:
        - i Dex-O-Tex
      - b Toilet partitions
        - i Bradley
      - c Lockers
        - i Lvon