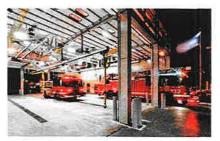

#### Project Description

- a The project is a new, phased mixed-use development in the City of Chicago at the intersection of N. Dearborn Street and W. Illinois Street. The project includes construction of a new fire station, demolition of the old fire station, and construction of a new mixed-use, high-rise building. The new fire station is an adaptation of the City's current prototype program for a dense, downtown Chicago setting. To accommodate site constraints and minimize operational interruptions, the fire station program is stacked vertically on the site, with a mixed use high-rise building above it. Core values, important to the City, end users, and operators of the facility, will remain a key component of the development for the fire station and include longevity, resiliency, low-maintenance systems/materials, sustainability, and responsible lifecycle costs for the building materials and systems. Also critical to the success of the project is zero interruptions to the ongoing operations of the existing fire station on the site.
- b. The fire station program for this building has three main components, the Apparatus Room with support spaces, the main fire house, and parking. An optional accommodation for offices for Fire Prevention Bureau is provided for consideration. Parking is located on the lower levels. Access to the lower levels is available via a ramp off N. Dearborn Street that is part of the subsequent construction phases, after the fire station is complete. The ground level for the fire station contains the Apparatus Room with two full, pull-thru bays, two partial bays, and two additional, partial bays dedicated for the Battalion Chief and additional ambulance. Other program areas at this level include the hose tower, turn-out gear room, tool room, storage room, kitchen, dining, pantry, and additional support areas. The second level includes living spaces, consisting of a community/training room, sleeping areas for seven officers and 16 full-time personnel, locker rooms, a physical training room and all the necessary support spaces. The optional third level includes all functions for the Fire Prevention Bureau and consists of a reception area, six private offices, a large open office area, small conference room, large conference room, kitchenette, and support spaces.
- The design team anticipates the City requirement to achieve a minimum of LEED Silver Certification under USGBO's current LEED building rating system
- d Materials, requirements and standards included below are minimum standards required to be provided by the General Contractor. Some products will be sole sourced as requested by the City of Chicago, due to performance criteria or service contracts already in place with the City of Chicago. No substitutions will be allowed on products where noted and further clarification will be provided in the project specifications as the project is developed. The General Contractor will be required to provide all necessary resources, materials, labor, and construction activity to provide a complete project including the accommodation of FF8E for the project.