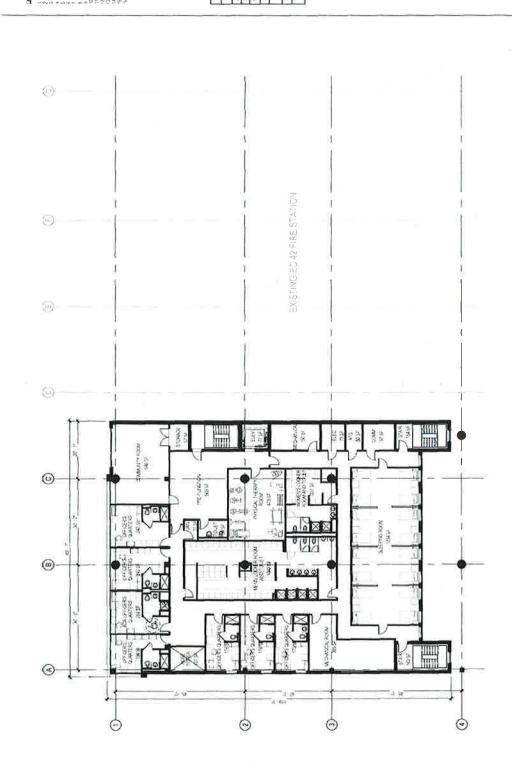

#### Project Description

- a The project is a new, phased mixed-use development in the City of Chicago at the intersection of N. Dearborn Street and W. Illinois Street. The project includes construction of a new fire station, demolition of the old fire station, and construction of a new mixed-use, high-rise building. The new fire station is an adaptation of the City's current prototype program for a dense, downtown Chicago setting. To accommodate site constraints and minimize operational interruptions, the fire station program is stacked vertically on the site, with a mixed use high-rise building above it. Core values, important to the City, end users, and operators of the facility, will remain a key component of the development for the fire station and include longevity, resiliency, low-maintenance systems/materials, sustainability, and responsible lifecycle costs for the building materials and systems. Also critical to the success of the project is zero interruptions to the ongoing operations of the existing fire station on the site.
- b. The fire station program for this building has three main components, the Apparatus Room with support spaces, the main fire house, and parking. An optional accommodation for offices for Fire Prevention Bureau is provided for consideration. Parking is located on the lower levels. Access to the lower levels is available via a ramp off N. Dearborn Street that is part of the subsequent construction phases, after the fire station is complete. The ground level for the fire station contains the Apparatus Room with two full, pull-thru bays, two partial bays, and two additional, partial bays dedicated for the Battalion Chief and additional ambulance. Other program areas at this level include the hose tower, turn-out gear room, tool room, storage room, kitchen, dining, pantry, and additional support areas. The second level includes living spaces, consisting of a community/training room, sleeping areas for seven officers and 16 full-time personnel, locker rooms, a physical training room and all the necessary support spaces. The optional third level includes all functions for the Fire Prevention Bureau and consists of a reception area, six private offices, a large open office area, small conference room, large conference room, kitchenette, and support spaces.
- The design team anticipates the City requirement to achieve a minimum of LEED Silver Certification under USGBO's current LEED building rating system
- d Materials, requirements and standards included below are minimum standards required to be provided by the General Contractor. Some products will be sole sourced as requested by the City of Chicago, due to performance criteria or service contracts already in place with the City of Chicago. No substitutions will be allowed on products where noted and further clarification will be provided in the project specifications as the project is developed. The General Contractor will be required to provide all necessary resources, materials, labor, and construction activity to provide a complete project including the accommodation of FF8E for the project.

#### **PROGRAM AND OBJECTIVES**

Collaborating with the Chicago Fire Department and DLR Group, creators of the current Chicago firehouse prototype, the team has composed a thoughtful design solution to meet every program requirement.

| Training Room                                                                                                                                                                                                                                                                      |
|------------------------------------------------------------------------------------------------------------------------------------------------------------------------------------------------------------------------------------------------------------------------------------|
| Community Room                                                                                                                                                                                                                                                                     |
| Eight (8) apparatus doors.  COMPLETE The apparatus bay doors have been arranged on 15' centers with 14' wide doors per the current CFD Prototype. In addition to the eight doors, the design accommodates two ancillary bays for an additional Engine and a large (31') Hazmat rig |
| Male dorm                                                                                                                                                                                                                                                                          |
| Female dorm                                                                                                                                                                                                                                                                        |
| Offices/ offer quarters (10)                                                                                                                                                                                                                                                       |
| Day Room                                                                                                                                                                                                                                                                           |