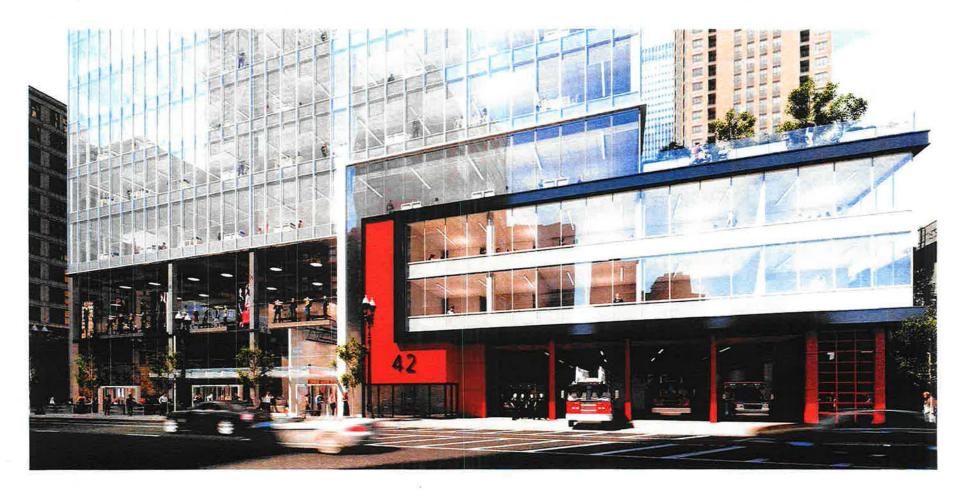

ENGINE 42

#### Project Description

- a The project is a new, phased mixed-use development in the City of Chicago at the intersection of N. Dearborn Street and W. Illinois Street. The project includes construction of a new fire station, demolition of the old fire station, and construction of a new mixed-use, high-rise building. The new fire station is an adaptation of the City's current prototype program for a dense, downtown Chicago setting. To accommodate site constraints and minimize operational interruptions, the fire station program is stacked vertically on the site, with a mixed use high-rise building above it. Core values, important to the City, end users, and operators of the facility, will remain a key component of the development for the fire station and include longevity, resiliency, low-maintenance systems/materials, sustainability, and responsible lifecycle costs for the building materials and systems. Also critical to the success of the project is zero interruptions to the ongoing operations of the existing fire station on the site.
- b. The fire station program for this building has three main components, the Apparatus Room with support spaces, the main fire house, and parking. An optional accommodation for offices for Fire Prevention Bureau is provided for consideration. Parking is located on the lower levels. Access to the lower levels is available via a ramp off N. Dearborn Street that is part of the subsequent construction phases, after the fire station is complete. The ground level for the fire station contains the Apparatus Room with two full, pull-thru bays, two partial bays, and two additional, partial bays dedicated for the Battalion Chief and additional ambulance. Other program areas at this level include the hose tower, turn-out gear room, tool room, storage room, kitchen, dining, pantry, and additional support areas. The second level includes living spaces, consisting of a community/training room, sleeping areas for seven officers and 16 full-time personnel, locker rooms, a physical training room and all the necessary support spaces. The optional third level includes all functions for the Fire Prevention Bureau and consists of a reception area, six private offices, a large open office area, small conference room, large conference room, kitchenette, and support spaces.
- The design team anticipates the City requirement to achieve a minimum of LEED Silver Certification under USGBO's current LEED building rating system
- d Materials, requirements and standards included below are minimum standards required to be provided by the General Contractor. Some products will be sole sourced as requested by the City of Chicago, due to performance criteria or service contracts already in place with the City of Chicago. No substitutions will be allowed on products where noted and further clarification will be provided in the project specifications as the project is developed. The General Contractor will be required to provide all necessary resources, materials, labor, and construction activity to provide a complete project including the accommodation of FF8E for the project.