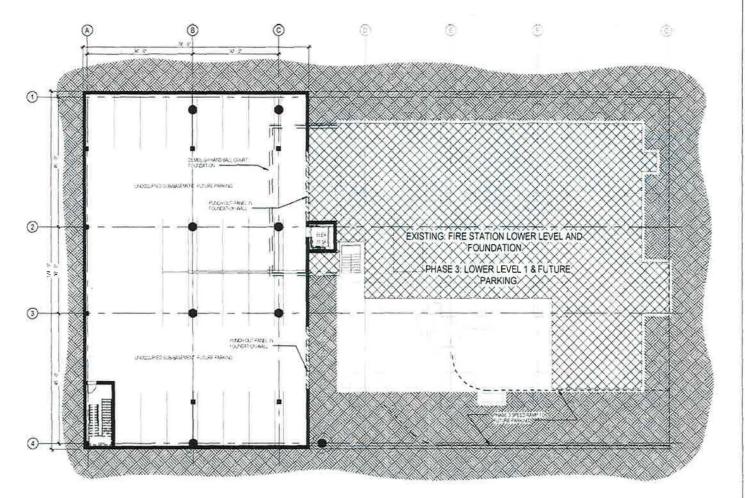

#### PROJECT PHASING PLAN

- I. PROJECT PHASES. Generally, the Project would be undertaken in two phases -- Phase 1 to include the Purchaser's construction of, and relocation of the Existing FD Facilities and Operations to, the New Firehouse; Phase II to include the Purchaser's construction of the New Development. Phase I would commence upon satisfaction of the conditions precedent listed in Section V, pursuant to a schedule to be attached to the Redevelopment Agreement. Square foot measurements used in this MOU are subject to verification after receipt of applicable surveys and related documents.
- II. REDEVELOPMENT AGREEMENT. The Parties will cooperate in good faith to investigate the feasibility of the transaction and to negotiate, finalize, and approve the RDA in conjunction with the "City Approvals" as provided in Section V of this MOU.

- 5. Purchaser will file all necessary applications, plans, and other submittals required under the Chicago Municipal Code for the City Approvals. The City Approvals may only be granted pursuant to the applicable provisions and procedures of the Chicago Municipal Code. To the extent required or desirable in the City's discretion, the City may be an applicant or co-applicant with the Purchaser for any or all of the City Approvals.
- VI. PHASE II. Phase II is generally described as follows and will be further provided for in the Redevelopment Agreement:
  - Phase II and the construction of the New Development may only commence ("Phase II
    Commencement") upon:
    - A. The New Firehouse Completion and the issuance by the City of the City Completion Notice; and
    - B. The granting of administrative Site Plan Approval and the issuance of a building permit for the New Development.
  - 2. Upon satisfaction of the Phase II Commencement conditions listed in VI.1.A & B above, the Parties will proceed to a "Phase II Closing", pursuant to which:
    - A. The approximately 14,654 square foot portion of the Existing Firehouse Parcel not part of the New Firehouse Parcel and the approximately 3,153 square foot portion of the Existing Alley Parcel not part of the New Firehouse Parcel, all as depicted on *Exhibit E* to this MOU (collectively, the "*Transfer City Property*") shall be conveyed from the City to the Purchaser with the Deed pursuant to the Closing Escrow Agreement;
    - B. The City will approve the vertical subdivision of the New Firehouse Parcel creating separate legal tax parcels and record the REA as described in Section IX of this MOU, with the Purchaser solely responsible for the costs associated with the subdivision and preparation and recordation of the REA:
    - C. Purchaser shall obtain title to the air rights (including the FAR bonus) remaining above the New Firehouse ("Firehouse Air Rights");
    - D. If applicable, Purchaser may obtain title to the following areas below grade level of the New Firehouse ("Firehouse Subsurface Rights"): (i) any subsurface parking area actually constructed (excluding any spaces constructed for the City's exclusive use), and/or (ii) any area required for subsurface caissons necessary for the New Development (but excluding that area covered by the Permanent Parking Agreement); and
    - E. In exchange for the conveyance of the Transfer City Property, the Purchaser will make and otherwise become legally obligated to undertake the financial payments and commitments set forth in Section VII of this MOU.