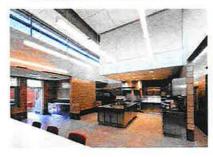

#### Project Description

- a The project is a new, phased mixed-use development in the City of Chicago at the intersection of N. Dearborn Street and W. Illinois Street. The project includes construction of a new fire station, demolition of the old fire station, and construction of a new mixed-use, high-rise building. The new fire station is an adaptation of the City's current prototype program for a dense, downtown Chicago setting. To accommodate site constraints and minimize operational interruptions, the fire station program is stacked vertically on the site, with a mixed use high-rise building above it. Core values, important to the City, end users, and operators of the facility, will remain a key component of the development for the fire station and include longevity, resiliency, low-maintenance systems/materials, sustainability, and responsible lifecycle costs for the building materials and systems. Also critical to the success of the project is zero interruptions to the ongoing operations of the existing fire station on the site.
- b. The fire station program for this building has three main components, the Apparatus Room with support spaces, the main fire house, and parking. An optional accommodation for offices for Fire Prevention Bureau is provided for consideration. Parking is located on the lower levels. Access to the lower levels is available via a ramp off N. Dearborn Street that is part of the subsequent construction phases, after the fire station is complete. The ground level for the fire station contains the Apparatus Room with two full, pull-thru bays, two partial bays, and two additional, partial bays dedicated for the Battalion Chief and additional ambulance. Other program areas at this level include the hose tower, turn-out gear room, tool room, storage room, kitchen, dining, pantry, and additional support areas. The second level includes living spaces, consisting of a community/training room, sleeping areas for seven officers and 16 full-time personnel, locker rooms, a physical training room and all the necessary support spaces. The optional third level includes all functions for the Fire Prevention Bureau and consists of a reception area, six private offices, a large open office area, small conference room, large conference room, kitchenette, and support spaces.
- The design team anticipates the City requirement to achieve a minimum of LEED Silver Certification under USGBO's current LEED building rating system
- d Materials, requirements and standards included below are minimum standards required to be provided by the General Contractor. Some products will be sole sourced as requested by the City of Chicago, due to performance criteria or service contracts already in place with the City of Chicago. No substitutions will be allowed on products where noted and further clarification will be provided in the project specifications as the project is developed. The General Contractor will be required to provide all necessary resources, materials, labor, and construction activity to provide a complete project including the accommodation of FF8E for the project.

- v Concrete structural stoops are included outside all doors at grade level
- The roof is high albedo TPO mof system with polyisocyanurate board roof insulation and tapered insulation to create positive drainage.
  - 1 Basis of Design Materials:
    - a Roofing:
      - . GAF EverGuard 60 mil membrane
      - ii R-30 roof insulation
    - b. Warranty
      - 1 20 years
- Exterior trim/fascia is achieved with a concealed fastener, dry-seal, aluminum, composite metal panel system.
  - 1 Basis of Design Materials
    - Alucobond Aluminum Composite Panels, Route and Return Dry Seal System
    - b Aluminum Finishes
      - High-performance, three-coat fluoropolymer, metallic/mica finish
- 4 Interior Building Systems
  - a. Apparatus Room
    - The floor slab of the Apparatus Room is a cast-in-place concrete floor slab with double-mat rebar reinforcing. Thickness of the slab is undetermined at this time and will need further structural analysis to determine. The concrete slab in the apparatus room is coated with an industrial epoxy system with an integral cove base.
      - Basis of Design Materials
        - a Flooring
          - i Crown Polymers CrownShield
            - 1) Integral floor striping as part of system

#### e Watch Tower

- Countertops are solid surface (2 levels) with integrated monitors and switching for security cameras, control of the systems in the Apparatus Room, site lighting, and front door entry access. The area will include all the dispatch equipment for the Chicago Fire Department, provided by the City. Built-in, recessed display cases are adjacent to this area near the entry.
  - Basis of Design Materials
    - a Countertops Corian
    - b Display Cases Claridge
- Kitchen and Dining
  - Ceilings in this area are painted gypsum board. The kitchen area will contain commercial-grade, stainless steel wall cabinets, base pabinets, and countertops, stainless steel appliances, and a commercial cooking hood with fire suppression.
    - 1 Basis of Design Materials
      - a Kitchen Cabinets: Kewaunee Scientific
- g Locker and Toilet Rooms
  - The flooring in all locker and toilet rooms is epoxy resin. Ceilings are gypsum board in the toilet room / wet areas and acoustical panel ceilings in the locker areas. Ceilings in the shower areas are direct-applied, acrylic plaster. Toilet partitions are floormounted, overhead-braced, stainless steel partitions. All countertops are stainless steel with integral sinks. Lockers are fully-welded, 24"x21" in dimension, full-height deluxe club style metal lockers on a BCMU base and a hardwood bench with a transparent finish. All toilet and shower accessories are stainless steel.
    - Basis of Design Materials
      - a Epoxy resin flooring:
        - i Dex-O-Tex
      - b Toilet partitions
        - i Bradley
      - c Lockers
        - i Lvon