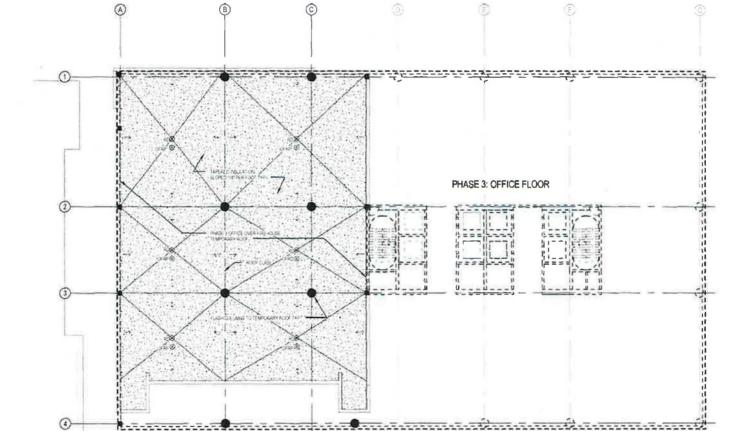

#### PROJECT PHASING PLAN

#### Project Description

- a The project is a new, phased mixed-use development in the City of Chicago at the intersection of N. Dearborn Street and W. Illinois Street. The project includes construction of a new fire station, demolition of the old fire station, and construction of a new mixed-use, high-rise building. The new fire station is an adaptation of the City's current prototype program for a dense, downtown Chicago setting. To accommodate site constraints and minimize operational interruptions, the fire station program is stacked vertically on the site, with a mixed use high-rise building above it. Core values, important to the City, end users, and operators of the facility, will remain a key component of the development for the fire station and include longevity, resiliency, low-maintenance systems/materials, sustainability, and responsible lifecycle costs for the building materials and systems. Also critical to the success of the project is zero interruptions to the ongoing operations of the existing fire station on the site.
- b. The fire station program for this building has three main components, the Apparatus Room with support spaces, the main fire house, and parking. An optional accommodation for offices for Fire Prevention Bureau is provided for consideration. Parking is located on the lower levels. Access to the lower levels is available via a ramp off N. Dearborn Street that is part of the subsequent construction phases, after the fire station is complete. The ground level for the fire station contains the Apparatus Room with two full, pull-thru bays, two partial bays, and two additional, partial bays dedicated for the Battalion Chief and additional ambulance. Other program areas at this level include the hose tower, turn-out gear room, tool room, storage room, kitchen, dining, pantry, and additional support areas. The second level includes living spaces, consisting of a community/training room, sleeping areas for seven officers and 16 full-time personnel, locker rooms, a physical training room and all the necessary support spaces. The optional third level includes all functions for the Fire Prevention Bureau and consists of a reception area, six private offices, a large open office area, small conference room, large conference room, kitchenette, and support spaces.
- The design team anticipates the City requirement to achieve a minimum of LEED Silver Certification under USGBO's current LEED building rating system
- d Materials, requirements and standards included below are minimum standards required to be provided by the General Contractor. Some products will be sole sourced as requested by the City of Chicago, due to performance criteria or service contracts already in place with the City of Chicago. No substitutions will be allowed on products where noted and further clarification will be provided in the project specifications as the project is developed. The General Contractor will be required to provide all necessary resources, materials, labor, and construction activity to provide a complete project including the accommodation of FF8E for the project.