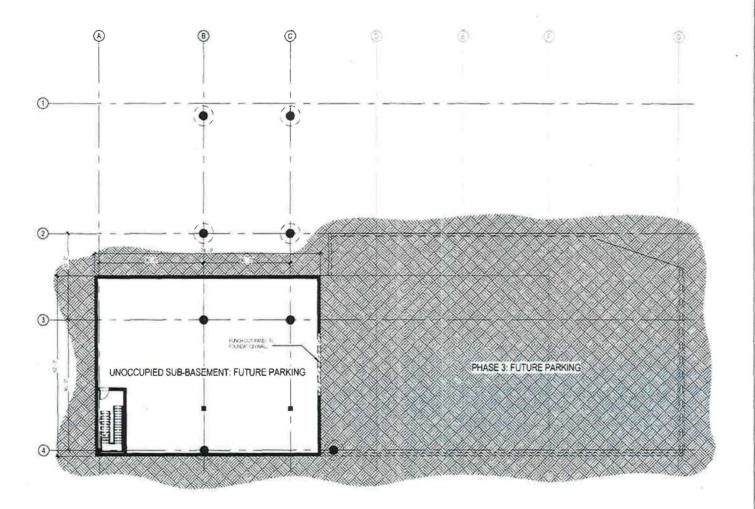

#### PROJECT PHASING PLAN

- I. PROJECT PHASES. Generally, the Project would be undertaken in two phases -- Phase 1 to include the Purchaser's construction of, and relocation of the Existing FD Facilities and Operations to, the New Firehouse; Phase II to include the Purchaser's construction of the New Development. Phase I would commence upon satisfaction of the conditions precedent listed in Section V, pursuant to a schedule to be attached to the Redevelopment Agreement. Square foot measurements used in this MOU are subject to verification after receipt of applicable surveys and related documents.
- II. REDEVELOPMENT AGREEMENT. The Parties will cooperate in good faith to investigate the feasibility of the transaction and to negotiate, finalize, and approve the RDA in conjunction with the "City Approvals" as provided in Section V of this MOU.

- 5. Purchaser will file all necessary applications, plans, and other submittals required under the Chicago Municipal Code for the City Approvals. The City Approvals may only be granted pursuant to the applicable provisions and procedures of the Chicago Municipal Code. To the extent required or desirable in the City's discretion, the City may be an applicant or co-applicant with the Purchaser for any or all of the City Approvals.
- VI. PHASE II. Phase II is generally described as follows and will be further provided for in the Redevelopment Agreement:
  - Phase II and the construction of the New Development may only commence ("Phase II
    Commencement") upon:
    - A. The New Firehouse Completion and the issuance by the City of the City Completion Notice; and
    - B. The granting of administrative Site Plan Approval and the issuance of a building permit for the New Development.
  - 2. Upon satisfaction of the Phase II Commencement conditions listed in VI.1.A & B above, the Parties will proceed to a "Phase II Closing", pursuant to which:
    - A. The approximately 14,654 square foot portion of the Existing Firehouse Parcel not part of the New Firehouse Parcel and the approximately 3,153 square foot portion of the Existing Alley Parcel not part of the New Firehouse Parcel, all as depicted on *Exhibit E* to this MOU (collectively, the "*Transfer City Property*") shall be conveyed from the City to the Purchaser with the Deed pursuant to the Closing Escrow Agreement;
    - B. The City will approve the vertical subdivision of the New Firehouse Parcel creating separate legal tax parcels and record the REA as described in Section IX of this MOU, with the Purchaser solely responsible for the costs associated with the subdivision and preparation and recordation of the REA:
    - C. Purchaser shall obtain title to the air rights (including the FAR bonus) remaining above the New Firehouse ("Firehouse Air Rights");
    - D. If applicable, Purchaser may obtain title to the following areas below grade level of the New Firehouse ("Firehouse Subsurface Rights"): (i) any subsurface parking area actually constructed (excluding any spaces constructed for the City's exclusive use), and/or (ii) any area required for subsurface caissons necessary for the New Development (but excluding that area covered by the Permanent Parking Agreement); and
    - E. In exchange for the conveyance of the Transfer City Property, the Purchaser will make and otherwise become legally obligated to undertake the financial payments and commitments set forth in Section VII of this MOU.