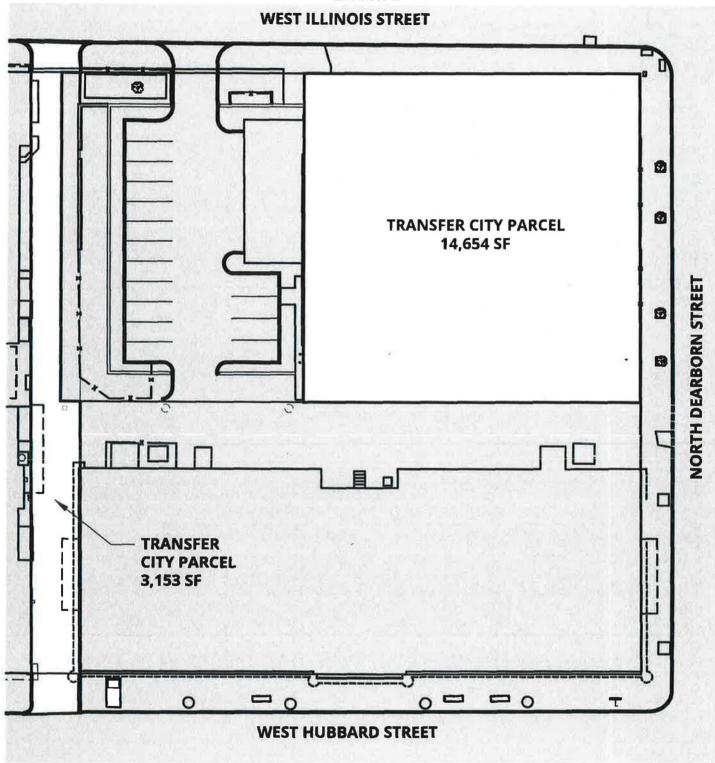

- 5. Purchaser will file all necessary applications, plans, and other submittals required under the Chicago Municipal Code for the City Approvals. The City Approvals may only be granted pursuant to the applicable provisions and procedures of the Chicago Municipal Code. To the extent required or desirable in the City's discretion, the City may be an applicant or co-applicant with the Purchaser for any or all of the City Approvals.
- VI. PHASE II. Phase II is generally described as follows and will be further provided for in the Redevelopment Agreement:
  - Phase II and the construction of the New Development may only commence ("Phase II
    Commencement") upon:
    - A. The New Firehouse Completion and the issuance by the City of the City Completion Notice; and
    - B. The granting of administrative Site Plan Approval and the issuance of a building permit for the New Development.
  - 2. Upon satisfaction of the Phase II Commencement conditions listed in VI.1.A & B above, the Parties will proceed to a "Phase II Closing", pursuant to which:
    - A. The approximately 14,654 square foot portion of the Existing Firehouse Parcel not part of the New Firehouse Parcel and the approximately 3,153 square foot portion of the Existing Alley Parcel not part of the New Firehouse Parcel, all as depicted on *Exhibit E* to this MOU (collectively, the "*Transfer City Property*") shall be conveyed from the City to the Purchaser with the Deed pursuant to the Closing Escrow Agreement;
    - B. The City will approve the vertical subdivision of the New Firehouse Parcel creating separate legal tax parcels and record the REA as described in Section IX of this MOU, with the Purchaser solely responsible for the costs associated with the subdivision and preparation and recordation of the REA:
    - C. Purchaser shall obtain title to the air rights (including the FAR bonus) remaining above the New Firehouse ("Firehouse Air Rights");
    - D. If applicable, Purchaser may obtain title to the following areas below grade level of the New Firehouse ("Firehouse Subsurface Rights"): (i) any subsurface parking area actually constructed (excluding any spaces constructed for the City's exclusive use), and/or (ii) any area required for subsurface caissons necessary for the New Development (but excluding that area covered by the Permanent Parking Agreement); and
    - E. In exchange for the conveyance of the Transfer City Property, the Purchaser will make and otherwise become legally obligated to undertake the financial payments and commitments set forth in Section VII of this MOU.