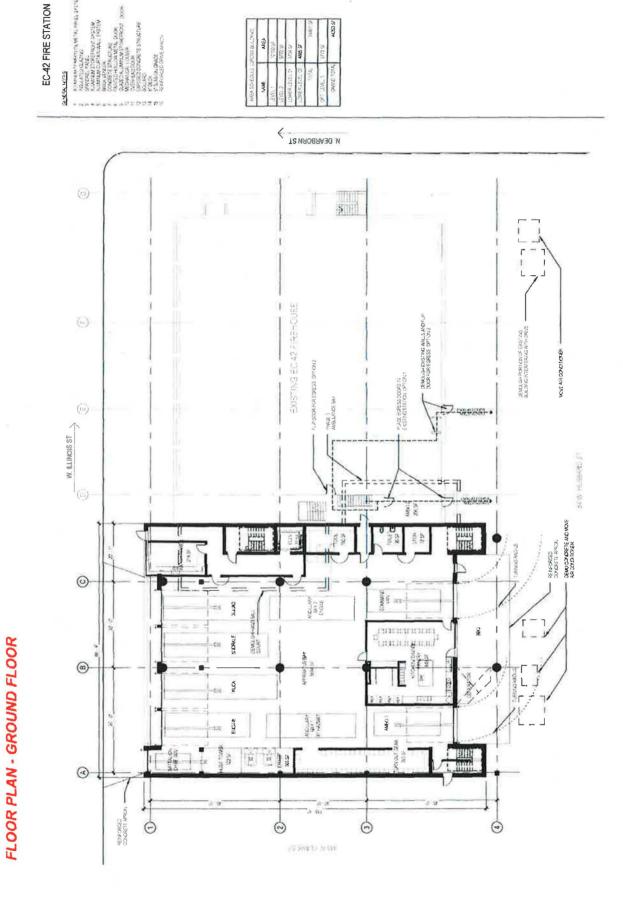

#### EC-42 FIRE STATION

#### Project Description

- a The project is a new, phased mixed-use development in the City of Chicago at the intersection of N. Dearborn Street and W. Illinois Street. The project includes construction of a new fire station, demolition of the old fire station, and construction of a new mixed-use, high-rise building. The new fire station is an adaptation of the City's current prototype program for a dense, downtown Chicago setting. To accommodate site constraints and minimize operational interruptions, the fire station program is stacked vertically on the site, with a mixed use high-rise building above it. Core values, important to the City, end users, and operators of the facility, will remain a key component of the development for the fire station and include longevity, resiliency, low-maintenance systems/materials, sustainability, and responsible lifecycle costs for the building materials and systems. Also critical to the success of the project is zero interruptions to the ongoing operations of the existing fire station on the site.
- b. The fire station program for this building has three main components, the Apparatus Room with support spaces, the main fire house, and parking. An optional accommodation for offices for Fire Prevention Bureau is provided for consideration. Parking is located on the lower levels. Access to the lower levels is available via a ramp off N. Dearborn Street that is part of the subsequent construction phases, after the fire station is complete. The ground level for the fire station contains the Apparatus Room with two full, pull-thru bays, two partial bays, and two additional, partial bays dedicated for the Battalion Chief and additional ambulance. Other program areas at this level include the hose tower, turn-out gear room, tool room, storage room, kitchen, dining, pantry, and additional support areas. The second level includes living spaces, consisting of a community/training room, sleeping areas for seven officers and 16 full-time personnel, locker rooms, a physical training room and all the necessary support spaces. The optional third level includes all functions for the Fire Prevention Bureau and consists of a reception area, six private offices, a large open office area, small conference room, large conference room, kitchenette, and support spaces.
- The design team anticipates the City requirement to achieve a minimum of LEED Silver Certification under USGBO's current LEED building rating system
- d Materials, requirements and standards included below are minimum standards required to be provided by the General Contractor. Some products will be sole sourced as requested by the City of Chicago, due to performance criteria or service contracts already in place with the City of Chicago. No substitutions will be allowed on products where noted and further clarification will be provided in the project specifications as the project is developed. The General Contractor will be required to provide all necessary resources, materials, labor, and construction activity to provide a complete project including the accommodation of FF8E for the project.

#### 2 Codes and Standards

- a All work shall comply with the Chicago Building Code (current edition), NFPA 101 Life Safety Code v2000, Illinois Accessibility Code, Illinois Plumbing Code, International Energy Conservation Code v2015, with any amendments and any other codes and ordinances adopted by the City of Chicago.
- b. The following industry standards shall be used as guidelines for design.