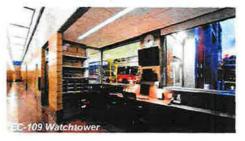

#### e Watch Tower

- Countertops are solid surface (2 levels) with integrated monitors and switching for security cameras, control of the systems in the Apparatus Room, site lighting, and front door entry access. The area will include all the dispatch equipment for the Chicago Fire Department, provided by the City. Built-in, recessed display cases are adjacent to this area near the entry.
  - Basis of Design Materials
    - a Countertops Corian
    - b Display Cases Claridge
- Kitchen and Dining
  - Ceilings in this area are painted gypsum board. The kitchen area will contain commercial-grade, stainless steel wall cabinets, base pabinets, and countertops, stainless steel appliances, and a commercial cooking hood with fire suppression.
    - 1 Basis of Design Materials
      - a Kitchen Cabinets: Kewaunee Scientific
- g Locker and Toilet Rooms
  - The flooring in all locker and toilet rooms is epoxy resin. Ceilings are gypsum board in the toilet room / wet areas and acoustical panel ceilings in the locker areas. Ceilings in the shower areas are direct-applied, acrylic plaster. Toilet partitions are floormounted, overhead-braced, stainless steel partitions. All countertops are stainless steel with integral sinks. Lockers are fully-welded, 24"x21" in dimension, full-height deluxe club style metal lockers on a BCMU base and a hardwood bench with a transparent finish. All toilet and shower accessories are stainless steel.
    - Basis of Design Materials
      - a Epoxy resin flooring:
        - i Dex-O-Tex
      - b Toilet partitions
        - i Bradley
      - c Lockers
        - i Lvon