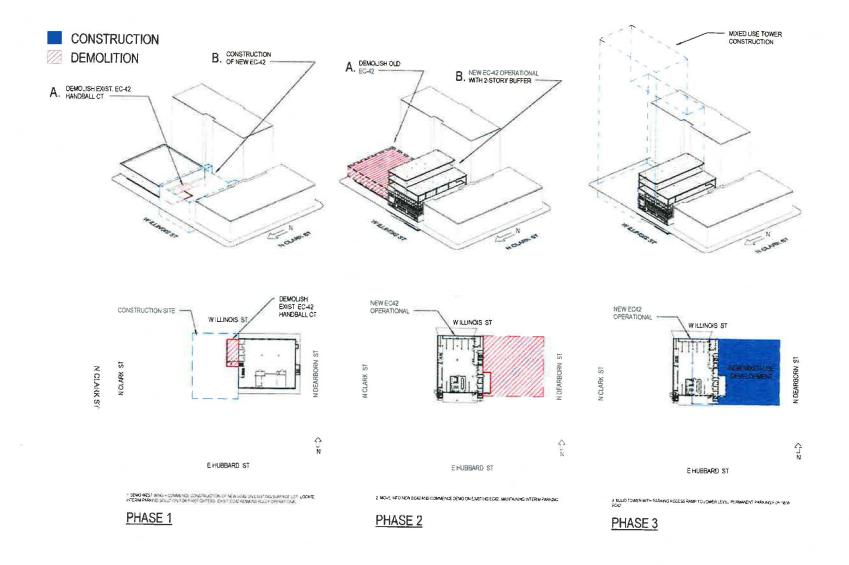

- I. PROJECT PHASES. Generally, the Project would be undertaken in two phases -- Phase 1 to include the Purchaser's construction of, and relocation of the Existing FD Facilities and Operations to, the New Firehouse; Phase II to include the Purchaser's construction of the New Development. Phase I would commence upon satisfaction of the conditions precedent listed in Section V, pursuant to a schedule to be attached to the Redevelopment Agreement. Square foot measurements used in this MOU are subject to verification after receipt of applicable surveys and related documents.
- II. REDEVELOPMENT AGREEMENT. The Parties will cooperate in good faith to investigate the feasibility of the transaction and to negotiate, finalize, and approve the RDA in conjunction with the "City Approvals" as provided in Section V of this MOU.

#### V. PHASE I. Phase I is generally described as follows:

- Phase I and the construction of the New Firehouse will commence upon satisfaction of the following conditions ("Phase I Commencement"):
  - A. Agreement on a final schedule for the construction of the New Firehouse.
  - B. Execution of the RDA by Purchaser and the City subsequent to (i) standard publication of notice seeking alternative proposals, and (ii) if no alternative proposals are received, or if alternative proposals are received but the Department of Planning and Development determines that it is in the City's best interest to proceed with the Purchaser's proposal, and (ii) City Council approval of the RDA.
  - C. Issuance by the City of the New Firehouse Building Permit.

Firehouse has been constructed on the New Firehouse Parcel pursuant to the specifications and Firehouse Budget as required by the Redevelopment Agreement (subject to minor punch list items which will be completed by Purchaser on or before an agreed upon date certain) and that the Purchaser has successfully vacated, or will have vacated by a date certain set forth in the Purchaser Completion Notice, the Existing FD Facilities and Operations and relocated those Facilities and Operations from the Existing City Property to the New Firehouse Property, including, but not limited to, all personnel, files, equipment, furniture and fixtures ("New Firehouse Completion"). Purchaser shall be permitted to begin demolition of the Existing Firehouse upon the New Firehouse Completion. If the City identifies matters that require correction or completion, the City will, prior to the expiration of the City Review Period, provide notice to the Purchaser of those matters and will not issue the City Completion Notice until those matters are resolved to the reasonable satisfaction of the City.

#### PROJECT PHASING PLAN