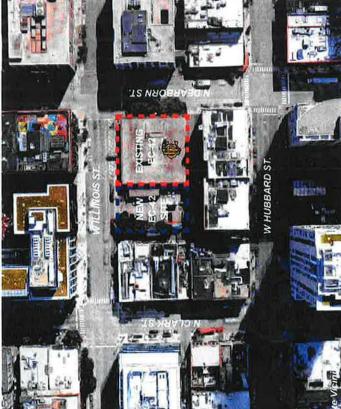

### MEMORANDUM OF UNDERSTANDING REDEVELOPMENT OF 55 WEST ILLINOIS STREET, CHICAGO, ILLINOIS

Within the City of Chicago block bounded by Hubbard, Dearborn, Illinois and Clark Streets ("Development Block"), the City of Chicago ("City") owns approximately 28,323 square feet (i) on the property commonly known as 55 West Illinois Street and 444 North Dearborn Street ("Existing Firehouse Parcel") on which is located the Chicago Fire Department's District One Headquarters and Firehouse as well as the Chicago Fire Department Fire Prevention Bureau, including all furniture, fixtures, and other equipment ("Existing FD Facilities and Operations"); and (ii) on an adjacent public north/south alley ("Existing Alley Parcel") (the Existing Firehouse and Existing Alley Parcels are collectively referred to as the "Existing City Property"). Friedman Properties Ltd., by and through its affiliated companies ("Purchaser"), owns and controls all of the remaining real estate in the Development Block.

#### Project Description

- a The project is a new, phased mixed-use development in the City of Chicago at the intersection of N. Dearborn Street and W. Illinois Street. The project includes construction of a new fire station, demolition of the old fire station, and construction of a new mixed-use, high-rise building. The new fire station is an adaptation of the City's current prototype program for a dense, downtown Chicago setting. To accommodate site constraints and minimize operational interruptions, the fire station program is stacked vertically on the site, with a mixed use high-rise building above it. Core values, important to the City, end users, and operators of the facility, will remain a key component of the development for the fire station and include longevity, resiliency, low-maintenance systems/materials, sustainability, and responsible lifecycle costs for the building materials and systems. Also critical to the success of the project is zero interruptions to the ongoing operations of the existing fire station on the site.
- b. The fire station program for this building has three main components, the Apparatus Room with support spaces, the main fire house, and parking. An optional accommodation for offices for Fire Prevention Bureau is provided for consideration. Parking is located on the lower levels. Access to the lower levels is available via a ramp off N. Dearborn Street that is part of the subsequent construction phases, after the fire station is complete. The ground level for the fire station contains the Apparatus Room with two full, pull-thru bays, two partial bays, and two additional, partial bays dedicated for the Battalion Chief and additional ambulance. Other program areas at this level include the hose tower, turn-out gear room, tool room, storage room, kitchen, dining, pantry, and additional support areas. The second level includes living spaces, consisting of a community/training room, sleeping areas for seven officers and 16 full-time personnel, locker rooms, a physical training room and all the necessary support spaces. The optional third level includes all functions for the Fire Prevention Bureau and consists of a reception area, six private offices, a large open office area, small conference room, large conference room, kitchenette, and support spaces.
- The design team anticipates the City requirement to achieve a minimum of LEED Silver Certification under USGBO's current LEED building rating system
- d Materials, requirements and standards included below are minimum standards required to be provided by the General Contractor. Some products will be sole sourced as requested by the City of Chicago, due to performance criteria or service contracts already in place with the City of Chicago. No substitutions will be allowed on products where noted and further clarification will be provided in the project specifications as the project is developed. The General Contractor will be required to provide all necessary resources, materials, labor, and construction activity to provide a complete project including the accommodation of FF8E for the project.