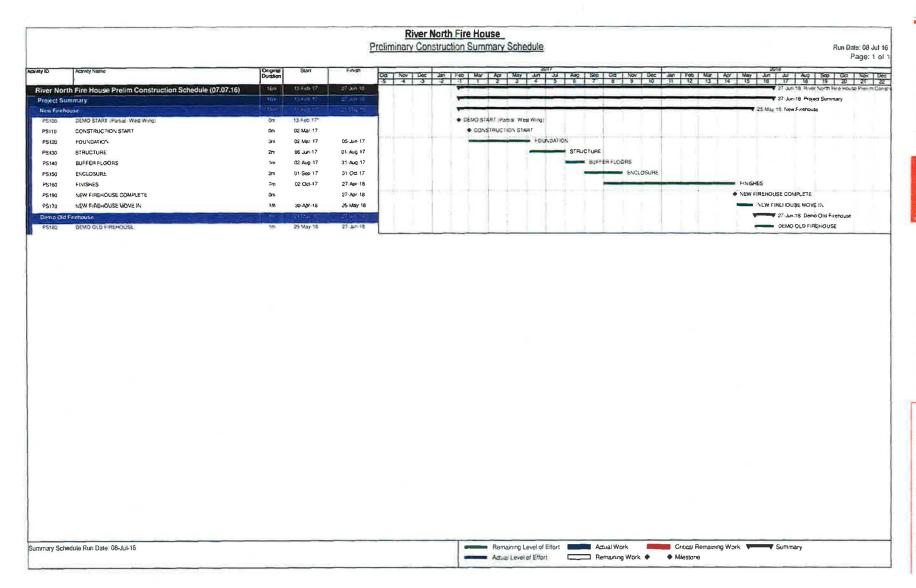

- I. PROJECT PHASES. Generally, the Project would be undertaken in two phases -- Phase 1 to include the Purchaser's construction of, and relocation of the Existing FD Facilities and Operations to, the New Firehouse; Phase II to include the Purchaser's construction of the New Development. Phase I would commence upon satisfaction of the conditions precedent listed in Section V, pursuant to a schedule to be attached to the Redevelopment Agreement. Square foot measurements used in this MOU are subject to verification after receipt of applicable surveys and related documents.
- II. REDEVELOPMENT AGREEMENT. The Parties will cooperate in good faith to investigate the feasibility of the transaction and to negotiate, finalize, and approve the RDA in conjunction with the "City Approvals" as provided in Section V of this MOU.