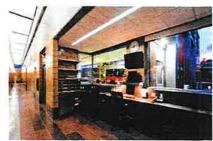

#### e Watch Tower

- Countertops are solid surface (2 levels) with integrated monitors and switching for security cameras, control of the systems in the Apparatus Room, site lighting, and front door entry access. The area will include all the dispatch equipment for the Chicago Fire Department, provided by the City. Built-in, recessed display cases are adjacent to this area near the entry.
  - Basis of Design Materials
    - a Countertops Corian
    - b Display Cases Claridge
- Kitchen and Dining
  - Ceilings in this area are painted gypsum board. The kitchen area will contain commercial-grade, stainless steel wall cabinets, base pabinets, and countertops, stainless steel appliances, and a commercial cooking hood with fire suppression.
    - 1 Basis of Design Materials
      - a Kitchen Cabinets: Kewaunee Scientific
- g Locker and Toilet Rooms
  - The flooring in all locker and toilet rooms is epoxy resin. Ceilings are gypsum board in the toilet room / wet areas and acoustical panel ceilings in the locker areas. Ceilings in the shower areas are direct-applied, acrylic plaster. Toilet partitions are floormounted, overhead-braced, stainless steel partitions. All countertops are stainless steel with integral sinks. Lockers are fully-welded, 24"x21" in dimension, full-height deluxe club style metal lockers on a BCMU base and a hardwood bench with a transparent finish. All toilet and shower accessories are stainless steel.
    - Basis of Design Materials
      - a Epoxy resin flooring:
        - i Dex-O-Tex
      - b Toilet partitions
        - i Bradley
      - c Lockers
        - i Lvon