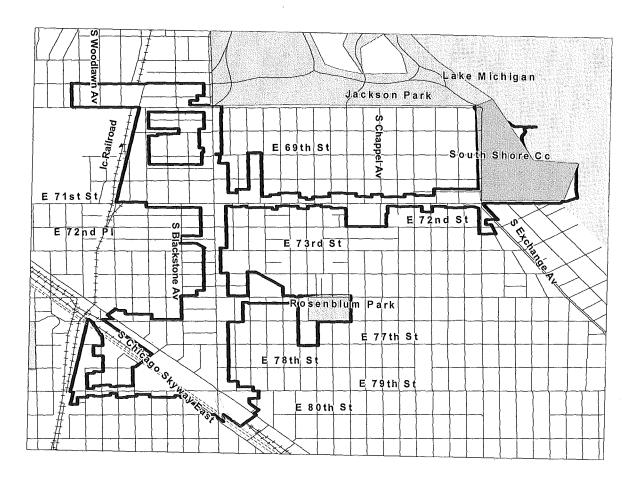

#### SECTION 2 [Sections 2 through 5 must be completed for each redevelopment project area listed in Section 1.]

| Name of Redevelopment Project Area: 71st and Stony Island Redevelopment Project Area                       |
|------------------------------------------------------------------------------------------------------------|
| Primary Use of Redevelopment Project Area*: Commerical                                                     |
| If "Combination/Mixed" List Component Types:                                                               |
| Under which section of the Illinois Municipal Code was Redevelopment Project Area designated? (check one): |
| Tax Increment Allocation Redevelopment Act X Industrial Jobs Recovery Law                                  |