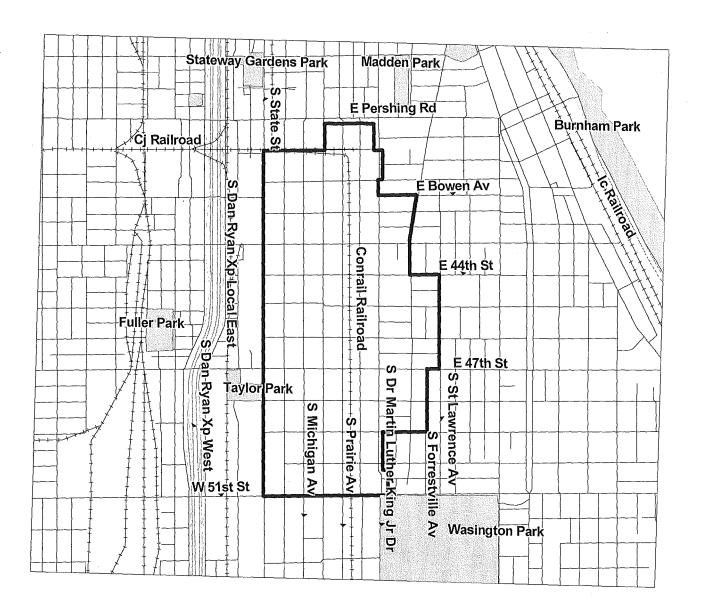

#### SECTION 2 [Sections 2 through 5 must be completed for each redevelopment project area listed in Section 1.]

| Name of Redevelopment Project Area: 47th/King Drive Redevelopment Project Area                             |  |  |
|------------------------------------------------------------------------------------------------------------|--|--|
| Primary Use of Redevelopment Project Area*: Combination/Mixed                                              |  |  |
| If "Combination/Mixed" List Component Types: Commercial/Industrial/Residential                             |  |  |
| Under which section of the Illinois Municipal Code was Redevelopment Project Area designated? (check one): |  |  |
| Tax Increment Allocation Redevelopment Act X Industrial Jobs Recovery Law                                  |  |  |