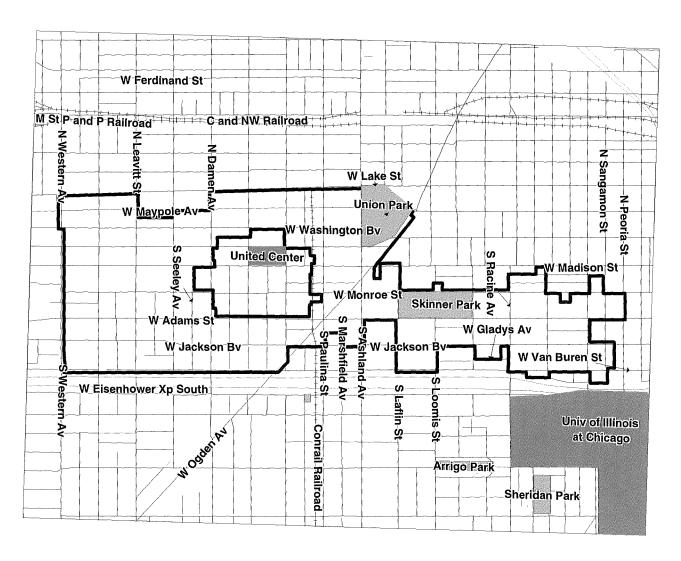

| Name of Redevelopment Project Area: Central West Redevelopment Project Area                                |  |  |
|------------------------------------------------------------------------------------------------------------|--|--|
| Primary Use of Redevelopment Project Area*: Combination/Mixed                                              |  |  |
| If "Combination/Mixed" List Component Types: Commercial/Residential/Industrial                             |  |  |
| Under which section of the Illinois Municipal Code was Redevelopment Project Area designated? (check one): |  |  |
| Tax Increment Allocation Redevelopment Act X Industrial Jobs Recovery Law                                  |  |  |