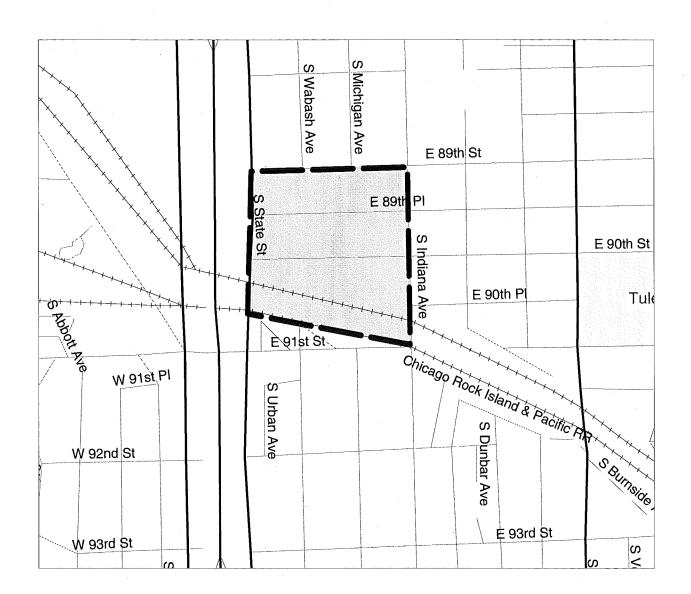

#### SECTION 2 [Sections 2 through 5 must be completed for each redevelopment project area listed in Section 1.]

| Name of Redevelopment Project Area: 89th and State Redevelopment Project Area                              |
|------------------------------------------------------------------------------------------------------------|
| Primary Use of Redevelopment Project Area*: Combined/Mixed                                                 |
| If "Combination/Mixed" List Component Types: Commercial/Residential                                        |
| Under which section of the Illinois Municipal Code was Redevelopment Project Area designated? (check one): |
| Tax Increment Allocation Redevelopment Act X Industrial Jobs Recovery Law                                  |