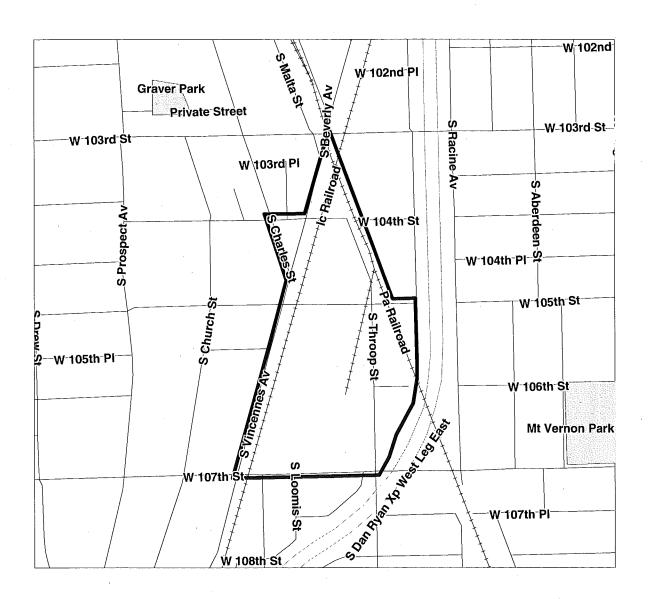

| Name of Redevelopment Project Area: 105th/Vincennes Redevelopment Project Area                             |  |  |  |
|------------------------------------------------------------------------------------------------------------|--|--|--|
| Primary Use of Redevelopment Project Area*: Combination/Mixed                                              |  |  |  |
| If "Combination/Mixed" List Component Types: Commercial/Residential                                        |  |  |  |
| Under which section of the Illinois Municipal Code was Redevelopment Project Area designated? (check one): |  |  |  |
| Tax Increment Allocation Redevelopment Act X Industrial Jobs Recovery Law                                  |  |  |  |