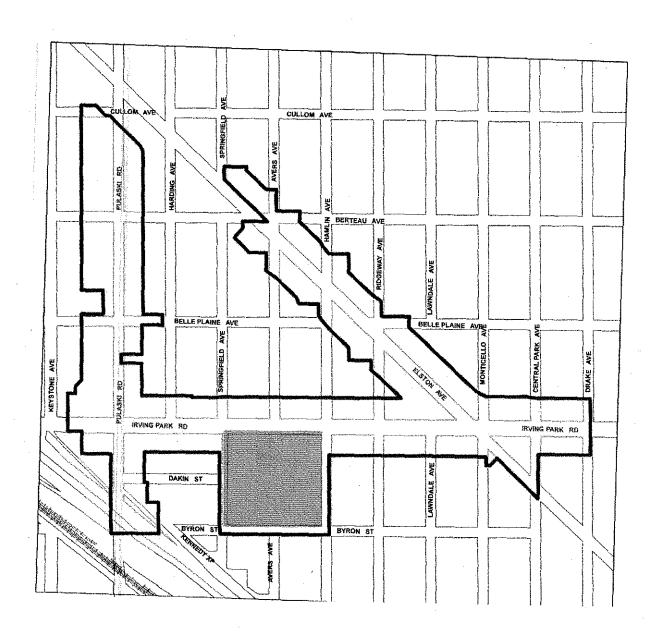

#### SECTION 2 [Sections 2 through 5 must be completed for each redevelopment project area listed in Section 1.]

| Name of Redevelopment Project Area: Irving Park/Elston Redevelopment Project Area                          |  |
|------------------------------------------------------------------------------------------------------------|--|
| Primary Use of Redevelopment Project Area*: Combination/Mixed                                              |  |
| If "Combination/Mixed" List Component Types: Commercial/Institutional/Residential/Public                   |  |
| Facilities                                                                                                 |  |
| Under which section of the Illinois Municipal Code was Redevelopment Project Area designated? (check one): |  |
| Tax Increment Allocation Redevelopment Act X Industrial Jobs Recovery Law                                  |  |