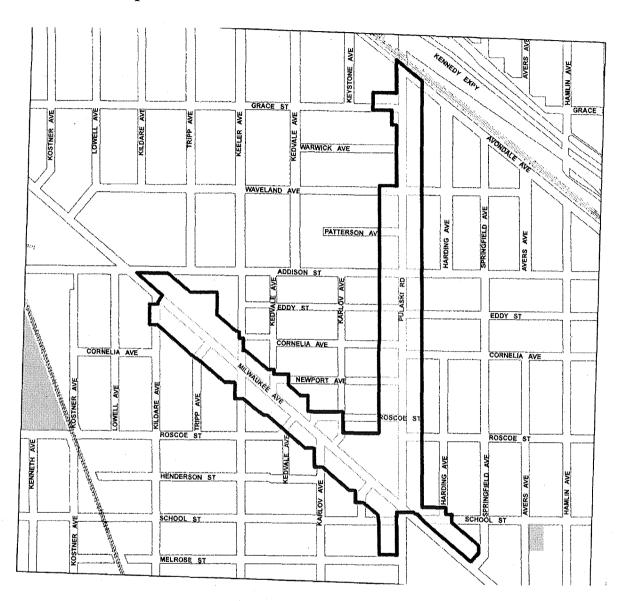

| Name of Redevelopment Project Area: Avondale Redevelopment Project Area                                    |  |
|------------------------------------------------------------------------------------------------------------|--|
| Primary Use of Redevelopment Project Area*: Combination/Mixed                                              |  |
| If "Combination/Mixed" List Component Types: Commercial/Residential/Public Facilities                      |  |
| Under which section of the Illinois Municipal Code was Redevelopment Project Area designated? (check one): |  |
| Tax Increment Allocation Redevelopment Act X Industrial Jobs Recovery Law                                  |  |