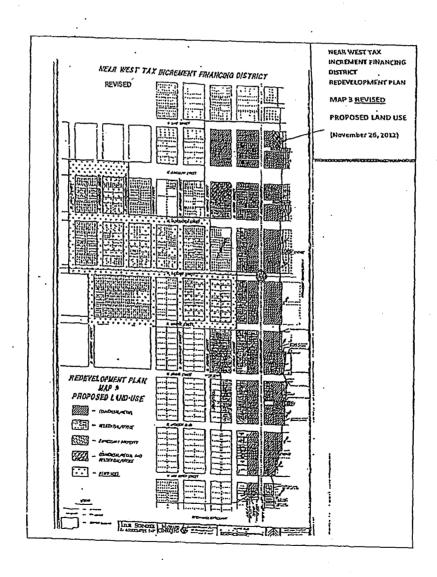

re consistent with, and do not contradict, the goals and objectives presented in the Original Redevelopment Plan and Project. The Near West Redevelopment Plan and Project also conforms to the Madison-Racine Urban Renewal Designation and Redevelopment Project Report for the development of the Madison-Racine area as a whole.

#### General Goals:

- Improve the quality of life in Chicago by improving the economic vitality of the "Conservation Area" in the Near West Redevelopment Project Area.
- Provide sound economic development in the Near West Redevelopment Project Area.
- -- Revitalize the Added Area to enhance its importance as a commercial center contributing to the improved vitality of the City.

Exhibit 1.

Amendment No. 4.

Map 3 -- Revised Proposed Land-Use Map. (November 26, 2012)



### EXHIBIT **§**LEGAL DESCRIPTION

LOT 9 IN BLOCK 65 IN CANAL TRUSTEES' SUBDIVISION OF BLOCKS AND LOTS IN THE SOUTHWEST QUARTER OF SECTION 9, TOWNSHIP 39 NORTH, RANGE 14 EAST OF THE THIRD PRINCIPAL MERIDIAN, SAID SUBDIVISION BEING ALSO KNOWN AS PART OF THE ORIGINAL TOWN OF CHICAGO, IN COOK COUNTY, ILLINOIS.

COMMONLY KNOWN AS: 727 WEST LAKE STREET, CHICAGO, ILLINOIS

PERMANENT INDEX NUMBER: 17-09-318-003-0000, VOL. 590

#### **EXHIBIT C**

#### TIF-FUNDED IMPROVEMENTS

| Acquisition                   | \$530,000    |
|-------------------------------|--------------|
| Demolition                    | \$208,495    |
| New Construction              | \$6,302,852  |
| Construction Permits and Fees | \$68,200     |
| Architect's Fee - Design      | \$237,625    |
| Architect's Fee - Supervisi