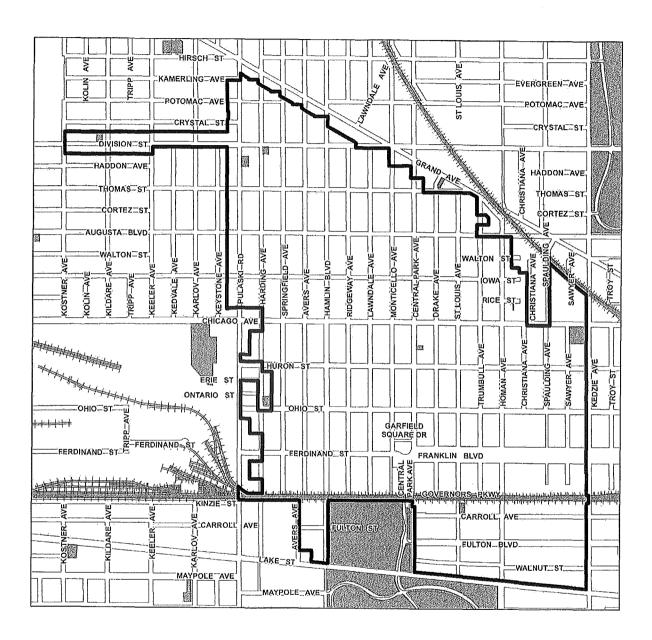

# Chicago/Central Park Redevelopment Project Area

Pursuant to 65 ILCS 5/11-74.4-5(d)

JUNE 30, 2015

| Name of Redevelopment Project Area: Chicago/Central Park Redevelopment Project Area                        |  |  |  |
|------------------------------------------------------------------------------------------------------------|--|--|--|
| Primary Use of Redevelopment Project Area*: Combined/Mixed                                                 |  |  |  |
| If "Combination/Mixed" List Component Types: Commercial/Residential/Industrial                             |  |  |  |
| Under which section of the Illinois Municipal Code was Redevelopment Project Area designated? (check one): |  |  |  |
| Tax Increment Allocation Redevelopment Act X Industrial Jobs Recovery Law                                  |  |  |  |