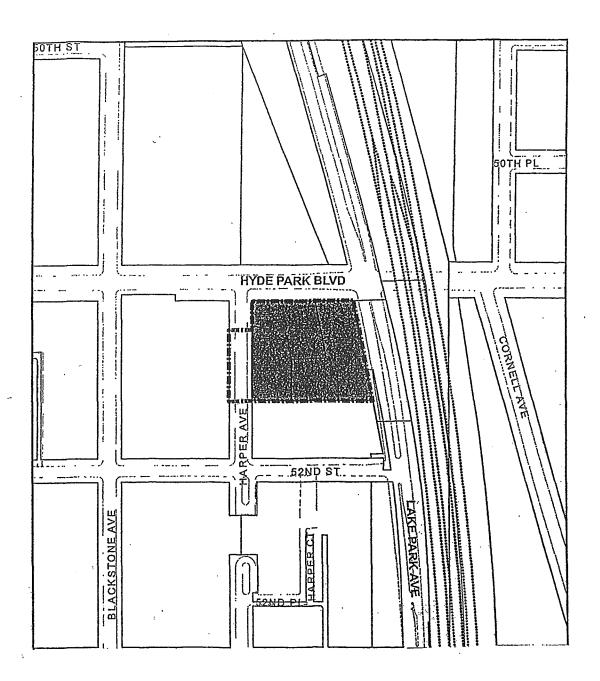

# SECTION 2 [Sections 2 through 5 must be completed for <u>each</u> redevelopment project area listed in Section 1.] FY 2014

| Name of Redevelopment Project Area: 51st/Lake Park Redevelopment Project Area                              |  |
|------------------------------------------------------------------------------------------------------------|--|
| Primary Use of Redevelopment Project Area*: Combination/Mixed                                              |  |
| If "Combination/Mixed" List Component Types: Commercial/Industrial/Residential                             |  |
| Under which section of the Illinois Municipal Code was Redevelopment Project Area designated? (check one): |  |
| Tax Increment Allocation Redevelopment Act X Industrial Jobs Recovery Law                                  |  |