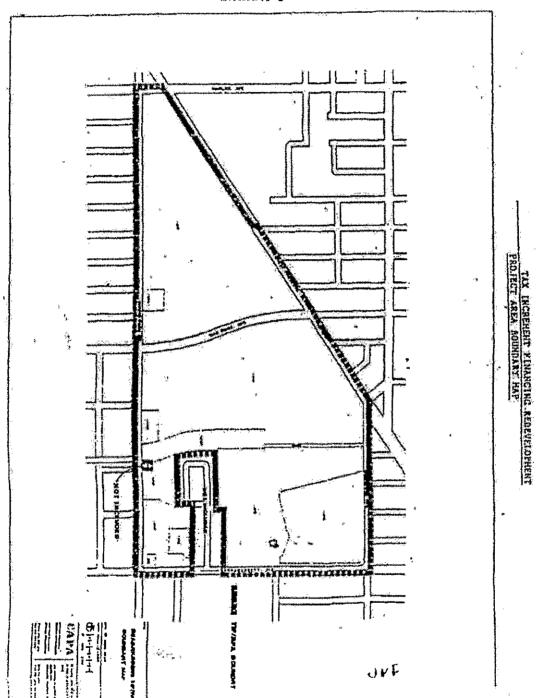

# SECTION 2 [Sections 2 through 5 must be completed for <u>each</u> redevelopment project area listed in Section 1.] FY 2015 \_\_\_\_\_

| Name of Redevelopment Project Area: Read-Dunning Redevelopment Project Area                                |
|------------------------------------------------------------------------------------------------------------|
| Primary Use of Redevelopment Project Area*: Combination/Mixed                                              |
| If "Combination/Mixed" List Component Types: Commercial/Industrial                                         |
| Under which section of the Illinois Municipal Code was Redevelopment Project Area designated? (check one): |
| Tax Increment Allocation Redevelopment Act X Industrial Jobs Recovery Law                                  |