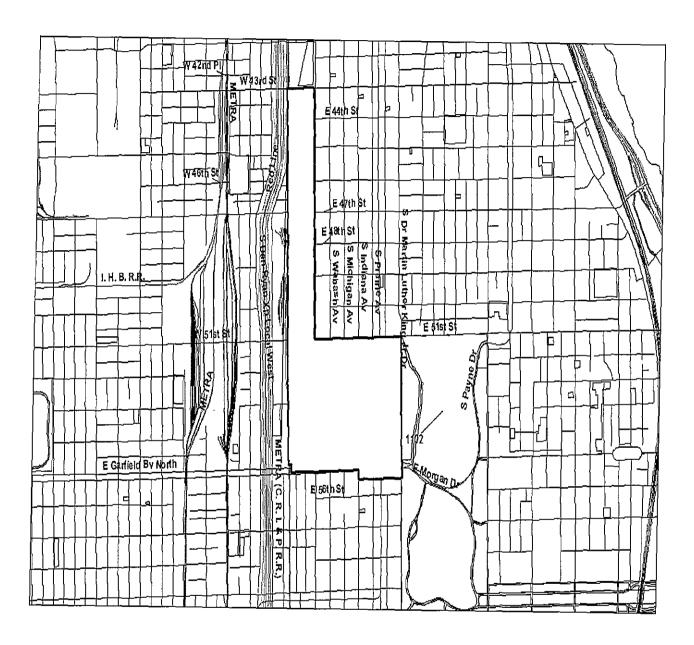

# 47<sup>th</sup>/State Redevelopment Project Area

Pursuant to 65 ILCS 5/11-74.4-5(d)

JUNE 30, 2016

# SECTION 2 [Sections 2 through 5 must be completed for <u>each</u> redevelopment project area listed in Section 1.] FY 2015

| Name of Redevelopment Project Area: 47th/State Redevelopment Project Area                                  |  |  |  |
|------------------------------------------------------------------------------------------------------------|--|--|--|
| Primary Use of Redevelopment Project Area*: Combined/Mixed                                                 |  |  |  |
| If "Combination/Mixed" List Component Types: Industrial/Commercial/Residential                             |  |  |  |
| Under which section of the Illinois Municipal Code was Redevelopment Project Area designated? (check one): |  |  |  |
| Tax Increment Allocation Redevelopment Act X Industrial Jobs Recovery Law                                  |  |  |  |