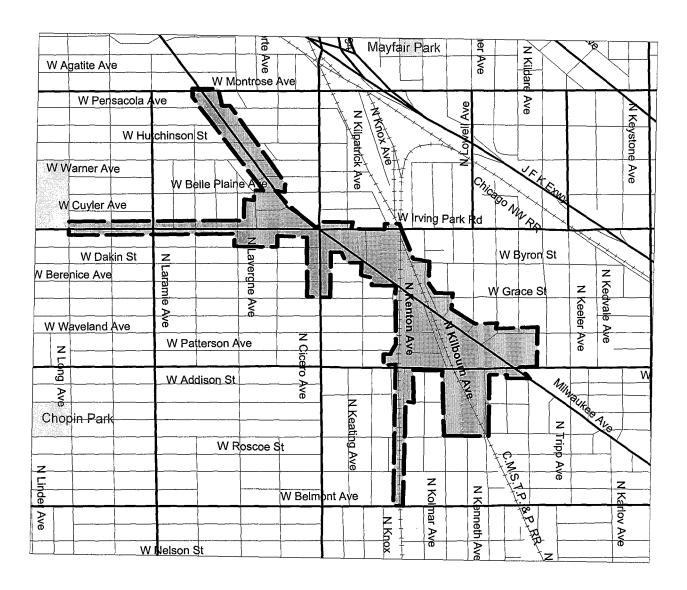

### SECTION 2 [Sections 2 through 5 must be completed for <u>each</u> redevelopment project area listed in Section 1.] FY 2016

| Name of Redevelopment Project Area:       | Portage Park Redevelopment Project Area                          |
|-------------------------------------------|------------------------------------------------------------------|
| Primary Use of Redevelopment Project A    | rea*: Combination/Mixed                                          |
| If "Combination/Mixed" List Component 1   | Types: Industrial/Commercial/Residential                         |
| Under which section of the Illinois Munic | pal Code was Redevelopment Project Area designated? (check one): |
| Tax Increment Allocation Redevelopment    | Act X Industrial Jobs Recovery Law                               |