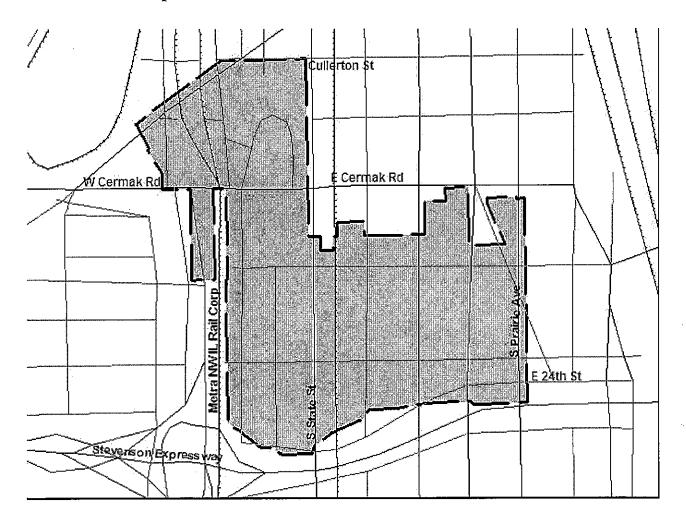

# SECTION 2 [Sections 2 through 5 must be completed for <u>each</u> redevelopment project area listed in Section 1.] FY 2016 \_\_\_\_\_

| Name of Redevelopment Project Area: 24th/Michigan Redevelopment Project Area                               |   |
|------------------------------------------------------------------------------------------------------------|---|
| Primary Use of Redevelopment Project Area*: Commercial                                                     | _ |
| If "Combination/Mixed" List Component Types:                                                               |   |
| Under which section of the Illinois Municipal Code was Redevelopment Project Area designated? (check one): |   |
| Tax Increment Allocation Redevelopment Act X Industrial Jobs Recovery Law                                  |   |