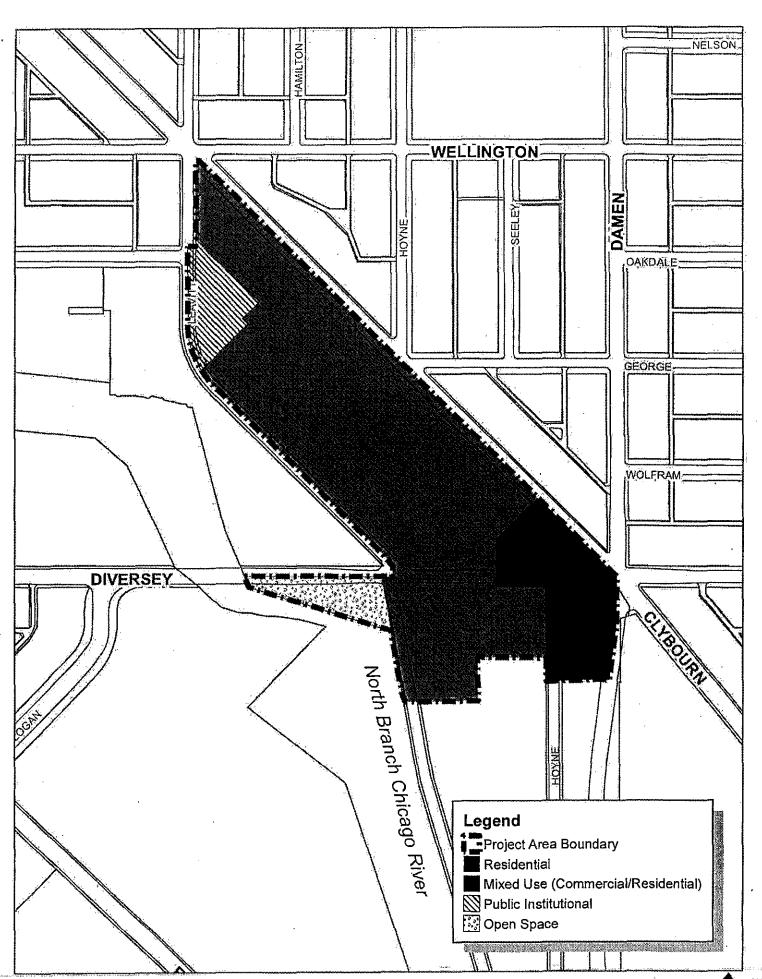

# SECTION 2 [Sections 2 through 5 must be completed for <u>each</u> redevelopment project area listed in Section 1.] FY 2016

| Name of Redevelopment Project Area: Diversey/Chicago River Redevelopment Project Area                      |
|------------------------------------------------------------------------------------------------------------|
| Primary Use of Redevelopment Project Area*: Combination/Mixed                                              |
| If "Combination/Mixed" List Component Types: Commercial/Residential                                        |
| Under which section of the Illinois Municipal Code was Redevelopment Project Area designated? (check one): |
| Tax Increment Allocation Redevelopment Act X Industrial Jobs Recovery Law                                  |