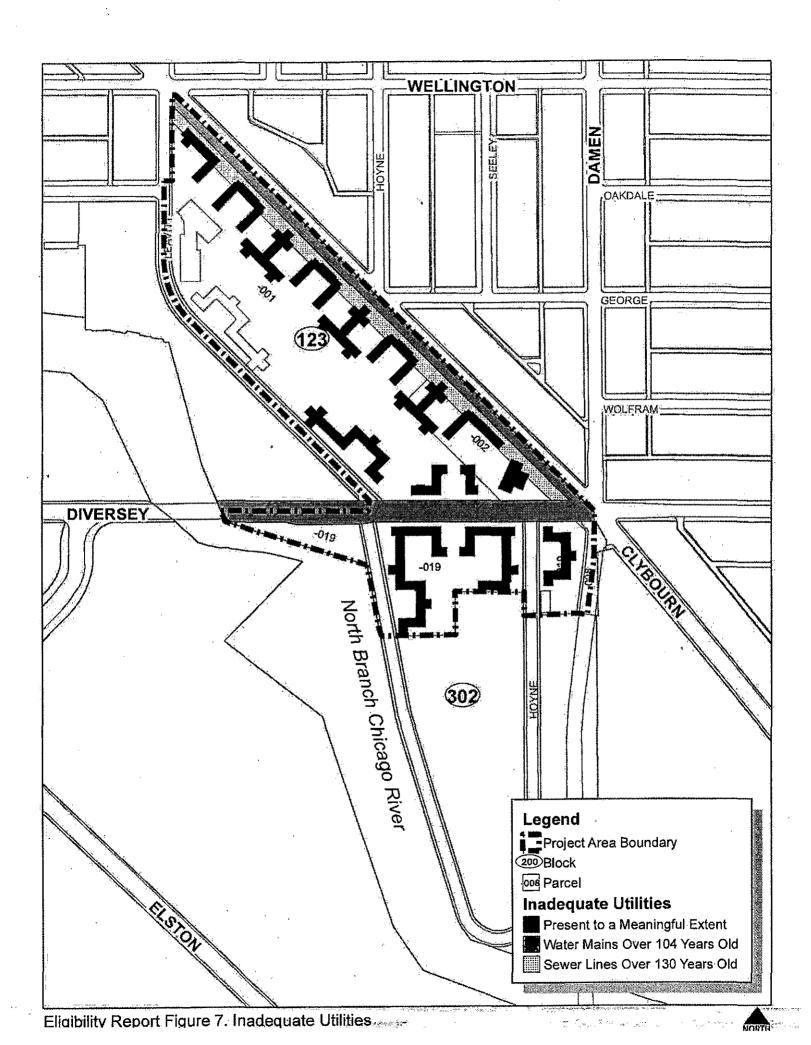

# SECTION 2 [Sections 2 through 5 must be completed for <u>each</u> redevelopment project area listed in Section 1.] FY 2016

| Name of Redevelopment Project Area: Diversey/Chicago River Redevelopment Project Area                      |
|------------------------------------------------------------------------------------------------------------|
| Primary Use of Redevelopment Project Area*: Combination/Mixed                                              |
| If "Combination/Mixed" List Component Types: Commercial/Residential                                        |
| Under which section of the Illinois Municipal Code was Redevelopment Project Area designated? (check one): |
| Tax Increment Allocation Redevelopment Act X Industrial Jobs Recovery Law                                  |