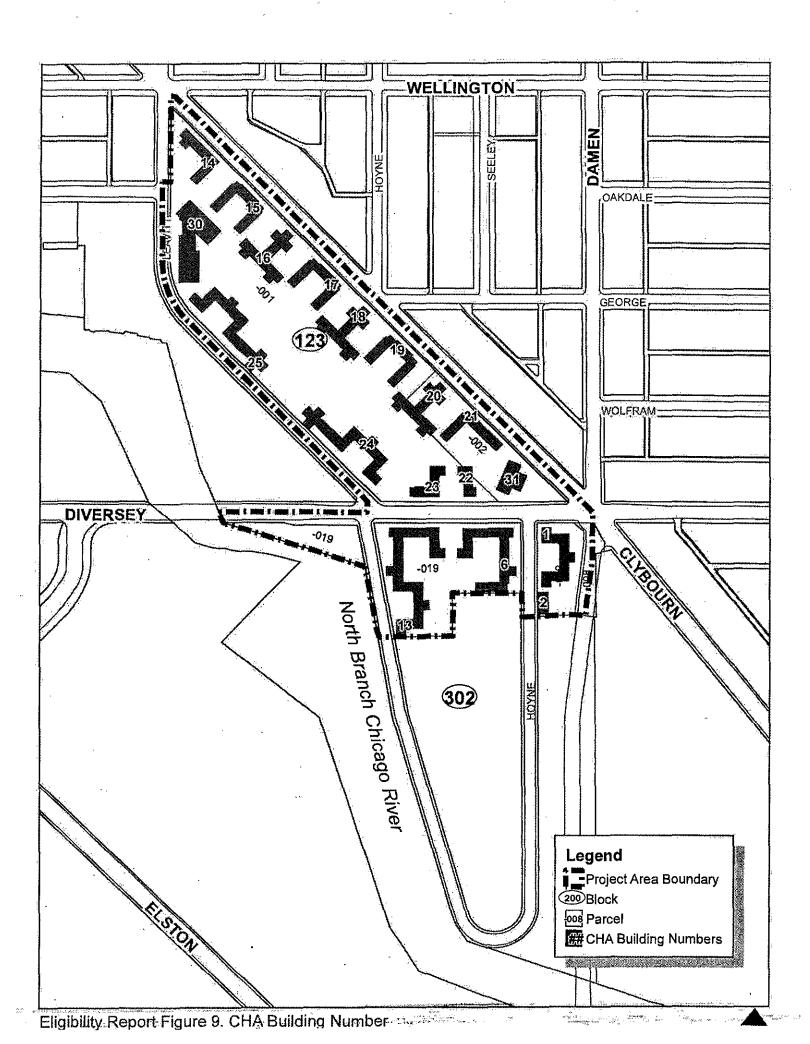

# SECTION 2 [Sections 2 through 5 must be completed for <u>each</u> redevelopment project area listed in Section 1.] FY 2016

| Name of Redevelopment Project Area: Diversey/Chicago River Redevelopment Project Area                      |
|------------------------------------------------------------------------------------------------------------|
| Primary Use of Redevelopment Project Area*: Combination/Mixed                                              |
| If "Combination/Mixed" List Component Types: Commercial/Residential                                        |
| Under which section of the Illinois Municipal Code was Redevelopment Project Area designated? (check one): |
| Tax Increment Allocation Redevelopment Act X Industrial Jobs Recovery Law                                  |