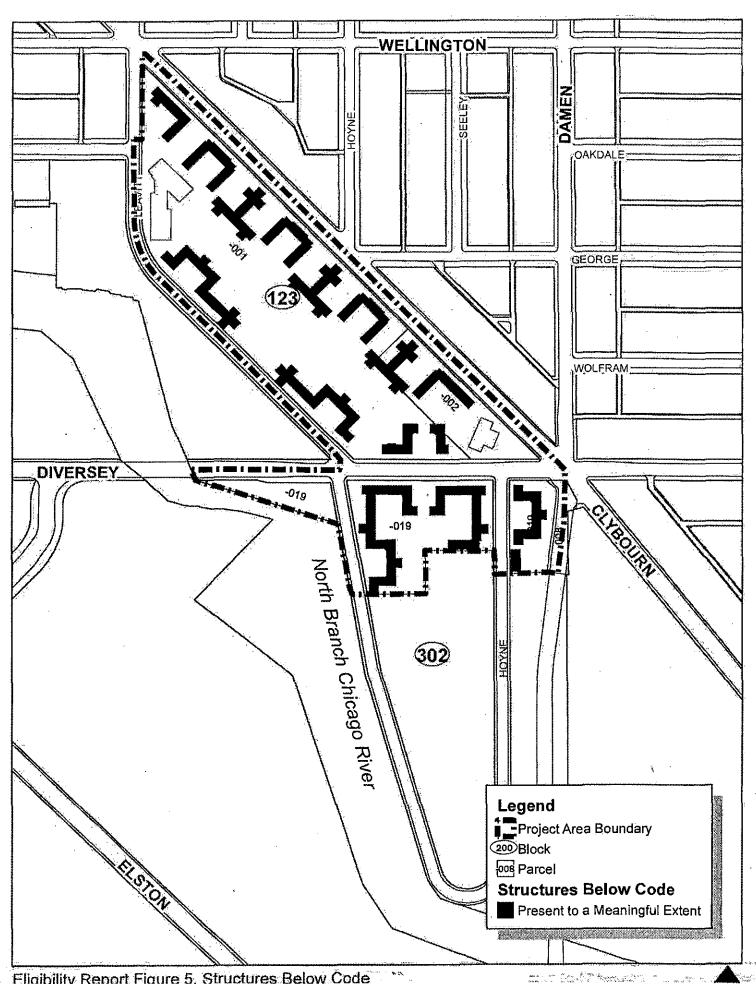

# SECTION 2 [Sections 2 through 5 must be completed for <u>each</u> redevelopment project area listed in Section 1.] FY 2016

| Name of Redevelopment Project Area: Diversey/Chicago River Redevelopment Project Area                      |
|------------------------------------------------------------------------------------------------------------|
| Primary Use of Redevelopment Project Area*: Combination/Mixed                                              |
| If "Combination/Mixed" List Component Types: Commercial/Residential                                        |
| Under which section of the Illinois Municipal Code was Redevelopment Project Area designated? (check one): |
| Tax Increment Allocation Redevelopment Act X Industrial Jobs Recovery Law                                  |