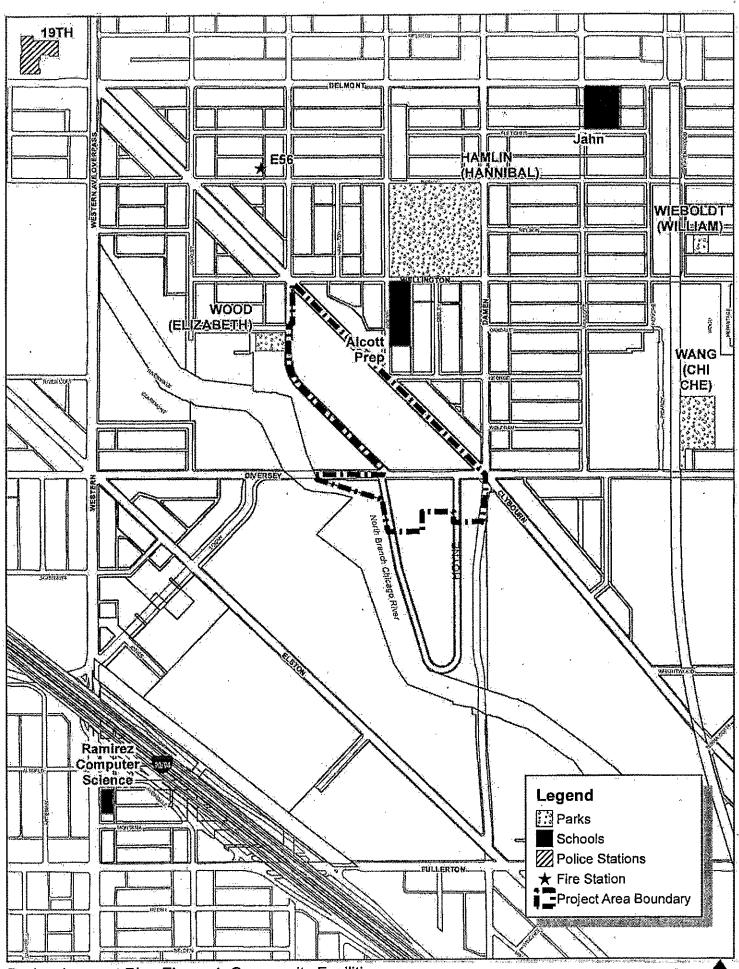

# SECTION 2 [Sections 2 through 5 must be completed for <u>each</u> redevelopment project area listed in Section 1.] FY 2016

| Name of Redevelopment Project Area: Diversey/Chicago River Redevelopment Project Area                      |
|------------------------------------------------------------------------------------------------------------|
| Primary Use of Redevelopment Project Area*: Combination/Mixed                                              |
| If "Combination/Mixed" List Component Types: Commercial/Residential                                        |
| Under which section of the Illinois Municipal Code was Redevelopment Project Area designated? (check one): |
| Tax Increment Allocation Redevelopment Act X Industrial Jobs Recovery Law                                  |