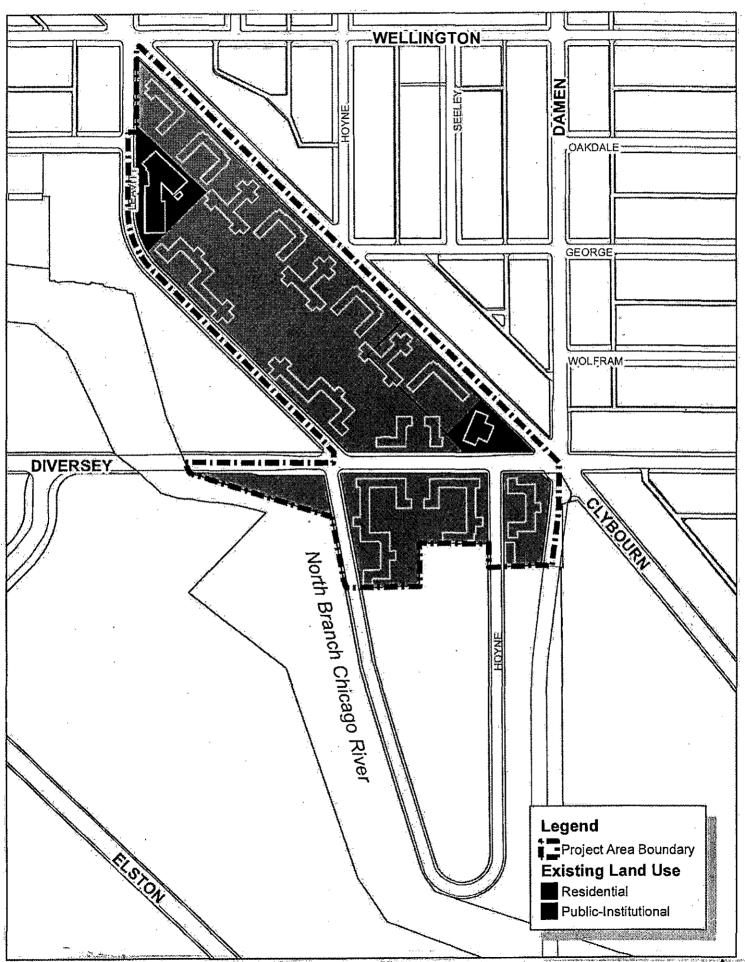

# SECTION 2 [Sections 2 through 5 must be completed for <u>each</u> redevelopment project area listed in Section 1.] FY 2016

| Name of Redevelopment Project Area: Diversey/Chicago River Redevelopment Project Area                      |
|------------------------------------------------------------------------------------------------------------|
| Primary Use of Redevelopment Project Area*: Combination/Mixed                                              |
| If "Combination/Mixed" List Component Types: Commercial/Residential                                        |
| Under which section of the Illinois Municipal Code was Redevelopment Project Area designated? (check one): |
| Tax Increment Allocation Redevelopment Act X Industrial Jobs Recovery Law                                  |