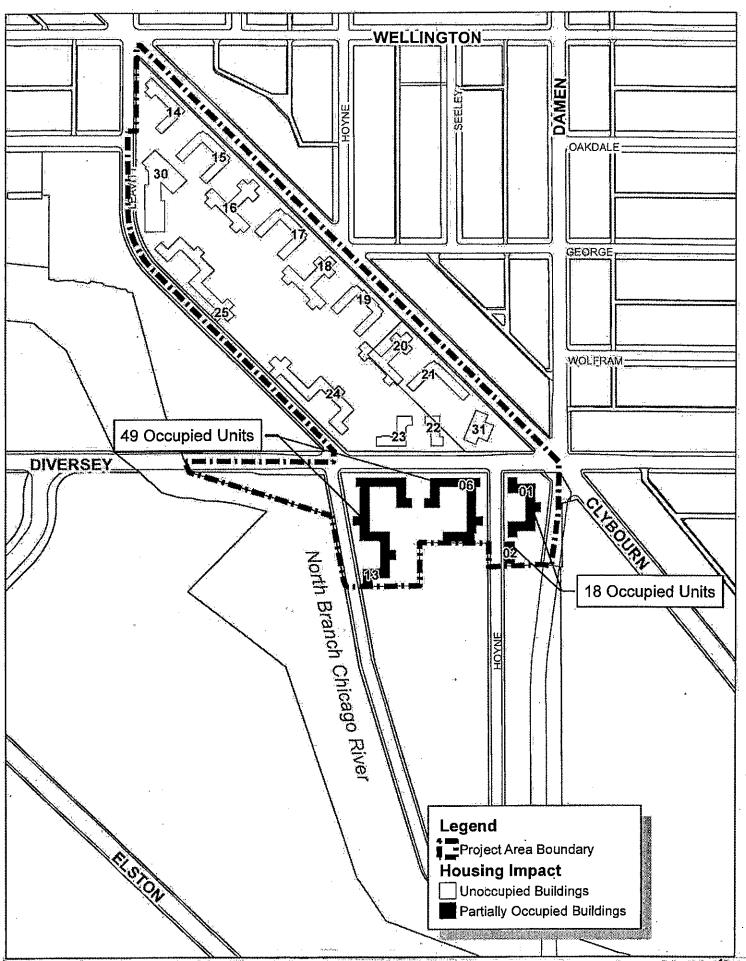

# SECTION 2 [Sections 2 through 5 must be completed for <u>each</u> redevelopment project area listed in Section 1.] FY 2016

| Name of Redevelopment Project Area: Diversey/Chicago River Redevelopment Project Area                      |
|------------------------------------------------------------------------------------------------------------|
| Primary Use of Redevelopment Project Area*: Combination/Mixed                                              |
| If "Combination/Mixed" List Component Types: Commercial/Residential                                        |
| Under which section of the Illinois Municipal Code was Redevelopment Project Area designated? (check one): |
| Tax Increment Allocation Redevelopment Act X Industrial Jobs Recovery Law                                  |