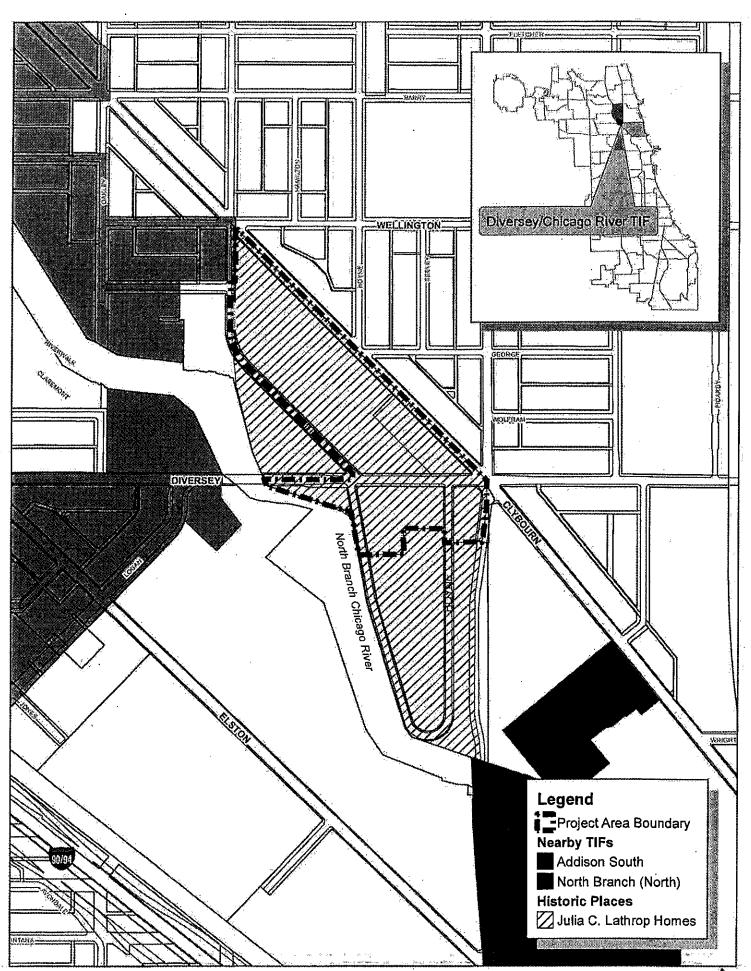

# SECTION 2 [Sections 2 through 5 must be completed for <u>each</u> redevelopment project area listed in Section 1.] FY 2016

| Name of Redevelopment Project Area: Diversey/Chicago River Redevelopment Project Area                      |
|------------------------------------------------------------------------------------------------------------|
| Primary Use of Redevelopment Project Area*: Combination/Mixed                                              |
| If "Combination/Mixed" List Component Types: Commercial/Residential                                        |
| Under which section of the Illinois Municipal Code was Redevelopment Project Area designated? (check one): |
| Tax Increment Allocation Redevelopment Act X Industrial Jobs Recovery Law                                  |