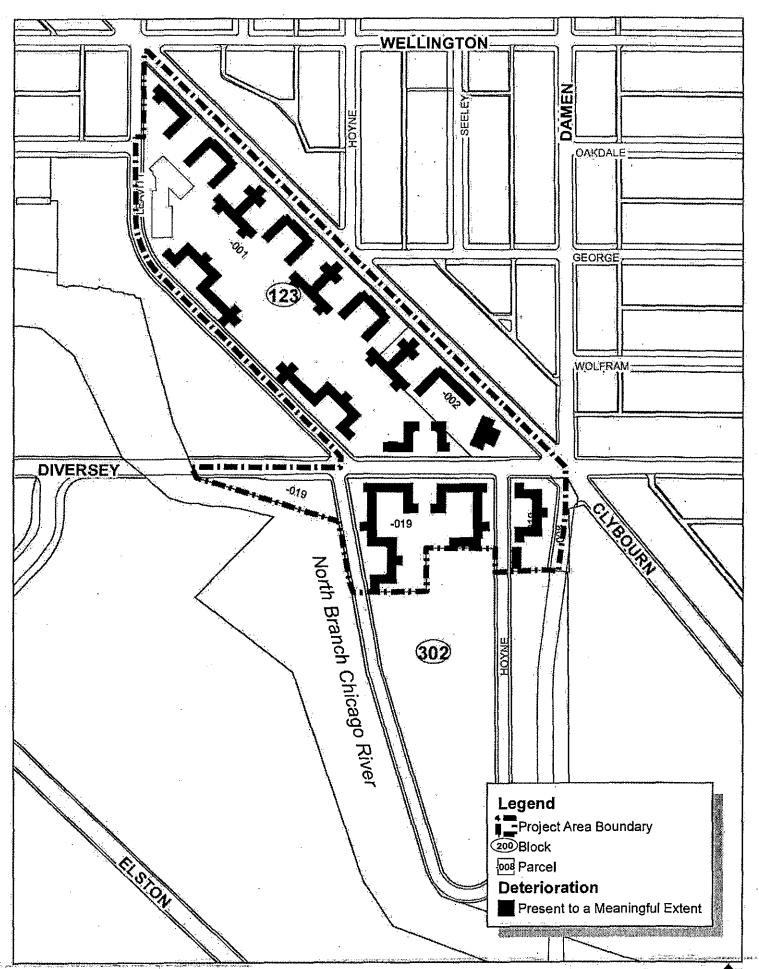

# SECTION 2 [Sections 2 through 5 must be completed for <u>each</u> redevelopment project area listed in Section 1.] FY 2016

| Name of Redevelopment Project Area: Diversey/Chicago River Redevelopment Project Area                      |
|------------------------------------------------------------------------------------------------------------|
| Primary Use of Redevelopment Project Area*: Combination/Mixed                                              |
| If "Combination/Mixed" List Component Types: Commercial/Residential                                        |
| Under which section of the Illinois Municipal Code was Redevelopment Project Area designated? (check one): |
| Tax Increment Allocation Redevelopment Act X Industrial Jobs Recovery Law                                  |