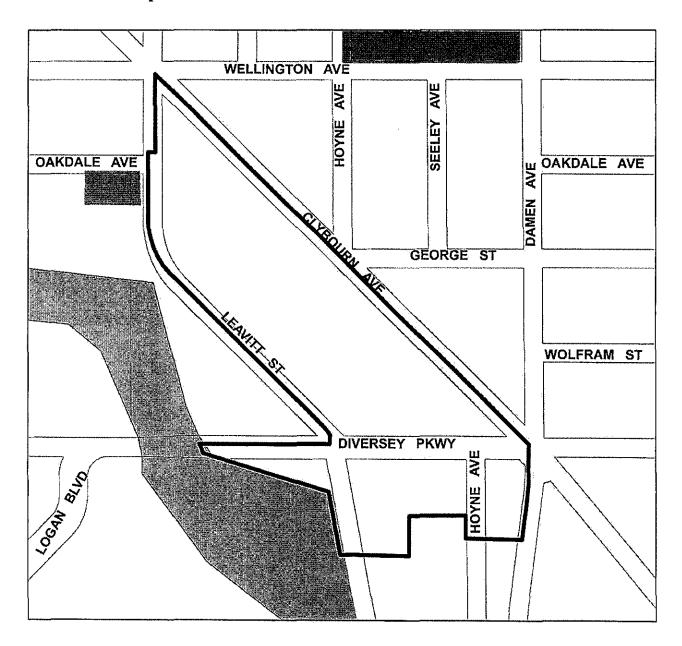

# SECTION 2 [Sections 2 through 5 must be completed for <u>each</u> redevelopment project area listed in Section 1.] FY 2016

| Name of Redevelopment Project Area: Diversey/Chicago River Redevelopment Project Area                      |
|------------------------------------------------------------------------------------------------------------|
| Primary Use of Redevelopment Project Area*: Combination/Mixed                                              |
| If "Combination/Mixed" List Component Types: Commercial/Residential                                        |
| Under which section of the Illinois Municipal Code was Redevelopment Project Area designated? (check one): |
| Tax Increment Allocation Redevelopment Act X Industrial Jobs Recovery Law                                  |