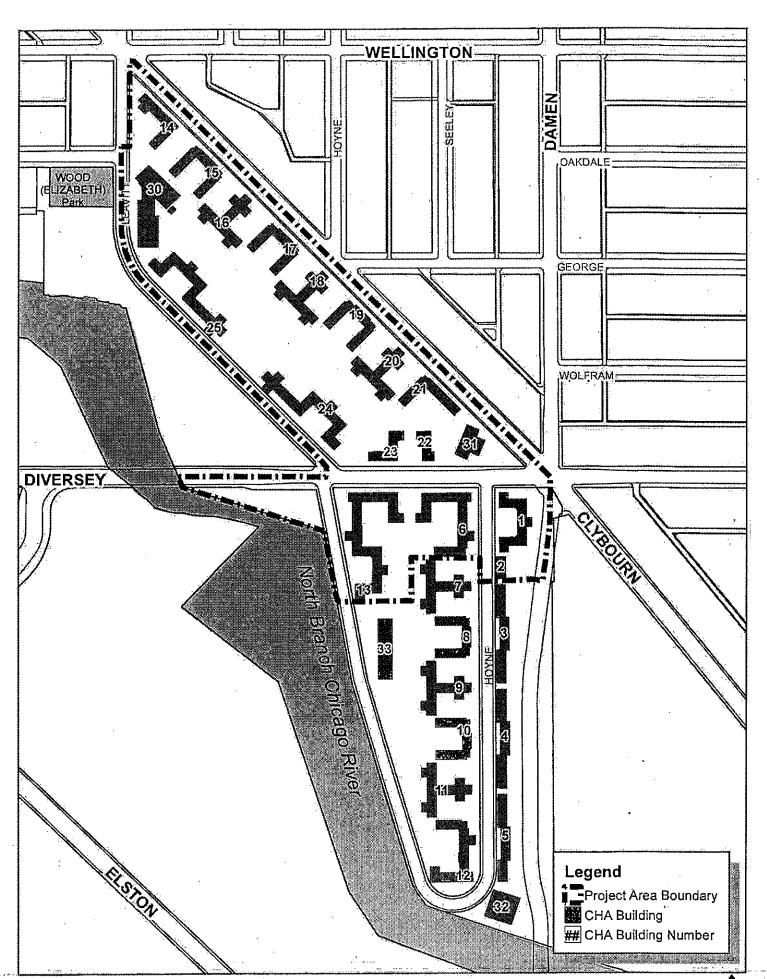

# SECTION 2 [Sections 2 through 5 must be completed for <u>each</u> redevelopment project area listed in Section 1.] FY 2016

| Name of Redevelopment Project Area: Diversey/Chicago River Redevelopment Project Area                      |
|------------------------------------------------------------------------------------------------------------|
| Primary Use of Redevelopment Project Area*: Combination/Mixed                                              |
| If "Combination/Mixed" List Component Types: Commercial/Residential                                        |
| Under which section of the Illinois Municipal Code was Redevelopment Project Area designated? (check one): |
| Tax Increment Allocation Redevelopment Act X Industrial Jobs Recovery Law                                  |