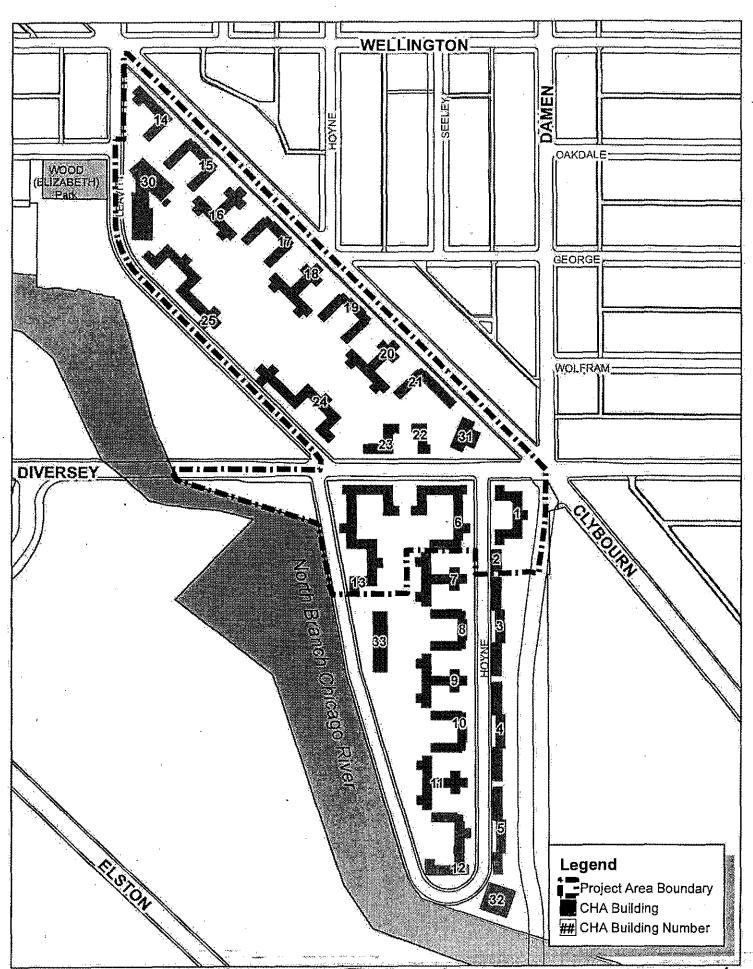

# SECTION 2 [Sections 2 through 5 must be completed for <u>each</u> redevelopment project area listed in Section 1.] FY 2016

| Name of Redevelopment Project Area: Diversey/Chicago River Redevelopment Project Area                      |
|------------------------------------------------------------------------------------------------------------|
| Primary Use of Redevelopment Project Area*: Combination/Mixed                                              |
| If "Combination/Mixed" List Component Types: Commercial/Residential                                        |
| Under which section of the Illinois Municipal Code was Redevelopment Project Area designated? (check one): |
| Tax Increment Allocation Redevelopment Act X Industrial Jobs Recovery Law                                  |