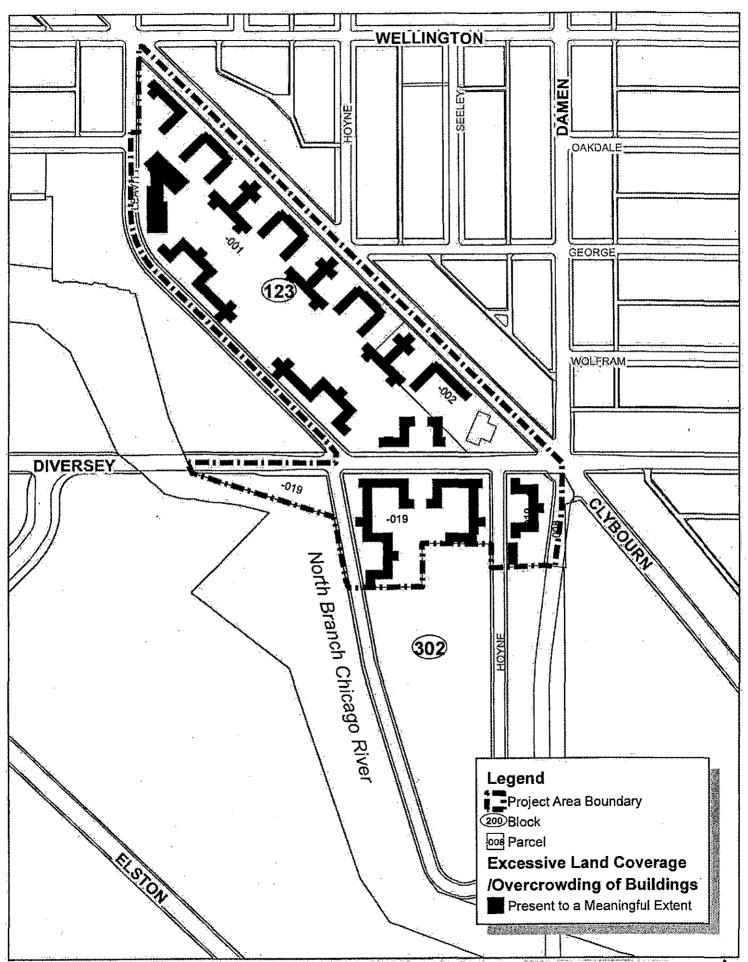

# SECTION 2 [Sections 2 through 5 must be completed for <u>each</u> redevelopment project area listed in Section 1.] FY 2016

| Name of Redevelopment Project Area: Diversey/Chicago River Redevelopment Project Area                      |
|------------------------------------------------------------------------------------------------------------|
| Primary Use of Redevelopment Project Area*: Combination/Mixed                                              |
| If "Combination/Mixed" List Component Types: Commercial/Residential                                        |
| Under which section of the Illinois Municipal Code was Redevelopment Project Area designated? (check one): |
| Tax Increment Allocation Redevelopment Act X Industrial Jobs Recovery Law                                  |