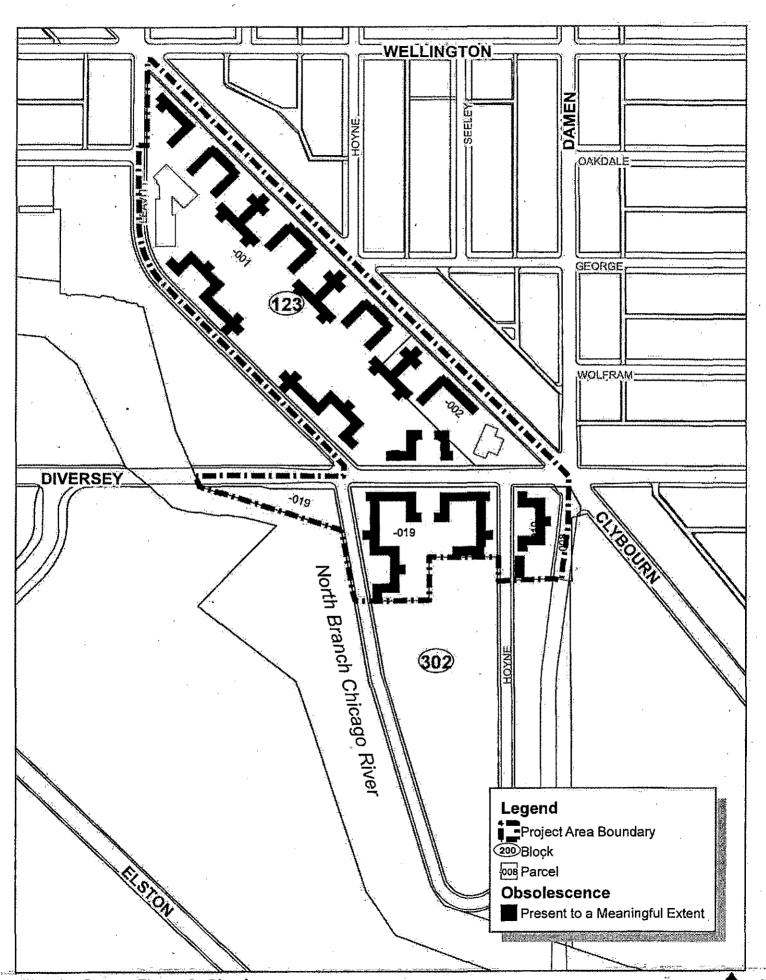

# SECTION 2 [Sections 2 through 5 must be completed for <u>each</u> redevelopment project area listed in Section 1.] FY 2016

| Name of Redevelopment Project Area: Diversey/Chicago River Redevelopment Project Area                      |
|------------------------------------------------------------------------------------------------------------|
| Primary Use of Redevelopment Project Area*: Combination/Mixed                                              |
| If "Combination/Mixed" List Component Types: Commercial/Residential                                        |
| Under which section of the Illinois Municipal Code was Redevelopment Project Area designated? (check one): |
| Tax Increment Allocation Redevelopment Act X Industrial Jobs Recovery Law                                  |