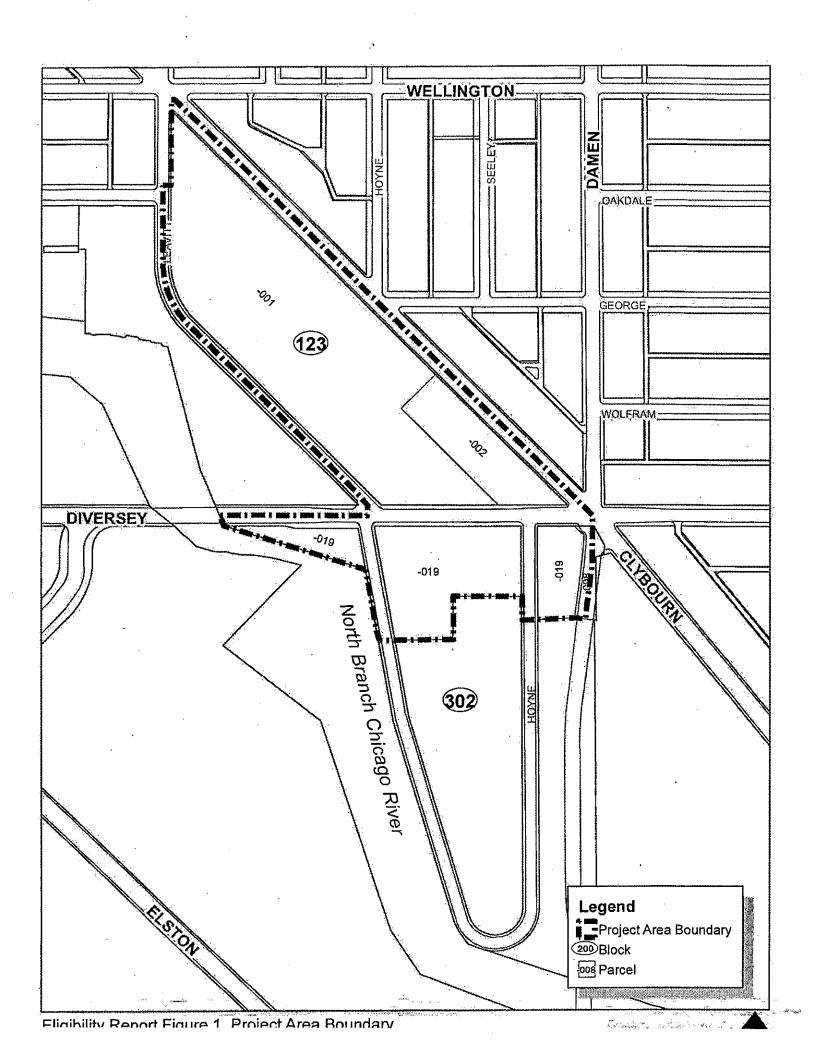

# SECTION 2 [Sections 2 through 5 must be completed for <u>each</u> redevelopment project area listed in Section 1.] FY 2016

| Name of Redevelopment Project Area: Diversey/Chicago River Redevelopment Project Area                      |
|------------------------------------------------------------------------------------------------------------|
| Primary Use of Redevelopment Project Area*: Combination/Mixed                                              |
| If "Combination/Mixed" List Component Types: Commercial/Residential                                        |
| Under which section of the Illinois Municipal Code was Redevelopment Project Area designated? (check one): |
| Tax Increment Allocation Redevelopment Act X Industrial Jobs Recovery Law                                  |