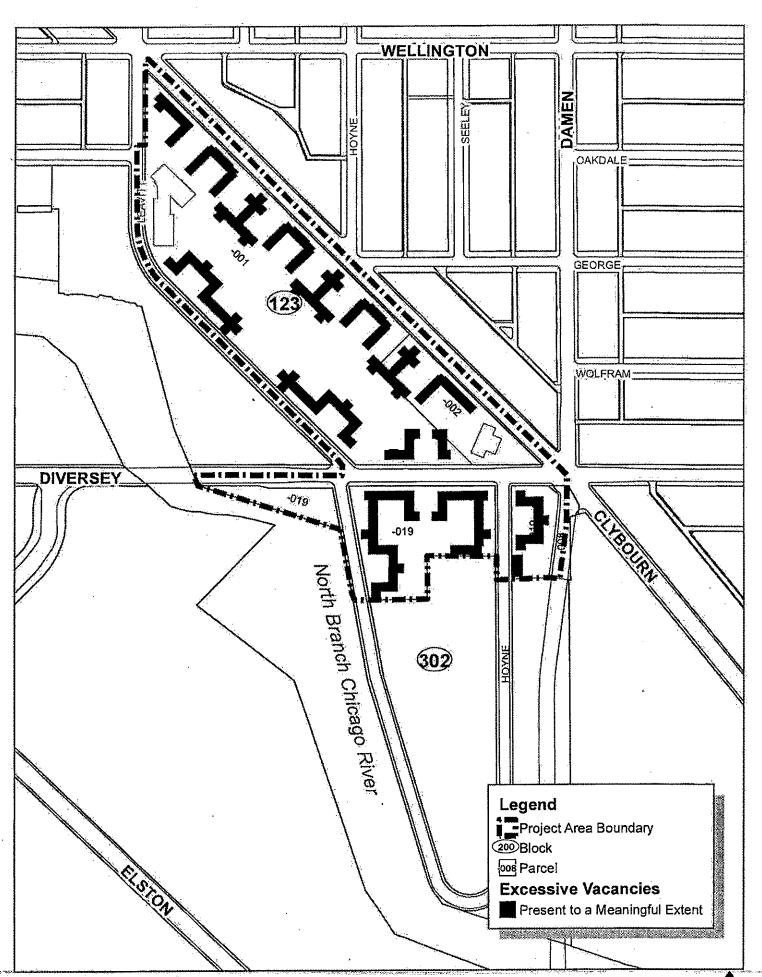

# SECTION 2 [Sections 2 through 5 must be completed for <u>each</u> redevelopment project area listed in Section 1.] FY 2016

| Name of Redevelopment Project Area: Diversey/Chicago River Redevelopment Project Area                      |
|------------------------------------------------------------------------------------------------------------|
| Primary Use of Redevelopment Project Area*: Combination/Mixed                                              |
| If "Combination/Mixed" List Component Types: Commercial/Residential                                        |
| Under which section of the Illinois Municipal Code was Redevelopment Project Area designated? (check one): |
| Tax Increment Allocation Redevelopment Act X Industrial Jobs Recovery Law                                  |