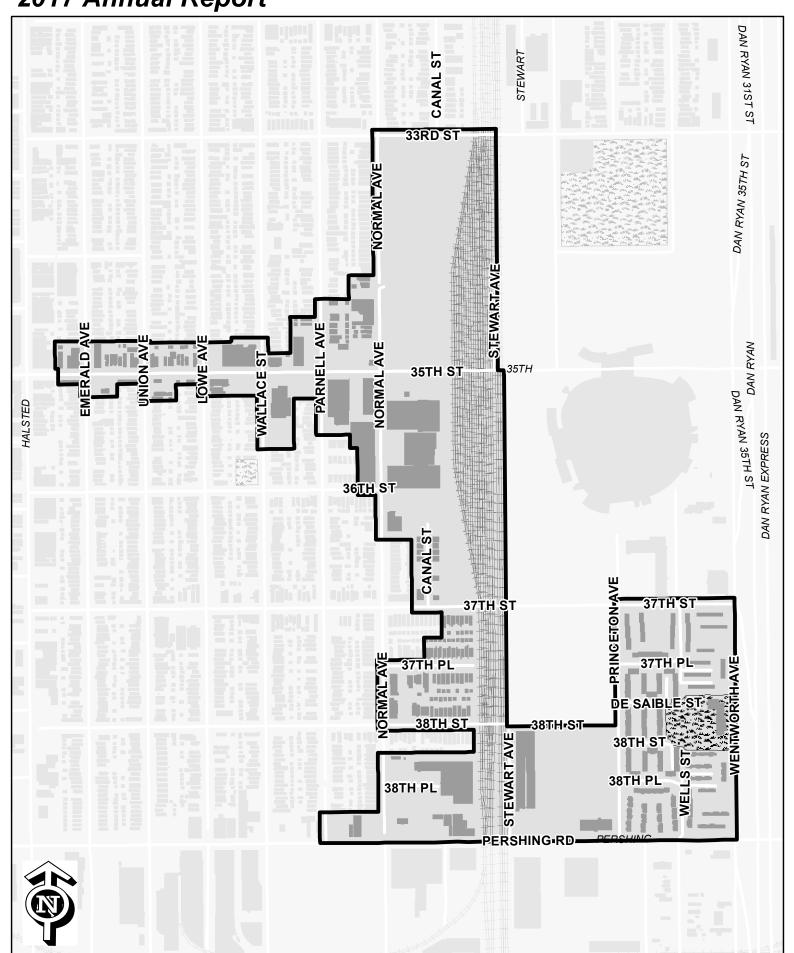

### SECTION 2 [Sections 2 through 5 must be completed for <u>each</u> redevelopment project area listed in Section 1.] FY 2017

| Name of Redevelopment Project Area (below):                 |                                                                                                |  |  |  |  |
|-------------------------------------------------------------|------------------------------------------------------------------------------------------------|--|--|--|--|
| 35th/Wallace Redevelopment Project Area                     |                                                                                                |  |  |  |  |
|                                                             | Primary Use of Redevelopment Project Area*: Combination/Mixed                                  |  |  |  |  |
| *Types include: Central Business District, Reta             | il, Other Commercial, Industrial, Residential, and Combination/Mixed.                          |  |  |  |  |
| If 'Combination                                             | /Mixed' List Component Types: Residential/Commercial/Institutional                             |  |  |  |  |
| Under which section of the Illinois Municipal Code was Rede | velopment Project Area designated? (check one):  Tax Increment Allocation Redevelopment Act  X |  |  |  |  |
|                                                             | Industrial Jobs Recovery Law                                                                   |  |  |  |  |