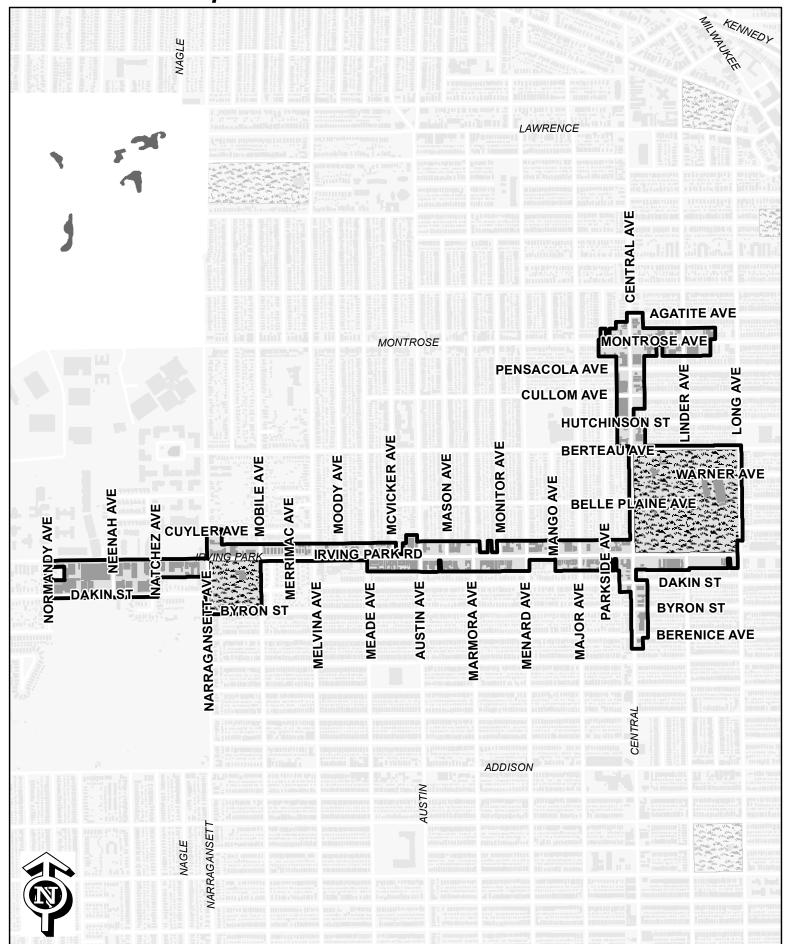

# SECTION 2 [Sections 2 through 5 must be completed for <u>each</u> redevelopment project area listed in Section 1.] FY 2017

| Name of Redevelopment Project Area (below):                                                                     |           |  |  |  |  |  |
|-----------------------------------------------------------------------------------------------------------------|-----------|--|--|--|--|--|
| West Irving Park Redevelopment Project Area                                                                     |           |  |  |  |  |  |
| Primary Use of Redevelopment Project Area*: Combination                                                         | on/Mixed  |  |  |  |  |  |
| *Types include: Central Business District, Retail, Other Commercial, Industrial, Residential, and Combination/M | ixed.     |  |  |  |  |  |
| If 'Combination/Mixed' List Component Types: Commercial/Residential/I                                           | ndustrial |  |  |  |  |  |
|                                                                                                                 | X         |  |  |  |  |  |
| Industrial Jobs Recovery Law                                                                                    |           |  |  |  |  |  |