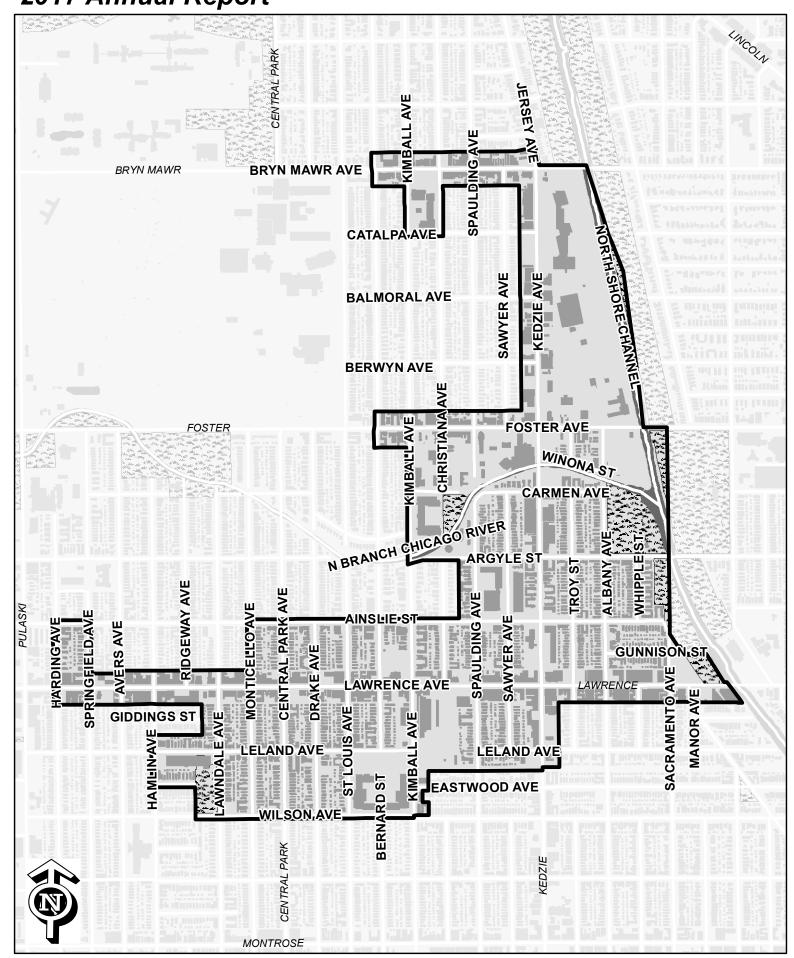

## SECTION 2 [Sections 2 through 5 must be completed for <u>each</u> redevelopment project area listed in Section 1.] FY 2017

| Name of Redevelopment Project Area (below):                                                                          |      |  |  |  |  |  |
|----------------------------------------------------------------------------------------------------------------------|------|--|--|--|--|--|
| Lawrence/Kedzie Redevelopment Project Area                                                                           |      |  |  |  |  |  |
| Primary Use of Redevelopment Project Area*: Combination/Mix                                                          | xed  |  |  |  |  |  |
| *Types include: Central Business District, Retail, Other Commercial, Industrial, Residential, and Combination/Mixed. |      |  |  |  |  |  |
|                                                                                                                      |      |  |  |  |  |  |
| If 'Combination/Mixed' List Component Types: Commercial/Institution                                                  | onal |  |  |  |  |  |
| Under which section of the Illinois Municipal Code was Redevelopment Project Area designated? (check one):           |      |  |  |  |  |  |
| Tax Increment Allocation Redevelopment Act X                                                                         |      |  |  |  |  |  |
| Industrial Jobs Recovery Law                                                                                         |      |  |  |  |  |  |