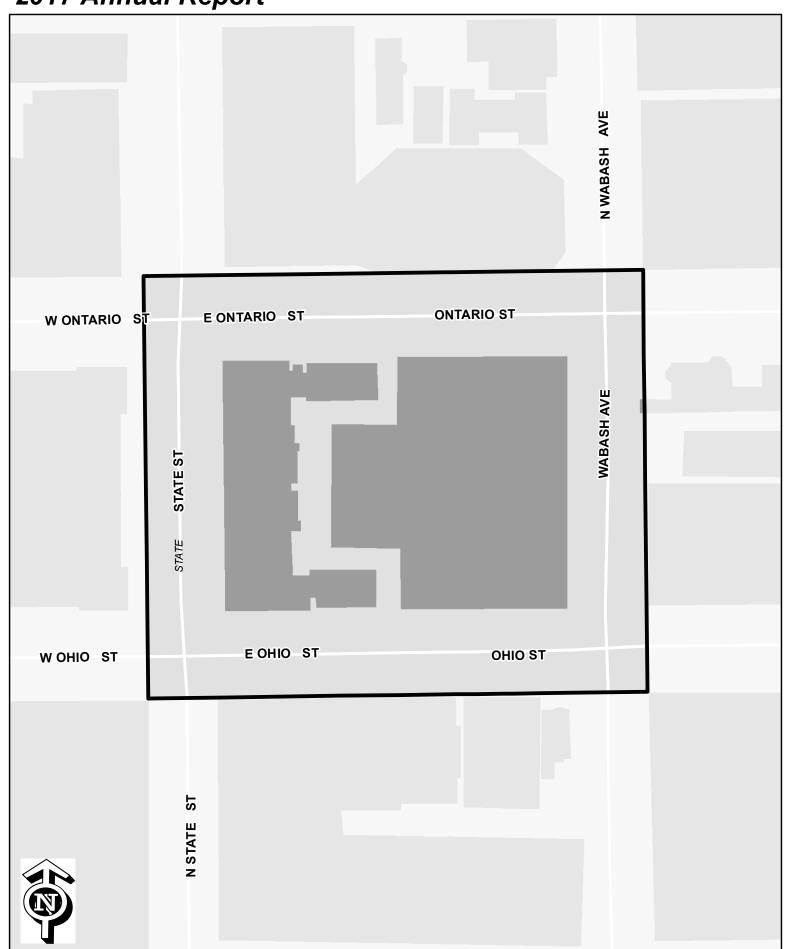

## SECTION 2 [Sections 2 through 5 must be completed for <u>each</u> redevelopment project area listed in Section 1.] FY 2017

| Name of Redevelopment Project Area (below):                  |                                                                   |  |  |  |  |
|--------------------------------------------------------------|-------------------------------------------------------------------|--|--|--|--|
| Ohio/Wabash Redevelopment Project Area                       |                                                                   |  |  |  |  |
|                                                              | Primary Use of Redevelopment Project Area*: Combination/Mixed     |  |  |  |  |
| *Types include: Central Business District, Retail            | Other Commercial, Industrial, Residential, and Combination/Mixed. |  |  |  |  |
| If 'Combin                                                   | ation/Mixed' List Component Types: Residential/Commercial/Retail  |  |  |  |  |
| Under which section of the Illinois Municipal Code was Redev | Tax Increment Allocation Redevelopment Act X                      |  |  |  |  |
|                                                              | Industrial Jobs Recovery Law                                      |  |  |  |  |