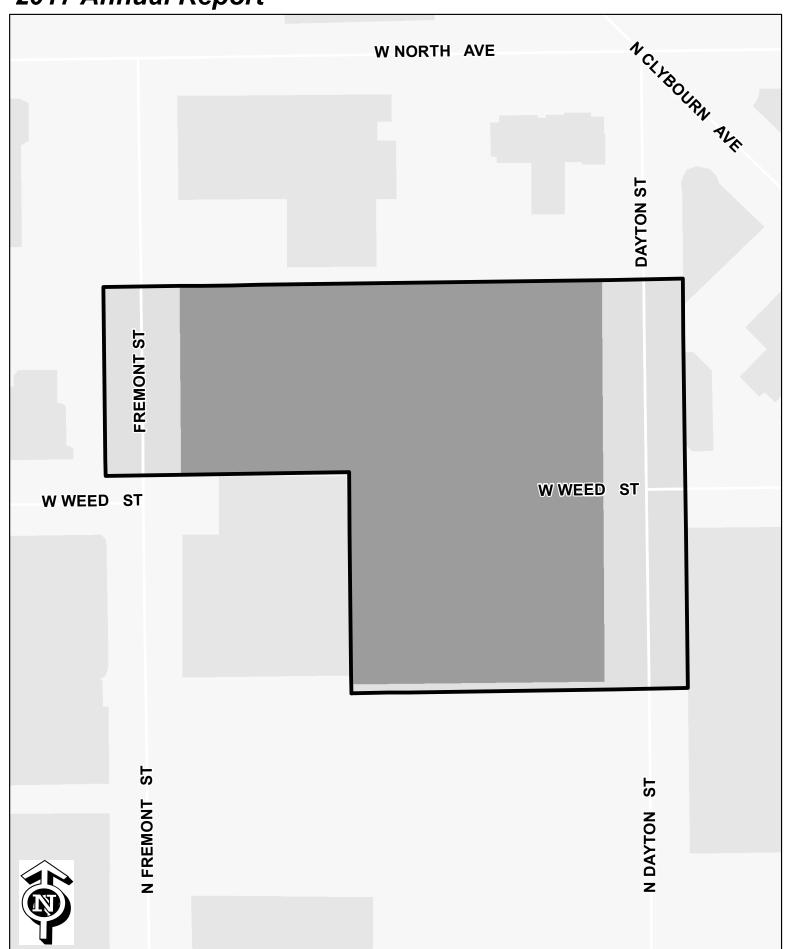

# SECTION 2 [Sections 2 through 5 must be completed for <u>each</u> redevelopment project area listed in Section 1.] FY 2017

| Name of Redevelopment Project Area (below):                                                         |                                                            |  |  |  |  |
|-----------------------------------------------------------------------------------------------------|------------------------------------------------------------|--|--|--|--|
| Weed/Fremont Redevelopment Project Area                                                             |                                                            |  |  |  |  |
| Primary Use of                                                                                      | Redevelopment Project Area*: Commercial                    |  |  |  |  |
| *Types include: Central Business District, Retail, Other Commercial, Indus                          | strial, Residential, and Combination/Mixed.                |  |  |  |  |
|                                                                                                     |                                                            |  |  |  |  |
| If 'Combination/                                                                                    | Mixed' List Component Types:                               |  |  |  |  |
| Under which section of the Illinois Municipal Code was Redevelopment Project Area d<br>Tax Incremen | lesignated? (check one): nt Allocation Redevelopment Act X |  |  |  |  |
|                                                                                                     | Industrial Jobs Recovery Law                               |  |  |  |  |