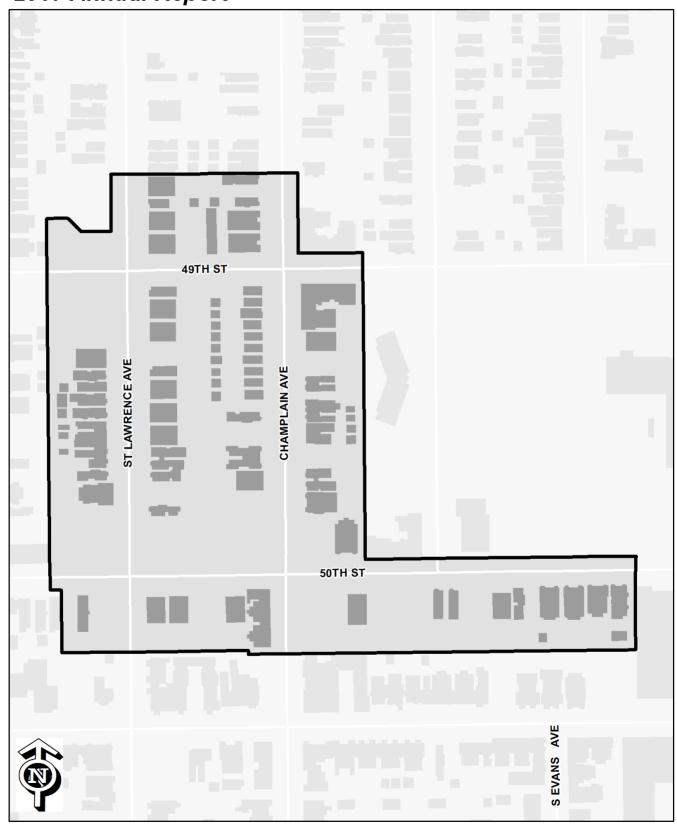

# SECTION 2 [Sections 2 through 5 must be completed for <u>each</u> redevelopment project area listed in Section 1.] FY 2018

| Name of Redevelopment Project Area (below):                                                                                        |                               |  |  |  |  |
|------------------------------------------------------------------------------------------------------------------------------------|-------------------------------|--|--|--|--|
| 49th/St. Lawrence Redevelopment Project Area                                                                                       |                               |  |  |  |  |
| Primary Use of Redevelopmen                                                                                                        | nt Project Area*: Residential |  |  |  |  |
| *Types include: Central Business District, Retail, Other Commercial, Industrial, Residential, and Combination/Mixed.               |                               |  |  |  |  |
| If 'Combination/Mixed' List Com                                                                                                    | nponent Types:                |  |  |  |  |
| Under which section of the Illinois Municipal Code was Redevelopment Project Area designated? (che<br>Tax Increment Allocation Red | •                             |  |  |  |  |
| Industrial Jol                                                                                                                     | bs Recovery Law               |  |  |  |  |