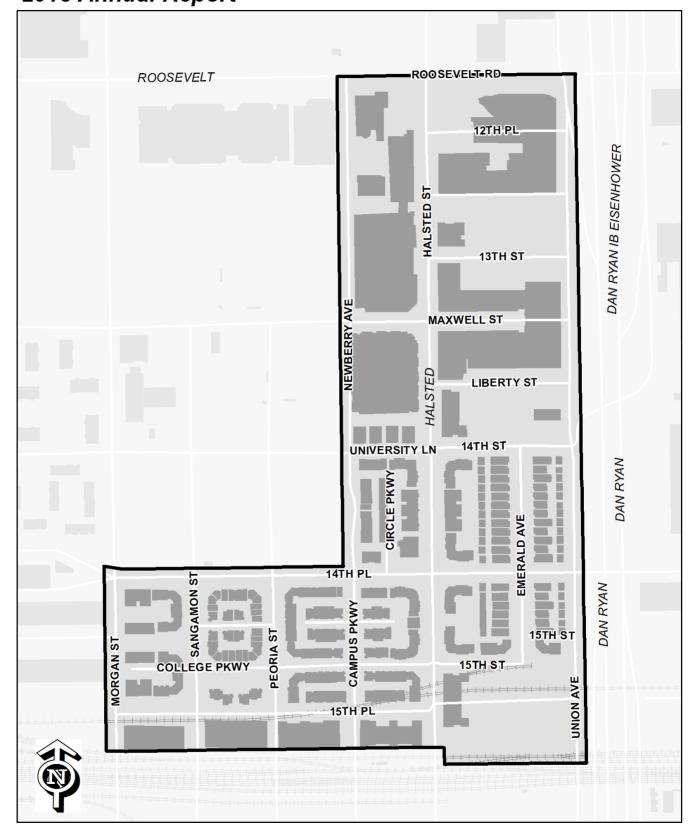

# SECTION 2 [Sections 2 through 5 must be completed for <u>each</u> redevelopment project area listed in Section 1.] FY 2018

| Name of Redevelopment Project Area (below):  Roosevelt/Union Redevelopment Project Area                                                                |         |  |  |  |  |
|--------------------------------------------------------------------------------------------------------------------------------------------------------|---------|--|--|--|--|
| Primary Use of Redevelopment Project Area*: Combination                                                                                                | /Mixed  |  |  |  |  |
| *Types include: Central Business District, Retail, Other Commercial, Industrial, Residential, and Combination/Mixe                                     | ed.     |  |  |  |  |
| If 'Combination/Mixed' List Component Types: Residential/Commercial/Instit                                                                             | utional |  |  |  |  |
| Under which section of the Illinois Municipal Code was Redevelopment Project Area designated? (check one):  Tax Increment Allocation Redevelopment Act | Х       |  |  |  |  |
| Industrial Jobs Recovery Law _                                                                                                                         |         |  |  |  |  |