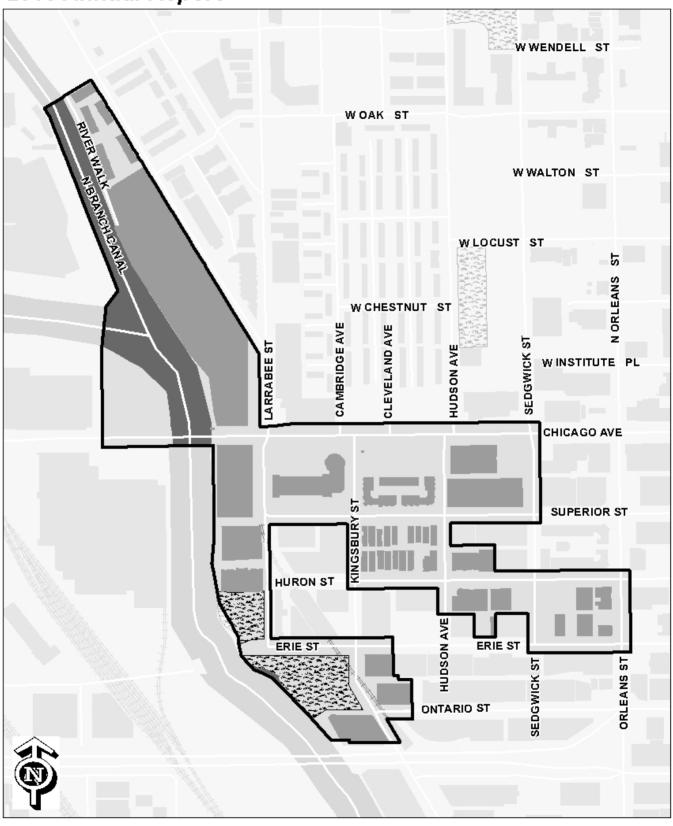

# SECTION 2 [Sections 2 through 5 must be completed for <u>each</u> redevelopment project area listed in Section 1.] FY 2019

Name of Redevelopment Project Area (below):

| Chicago/Kingsbury Redevelopment Project Area                                                                         |                                                                                                |  |  |
|----------------------------------------------------------------------------------------------------------------------|------------------------------------------------------------------------------------------------|--|--|
|                                                                                                                      | Primary Use of Redevelopment Project Area*: Combination/Mixed                                  |  |  |
| *Types include: Central Business District, Retail, Other Commercial, Industrial, Residential, and Combination/Mixed. |                                                                                                |  |  |
| If 'C                                                                                                                | Combination/Mixed' List Component Types: Commercial/Residential                                |  |  |
| Under which section of the Illinois Municipal Code was Rede                                                          | velopment Project Area designated? (check one):  Tax Increment Allocation Redevelopment Act  X |  |  |
|                                                                                                                      | Industrial Jobs Recovery Law                                                                   |  |  |