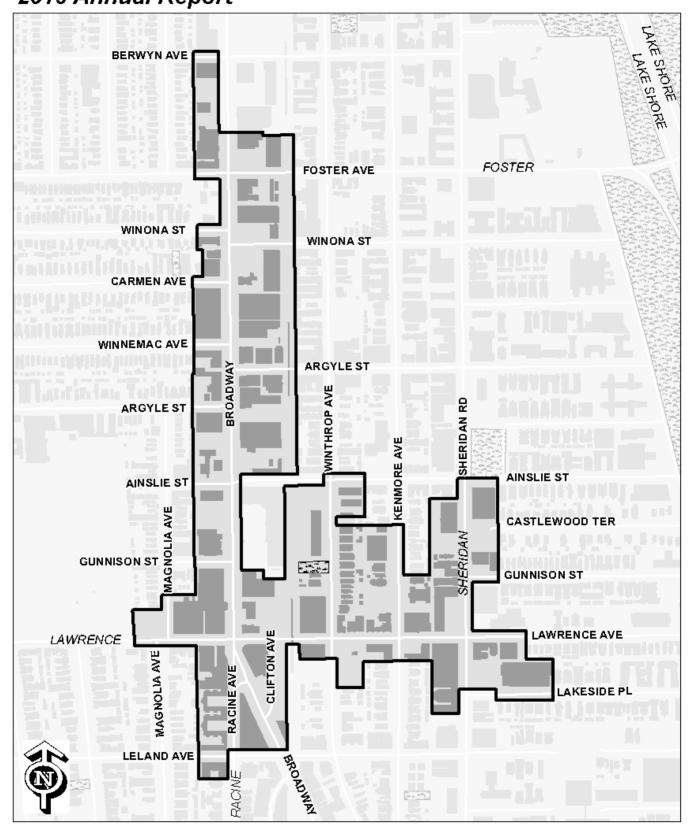

## SECTION 2 [Sections 2 through 5 must be completed for <u>each</u> redevelopment project area listed in Section 1.] FY 2019

Name of Redevelopment Project Area (below):

|   | Lawrence/Broadway Redeveropment Project Area                                                                                                             |
|---|----------------------------------------------------------------------------------------------------------------------------------------------------------|
|   | Primary Use of Redevelopment Project Area*: Combination/Mixed                                                                                            |
|   | *Types include: Central Business District, Retail, Other Commercial, Industrial, Residential, and Combination/Mixed.                                     |
|   | If 'Combination/Mixed' List Component Types: Commercial/Residential/Office                                                                               |
| U | nder which section of the Illinois Municipal Code was Redevelopment Project Area designated? (check one):  Tax Increment Allocation Redevelopment Act  X |
|   | Industrial Jobs Recovery Law                                                                                                                             |