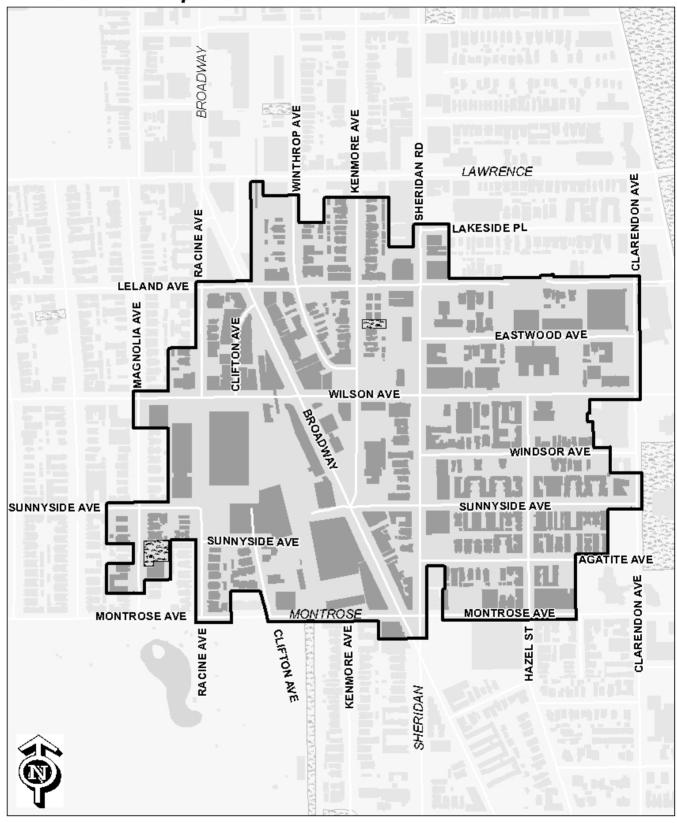

# SECTION 2 [Sections 2 through 5 must be completed for <u>each</u> redevelopment project area listed in Section 1.] FY 2019

| Name of Redevelopment Project Area (below):                                                                          |           |  |  |
|----------------------------------------------------------------------------------------------------------------------|-----------|--|--|
| Wilson Yard Redevelopment Project Area                                                                               |           |  |  |
| Primary Use of Redevelopment Project Area*: Combination                                                              | n/Mixed   |  |  |
| *Types include: Central Business District, Retail, Other Commercial, Industrial, Residential, and Combination/Mixed. |           |  |  |
| If 'Combination/Mixed' List Component Types: Commercial/Residentia                                                   | al/Office |  |  |
| Tax more many more and more principles.                                                                              | Х         |  |  |
| Industrial Jobs Recovery Law                                                                                         |           |  |  |