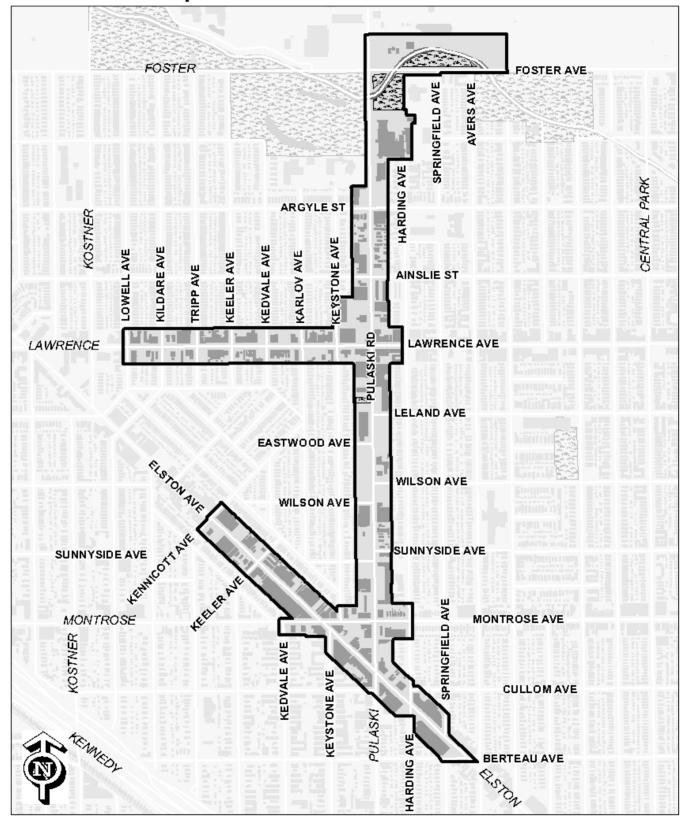

<sup>\*</sup>All statutory citations refer to one of two sections of the Illinois Municipal Code: The Tax Increment Allocation Redevelopment Act [65 ILCS 5/11-74.4-3 et. seq.] or the Industrial Jobs Recovery Law [65 ILCS 5/11-74.6-10 et. seq.]