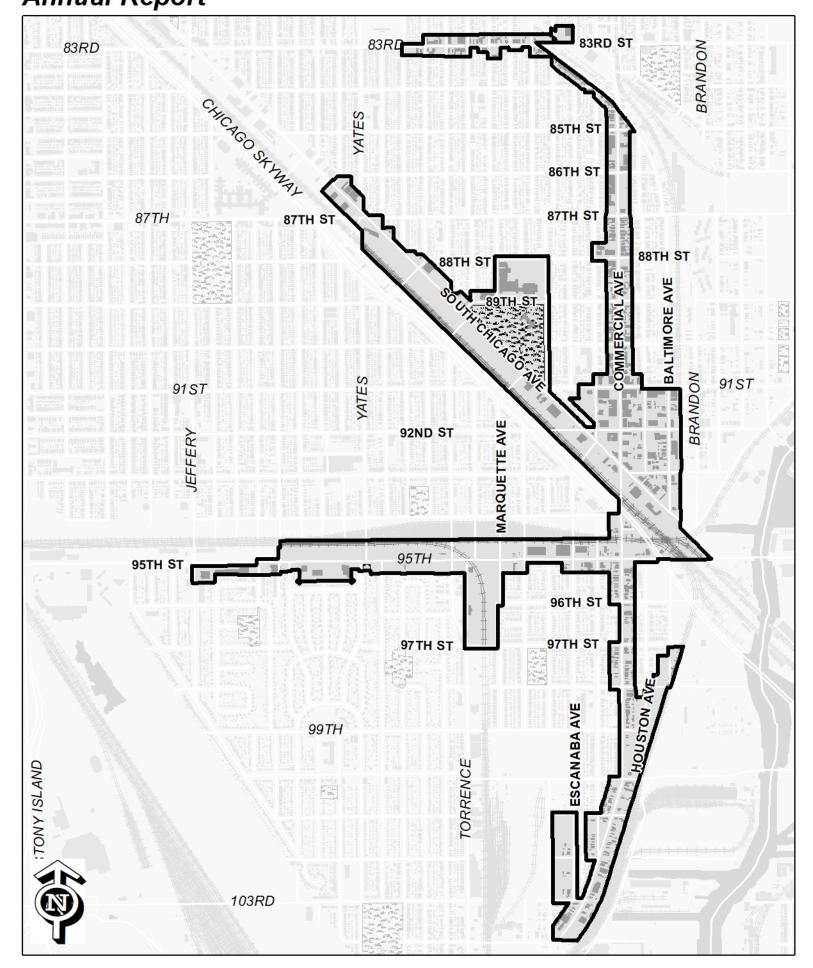

## SECTION 2 [Sections 2 through 5 must be completed for <u>each</u> redevelopment project area listed in Section 1.] FY 2020

Name of Redevelopment Project Area (below):

| Commercial Avenue Redevelopment Project Area                                                                                                              |  |  |
|-----------------------------------------------------------------------------------------------------------------------------------------------------------|--|--|
| Primary Use of Redevelopment Project Area*: Combination/Mixed                                                                                             |  |  |
| *Types include: Central Business District, Retail, Other Commercial, Industrial, Residential, and Combination/Mixed.                                      |  |  |
| If 'Combination/Mixed' List Component Types: Residential/Commercial/Institutional/Industrial                                                              |  |  |
| Under which section of the Illinois Municipal Code was Redevelopment Project Area designated? (check one):  Tax Increment Allocation Redevelopment Act  X |  |  |
| Industrial Jobs Recovery Law                                                                                                                              |  |  |