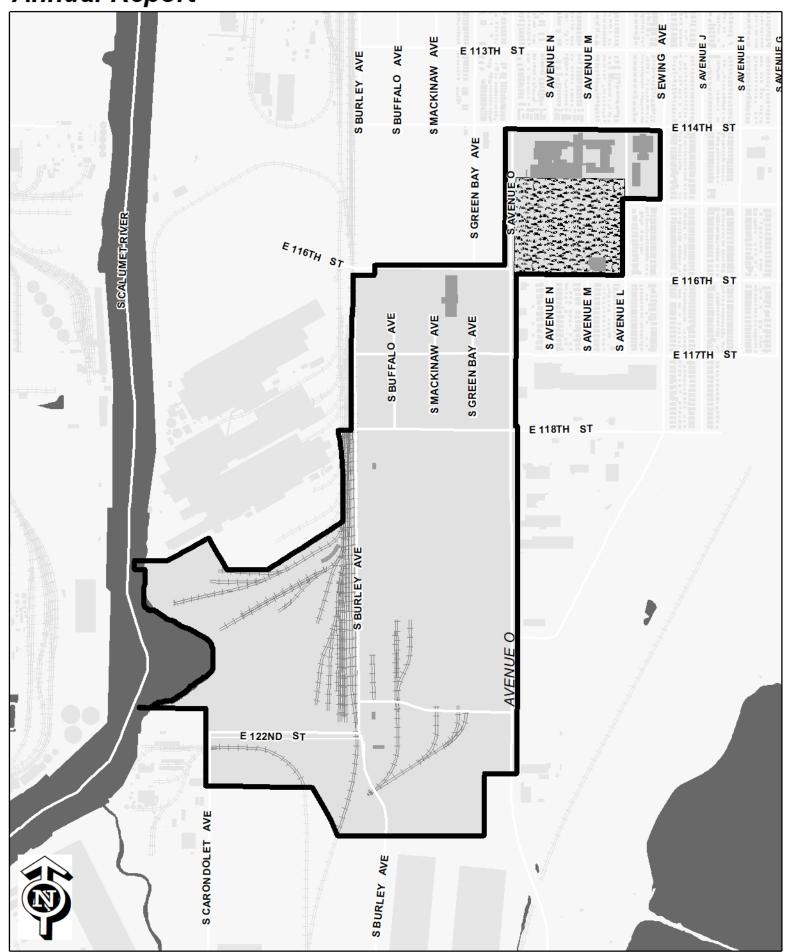

# SECTION 2 [Sections 2 through 5 must be completed for <u>each</u> redevelopment project area listed in Section 1.]

| 112021                                                                                                               |
|----------------------------------------------------------------------------------------------------------------------|
| Name of Redevelopment Project Area (below):                                                                          |
| 116th/Avenue O Redevelopment Project Area                                                                            |
|                                                                                                                      |
| Primary Use of Redevelopment Project Area*: Industrial                                                               |
| *Types include: Central Business District, Retail, Other Commercial, Industrial, Residential, and Combination/Mixed. |