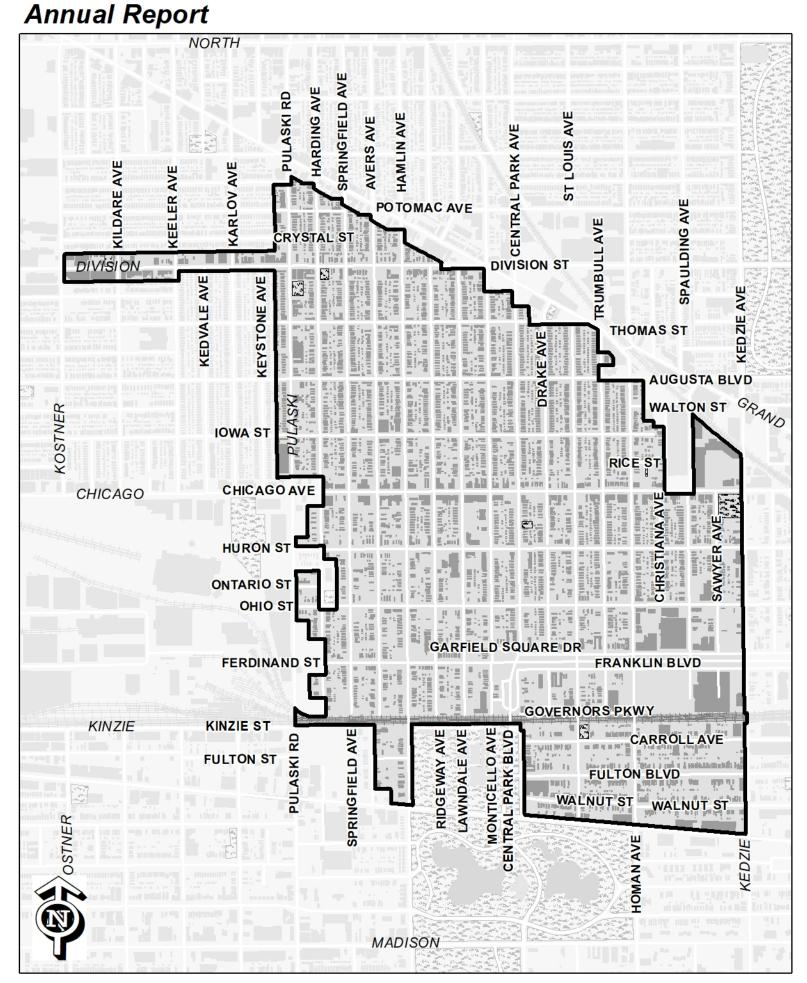

# Name of Redevelopment Project Area:

Chicago/Central Park

\*Types include: Central Business District, Retail, Other Commercial, Industrial, Residential, and Combination/Mixed.

If 'Combination/Mixed' List Component Types: Residential/Commercial

### Chicago/Central Park

# Chicago/Central Park

| "Other" Sources                  | Reporting Year |      | Cumulative |           |  |
|----------------------------------|----------------|------|------------|-----------|--|
| Cumulative Revenue Prior to 2017 |                |      | \$         | 3,168,157 |  |
| Note Proceeds                    |                |      |            | 0         |  |
| Non-compliance Payment           |                |      |            | 0         |  |
| Excess Reserve Requirement       |                |      |            | 0         |  |
| Build America Bonds Subsidy      | \$ 214         | ,807 | \$         | 2,107,666 |  |
| Collection Returns               |                |      |            | 0         |  |
| Credits from Expenditures        |                |      |            | 0         |  |

# Name of Redevelopment Project Area:

Chicago/Central Park