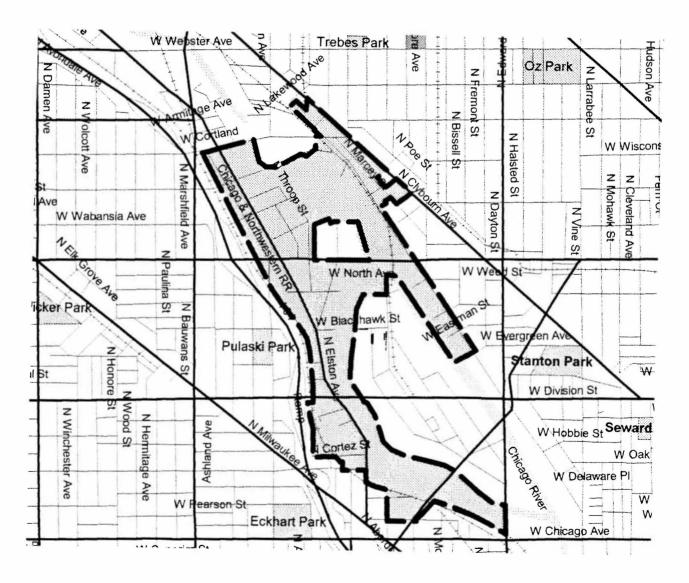

### (a) GENERAL DESCRIPTION

The Project Area is generally bounded by the Chicago River on the east, the Chicago and Northwestern railroad right-of-way and the Kennedy Expressway on the west, Cortland Avenue on the north, and Chicago Avenue on the south. In addition the Project Area also includes the property located between Clybourn Avenue and Kingsbury Street on the east, the Chicago River on the west, Lakewood Avenue on the north, and Evergreen Avenue on the south. The map below illustrates the location and general boundaries of the Project Area. For precise boundaries, please consult the legal description in the Redevelopment Plan (Attachment).

#### I. INTRODUCTION

The North Branch (South) Redevelopment Project Area (hereafter referred to as the "Redevelopment Project Area") is located on the north side of the city of Chicago, approximately two miles from the central business district. The Redevelopment Project Area is comprised of approximately 287.40 acres and includes 52 (full and partial) blocks. The north branch of the Chicago River naturally separates the Redevelopment Project Area into areas which include the property located between the Chicago River on the east, the Chicago and Northwestern railroad right-of-way and the Kennedy Expressway on the west, Cortland Avenue on the north, and Chicago Avenue on the south; and the property located between Clybourn Avenue and Kingsbury Street on the east, the Chicago River on the west, Lakewood Avenue on the north, and Evergreen Avenue on the south. The boundaries of the Redevelopment Project Area are shown on Map 1, Boundary Map.

#### II. REDEVELOPMENT PROJECT AREA AND LEGAL DESCRIPTION.

The Redevelopment Project Area is located on the north side of the City of Chicago, Illinois located approximately two miles from the City's Central Business District. The Redevelopment Project Area is comprised of 287.40 acres and consists of 52 (full and partial) city blocks. The North Branch of the Chicago River naturally separates the Redevelopment Project Area which includes the property located between the Chicago River on the east, the Chicago and Northwestern railroad right-of-way and the Kennedy Expressway on the west, Cortland Avenue on the north, and Chicago Avenue on the south; and the property located between Clybourn Avenue and Kingsbury Street on the east, the Chicago River on the west, Lakewood Avenue on the north, and Evergreen Avenue on the south. The boundaries of the Redevelopment Project Area are shown on Map 1, Boundary Map, and the existing land uses are identified on Map 2. The Redevelopment Project Area includes only those contiguous parcels of real property that are expected to be substantially benefited by the Redevelopment Plan.