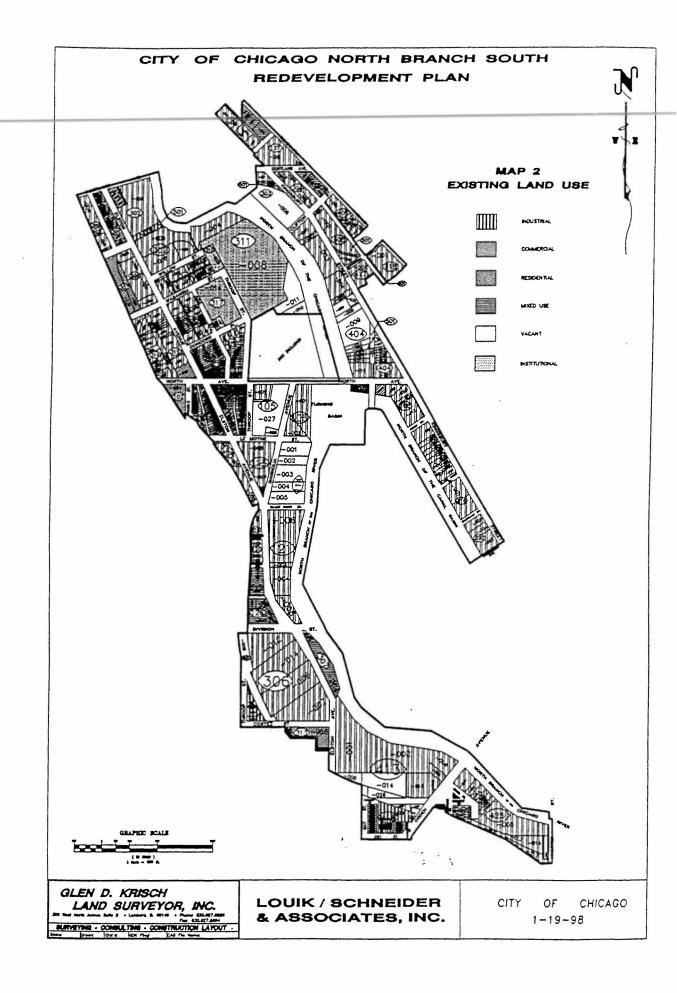

#### II. REDEVELOPMENT PROJECT AREA AND LEGAL DESCRIPTION.

The Redevelopment Project Area is located on the north side of the City of Chicago, Illinois located approximately two miles from the City's Central Business District. The Redevelopment Project Area is comprised of 287.40 acres and consists of 52 (full and partial) city blocks. The North Branch of the Chicago River naturally separates the Redevelopment Project Area which includes the property located between the Chicago River on the east, the Chicago and Northwestern railroad right-of-way and the Kennedy Expressway on the west, Cortland Avenue on the north, and Chicago Avenue on the south; and the property located between Clybourn Avenue and Kingsbury Street on the east, the Chicago River on the west, Lakewood Avenue on the north, and Evergreen Avenue on the south. The boundaries of the Redevelopment Project Area are shown on Map 1, Boundary Map, and the existing land uses are identified on Map 2. The Redevelopment Project Area includes only those contiguous parcels of real property that are expected to be substantially benefited by the Redevelopment Plan.

#### A. GENERAL LAND USE PLAN

The Land-Use Plan, Map 4, identifies the proposed land uses that will be in effect upon adoption of this Plan. The major land use categories for the Redevelopment Project Area include industrial (91%), commercial (3%), mixed-use industrial/commercial (3%), and institutional (3%). The primary land use is industrial with the remaining land uses proposed in limited areas. The location of all major thoroughfares and major street rights-of-way are subject to change and modification as specific redevelopment projects are undertaken.