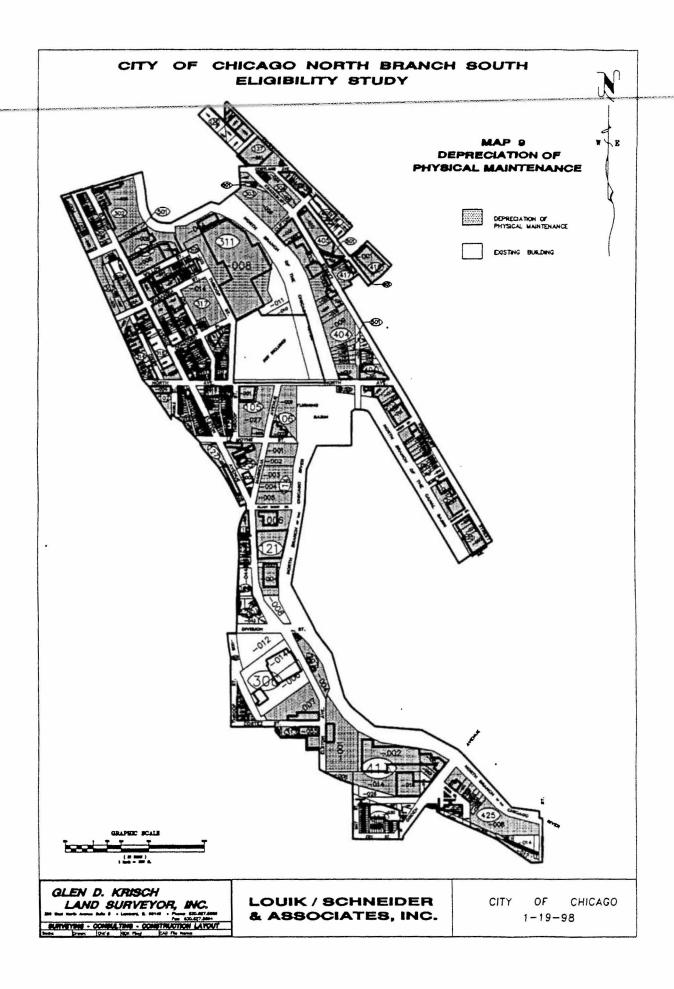

## IV. BLIGHTED AREA CONDITIONS EXISTING IN THE REDEVELOPMENT PROJECT AREA

The Act states that a "Blighted Area" means any improved or vacant area within the boundaries of a redevelopment project area located within the territorial limits of the municipality where, if improved, industrial, commercial and residential buildings or improvements, because of a combination of five or more of the following factors: age; dilapidation; obsolescence; deterioration; illegal use of individual structures; presence of structures below minimum code standards; excessive vacancies; overcrowding of structures and community facilities; lack of ventilation, light or sanitary facilities; inadequate utilities; excessive land coverage; deleterious land use or layout; depreciation of physical maintenance; or lack of community planning, is detrimental to the public safety, health, morals or welfare." All factors must indicate that the area on the whole has not been subject to growth and development through investments by private enterprise, and will not be developed without action by the City.

The Redevelopment Project Area is characterized by the presence of 11 eligibility factors as listed in the Act. Summarized below are the findings of the Eligibility Report.

Throughout the Redevelopment Project Area, 11 of the 14 blighted area eligibility criteria are present in varying degrees. Eight (8) factors are present to a major extent and three (3) are present to a minor extent. The 11 factors that have been identified in the Redevelopment Project Area are as follows:

Major extent

- age
- dilapidation
- obsolescence
- deterioration
- overcrowding of structures and community facilities

- excessive land coverage
- deleterious land use or layout
- depreciation of physical maintenance

#### 10. DEPRECIATION OF PHYSICAL MAINTENANCE

Depreciation of physical maintenance refers to the effects of deferred maintenance and the lack of maintenance of buildings, parking areas and public improvements, including alleys, walks, streets and utility structures. In the Redevelopment Project Area, depreciation of physical maintenance is **present to a major extent** and was found in 135 of 163 (82.8%) buildings, 335 of the 424 (79.0%) parcels, and in 47 of the 52 blocks.