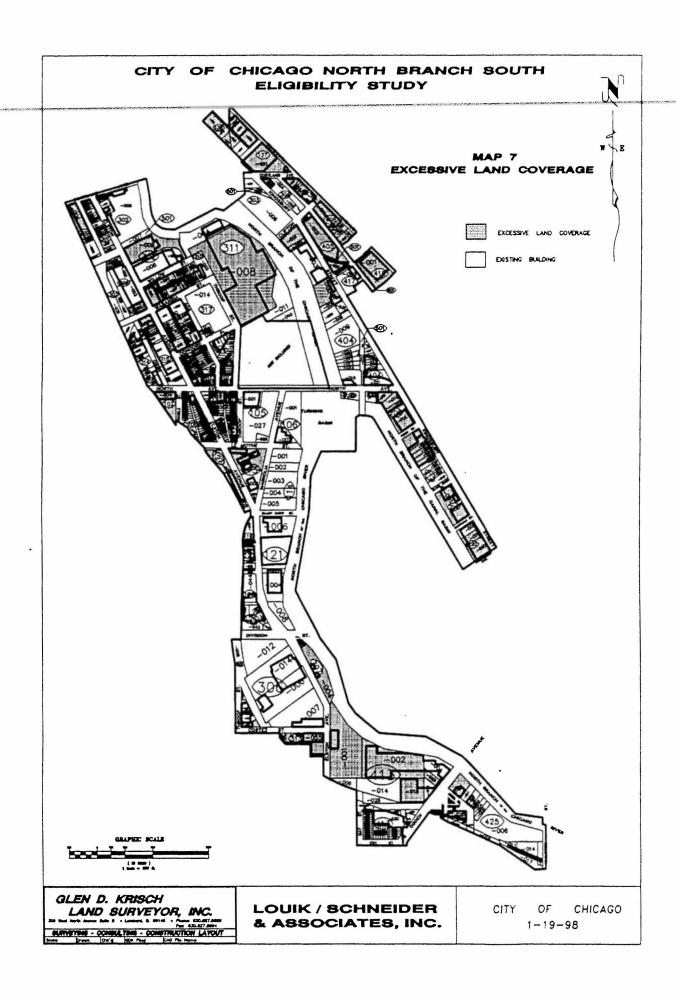

## IV. BLIGHTED AREA CONDITIONS EXISTING IN THE REDEVELOPMENT PROJECT AREA

The Act states that a "Blighted Area" means any improved or vacant area within the boundaries of a redevelopment project area located within the territorial limits of the municipality where, if improved, industrial, commercial and residential buildings or improvements, because of a combination of five or more of the following factors: age; dilapidation; obsolescence; deterioration; illegal use of individual structures; presence of structures below minimum code standards; excessive vacancies; overcrowding of structures and community facilities; lack of ventilation, light or sanitary facilities; inadequate utilities; excessive land coverage; deleterious land use or layout; depreciation of physical maintenance; or lack of community planning, is detrimental to the public safety, health, morals or welfare." All factors must indicate that the area on the whole has not been subject to growth and development through investments by private enterprise, and will not be developed without action by the City.

The Redevelopment Project Area is characterized by the presence of 11 eligibility factors as listed in the Act. Summarized below are the findings of the Eligibility Report.

Throughout the Redevelopment Project Area, 11 of the 14 blighted area eligibility criteria are present in varying degrees. Eight (8) factors are present to a major extent and three (3) are present to a minor extent. The 11 factors that have been identified in the Redevelopment Project Area are as follows:

Major extent

- age
- dilapidation
- obsolescence
- deterioration
- overcrowding of structures and community facilities

- excessive land coverage
- deleterious land use or layout
- depreciation of physical maintenance

#### 8. EXCESSIVE LAND COVERAGE

Excessive land coverage refers to the over-intensive use of property and the crowding of buildings and accessory facilities onto a site. In the Redevelopment Project Area, excessive land coverage is **present to a major extent** and was found in 79 of the 163 (48.4%) buildings and in 32 of the 52 blocks.