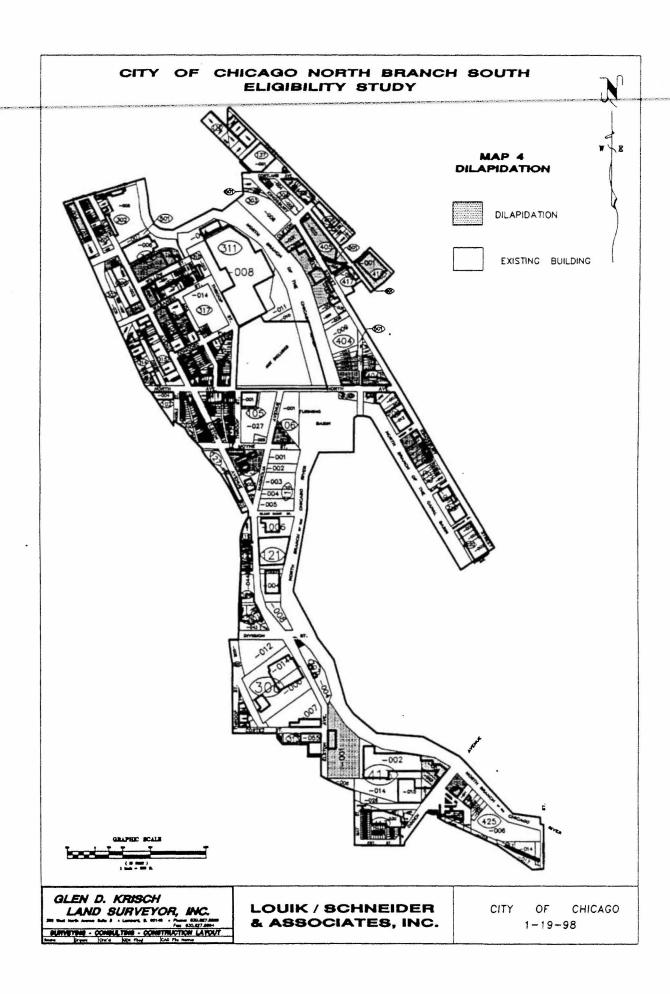

## IV. BLIGHTED AREA CONDITIONS EXISTING IN THE REDEVELOPMENT PROJECT AREA

The Act states that a "Blighted Area" means any improved or vacant area within the boundaries of a redevelopment project area located within the territorial limits of the municipality where, if improved, industrial, commercial and residential buildings or improvements, because of a combination of five or more of the following factors: age; dilapidation; obsolescence; deterioration; illegal use of individual structures; presence of structures below minimum code standards; excessive vacancies; overcrowding of structures and community facilities; lack of ventilation, light or sanitary facilities; inadequate utilities; excessive land coverage; deleterious land use or layout; depreciation of physical maintenance; or lack of community planning, is detrimental to the public safety, health, morals or welfare." All factors must indicate that the area on the whole has not been subject to growth and development through investments by private enterprise, and will not be developed without action by the City.

The Redevelopment Project Area is characterized by the presence of 11 eligibility factors as listed in the Act. Summarized below are the findings of the Eligibility Report.

#### **SUMMARY OF ELIGIBILITY FACTORS**

The Redevelopment Project Area (also referred to in this Plan as the "Study Area") consists of 52 (full and partial) blocks and 424 parcels. There are 163 buildings in the Study Area of which 96 (58.9%) are used as industrial buildings, 52 (31.9%) are commercial and 15 (9.2%) are residential. The Study Area contains 24 parking lots and 77 vacant lots.

Throughout the Redevelopment Project Area, 11 of the 14 blighted area eligibility criteria are present in varying degrees. Eight (8) factors are present to a major extent and three (3) are present to a minor extent. The 11 factors that have been identified in the Redevelopment Project Area are as follows:

Major extent

- age
- dilapidation
- obsolescence
- deterioration
- overcrowding of structures and community facilities

- excessive land coverage
- deleterious land use or layout
- depreciation of physical maintenance

#### 2. DILAPIDATION

Dilapidation refers to an advanced state of disrepair of buildings and improvements. In the Redevelopment Project Area, dilapidation is **present to a major extent** and was found in 59 of the 163 (36.1%) buildings which are severely damaged and/or neglected, are structurally substandard and may require removal. Dilapidation is present in 22 of the 52 blocks.