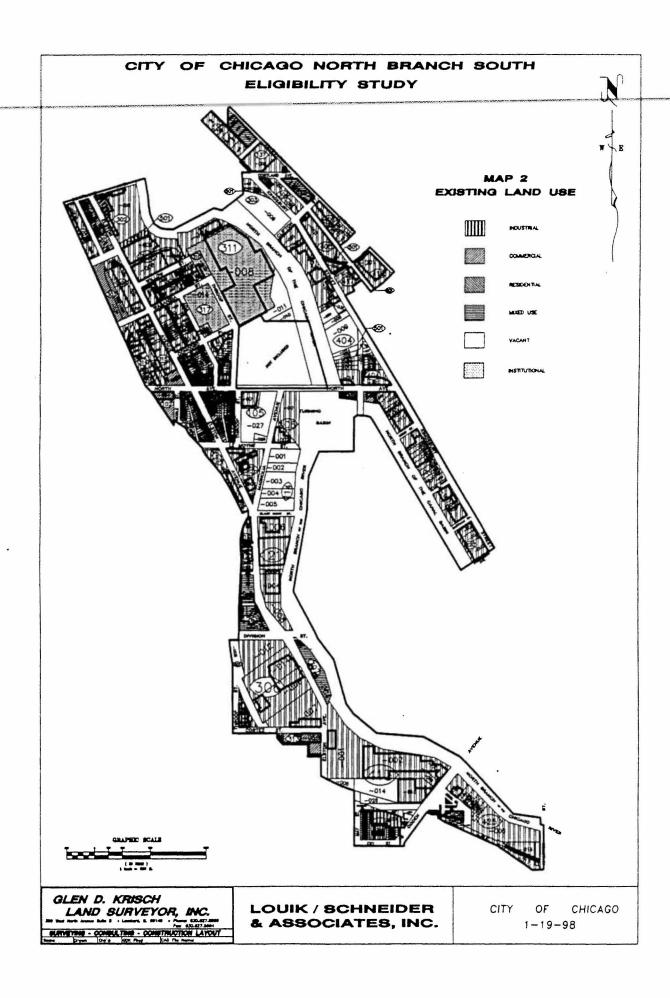

#### B. EXISTING LAND USE AND ZONING CHARACTERISTICS

The Redevelopment Project Area continues to reflect the industrial land use patterns first evidenced along the North Branch of the Chicago River during the 19th century. At the present time, the existing land uses are predominantly industrial in nature. In addition to industry, the Study Area is home to a smattering of residential and commercial uses. These land use patterns are reflective of the underlying zoning. The majority of property within the Redevelopment Project Area is zoned for light to medium industrial uses (M1-1, M1-2, M2-2, M2-3) and is located within the southern portion of the North Branch Industrial Corridor. Additionally, most of the Redevelopment Project Area is situated within either the Elston Corridor PMD or the Clybourn Corridor PMD. Within the City's PMDs, land uses are restricted primarily to industrial-oriented activities although certain types of commercial uses are permitted. New residential uses are not allowed within a PMD. Following is a listing of the other zoning districts incorporated within the Redevelopment Project Area.

#### **SUMMARY OF ELIGIBILITY FACTORS**

The Redevelopment Project Area (also referred to in this Plan as the "Study Area") consists of 52 (full and partial) blocks and 424 parcels. There are 163 buildings in the Study Area of which 96 (58.9%) are used as industrial buildings, 52 (31.9%) are commercial and 15 (9.2%) are residential. The Study Area contains 24 parking lots and 77 vacant lots.