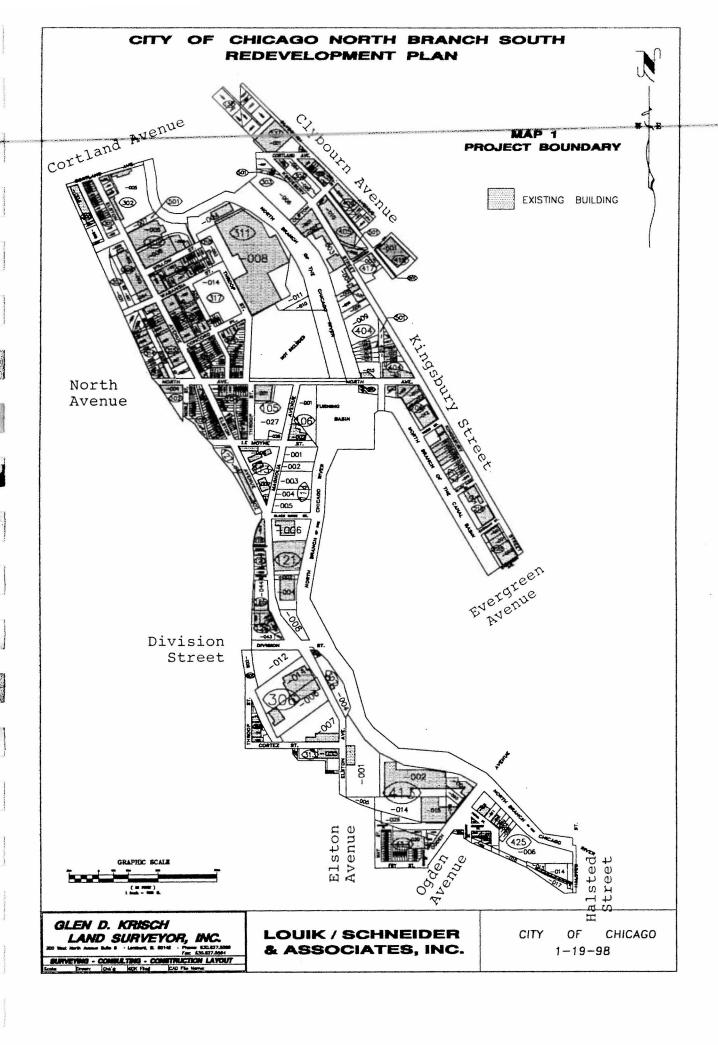

#### I. INTRODUCTION

The North Branch (South) Redevelopment Project Area (hereafter referred to as the "Redevelopment Project Area") is located on the north side of the city of Chicago, approximately two miles from the central business district. The Redevelopment Project Area is comprised of approximately 287.40 acres and includes 52 (full and partial) blocks. The north branch of the Chicago River naturally separates the Redevelopment Project Area into areas which include the property located between the Chicago River on the east, the Chicago and Northwestern railroad right-of-way and the Kennedy Expressway on the west, Cortland Avenue on the north, and Chicago Avenue on the south; and the property located between Clybourn Avenue and Kingsbury Street on the east, the Chicago River on the west, Lakewood Avenue on the north, and Evergreen Avenue on the south. The boundaries of the Redevelopment Project Area are shown on Map 1, Boundary Map.

#### II. REDEVELOPMENT PROJECT AREA AND LEGAL DESCRIPTION.

The Redevelopment Project Area is located on the north side of the City of Chicago, Illinois located approximately two miles from the City's Central Business District. The Redevelopment Project Area is comprised of 287.40 acres and consists of 52 (full and partial) city blocks. The North Branch of the Chicago River naturally separates the Redevelopment Project Area which includes the property located between the Chicago River on the east, the Chicago and Northwestern railroad right-of-way and the Kennedy Expressway on the west, Cortland Avenue on the north, and Chicago Avenue on the south; and the property located between Clybourn Avenue and Kingsbury Street on the east, the Chicago River on the west, Lakewood Avenue on the north, and Evergreen Avenue on the south. The boundaries of the Redevelopment Project Area are shown on Map 1, Boundary Map, and the existing land uses are identified on Map 2. The Redevelopment Project Area includes only those contiguous parcels of real property that are expected to be substantially benefited by the Redevelopment Plan.