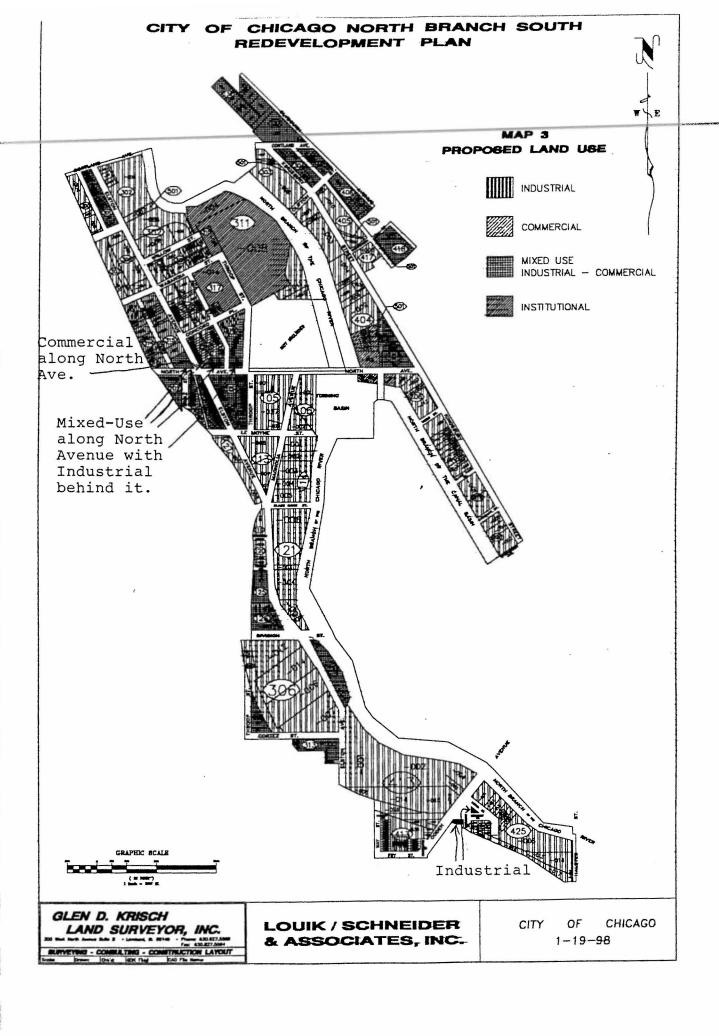

#### A. GENERAL LAND USE PLAN

The Land-Use Plan, Map 4, identifies the proposed land uses that will be in effect upon adoption of this Plan. The major land use categories for the Redevelopment Project Area include industrial (91%), commercial (3%), mixed-use industrial/commercial (3%), and institutional (3%). The primary land use is industrial with the remaining land uses proposed in limited areas. The location of all major thoroughfares and major street rights-of-way are subject to change and modification as specific redevelopment projects are undertaken.

## INDUSTRIAL

The primary land use proposed within the Redevelopment Project Area is industrial in support of the City's industrial-oriented policies and regulations for the general area. The specific types of industrial land uses proposed for the industrial portions of the Redevelopment Project Area reflect the uses allowed under the zoning regulations for both PMDs as presented in the 1996 Chicago Zoning Ordinance.

#### COMMERCIAL

To allow for adequate buffer areas between industrial and residential development and to minimize or prevent conflicts between these generally incompatible land uses, portions of the Redevelopment Project Area are proposed for commercial. The specific types of commercial land uses proposed for the commercial portions of the Redevelopment Project Area reflect the

## MIXED-USE (INDUSTRIAL AND COMMERCIAL)

To allow for adequate buffer areas between industrial and residential development and to minimize or prevent conflicts between these generally incompatible land uses, portions of the Redevelopment Project Area are proposed for mixed-use industrial and commercial. The specific types of industrial and commercial land uses proposed for the mixed-use portions of the Redevelopment Project Area reflect the uses allowed under the zoning regulations for the PMDs and under C1-2 zoning for parcels already zoned as such as presented in the 1996 Chicago Zoning Ordinance.

#### INSTITUTIONAL

Institutional land uses include property utilized by public agencies, departments or governments for their own use. Existing institutional land uses within the Redevelopment Project Area include a City of Chicago fleet maintenance facility, truck storage and a fleet fueling facility. It is anticipated that as a result of the age and location of these facilities, they will continue to operate into the foreseeable future. The specific types of land uses proposed for the institutional portions of the Redevelopment Project Area reflect the uses allowed under the zoning regulations for the PMDs in the Redevelopment Project Area as presented in the 1996 Chicago Zoning Ordinance.