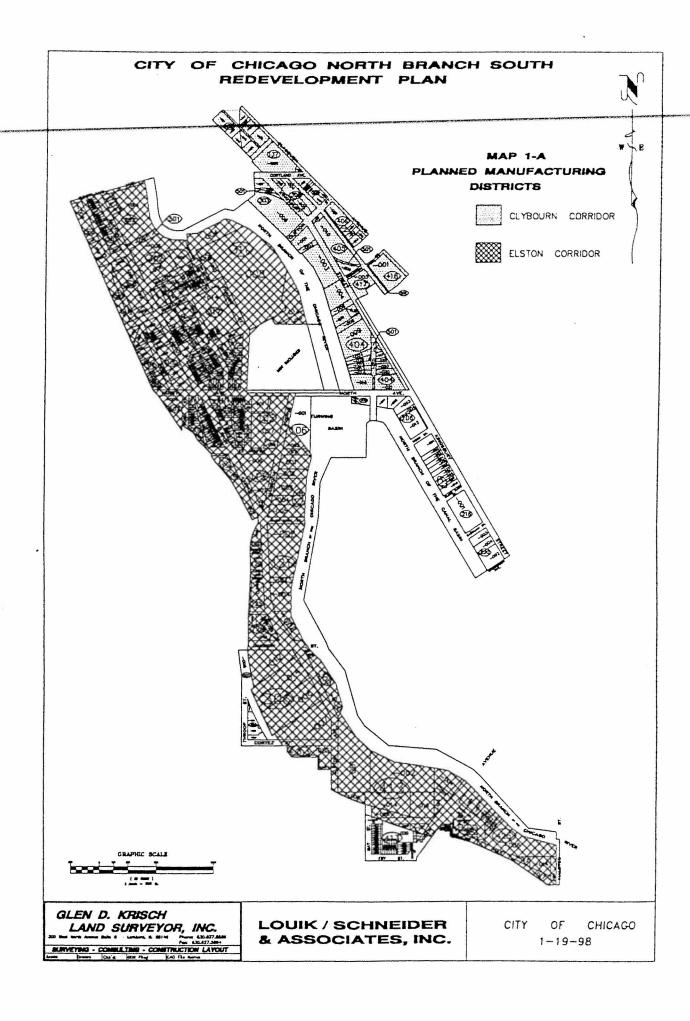

The Redevelopment Project Area is located within a broader area that has been undergoing a transformation in land uses, and continues to experience tensions between industrial and nonindustrial redevelopment. To address these land use tensions and maintain a diversified economy for the general welfare of its residents, the City of Chicago established industrial planning areas and created special zoning districts to preserve existing industrial uses and to attract new industrial activities. As reflected in Map 1-A, *Planned Manufacturing Districts*, almost all of the Redevelopment Project Area is encompassed within the City's North Branch Industrial Corridor as well as the Clybourn Corridor and Elston Corridor Planned Manufacturing Districts (PMD).

#### B. EXISTING LAND USE AND ZONING CHARACTERISTICS

The Redevelopment Project Area continues to reflect the industrial land use patterns first evidenced along the North Branch of the Chicago River during the 19th century. At the present time, the existing land uses are predominantly industrial in nature. In addition to industry, the Study Area is home to a smattering of residential and commercial uses. These land use patterns are reflective of the underlying zoning. The majority of property within the Redevelopment Project Area is zoned for light to medium industrial uses (M1-1, M1-2, M2-2, M2-3) and is located within the southern portion of the North Branch Industrial Corridor. Additionally, most of the Redevelopment Project Area is situated within either the Elston Corridor PMD or the Clybourn Corridor PMD. Within the City's PMDs, land uses are restricted primarily to industrial-oriented activities although certain types of commercial uses are permitted. New residential uses are not allowed within a PMD. Following is a listing of the other zoning districts incorporated within the Redevelopment Project Area.

Almost all of the Redevelopment Project Area is located within the boundaries of the North Branch Industrial Corridor as delineated in the City's Corridors of Industrial Opportunity: A Plan for Industry in Chicago's North Side. Part of the City's intent with regard to the formulation of the North Branch Industrial Corridor as well as the other industrial corridor plans was to create a comprehensive, citywide industrial land use policy in order to focus and coordinate its economic development efforts in Chicago's existing industrial employment centers.

To strengthen these policies, the City's legislative body also adopted the planned manufacturing district (PMD) ordinance which allows it to tailor land uses within PMDs, through zoning, in order to preserve and enhance an area's industrial character. To date, the City has approved three PMDs, which are located within the North Branch Industrial Corridor. The majority of the Redevelopment Project Area is included within either the Clybourn Corridor PMD or the Elston Corridor PMD.