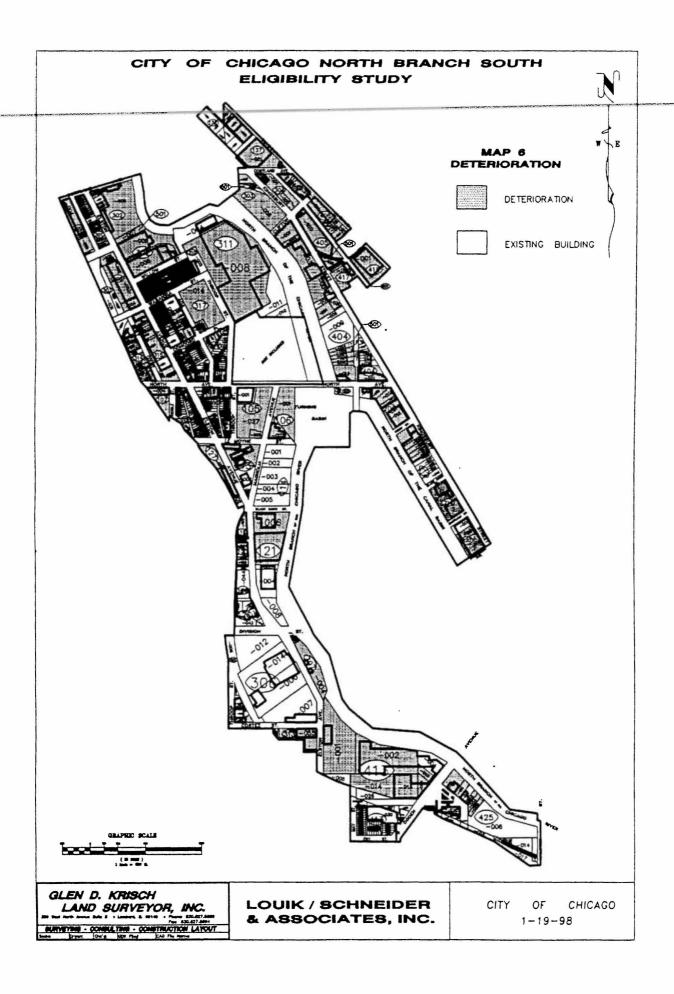

## IV. BLIGHTED AREA CONDITIONS EXISTING IN THE REDEVELOPMENT PROJECT AREA

The Act states that a "Blighted Area" means any improved or vacant area within the boundaries of a redevelopment project area located within the territorial limits of the municipality where, if improved, industrial, commercial and residential buildings or improvements, because of a combination of five or more of the following factors: age; dilapidation; obsolescence; deterioration; illegal use of individual structures; presence of structures below minimum code standards; excessive vacancies; overcrowding of structures and community facilities; lack of ventilation, light or sanitary facilities; inadequate utilities; excessive land coverage; deleterious land use or layout; depreciation of physical maintenance; or lack of community planning, is detrimental to the public safety, health, morals or welfare." All factors must indicate that the area on the whole has not been subject to growth and development through investments by private enterprise, and will not be developed without action by the City.

The Redevelopment Project Area is characterized by the presence of 11 eligibility factors as listed in the Act. Summarized below are the findings of the Eligibility Report.

Throughout the Redevelopment Project Area, 11 of the 14 blighted area eligibility criteria are present in varying degrees. Eight (8) factors are present to a major extent and three (3) are present to a minor extent. The 11 factors that have been identified in the Redevelopment Project Area are as follows:

Major extent

- age
- dilapidation
- obsolescence
- deterioration
- overcrowding of structures and community facilities

- excessive land coverage
- deleterious land use or layout
- depreciation of physical maintenance

## 4. DETERIORATION

Deterioration is present in structures with physical deficiencies or site improvements requiring major treatment or repair. In the Redevelopment Project Area, deterioration is **present to a major extent** and was found in 126 of the 163 (77.3%) buildings, in 253 of the 424 (59.6%) parcels and in 40 of the 52 blocks.

#### 10. DEPRECIATION OF PHYSICAL MAINTENANCE

Depreciation of physical maintenance refers to the effects of deferred maintenance and the lack of maintenance of buildings, parking areas and public improvements, including alleys, walks, streets and utility structures. In the Redevelopment Project Area, depreciation of physical maintenance is **present to a major extent** and was found in 135 of 163 (82.8%) buildings, 335 of the 424 (79.0%) parcels, and in 47 of the 52 blocks.