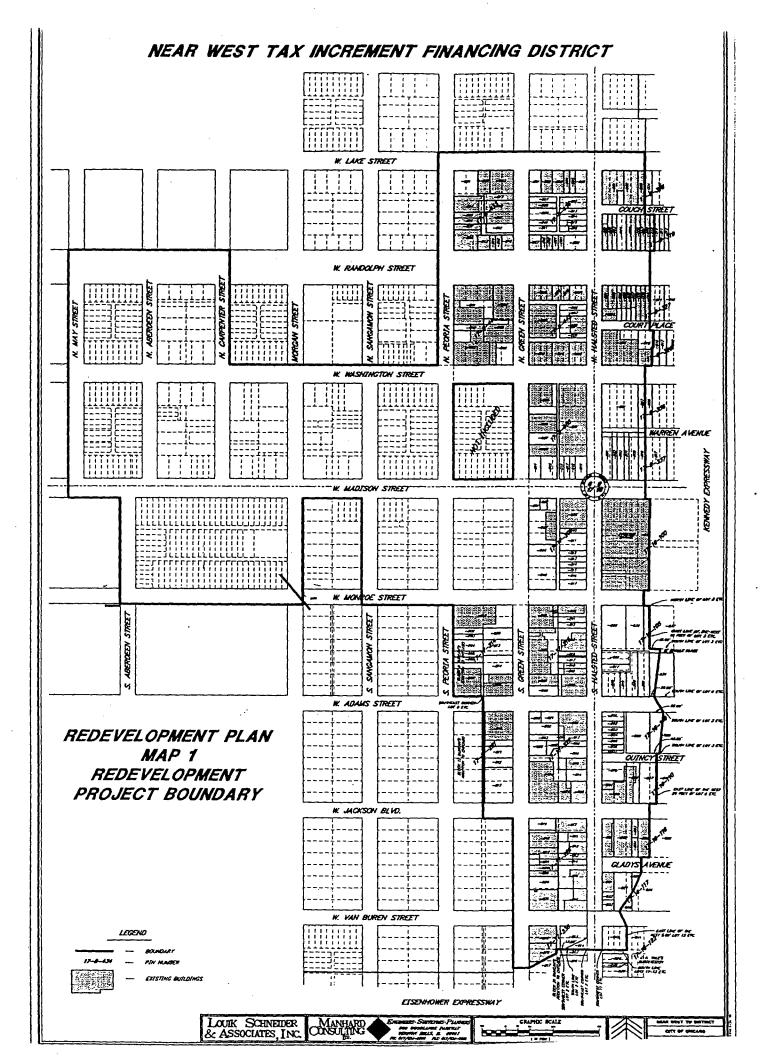

21-1096 |             | \$1,900      | \$1,900      |
| 17-17-228-021-1097 |             | \$1,900      | \$1,900      |
| 17-17-228-021-1098 |             | \$1,900      | \$1,900      |
|                    |             | 0.,000       | 0.,000       |
| 17-17-238-013      |             | \$118.855    | \$118.855    |
| 17-17-238-014      |             | Exempt       | Exempt       |
| 17-17-238-018      | ·           | \$526.494    | \$526,494    |
| 17-17-238-019      |             | \$1,178,549  | \$1,178,549  |
|                    |             | ,            | 41,110,040   |
| TOTAL              | \$5,954,993 | \$30,668,528 | \$36,623,521 |



### **MAPS**

Map 1 Redevelopment Project Boundary

Map 2 Existing Land-Use

Map 3 Proposed Land-Use

Map 4 Property Which May Be Acquired









### **ATTACHMENT 1**

## Madison-Racine Redevelopment Plan and Project-Eligibility Report

and

#### **ATTACHMENT 2**

Madison-Racine Redevelopment Plan and Project

Attachment

DRAFT DATED 11/28/88

## **DRAFT**

#### ELIGIBILITY REPORT

TAX INCREMENT REDEVELOPMENT AREA NO.

MADISON-RACINE REDEVELOPMENT PLAN AND PROJECT

(ENTERPRISE BUSINESS PARK)

#### Prepared By:

City of Chicago Department of Economic Development

## ELIGIBILITY REPORT

## TABLE OF CONTENTS

| <u>Section</u> | <u>Title</u>                   | Page |
|----------------|--------------------------------|------|
| 1.             | INTRODUCTION                   | 1    |
| 2.             | REDEVELOPMENT STUDY AREA       | 2    |
| 3.             | SITE EVALUATION                | 5    |
| 4.             | OVERALL BA