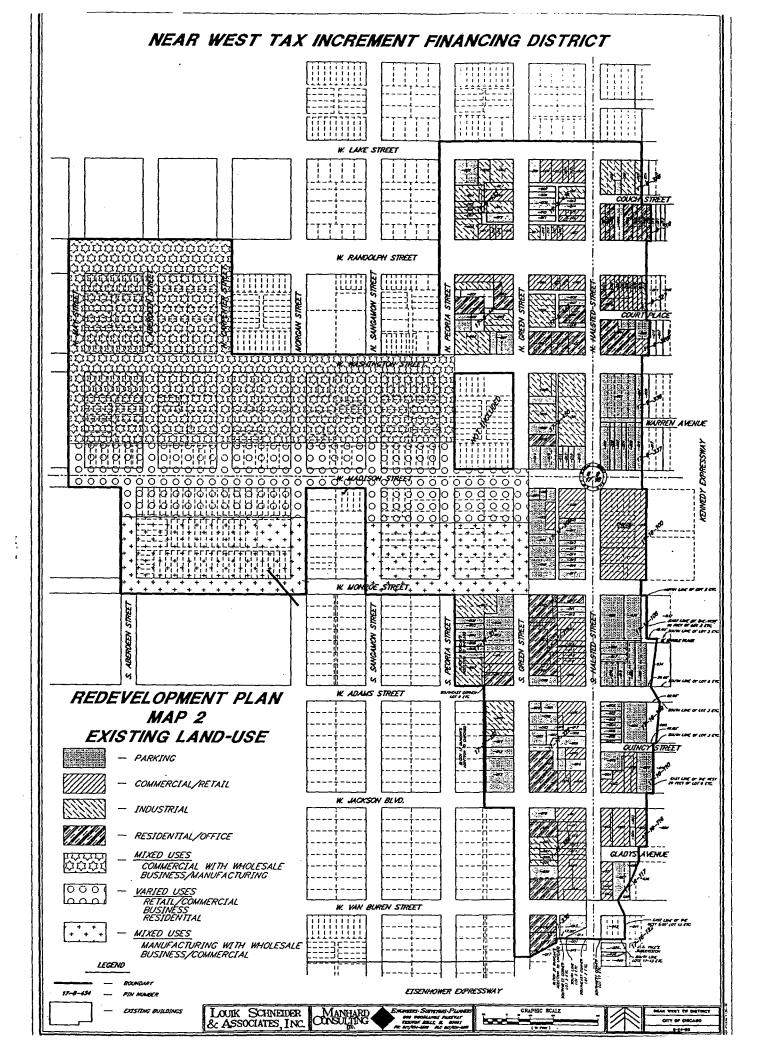

-1096 |             | \$1,900      | \$1,900      |
| 17-17-228-021-1097 |             | \$1,900      | \$1,900      |
| 17-17-228-021-1098 |             | \$1,900      | \$1,900      |
|                    |             | 0.,000       | 0.,000       |
| 17-17-238-013      |             | \$118.855    | \$118.855    |
| 17-17-238-014      |             | Exempt       | Exempt       |
| 17-17-238-018      | ·           | \$526.494    | \$526,494    |
| 17-17-238-019      |             | \$1,178,549  | \$1,178,549  |
|                    |             | ,            | 41,110,040   |
| TOTAL              | \$5,954,993 | \$30,668,528 | \$36,623,521 |



### **MAPS**

Map 1 Redevelopment Project Boundary

Map 2 Existing Land-Use

Map 3 Proposed Land-Use

Map 4 Property Which May Be Acquired









### **ATTACHMENT 1**

## Madison-Racine Redevelopment Plan and Project-Eligibility Report

and

#### **ATTACHMENT 2**

Madison-Racine Redevelopment Plan and Project

Attachment

DRAFT DATED 11/28/88

## **DRAFT**

#### ELIGIBILITY REPORT

TAX INCREMENT REDEVELOPMENT AREA NO.

MADISON-RACINE REDEVELOPMENT PLAN AND PROJECT

(ENTERPRISE BUSINESS PARK)

#### Prepared By:

City of Chicago Department of Economic Development

## ELIGIBILITY REPORT

## TABLE OF CONTENTS

| <u>Section</u> | <u>Title</u>                   | Page |
|----------------|--------------------------------|------|
| 1.             | INTRODUCTION                   | 1    |
| 2.             | REDEVELOPMENT STUDY AREA       | 2    |
| 3.             | SITE EVALUATION                | 5    |
| 4.             | OVERALL BASI