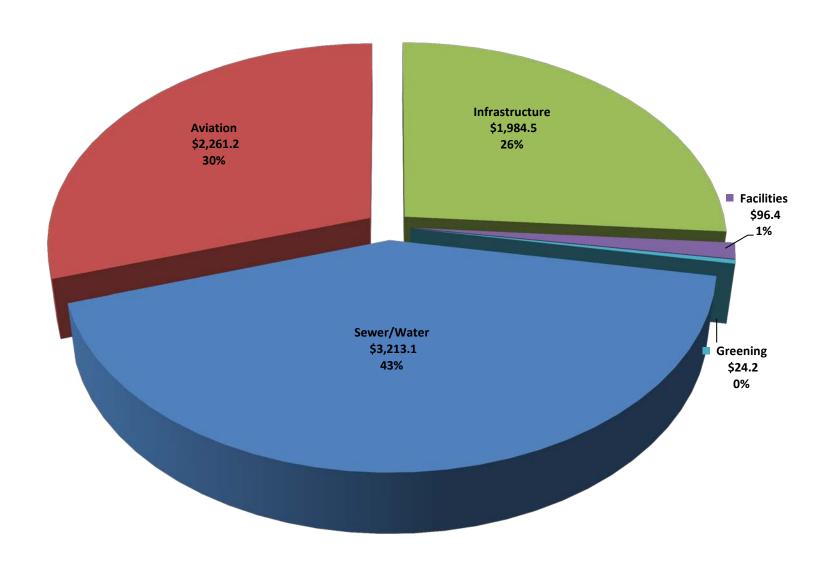

#### 2017-2021 Program

The \$7.6 billion, 5-year program addresses the ongoing efforts of the city to maintain city infrastructure, enhance the quality of life as well as support economic development opportunities.

- Cityspace projects total approximately \$10 million over the next five years. Projects include community parks, gardens and school gardens
- Economic Development projects total \$139 million in projects planned over the next five years. Streetscaping accounts for \$69 million; Landscaping \$14 million; Other Economic projects total \$3 million; Viaduct Clearance \$2 million; and Demolition \$51 million
- Neighborhood Infrastructure projects over the next five years total \$705 million and include the Aldermanic Menu Program, lighting projects, new street construction, residential street resurfacing, sidewalk repair/construction and other neighborhood project such as the Albany Park Tunnel project.
- Sewer and Water projects are managed by the Department of Water Management (DWM), and over the next five years the program totals \$3.2 billion or 43% of the capital plan. In 2012 the City established an aggressive schedule to replace at least 880 miles of water mains, rebuild or reline over 750 miles of sewer mains, reline 140,000 sewer structures, and upgrade four of the original steam powered pumping stations to electricity in the next ten years. These upgrades will ultimately save the City money, create jobs, and protect the health and safety of Chicagoans by ensuring the delivery of clean water. These improvements will be funded with revenue from water and sewer fees and with the proceeds from water and sewer revenue bonds. DWM plans to continue their