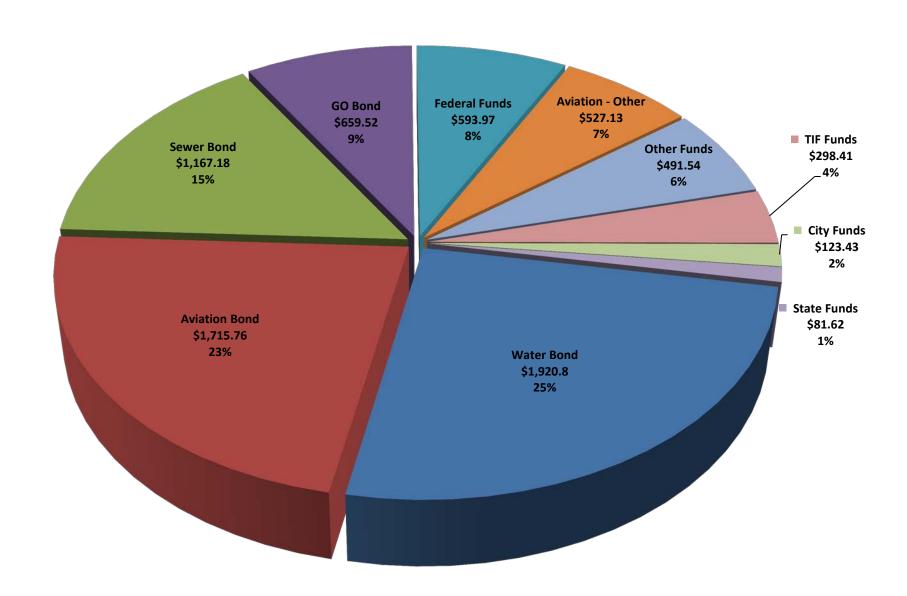

# 2017 - 2021 Major Components (\$ Millions)

2017 - 2021 Fund Summary by Program, Sub Program, Funding Sources

| Fund Source                                                         | 2017        | 2018        | 2019        | 2020        | 2021       | Total<br>2017 <sup>–</sup> 2021 |
|---------------------------------------------------------------------|-------------|-------------|-------------|-------------|------------|---------------------------------|
| Program: AVIATION                                                   |             |             |             |             |            |                                 |
| Subprogram: Midway                                                  |             |             |             |             |            |                                 |
| Bond                                                                |             |             |             |             |            |                                 |
| 0603 - Aviation Revenue Bond-2017-Midway                            | 162,476,398 | 0           | 0           | 0           | 0          | 162,476,398                     |
| 0603 - Aviation Revenue Bond-2018-Midway                            | 0           | 171,855,758 | 0           | 0           | 0          | 171,855,758                     |
| 0603 - Aviation Revenue Bond-2019-Midway                            | 0           | 0           | 19,000,000  | 0           | 0          | 19,000,000                      |
| 0603 - Aviation Revenue Bond-2020-Midway                            | 0           | 0           | 0           | 10,000,000  | 0          | 10,000,000                      |
| 0603 - Aviation Revenue Bond-2021-Midway                            | 0           | 0           | 0           | 0           | 5,614,735  | 5,614,735                       |
| Total Bond Funds:                                                   | 162,476,398 | 171,855,758 | 19,000,000  | 10,000,000  | 5,614,735  | 368,946,891                     |
| Total Midway:                                                       | 162,476,398 | 171,855,758 | 19,000,000  | 10,000,000  | 5,614,735  | 368,946,891                     |
| Subprogram: O'Hare                                                  |             |             |             |             |            |                                 |
| Bond                                                                |             |             |             |             |            |                                 |
| 0738 - Passenger Facility Charge Bonds - 2017                       | 30,000,000  | 0           | 0           | 0           | 0          | 30,000,000                      |
| 0751 - Aviation Revenue Bond - 2017                                 | 164,748,442 | 0           | 0           | 0           | 0          | 164,748,442                     |
| 0751 - Aviation Revenue Bond - 2018                                 | 1,615,000   | 368,171,466 | 173,447,024 | 130,321,345 | 51,640,000 | 725,194,835                     |
| 0751 - Aviation Revenue Bond - 2019                                 | 0           | 0           | 204,607,202 | 0           | 0          | 204,607,202                     |
| 0751 - Aviation Revenue Bond - 2020                                 | 0           | 0           | 0           | 78,000,000  | 0          | 78,000,000                      |
| 0R06 - Customer Facility Charge - 2017                              | 144,264,837 | 0           | 0           | 0           | 0          | 144,264,837                     |
| Total Bond Funds:                                                   | 340,628,279 | 368,171,466 | 378,054,226 | 208,321,345 | 51,640,000 | 1,346,815,316                   |
| Federal                                                             |             |             |             |             |            |                                 |
| 0624 - Federal Airport Aid - 2015 - O'Hare                          | 16,812,853  | 1,445,687   | 0           | 0           | 0          | 18,258,540                      |
| Total Federal Funds:                                                | 16,812,853  | 1,445,687   | 0           | 0           | 0          | 18,258,540                      |
| Other Airport                                                       |             |             |             |             |            |                                 |
| 0750 - Aviation Enterprise Fund - 2015                              | 0           | 50,955,918  | 55,016,468  | 0           | 0          | 105,972,386                     |
| 0750 - Aviation Enterprise Fund - 2017                              | 8,627,614   | 0           | 0           | 0           | 0          | 8,627,614                       |
| 0Q02 - O'Hare Environmental Insurance Settlement Fund - 2015        | 687,691     | 0           | 0           | 0           | 0          | 687,691                         |
| 0R04 - Ne Cargo Development - 2012                                  | 11,036,624  | 0           | 0           | 0           | 0          | 11,036,624                      |
| 0R07 - Customer Facility Charge-Paygo Fund - 2013                   | 0           | 100,000,000 | 13,462,503  | 0           | 0          | 113,462,503                     |
| 0R07 - Customer Facility Charge-Paygo Fund - 2017                   | 52,367,371  | 0           | 0           | 0           | 0          | 52,367,371                      |
| L757 - Land Support - 757 - 2014                                    | 5,935,206   | 0           | 0           | 0           | 0          | 5,935,206                       |
| TIFI - Transportation Infrastructure Finance And Innovation Act - 2 | 190,000,000 | 39,044,082  | 0           | 0           | 0          | 229,044,082                     |
| Total Other Airport Funds:                                          | 268,654,506 | 190,000,000 | 68,478,971  | 0           | 0          | 527,133,477                     |
| Total O'Hare:                                                       | 626,095,638 | 559,617,153 | 446,533,197 | 208,321,345 | 51,640,000 | 1,892,207,333                   |
| otal AVIATION:                                                      | 788,572,036 | 731,472,911 | 465,533,197 | 218,321,345 | 57,254,735 | 2,261,154,224                   |