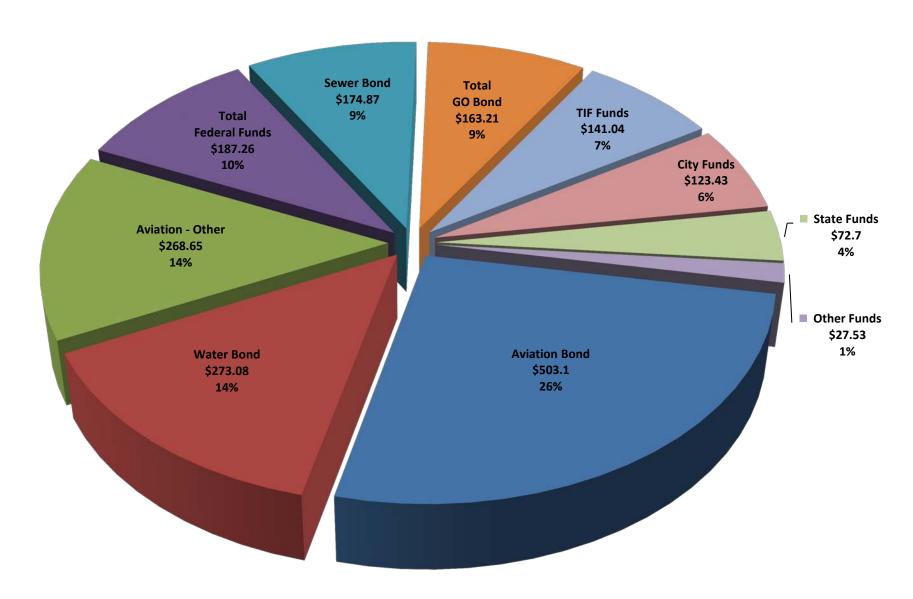

efront. The following locations will be under construction:
  - 41<sup>st</sup> Street bridge 2019 completion
  - 43rd Street crossing anticipated construction start of 2018..
- Addison Underbridge Connector North Branch Riverfront Trail, construction to begin in August 2017.
- Navy Pier Flyover (Lakefront Trail #1, #2, #3) an elevated path for safer walking and biking along the Lakefront Trail near Navy Pier. It will extend from the Chicago River Bridge to Jane Addams Park, providing a safer and scenic alternative to several congested intersections along the Lakefront Trail. The path will also include stairs and ground level entrance and exit points for easy access. It is being constructed in three phases and the expected completion is in 2019.

## 2017 CIP Source of Funds (\$ Millions)



# 2017 CIP by Major Components (\$ Millions)



## 2017-2021 CIP Source of Funds (\$ Millions)



# 2017 - 2021 Major Components (\$ Millions)



2017 - 2021 Fund Summary by Program, Sub Program, Funding Sources

| Fund Source                                                         | 2017        | 2018        | 2019        | 2020        | 2021       | Total<br>2017 <sup>–</sup> 2021 |
|---------------------------------------------------------------------|-------------|-------------|-------------|-------------|------------|---------------------------------|
| Program: AVIATION                                                   |             |             |             |             |            |                                 |
| Subprogram: Midway