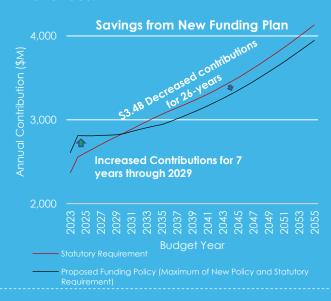

# ADVANCE PENSION PAYMENT Paying Down The Pension Credit Card

(i) WHAT IS THE PROPOSAL? The City is proposing an advance pension payment of \$242M for the 2023 Budget, which is part of a new policy to advance pay pension contributions in order to keep our unfunded liability from growing.

WHY DOES THIS MAKE SENSE? Advance paying our pensions is like paying down a credit card. If you don't pay down the balance, then it will keep growing and growing and growing because of the compounded interest. By paying it down now, you save yourself materially in the long-run.

#### WHAT ARE THE BENEFITS? 🐸

Reduced Contributions by \$2B. Each year the City makes this payment, its future pension payments decrease. These savings will decrease the annual advance payment from \$242M down to zero in seven years. Over time, the City's overall pension payments will decline by \$2.8 billion.