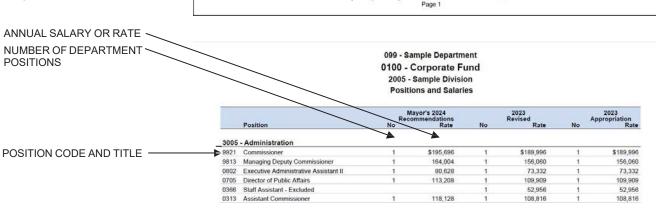

### HOW TO READ THE MAYOR'S BUDGET RECOMMENDATIONS

The Budget Recommendation contains summary information about budgeted revenues and proposed appropriations, as well as detailed information down to the individual budget appropriation.

- Summary A through F, the first financial reports within the Recommendations, contains summary financial information at revenue and expenditure levels.
- Estimated Revenue Details appear after the Summary Statements.
- Estimated Expenditures follow the Estimated Revenue Details and provides information down to the individual budget appropriation.
  - The detail is organized first by departments, then by funds.

- The first department is the Mayor's Office. After the Mayor's Office, detail information is provided for all departments in local funds, sorted by department number order.
- Within each department statement, information is broken down by fund, in ascending fund code order. Only funds being used by a particular department will appear within detail section. The legend below illustrates how to read reports within this section.
- The Recommendations conclude with information about grants (Summary G and Estimates of Grant Revenue), anticipated reimbursements between funds (Appendix A and B), and salary rate schedules.