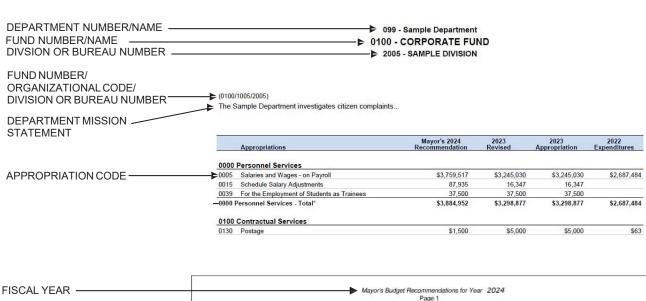

### HOW TO READ THE MAYOR'S BUDGET RECOMMENDATIONS

The Budget Recommendation contains summary information about budgeted revenues and proposed appropriations, as well as detailed information down to the individual budget appropriation.

- Summary A through F, the first financial reports within the Recommendations, contains summary financial information at revenue and expenditure levels.
- Estimated Revenue Details appear after the Summary Statements.
- Estimated Expenditures follow the Estimated Revenue Details and provides information down to the individual budget appropriation.
  - The detail is organized first by departments, then by funds.

- The first department is the Mayor's Office. After the Mayor's Office, detail information is provided for all departments in local funds, sorted by department number order.
- Within each department statement, information is broken down by fund, in ascending fund code order. Only funds being used by a particular department will appear within detail section. The legend below illustrates how to read reports within this section.
- The Recommendations conclude with information about grants (Summary G and Estimates of Grant Revenue), anticipated reimbursements between funds (Appendix A and B), and salary rate schedules.