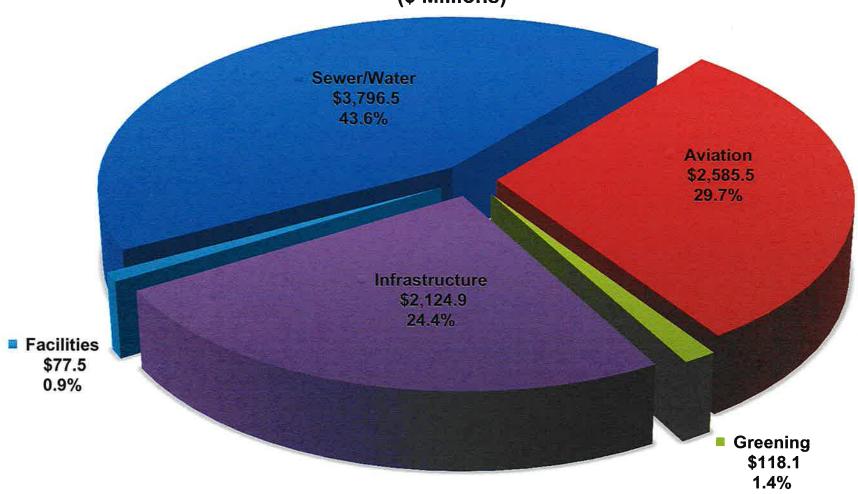

# 2014 - 2018 CIP By Major Components (\$ Millions)

2014 - 2018 Fund Summary by Program, Sub Program, Funding Sources

|                                          |            |            |            |            |            | To   | otal        |
|------------------------------------------|------------|------------|------------|------------|------------|------|-------------|
| Fund Source                              | 2014       | 2015       | 2016       | 2017       | 2018       | 2014 | - 2018      |
| Program: AVIATION                        |            |            |            |            |            |      |             |
| Subprogram: Midway                       |            |            |            |            |            |      |             |
| Bond                                     |            |            |            |            |            |      |             |
| 0603 - Aviation Revenue Bond-2013-Midway | 4,000,000  | 0          | 0          | 0          | 0          |      | 4,000,000   |
| 0603 - Aviation Revenue Bond-2014-Midway | 83,919,454 | 0          | 4,000,000  | 0          | 0          |      | 87,919,454  |
| 0603 - Aviation Revenue Bond-2015-Midway | 161,306    | 54,947,181 | 0          | 0          | 0          |      | 55,108,487  |
| 0603 - Aviation Revenue Bond-2016-Midway | 0          | 0          | 64,841,238 | 0          | 0          |      | 64,841,238  |
| 0603 - Aviation Revenue Bond-2017-Midway | 0          | 0          | 0          | 41,741,562 | 0          |      | 41,741,562  |
| 0603 - Aviation Revenue Bond-2018-Midway | 0          | 0          | 0          | 0          | 10,100,000 |      | 10,100,000  |
| Total Bond Funds:                        | 88,080,760 | 54,947,181 | 68,841,238 | 41,741,562 | 10,100,000 | 2    | 263,710,741 |
| Federal                                  |            |            |            |            |            |      |             |
| 0623 - Federal Airport Aid-2015-Midway   | 0          | 11,196,822 | 0          | 0          | 0          |      | 11,196,822  |
| Total Federal Funds:                     | 0          | 11,196,822 | 0          | 0          | 0          |      | 11,196,822  |
| Total Midway:                            | 88,080,760 | 66,144,003 | 68,841,238 | 41,741,562 | 10,100,000 | 2    | 274,907,563 |

2014 - 2018 Fund Summary by Program, Sub Program, Funding Sources

|                                                                     |             |             |             |             |             | To   | tal      |
|---------------------------------------------------------------------|-------------|-------------|-------------|-------------|-------------|------|----------|
| Fund Source                                                         | 2014        | 2015        | 2016        | 2017        | 2018        | 2014 | - 201    |
| ogram: AVIATION                                                     |             |             |             |             |             |      |          |
| Subprogram: O'Hare                                                  |             |             |             |             |             |      |          |
| Bond                                                                |             |             |             |             |             |      |          |
| 0751 - Aviation Revenue Bond - 2014                                 | 247,021,528 | 0           | 0           | 0           | 0           | 2    | 47,021,  |
| 0751 - Aviation Revenue Bond - 2015                                 | 0           | 184,782,700 | 0           | 0           | 0           | 1    | 84,782,  |
| 0751 - Aviation Revenue Bond - 2016                                 | 0           | 0           | 138,775,666 | 0           | 0           | 1    | 38,775,  |
| 0751 - Aviation Revenue Bond - 2017                                 | 0           | 0           | 0           | 135,154,633 | 0           | 1    | 35,154,  |
| 0751 - Aviation Revenue Bond - 2018                                 | 0           | 0           | 0           | 0           | 135,202,133 | 1    | 35,202,  |
| 0R06 - Customer Facility Charge - 2013                              | 6,381,910   | 177,032,489 | 0           | 0           | 0           | 1    | 83,414,  |
| Total Bond Funds:                                                   | 253,403,438 | 361,815,189 | 138,775,666 | 135,154,633 | 135,202,133 | 1,0  | 24,351,  |
| City                                                                |             |             |             |             |             |      |          |
| 0750 - Aviation Enterprise Fund - 2014                              | 1,236,137   | 0           | 0           | 0           | 0           |      | 1,236,   |
| 0753 - Passenger Facility Charge-2014-O'Hare                        | 6,966,274   | 0           | 0           | 0           | 0           |      | 6,966,   |
| 0753 - Passenger Facility Charge-2015-O'Hare                        | 0           | 3,779,171   | 0           | 0           | 0           |      | 3,779,   |
| 0R04 - Ne Cargo Development - 2012                                  | 27,629,351  | 11,841,151  | 0           | 0           | 0           |      | 39,470,  |
| 0R07 - Customer Facility Charge-Paygo Fund - 2013                   | 0           | 154,267,192 | 0           | 0           | 0           | 1    | 54,267   |
| L757 - Land Support - 757 - 2014                                    | 404,985     | 0           | 0           | 0           | 0           |      | 404,     |
| TIFI - Transportation Infrastructure Finance And Innovation Act - 2 | 0           | 87,599,502  | 178,730,176 | 0           | 0           | 2    | 266,329, |
| Total City Funds:                                                   | 36,236,747  | 257,487,016 | 178,730,176 | 0           | 0           | 4    | 72,453   |
| Federal                                                             |             |             |             |             |             |      |          |
| 0624 - Federal Airport Aid - 2014 - O'Hare                          | 81,082,063  | 0           | 0           | 0           | 0           |      | 81,082   |
| Total Federal Funds:                                                | 81,082,063  | 0           | 0           | 0           | 0           |      | 81,082   |
| otal O'Hare:                                                        | 370,722,248 | 619,302,205 | 317,505,842 | 135,154,633 | 135,202,133 | 1,5  | 77,887,  |

2014 - 2018 Fund Summary by Program, Sub Program, Funding Sources

|                                               |             |             |             |             |             | Total         |
|-----------------------------------------------|-------------|-------------|-------------|-------------|-------------|---------------|
| Fund Source                                   | 2014        | 2015        | 2016        | 2017        | 2018        | 2014 - 2018   |
| Program: AVIATION                             |             |             |             |             |             |               |
| Subprogram: O'Hare / Omp                      |             |             |             |             |             |               |
| Bond                                          |             |             |             |             |             |               |
| 0738 - Passenger Facility Charge Bonds - 2014 | 355,137     | 0           | 0           | 0           | 0           | 355,137       |
| 0751 - Aviation Revenue Bond - 2014           | 280,817,441 | 0           | 0           | 0           | 0           | 280,817,441   |
| 0751 - Aviation Revenue Bond - 2015           | 0           | 134,112,462 | 0           | 0           | 0           | 134,112,462   |
| Total Bond Funds:                             | 281,172,578 | 134,112,462 | 0           | 0           | 0           | 415,285,040   |
| City                                          |             |             |             |             |             |               |
| 0753 - Passenger Facility Charge-2014-O'Hare  | 33,538,183  | 0           | 0           | 0           | 0           | 33,538,183    |
| 0753 - Passenger Facility Charge-2015-O'Hare  | 0           | 7,828,492   | 5,290,850   | 5,290,850   | 689,890     | 19,100,082    |
| Total City Funds:                             | 33,538,183  | 7,828,492   | 5,290,850   | 5,290,850   | 689,890     | 52,638,265    |
| Federal                                       |             |             |             |             |             |               |
| 0624 - Federal Airport Aid - 2013 - O'Hare    | 9,255,270   | 0           | 0           | 0           | 0           | 9,255,270     |
| 0624 - Federal Airport Aid - 2014 - O'Hare    | 38,372,795  | 0           | 0           | 0           | 0           | 38,372,795    |
| 0624 - Federal Airport Aid - 2015 - O'Hare    | 0           | 144,444,896 | 9,069,208   | 57,848,406  | 5,820,167   | 217,182,677   |
| Total Federal Funds:                          | 47,628,065  | 144,444,896 | 9,069,208   | 57,848,406  | 5,820,167   | 264,810,742   |
| Total O'Hare / Omp:                           | 362,338,826 | 286,385,850 | 14,360,058  | 63,139,256  | 6,510,057   | 732,734,047   |
| Total AVIATION:                               | 821,141,834 | 971,832,058 | 400,707,138 | 240,035,451 | 151,812,190 | 2,585,528,671 |

2014 - 2018 Fund Summary by Program, Sub Program, Funding Sources

| Fund Source                                                           | 004.4              | 0045       | 0040      | 0047    | 0040    | Total     |
|-----------------------------------------------------------------------|--------------------|------------|-----------|---------|---------|-----------|
|                                                                       | 2014               | 2015       | 2016      | 2017    | 2018    | 2014 - 20 |
| gram: CITYSPACE                                                       |                    |            |           |         |         |           |
| Subprogram: Downtown                                                  |                    |            |           |         |         |           |
| City                                                                  |                    |            |           |         |         |           |
| 0456 - Open Space Impact Fee Fund - 2009                              | 206,000            | 0          | 0         | 0       | 0       | 206       |
| TIFI - Transportation Infrastructure Finance And Innovation Act - 2   | 49,960,395         | 28,000,000 | 4,000,000 | 0       | 0       | 81,960    |
| Total City Funds:                                                     | 50,166,395         | 28,000,000 | 4,000,000 | 0       | 0       | 82,166    |
| otal Downtown:                                                        | 50,166,395         | 28,000,000 | 4,000,000 | 0       | 0       | 82,166    |
| Subprogram: Greenways                                                 |                    |            |           |         |         |           |
| Bond                                                                  |                    |            |           |         |         |           |
| 0435 - Neighborhoods Alive 21 Bond - 2001                             | 626,844            | 0          | 0         | 0       | 0       | 626       |
| 0492 - 2003 General Obligation Bond-Series C                          | 475,696            | 0          | 0         | 0       | 0       | 475       |
| 0C32 - 2011 Taxable                                                   | 200,000            | 0          | 0         | 0       | 0       | 200       |
| 0C45 - General Obligation Bonds - Taxable Series 2014                 | 700,000            | 0          | 0         | 0       | 0       | 700       |
| GOF - General Obligation Bond - Future                                | 0                  | 900,000    | 900,000   | 900,000 | 900,000 | 3,600     |
| Total Bond Funds:                                                     | 2,002,540          | 900,000    | 900,000   | 900,000 | 900,000 | 5,602     |
| City                                                                  |                    |            | _         | _       |         |           |
| 0456 - Open Space Impact Fee Fund - 2009                              | 254,657            | 0          | 0         | 0       | 0       | 254       |
| Total City Funds:                                                     | 254,657            | 0          | 0         | 0       | 0       | 254       |
| Federal                                                               |                    |            | _         | _       |         |           |
| ENH - Enhancement-Surface Trans. Program - 2013                       | 800,000            | 0          | 0         | 0       | 0       | 800       |
| Total Federal Funds:                                                  | 800,000            | 0          | 0         | 0       | 0       | 800       |
| Other                                                                 | 000 000            | •          |           | •       | •       |           |
| PRV - Private Funds - 2013                                            | 200,000            | 0          | 0         | 0       | 0       | 200       |
| Total Other Funds:                                                    | 200,000            | 0          | 0         | 0       | 0       | 200       |
| TIF                                                                   | 450,000            | 0          | 0         | 0       | 0       | 450       |
| 0A62 - Little Village Tif - 2011<br>0A72 - Little Village East - 2009 | 150,000<br>150,000 | 0          | 0         | 0       | 0<br>0  | 150       |
| -                                                                     |                    |            | <u> </u>  |         |         | 150       |
| Total TIF Funds:                                                      | 300,000            | 0          | 0         | 0       | 0       | 300       |
| Total Greenways:                                                      | 3,557,197          | 900,000    | 900,000   | 900,000 | 900,000 | 7,15      |

2014 - 2018 Fund Summary by Program, Sub Program, Funding Sources

| Fund Source                                           | 2014       | 2015       | 2016      | 2017      | 2018      | Total<br>2014 - 2018 |
|-------------------------------------------------------|------------|------------|-----------|-----------|-----------|----------------------|
| Program: CITYSPACE                                    |            |            |           |           |           |                      |
| Subprogram: Neighbor Space                            |            |            |           |           |           |                      |
| Bond                                                  |            |            |           |           |           |                      |
| 0435 - Neighborhoods Alive 21 Bond - 2001             | 20,000     | 0          | 0         | 0         | 0         | 20,000               |
| 0C45 - General Obligation Bonds - Taxable Series 2014 | 500,000    | 0          | 0         | 0         | 0         | 500,000              |
| GOF - General Obligation Bond - Future                | 0          | 500,000    | 500,000   | 500,000   | 500,000   | 2,000,000            |
| Total Bond Funds:                                     | 520,000    | 500,000    | 500,000   | 500,000   | 500,000   | 2,520,000            |
| City                                                  |            |            |           |           |           |                      |
| 0456 - Open Space Impact Fee Fund - 2009              | 531,763    | 0          | 0         | 0         | 0         | 531,763              |
| Total City Funds:                                     | 531,763    | 0          | 0         | 0         | 0         | 531,763              |
| Total Neighbor Space:                                 | 1,051,763  | 500,000    | 500,000   | 500,000   | 500,000   | 3,051,763            |
| Subprogram: Neighborhood Parks                        |            |            |           |           |           |                      |
| Bond                                                  |            |            |           |           |           |                      |
| 0435 - Neighborhoods Alive 21 Bond - 2001             | 189,881    | 378,015    | 0         | 0         | 0         | 567,896              |
| 0492 - 2003 General Obligation Bond-Series C          | 400,000    | 0          | 0         | 0         | 0         | 400,000              |
| 0C16 - 2008 G.O. Bonds - Non Taxable                  | 431,650    | 0          | 0         | 0         | 0         | 431,650              |
| Total Bond Funds:                                     | 1,021,531  | 378,015    | 0         | 0         | 0         | 1,399,546            |
| City                                                  |            |            |           |           |           |                      |
| 0456 - Open Space Impact Fee Fund - 2009              | 3,675,307  | 0          | 0         | 0         | 0         | 3,675,307            |
| Total City Funds:                                     | 3,675,307  | 0          | 0         | 0         | 0         | 3,675,307            |
| Other                                                 |            |            |           |           |           |                      |
| CPD - Chicago Park District                           | 0          | 600,000    | 0         | 0         | 0         | 600,000              |
| Total Other Funds:                                    | 0          | 600,000    | 0         | 0         | 0         | 600,000              |
| State                                                 |            |            |           |           |           |                      |
| DNR - Illinois Department Of Natural Resources - 2002 | 0          | 1,500,000  | 0         | 0         | 0         | 1,500,000            |
| Total State Funds:                                    | 0          | 1,500,000  | 0         | 0         | 0         | 1,500,000            |
| TIF                                                   |            |            |           |           |           |                      |
| 0162 - Near South - 1999                              | 2,230,404  | 0          | 0         | 0         | 0         | 2,230,404            |
| Total TIF Funds:                                      | 2,230,404  | 0          | 0         | 0         | 0         | 2,230,404            |
| Total Neighborhood Parks:                             | 6,927,242  | 2,478,015  | 0         | 0         |           | 9,405,257            |
| Total CITYSPACE:                                      | 61,702,597 | 31,878,015 | 5,400,000 | 1,400,000 | 1,400,000 | 101,780,612          |

| Emilorma                                              |            |            |            |            |            | Total       |
|-------------------------------------------------------|------------|------------|------------|------------|------------|-------------|
| Fund Source                                           | 2014       | 2015       | 2016       | 2017       | 2018       | 2014 - 2018 |
| Program: ECONOMIC DEVELOPMENT                         |            |            |            |            |            |             |
| Subprogram: Demolition Program                        |            |            |            |            |            |             |
| Bond                                                  |            |            |            |            |            |             |
| 0C45 - General Obligation Bonds - Taxable Series 2014 | 10,000,000 | 0          | 0          | 0          | 0          | 10,000,000  |
| GOF - General Obligation Bond - Future                | 0          | 10,000,000 | 10,000,000 | 10,000,000 | 10,000,000 | 40,000,000  |
| Total Bond Funds:                                     | 10,000,000 | 10,000,000 | 10,000,000 | 10,000,000 | 10,000,000 | 50,000,000  |
| Total Demolition Program:                             | 10,000,000 | 10,000,000 | 10,000,000 | 10,000,000 | 10,000,000 | 50,000,000  |
| Subprogram: Industrial Street Improvements            |            |            |            |            |            |             |
| Federal                                               |            |            |            |            |            |             |
| HPP - Federal High Priority Program - 2010            | 0          | 7,200,000  | 0          | 0          | 0          | 7,200,000   |
| STF - Surface Transport. Program - 2010               | 22,800,000 | 17,973,430 | 0          | 0          | 0          | 40,773,430  |
| Total Federal Funds:                                  | 22,800,000 | 25,173,430 | 0          | 0          | 0          | 47,973,430  |
| State                                                 |            |            |            |            |            |             |
| ID3 - 2003 II Dept Of Transportation                  | 7,200,000  | 0          | 0          | 0          | 0          | 7,200,000   |
| Total State Funds:                                    | 7,200,000  | 0          | 0          | 0          | 0          | 7,200,000   |
| Total Industrial Street Improvements:                 | 30,000,000 | 25,173,430 | 0          | 0          | 0          | 55,173,430  |
| Subprogram: Landscape Program                         |            |            |            |            |            |             |
| Bond                                                  |            |            |            |            |            |             |
| 0C30 - 2010 Taxable                                   | 300,000    | 0          | 0          | 0          | 0          | 300,000     |
| 0C45 - General Obligation Bonds - Taxable Series 2014 | 3,200,000  | 0          | 0          | 0          | 0          | 3,200,000   |
| GOF - General Obligation Bond - Future                | 0          | 3,200,000  | 3,200,000  | 3,200,000  | 3,200,000  | 12,800,000  |
| Total Bond Funds:                                     | 3,500,000  | 3,200,000  | 3,200,000  | 3,200,000  | 3,200,000  | 16,300,000  |
| Total Landscape Program:                              | 3,500,000  | 3,200,000  | 3,200,000  | 3,200,000  | 3,200,000  | 16,300,000  |

2014 - 2018 Fund Summary by Program, Sub Program, Funding Sources

| Fried Course                                                    |           |         |      |      | 2010 | Total       |
|-----------------------------------------------------------------|-----------|---------|------|------|------|-------------|
| Fund Source                                                     | 2014      | 2015    | 2016 | 2017 | 2018 | 2014 - 2018 |
| Program: ECONOMIC DEVELOPMENT                                   |           |         |      |      |      |             |
| Subprogram: Other Economic Projects                             |           |         |      |      |      |             |
| Bond                                                            |           |         |      |      |      |             |
| 0C16 - 2008 G.O. Bonds - Non Taxable                            | 800,000   | 0       | 0    | 0    | 0    | 800,000     |
| 0C28 - 2010 Tax Exempt                                          | 500,000   | 0       | 0    | 0    | 0    | 500,000     |
| 0C30 - 2010 Taxable                                             | 150,000   | 0       | 0    | 0    | 0    | 150,000     |
| 0C32 - 2011 Taxable                                             | 0         | 87,435  | 0    | 0    | 0    | 87,435      |
| Total Bond Funds:                                               | 1,450,000 | 87,435  | 0    | 0    | 0    | 1,537,435   |
| City                                                            |           |         |      |      |      |             |
| 0G01 - Cdot Capital Project Account Fund - 2012                 | 319,431   | 0       | 0    | 0    | 0    | 319,431     |
| Total City Funds:                                               | 319,431   | 0       | 0    | 0    | 0    | 319,431     |
| Federal                                                         |           |         |      |      |      |             |
| CMQ - Congestion Mitigation Air Quality - 2013                  | 2,000,000 | 0       | 0    | 0    | 0    | 2,000,000   |
| Total Federal Funds:                                            | 2,000,000 | 0       | 0    | 0    | 0    | 2,000,000   |
| TIF                                                             |           |         |      |      |      |             |
| 0176 - River South Incremental Tax Fund (Tif) - 1997            | 0         | 400,000 | 0    | 0    | 0    | 400,000     |
| 0180 - Kinzie Industrial Corridor - 1999                        | 600,000   | 0       | 0    | 0    | 0    | 600,000     |
| 0372 - Stony Island Avenue Commercial And Burnside Industrial C | 53,091    | 0       | 0    | 0    | 0    | 53,091      |
| 0421 - Pulaski Corridor - 2004                                  | 50,000    | 0       | 0    | 0    | 0    | 50,000      |
| Total TIF Funds:                                                | 703,091   | 400,000 | 0    | 0    | 0    | 1,103,091   |
| Total Other Economic Projects:                                  | 4,472,522 | 487,435 | 0    | 0    | 0    | 4,959,957   |

2014 - 2018 Fund Summary by Program, Sub Program, Funding Sources

|                                                          |           |           |            |           |      | Total      |
|----------------------------------------------------------|-----------|-----------|------------|-----------|------|------------|
| Fund Source                                              | 2014      | 2015      | 2016       | 2017      | 2018 | 2014 - 201 |
| gram: ECONOMIC DEVELOPMENT                               |           |           |            |           |      |            |
| ubprogram: Streetscaping                                 |           |           |            |           |      |            |
| Bond                                                     |           |           |            |           |      |            |
| 0C28 - 2010 Tax Exempt                                   | 1,787     | 2,000,000 | 0          | 0         | 0    | 2,001,7    |
| 0C34 - 2011 Tax Exempt                                   | 27,731    | 0         | 0          | 0         | 0    | 27,        |
| 0C37 - 2012 Non-Taxable G.O. Bond                        | 46,663    | 0         | 0          | 0         | 0    | 46,        |
| 0C41 - General Obligation Bonds - Tax Exempt Series 2013 | 7,819     | 0         | 0          | 0         | 0    | 7,         |
| 0C44 - General Obligation Bonds - Tax Exempt Series 2014 | 416,000   | 0         | 0          | 0         | 0    | 416,0      |
| Total Bond Funds:                                        | 500,000   | 2,000,000 | 0          | 0         | 0    | 2,500,     |
| Federal                                                  |           |           |            |           |      |            |
| 0997 - Other Federal Funds - 2009                        | 585,000   | 0         | 0          | 0         | 0    | 585,       |
| CMQ - Congestion Mitigation Air Quality - 2015           | 0         | 1,700,240 | 0          | 0         | 0    | 1,700,     |
| ENH - Enhancement-Surface Trans. Program - 2012          | 480,000   | 0         | 0          | 0         | 0    | 480,       |
| ENH - Enhancement-Surface Trans. Program - 2013          | 0         | 0         | 4,751,200  | 0         | 0    | 4,751,     |
| ENH - Enhancement-Surface Trans. Program - 2014          | 1,412,000 | 0         | 0          | 0         | 0    | 1,412,     |
| ENH - Enhancement-Surface Trans. Program - 2015          | 0         | 1,230,960 | 0          | 0         | 0    | 1,230,     |
| HPP - Federal High Priority Program - 2012               | 1,840,000 | 0         | 0          | 0         | 0    | 1,840,     |
| HPP - Federal High Priority Program - 2015               | 0         | 560,000   | 0          | 0         | 0    | 560,       |
| STF - Surface Transport. Program - 2012                  | 2,080,000 | 0         | 0          | 0         | 0    | 2,080,     |
| STF - Surface Transport. Program - 2015                  | 0         | 0         | 0          | 7,200,000 | 0    | 7,200,     |
| STP - Surface Transportation Program                     | 960,000   | 1,959,000 | 7,200,000  | 0         | 0    | 10,119,    |
| STPP - Stp Priority Fund                                 | 0         | 0         | 640,000    | 0         | 0    | 640,       |
| Total Federal Funds:                                     | 7,357,000 | 5,450,200 | 12,591,200 | 7,200,000 | 0    | 32,598,    |
| Other                                                    |           |           |            |           |      |            |
| PRV - Private Funds                                      | 1,504,092 | 0         | 0          | 0         | 0    | 1,504,     |
| TBD - Funding To Be Determined - 2015                    | 0         | 0         | 0          | 1,800,000 | 0    | 1,800,     |
| Total Other Funds:                                       | 1,504,092 | 0         | 0          | 1,800,000 | 0    | 3,304,     |
| State                                                    |           |           |            |           |      |            |
| IGIG - Illinois Green Infrastructure Grant - 2013        | 34,537    | 0         | 0          | 0         | 0    | 34         |
| SOCC - State Only Chicago Commitment                     | 240,000   | 0         | 0          | 0         | 0    | 240,       |
| Total State Funds:                                       | 274,537   | 0         | 0          | 0         | 0    | 274,       |
|                                                          | • -       |           |            |           |      | •          |

2014 - 2018 Fund Summary by Program, Sub Program, Funding Sources

| - 10                                                       |            |            |            |           |      |      | otal     |
|------------------------------------------------------------|------------|------------|------------|-----------|------|------|----------|
| Fund Source                                                | 2014       | 2015       | 2016       | 2017      | 2018 | 2014 | - 201    |
| gram: ECONOMIC DEVELOPMENT                                 |            |            |            |           |      |      |          |
| Subprogram: Streetscaping                                  |            |            |            |           |      |      |          |
| TIF                                                        |            |            |            |           |      |      |          |
| 0062 - 95th & Western Incremental Tax - 1995               | 3,000,000  | 0          | 0          | 0         | 0    |      | 3,000,   |
| 0111 - Peterson/Cicero - 2001                              | 563,447    | 0          | 0          | 0         | 0    |      | 563,     |
| 0136 - Pilsen Industrial Corridor - 1999                   | 8,975,000  | 1,194,040  | 0          | 0         | 0    |      | 10,169,  |
| 0162 - Near South - 1999                                   | 9,275,000  | 0          | 0          | 0         | 0    |      | 9,275,   |
| 0170 - Western Avenue North - 2001                         | 5,000,000  | 2,000,000  | 0          | 0         | 0    |      | 7,000,   |
| 0180 - Kinzie Industrial Corridor - 1999                   | 450,000    | 13,194,000 | 2,700,000  | 0         | 0    |      | 16,344,  |
| 0186 - 35th And Halsted - 1997                             | 518,400    | 3,801,600  | 0          | 0         | 0    |      | 4,320,   |
| 0215 - Central West - 2001                                 | 310,425    | 2,937,575  | 0          | 0         | 0    |      | 3,248,   |
| 0357 - West Irving Park - 2002                             | 696,000    | 0          | 0          | 0         | 0    |      | 696,     |
| 0390 - 71st And Stony Island - 2000                        | 3,430,000  | 3,000,000  | 0          | 0         | 0    |      | 6,430,   |
| 0529 - Devon/Western - 2000                                | 5,880,400  | 5,461,600  | 2,215,200  | 0         | 0    |      | 13,557,  |
| 0546 - 111th Street/Kedzie Avenue Business District - 2000 | 250,000    | 2,250,000  | 0          | 0         | 0    |      | 2,500,   |
| 0571 - 24th/Michigan - 2000                                | 0          | 5,800,000  | 3,500,000  | 0         | 0    |      | 9,300,   |
| 0621 - Midwest - 2001                                      | 687,500    | 0          | 0          | 0         | 0    |      | 687,     |
| 0911 - Lawrence/Broadway - 2002                            | 420,900    | 3,908,800  | 0          | 0         | 0    |      | 4,329,   |
| 0912 - River West - 2002                                   | 543,400    | 0          | 0          | 0         | 0    |      | 543,     |
| 0914 - Wilson Yard - 2002                                  | 189,100    | 0          | 1,570,000  | 0         | 0    |      | 1,759,   |
| 0958 - 87th/Cottage Grove - 2004                           | 0          | 2,220,000  | 0          | 0         | 0    |      | 2,220,   |
| 0967 - 47th/King Drive - 2003                              | 130,000    | 1,057,000  | 0          | 0         | 0    |      | 1,187,   |
| 0973 - Lawrence/Pulaski - 2003                             | 3,712,500  | 0          | 0          | 0         | 0    |      | 3,712,   |
| 0A05 - Devon/Sheridan - 2005                               | 376,320    | 2,579,680  | 0          | 0         | 0    |      | 2,956,   |
| 0A56 - Western/Rock Island - 2009                          | 125,000    | 1,073,000  | 0          | 0         | 0    |      | 1,198,   |
| Total TIF Funds:                                           | 44,533,392 | 50,477,295 | 9,985,200  | 0         | 0    |      | 104,995  |
| otal Streetscaping:                                        | 54,169,021 | 57,927,495 | 22,576,400 | 9,000,000 | 0    |      | 143,672, |

|                                                            |             |            |            |            |            | Total       |
|------------------------------------------------------------|-------------|------------|------------|------------|------------|-------------|
| Fund Source                                                | 2014        | 2015       | 2016       | 2017       | 2018       | 2014 - 2018 |
| Program: ECONOMIC DEVELOPMENT                              |             |            |            |            |            |             |
| Subprogram: Viaduct Clearance Improvement                  |             |            |            |            |            |             |
| Bond                                                       |             |            |            |            |            |             |
| 0C41 - General Obligation Bonds - Tax Exempt Series 2013   | 0           | 100,000    | 0          | 300,000    | 0          | 400,000     |
| Total Bond Funds:                                          | 0           | 100,000    | 0          | 300,000    | 0          | 400,000     |
| State                                                      |             |            |            |            |            |             |
| ICC - Illinois Commerce Commission - 2009                  | 1,818,600   | 0          | 0          | 0          | 0          | 1,818,600   |
| ICC - Illinois Commerce Commission - 2013                  | 2,000,287   | 0          | 0          | 0          | 0          | 2,000,287   |
| Total State Funds:                                         | 3,818,887   | 0          | 0          | 0          | 0          | 3,818,887   |
| TIF                                                        |             |            |            |            |            |             |
| 0073 - Greater Southwest Industrial Corridor (East) - 1999 | 606,200     | 0          | 0          | 0          | 0          | 606,200     |
| 0106 - 51st/Archer - 2001                                  | 2,452,200   | 0          | 0          | 0          | 0          | 2,452,200   |
| 0965 - 79th Street/Southwest Highway - 2003                | 606,200     | 0          | 0          | 0          | 0          | 606,200     |
| Total TIF Funds:                                           | 3,664,600   | 0          | 0          | 0          | 0          | 3,664,600   |
| Total Viaduct Clearance Improvement:                       | 7,483,487   | 100,000    | 0          | 300,000    | 0          | 7,883,487   |
| Total ECONOMIC DEVELOPMENT:                                | 109,625,030 | 96,888,360 | 35,776,400 | 22,500,000 | 13,200,000 | 277,989,790 |

2014 - 2018 Fund Summary by Program, Sub Program, Funding Sources

|                                                          |            |            |            |            |            | Total       |
|----------------------------------------------------------|------------|------------|------------|------------|------------|-------------|
| Fund Source                                              | 2014       | 2015       | 2016       | 2017       | 2018       | 2014 - 2018 |
| Program: LAKEFRONT                                       |            |            |            |            |            |             |
| Subprogram: Shoreline                                    |            |            |            |            |            |             |
| Bond                                                     |            |            |            |            |            |             |
| 0486 - 2004 General Obligation Bond (2)                  | 196,738    | 0          | 0          | 0          | 0          | 196,738     |
| 0492 - 2003 General Obligation Bond-Series C             | 8,927,080  | 0          | 0          | 0          | 0          | 8,927,080   |
| 0C27 - City Sales Tax Capital Improvement Fund - 2009    | 1,789,449  | 0          | 0          | 0          | 0          | 1,789,449   |
| 0C28 - 2010 Tax Exempt                                   | 0          | 2,000,000  | 0          | 0          | 0          | 2,000,000   |
| 0C37 - 2012 Non-Taxable G.O. Bond                        | 0          | 5,200,000  | 0          | 0          | 0          | 5,200,000   |
| 0C44 - General Obligation Bonds - Tax Exempt Series 2014 | 0          | 3,250,000  | 0          | 0          | 0          | 3,250,000   |
| GOF - General Obligation Bond - Future                   | 0          | 8,475,000  | 6,000,000  | 10,500,000 | 6,000,000  | 30,975,000  |
| Total Bond Funds:                                        | 10,913,267 | 18,925,000 | 6,000,000  | 10,500,000 | 6,000,000  | 52,338,267  |
| Other                                                    |            |            |            |            |            |             |
| CPD - Chicago Park District                              | 9,675,000  | 11,725,000 | 6,000,000  | 10,500,000 | 6,000,000  | 43,900,000  |
| Total Other Funds:                                       | 9,675,000  | 11,725,000 | 6,000,000  | 10,500,000 | 6,000,000  | 43,900,000  |
| State                                                    |            |            |            |            |            |             |
| DNR - Illinois Department Of Natural Resources - 2002    | 1,648,000  | 0          | 0          | 0          | 0          | 1,648,000   |
| Total State Funds:                                       | 1,648,000  | 0          | 0          | 0          | 0          | 1,648,000   |
| Total Shoreline:                                         | 22,236,267 | 30,650,000 | 12,000,000 | 21,000,000 | 12,000,000 | 97,886,267  |
| Total LAKEFRONT:                                         | 22,236,267 | 30,650,000 | 12,000,000 | 21,000,000 | 12,000,000 | 97,886,267  |

2014 - 2018 Fund Summary by Program, Sub Program, Funding Sources

| Fund Source                                                                                                                                    | 2014                                             | 2015                     | 2016                     | 2017                | 2018                | To:  | tal<br>- 2018                                     |
|------------------------------------------------------------------------------------------------------------------------------------------------|--------------------------------------------------|--------------------------|--------------------------|---------------------|---------------------|------|---------------------------------------------------|
| Program: MUNICIPAL FACILITIES                                                                                                                  | 2011                                             | 2010                     | 2010                     | 2011                | 2010                | 2011 | 2010                                              |
| Subprogram: City Buildings                                                                                                                     |                                                  |                          |                          |                     |                     |      |                                                   |
| <b>Bond</b> 0C44 - General Obligation Bonds - Tax Exempt Series 2014 0C50 - City Hall Renovation - 2013 GOF - General Obligation Bond - Future | 4,599,999<br>904,000<br>0                        | 0<br>0<br>3,775,000      | 0<br>0<br>3,775,000      | 0<br>0<br>4,775,000 | 0<br>0<br>3,975,000 |      | 4,599,999<br>904,000<br>16,300,000                |
| Total Bond Funds:                                                                                                                              | 5,503,999                                        | 3,775,000                | 3,775,000                | 4,775,000           | 3,975,000           |      | 21,803,999                                        |
| Other<br>PRV - Private Funds - 2014                                                                                                            | 2,000,000                                        | 0                        | 0                        | 0                   | 0                   |      | 2,000,000                                         |
| Total Other Funds:                                                                                                                             | 2,000,000                                        | 0                        | 0                        | 0                   | 0                   |      | 2,000,000                                         |
| TIF 0136 - Pilsen Industrial Corridor - 1999 0798 - Western/Ogden - 1999                                                                       | 6,726,000<br>3,000,000                           | 3,000,000                | 0                        | 0                   | 0                   |      | 6,726,000<br>6,000,000                            |
| Total TIF Funds:                                                                                                                               | 9,726,000                                        | 3,000,000                | 3 775 000                | 4 775 000           | 3 075 000           |      | 12,726,000                                        |
| Total City Buildings:                                                                                                                          | 17,229,999                                       | 6,775,000                | 3,775,000                | 4,775,000           | 3,975,000           |      | 36,529,999                                        |
| Subprogram: Library                                                                                                                            |                                                  |                          |                          |                     |                     |      |                                                   |
| <b>Bond</b><br>0C19 - 2008 Library Bond                                                                                                        | 2,091,401                                        | 3,321,000                | 0                        | 0                   | 0                   |      | 5,412,401                                         |
| Total Bond Funds:                                                                                                                              | 2,091,401                                        | 3,321,000                | 0                        | 0                   | 0                   |      | 5,412,401                                         |
| State<br>0995 - Other State Funds - 2014                                                                                                       | 9,934,370                                        | 0                        | 0                        | 0                   | 0                   |      | 9,934,370                                         |
| Total State Funds:                                                                                                                             | 9,934,370                                        | 0                        | 0                        | 0                   | 0                   |      | 9,934,370                                         |
| <b>TIF</b> 0154 - Lawrence/Kedzie - 2000 0162 - Near South - 1999 0170 - Western Avenue North - 2001 0571 - 24th/Michigan - 2000               | 5,000,000<br>3,000,000<br>5,000,000<br>3,600,000 | 0<br>0<br>0<br>5,000,000 | 0<br>0<br>0<br>4,000,000 | 0<br>0<br>0<br>0    | 0<br>0<br>0<br>0    |      | 5,000,000<br>3,000,000<br>5,000,000<br>12,600,000 |
| Total TIF Funds:                                                                                                                               | 16,600,000                                       | 5,000,000                | 4,000,000                | 0                   | 0                   |      | 25,600,000                                        |
| Total Library:                                                                                                                                 | 28,625,771                                       | 8,321,000                | 4,000,000                | 0                   | 0                   |      | 40,946,771                                        |
| Total MUNICIPAL FACILITIES:                                                                                                                    | 45,855,770                                       | 15,096,000               | 7,775,000                | 4,775,000           | 3,975,000           |      | 77,476,770                                        |