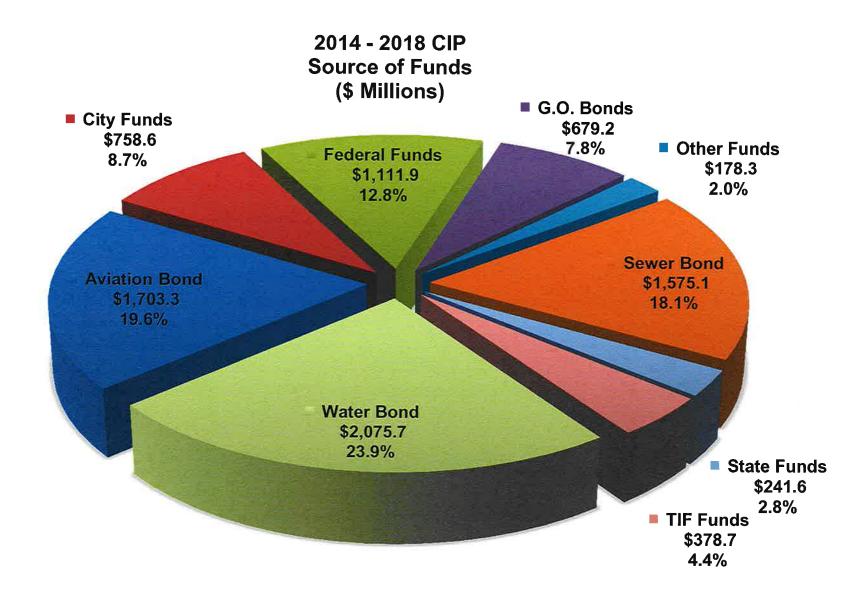

#### FINANCIAL OVERVIEW 2014 - 2018

The 2014-2018 Capital Improvement Program allocates approximately \$8.6 billion toward the replacement, rehabilitation or expansion of the City of Chicago's infrastructure and public facilities. Bond funds account for 70 percent (\$6.0 billion) of the anticipated revenue. City funds account for 9 percent (\$758 million billion). Federal sources will finance 13 percent (\$1.1 billion). Other funds including private contributions account for 1 percent (\$127 million), State

funds are expected to finance 3 percent (\$242 million) and TIF funds are expected to finance 4 percent (\$378 million).