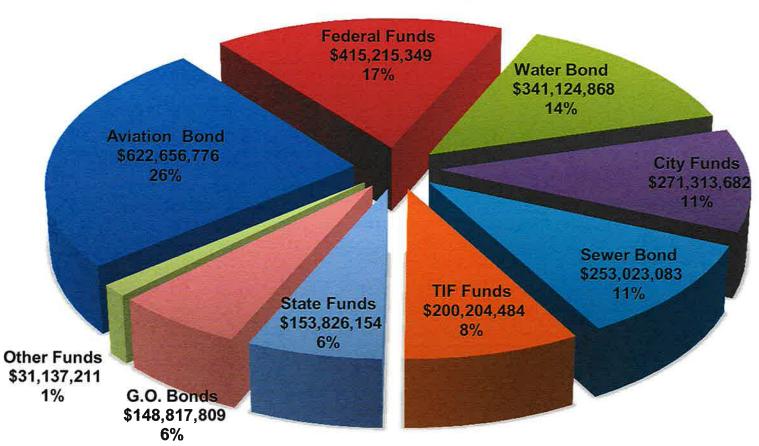

#### FINANCIAL OVERVIEW 2014

The 2014 Capital Improvement Program allocates more than \$2.4 billion toward the replacement, rehabilitation or expansion of the City of Chicago's infrastructure and public facilities. Bond funds account for 56 percent (\$1.2 billion) of the anticipated revenue. City funds account for 11.2 percent (\$271 million). Federal sources will finance 17 percent (\$415.2 million). Other funds including private contributions account for 1.3 percent (\$32 million), State funds are expected to finance 6.3 percent (\$154 million) and TIF funds are expected to finance 8.2 percent (\$199 million).

# 2014 CIP Source of Funds (\$ Millions)