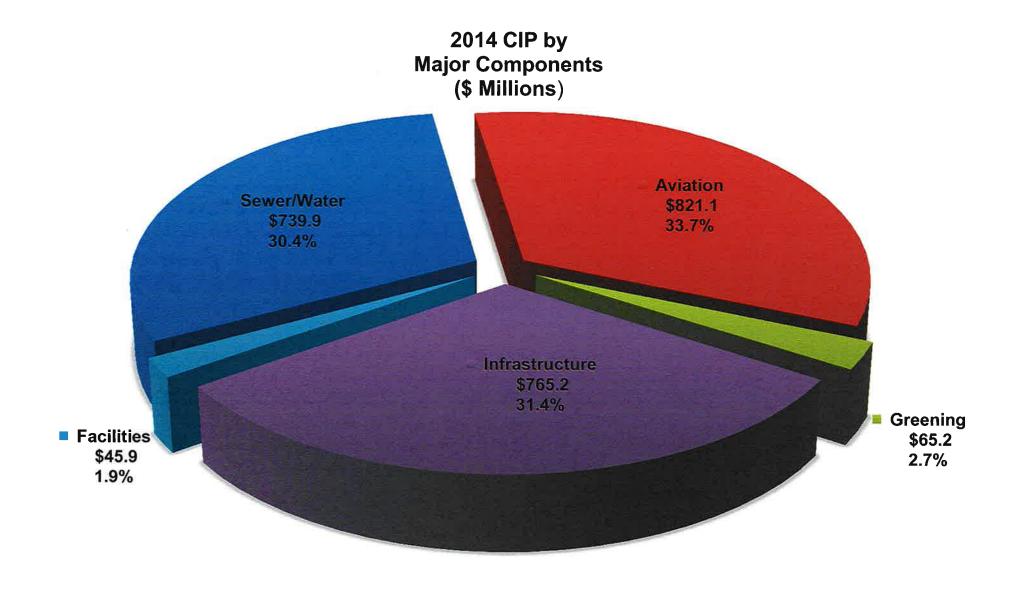

# 2014 - 2018 CIP By Major Components (\$ Millions)

2014 - 2018 Fund Summary by Program, Sub Program, Funding Sources

|                                          |            |            |            |            |            | To   | otal        |
|------------------------------------------|------------|------------|------------|------------|------------|------|-------------|
| Fund Source                              | 2014       | 2015       | 2016       | 2017       | 2018       | 2014 | - 2018      |
| Program: AVIATION                        |            |            |            |            |            |      |             |
| Subprogram: Midway                       |            |            |            |            |            |      |             |
| Bond                                     |            |            |            |            |            |      |             |
| 0603 - Aviation Revenue Bond-2013-Midway | 4,000,000  | 0          | 0          | 0          | 0          |      | 4,000,000   |
| 0603 - Aviation Revenue Bond-2014-Midway | 83,919,454 | 0          | 4,000,000  | 0          | 0          |      | 87,919,454  |
| 0603 - Aviation Revenue Bond-2015-Midway | 161,306    | 54,947,181 | 0          | 0          | 0          |      | 55,108,487  |
| 0603 - Aviation Revenue Bond-2016-Midway | 0          | 0          | 64,841,238 | 0          | 0          |      | 64,841,238  |
| 0603 - Aviation Revenue Bond-2017-Midway | 0          | 0          | 0          | 41,741,562 | 0          |      | 41,741,562  |
| 0603 - Aviation Revenue Bond-2018-Midway | 0          | 0          | 0          | 0          | 10,100,000 |      | 10,100,000  |
| Total Bond Funds:                        | 88,080,760 | 54,947,181 | 68,841,238 | 41,741,562 | 10,100,000 | 2    | 263,710,741 |
| Federal                                  |            |            |            |            |            |      |             |
| 0623 - Federal Airport Aid-2015-Midway   | 0          | 11,196,822 | 0          | 0          | 0          |      | 11,196,822  |
| Total Federal Funds:                     | 0          | 11,196,822 | 0          | 0          | 0          |      | 11,196,822  |
| Total Midway:                            | 88,080,760 | 66,144,003 | 68,841,238 | 41,741,562 | 10,100,000 | 2    | 274,907,563 |