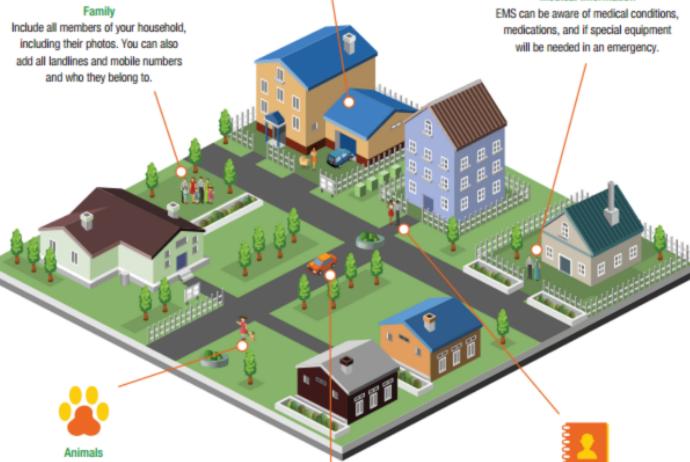

#### Address Details

Let responders know how to access your home, bedrooms, utility shut offs, and if you live in a multi-unit building.

#### Medical Information

Add your pets, service animals, and livestock, including their names and vet information so responders are aware of them if they need to enter your home.

#### Vehicles

Add details such as make, model, and license plate number in the event of an accident.

#### **Emergency Contacts**

Include family members, friends, or neighbors who should be contacted in the event of an emergency.

**ONES YOU LOVE** WITH SMART911°

Download the Smart911 App Today

Smart911.com®