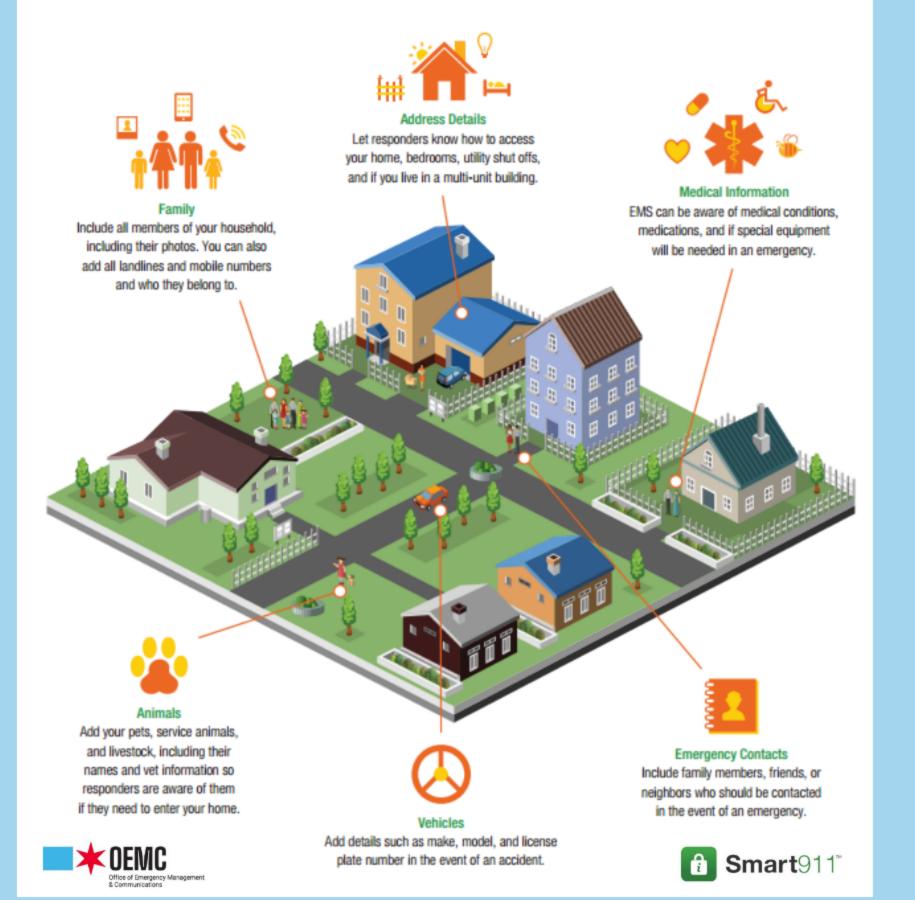

#### Address Details

Let responders know how to access your home, bedrooms, utility shut offs, and if you live in a multi-unit building.

#### Medical Information

Add your pets, service animals, and livestock, including their names and vet information so responders are aware of them if they need to enter your home.

#### Vehicles

Add details such as make, model, and license plate number in the event of an accident.

#### **Emergency Contacts**

Include family members, friends, or neighbors who should be contacted in the event of an emergency.

**ONES YOU LOVE** WITH SMART911°

Download the Smart911 App Today

Smart911.com®