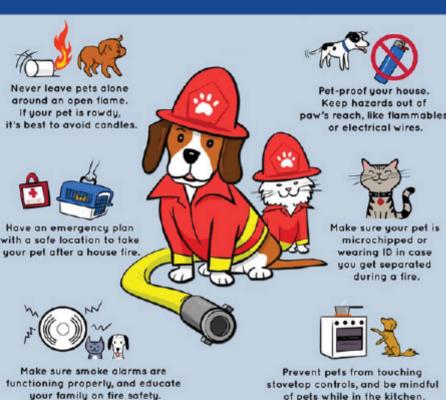

### How to Prevent your Pets from Starting Fires:

Smart911.com<sup>™</sup>
Because we want your pets to be safe.

500,000 pets are affected by home fires each year.

Protect your pets in an emergency with Smart911.