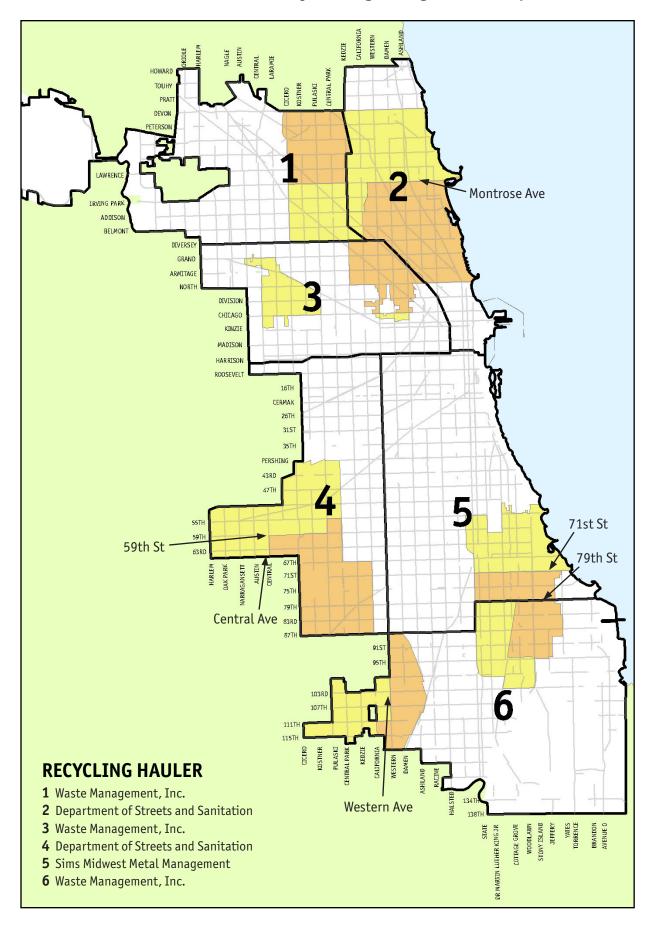

## Blue Cart Program Results October-December, 2011 (Revised Regions)

Please note: As of October, 2011, blue cart residential recycling is collected by both public and private crews. Subsequently, the tonnage per region has changed to reflect new region boundaries. See page 3 for an updated map of service areas.

Region 1

| Month | Refuse (in tons) | Blue Cart (in tons) | Yard Waste (in tons) | Total (in tons) | Blue Cart % | Yard Waste% | Total Recycling % |
|-------|------------------|---------------------|----------------------|-----------------|-------------|-------------|-------------------|
| 0ct   | 4307.38          | 609.59              | 0                    | 4916.97         | 12.40%      | 0%          | 12.40%            |
| Nov   | 4498.61          | 652.85              | 0                    | 5151.46         | 12.67%      | 0%          | 12.67%            |
| Dec   | 3907.94          | 742.93              | 0                    | 4650.87         | 15.97%      | 0%          | 15.97%            |
| Total | 12713.93         | 2005.37             | 0                    | 14719.3         | 13.62%      | 0%          | 13.62%            |

Region 2

| Month | Refuse (in tons) | Blue Cart (in tons) | Yard Waste (in tons) | Total (in tons) | Blue Cart % | Yard Waste% | Total Recycling % |
|-------|------------------|---------------------|----------------------|-----------------|-------------|-------------|-------------------|
| 0ct   | 6217.29          | 1371.63             | 0                    | 7588.92         | 18.07%      | 0%          | 18.07%            |
| Nov   | 6880.81          | 1552.9              | 0                    | 8433.71         | 18.41%      | 0%          | 18.41%            |
| Dec   | 5811.14          | 1654.45             | 0                    | 7465.59         | 22.16%      | 0%          | 22.16%            |
| Total | 18909.24         | 4578.98             | 0                    | 23488.22        | 19.49%      | 0%          | 19.49%            |

Region 3

| Month | Refuse (in tons) | Blue Cart (in tons) | Yard Waste (in tons) | Total (in tons) | Blue Cart % | Yard Waste% | Total Recycling % |
|-------|------------------|---------------------|----------------------|-----------------|-------------|-------------|-------------------|
| 0ct   | 4462.95          | 658.95              | 0                    | 5121.9          | 12.87%      | 0%          | 12.87%            |
| Nov   | 4675.36          | 717.46              | 0                    | 5392.82         | 13.30%      | 0%          | 13.30%            |
| Dec   | 4215.66          | 731.27              | 0                    | 4946.93         | 14.78%      | 0%          | 14.78%            |
| Total | 13353.97         | 2107.68             | 0                    | 15461.65        | 13.63%      | 0%          | 13.63%            |

Region 4

| Month | Refuse (in tons) | Blue Cart (in tons) | Yard Waste (in tons) | Total (in tons) | Blue Cart % | Yard Waste% | Total Recycling % |
|-------|------------------|---------------------|----------------------|-----------------|-------------|-------------|-------------------|
| 0ct   | 6243.3           | 820.65              | 0                    | 7063.95         | 11.62%      | 0%          | 11.62%            |
| Nov   | 6450             | 810.42              | 0                    | 7260.42         | 11.16%      | 0%          | 11.16%            |
| Dec   | 5350.55          | 943.15              | 0                    | 6293.7          | 14.99%      | 0%          | 14.99%            |
| Total | 18043.85         | 2574.22             | 0                    | 20618.07        | 12.49%      | 0%          | 12.49%            |

Region 5

| Month | Refuse (in tons) | Blue Cart (in tons) | Yard Waste (in tons) | Total (in tons) | Blue Cart % | Yard Waste% | Total Recycling % |
|-------|------------------|---------------------|----------------------|-----------------|-------------|-------------|-------------------|
| 0ct   | 1996.6           | 128.84              | 0                    | 2125.44         | 6.06%       | 0%          | 6.06%             |
| Nov   | 1911.26          | 154.64              | 0                    | 2065.9          | 7.49%       | 0%          | 7.49%             |
| Dec   | 1756.11          | 168.31              | 0                    | 1924.42         | 8.75%       | 0%          | 8.75%             |
| Total | 5663.97          | 451.79              | 0                    | 6115.76         | 7.39%       | 0%          | 7.39%             |

Region 6

| Month | Refuse (in tons) | Blue Cart (in tons) | Yard Waste (in tons) | Total (in tons) | Blue Cart % | Yard Waste% | Total Recycling % |
|-------|------------------|---------------------|----------------------|-----------------|-------------|-------------|-------------------|
| 0ct   | 4807.07          | 627.98              | 0                    | 5435.05         | 11.55%      | 0%          | 11.55%            |
| Nov   | 5150.77          | 643.14              | 0                    | 5793.91         | 11.10%      | 0%          | 11.10%            |
| Dec   | 4083.63          | 663.72              | 0                    | 4747.35         | 13.98%      | 0%          | 13.98%            |
| Total | 14041.47         | 1934.84             | 0                    | 15976.31        | 12.11%      | 0%          | 12.11%            |

## Blue Cart Recycling Region Map