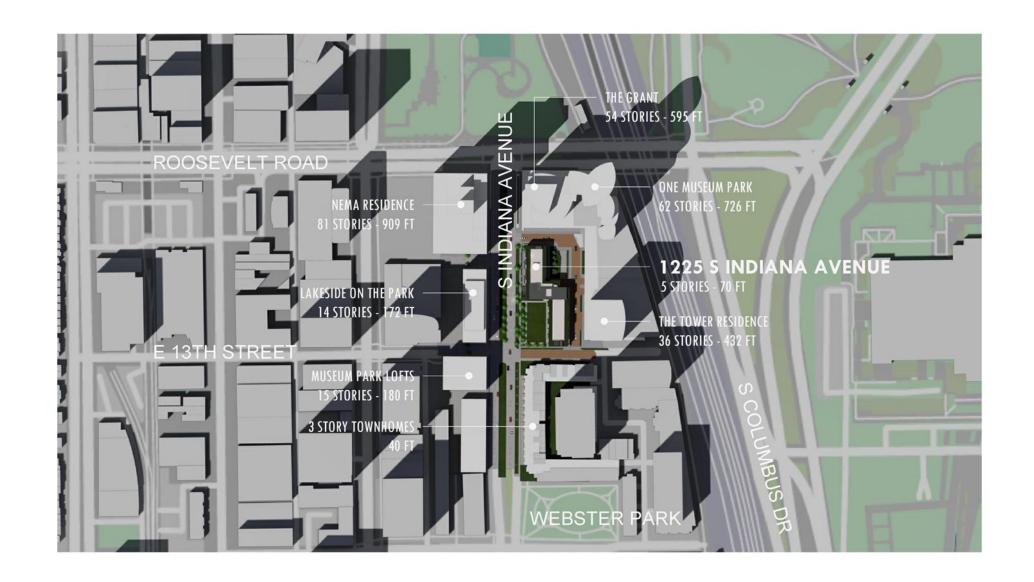

# CHICAGO PLAN COMMISSION Department of Planning and Development

PARKWAY RESIDENCES

1225 S INDIANA AVE (3<sup>rd</sup> Ward)

1200 S INDIANA, LLC



## **X** Community Area Snap Shot

## **NEAR SOUTH SIDE COMMUNITY AREA:**

- Demographic Data
  - 28,795 total population
  - 51.4% White (non-Hispanic), 22.5% Black, 19.1% Asian, 4.2% Hispanic/Latino, 7.1% Black, 2.9% Other/Multiple Races
  - Median Age: 37.5
  - 77% have a bachelor's degree or higher
  - 51.8% are one-person households
  - Median income: \$115,993

CENTRAL SOUTHEAST

Source: The Loop CMAP Community Data Snapshot. July 2022 Release: https://www.cmap.illinois.gov/documents/10180/126764/Near+South+Side.pdf









**AERIAL VIEW LOOKING NORTHEAST** 



**View looking North along Indiana Ave** 



**View looking South along Indiana Ave** 

## **EXISTING PEDESTRIAN CONTEXT**



VIEW ALONG INDIANA AVE LOOKING NORTHEAST



**VIEW ALONG INDIANA LOOKING EAST AT RESIDENTIAL ENTRY** 



**VIEW ALONG INDIANA LOOKING SOUTH** 



**VIEW ALONG INDIANA LOOKING SOUTH AT DUPLEX ENTRIES** 



VIEW ALONG INDIANA LOOKING NORTH AT RESIDENTIAL ENTRY



**VIEW IN PROPOSED PARK LOOKING NORTHEAST** 



## **X** Planning Context



Central Area Plan City of Chicago Department of Planning and Development, May 2003



**Near South Community Plan** City of Chicago Department of Planning and Development, May 2004



Chicago Central Area Action Plan City of Chicago Department of Planning and Development, August 2009

Central