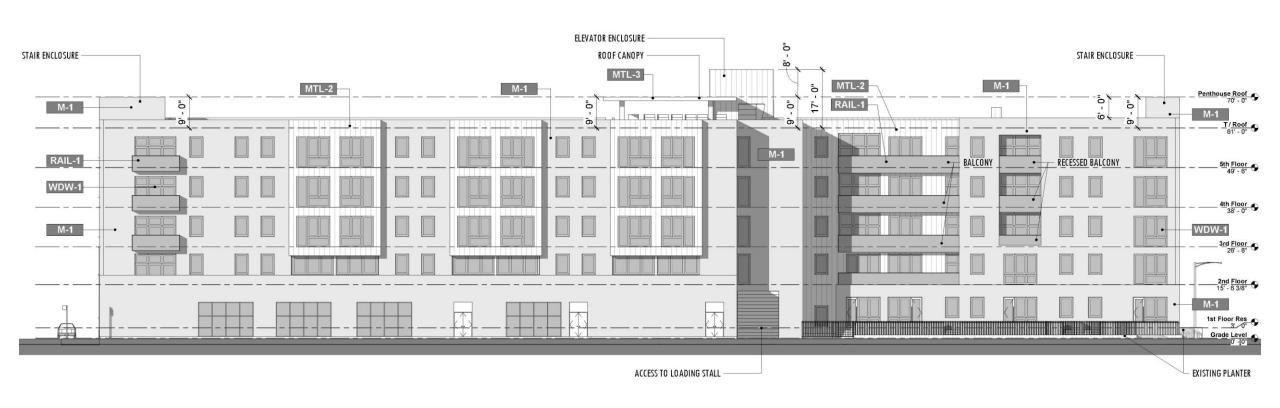

|--|--|--|
| Name                                            | Area | Count | Average |  |  |  |  |  |  |  |
|                                                 |      |       |         |  |  |  |  |  |  |  |

| 1 BED | 3,677 SF | 6  | 613 SF  |
|-------|----------|----|---------|
| 2 BED | 974 SF   | 1  | 974 SF  |
| 3 BED | 4,616 SF | 3  | 1539 SF |
| 10    | 0.287 SE | 10 | 3125 SE |

| Area Sch | nedule Unit T<br>FLOORS 3- |       | Average |  |  |  |  |
|----------|----------------------------|-------|---------|--|--|--|--|
| Name     | Агеа                       | Count | Average |  |  |  |  |

| 1 BED | 11,894 SF | 18 | 661 SF  |
|-------|-----------|----|---------|
| 2 BED | 3,850 SF  | 4  | 963 SF  |
| 3 BED | 4,301 SF  | 3  | 1434 SF |
| 25    | 20.046.05 | 25 | 2057 CE |







































## THIRTEEN PURPOSES OF THE LAKE MICHIGAN AND CHICAGO LAKEFRONT PROTECTION ORDINANCE

- The proposal provides additional lighting throughout the building's exterior and the park to increase personal safety around the site
- Entrances to the park will lock after Chicago Park District hours for safety of residents
- The intended public park increases the diversity of recreational opportunities through the variety of landscaping and seating provided
- Vegetative screening has been provided at all duplex units to enhance the pedestrian route and provide additional privacy for residents
- The existing sidewalk along Indiana will be widened and a new sidewalk is proposed to promote pedestrian movement around the site
- Bike storage room equipped with 100 bike parkin