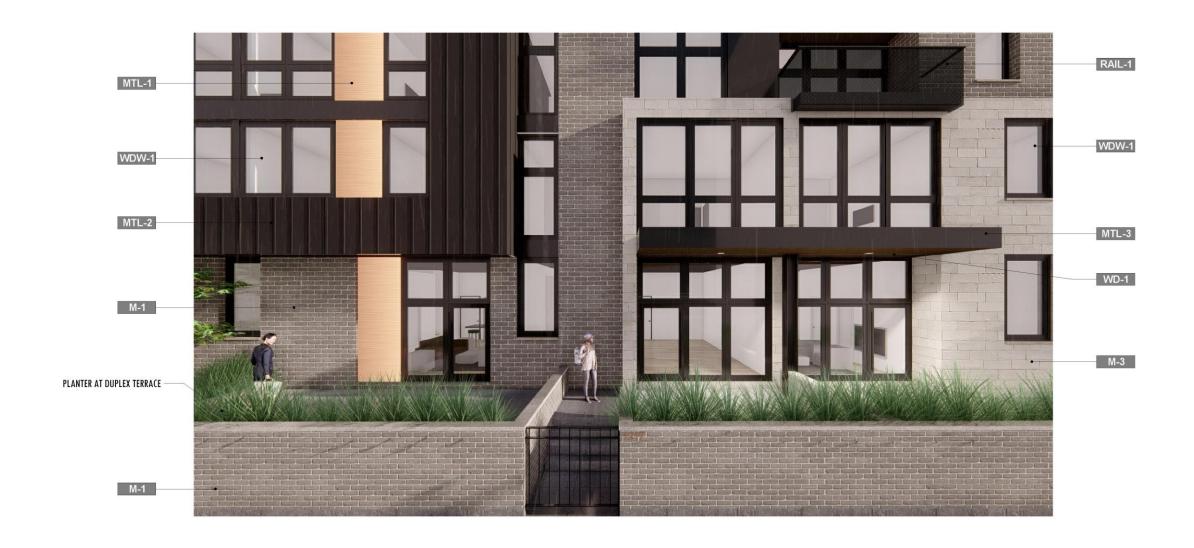

- Proposed terraces gates/railings fronting Indiana have been designed to provide a consistent setback line.

  Proposed setback increases the width of existing sidewalk for pedestrians.
- Terrace wall material was revised from metal railing to masonry. Raised planters have been provided at eye level to provide more privacy for residents and enhance the pedestrian route
- Canopies have been provided at duplex units along Indiana Ave to provide a more distinguished entry for residents

- A more prominent main residential entry has been provided
- Duplex units at the first floor have been expressed on façade to provide a townhouse appearance on exterior.
   Facade has been revised to accommodate a more appropriate material and window layouts were modified to provide a differentiation from the window pattern on floors 2-5
- Bike room has been relocated to be accessible from proposed park for ease of use by residents
- Layby lane has been provided along 13<sup>th</sup> Street for residential pickups/drop-offs
- Parking entry has been relocated to 13<sup>th</sup> Street to reduce traffic congestion along Prairie Ave