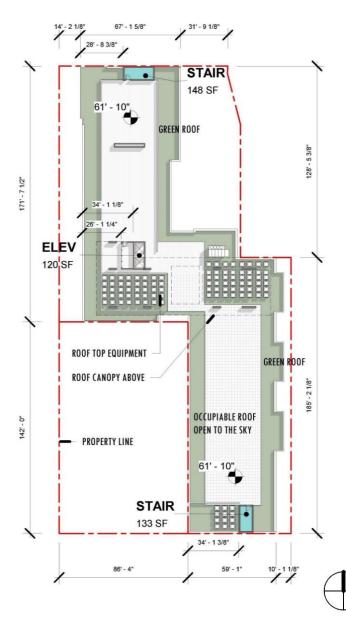

### S. PRAIRIE

PRESERVE, REMOVE DEAD BRANCHES

GREEN ASH, 10°, TAG #0G541, HORSE CHESTNUT, 4°, PRESERVE REMOVE

GREEN ASH, 12\*, TAG #06538, GREEN ASH, 12\*, TAG #06537, REMOVE

TYPICAL TREE PROTECTION ENTIRELY WITHIN CONSTRUCTION AREA