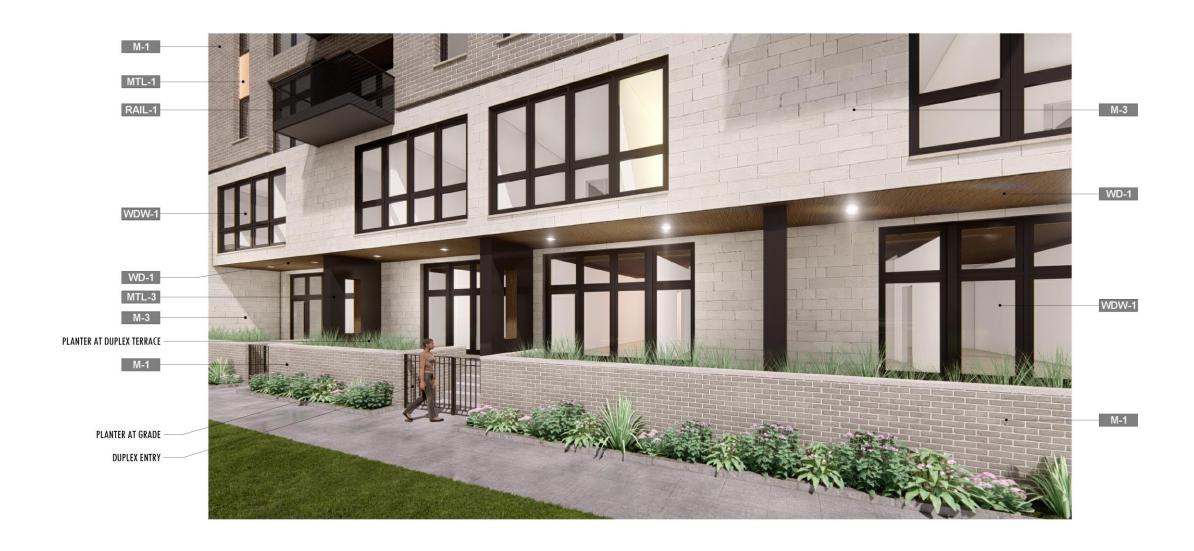

- Proposed terraces gates/railings fronting Indiana have been designed to provide a consistent setback line.

  Proposed setback increases the width of existing sidewalk for pedestrians.
- Terrace wall material was revised from metal railing to masonry. Raised planters have been provided at eye level to provide more privacy for residents and enhance the pedestrian route
- Canopies have been provided at duplex units along Indiana Ave to provide a more distinguished entry for residents

- A more prominent main residential entry has been provided
- Duplex units at the first floor have been expressed on façade to provide a townhouse appearance on exterior.
   Facade has been revised to accommodate a more appropriate material and window layouts were modified to provide a differentiation from the window pattern on floors 2-5
- Bike room has been relocated to be accessible from proposed park for ease of use by residents
- Layby lane has been provided along 13<sup>th</sup> Street for residential pickups/drop-offs
- Parking entry has been relocated to 13<sup>th</sup> Street to reduce traffic congestion along Prairie Ave

- Glazing has been increased at 1<sup>st</sup> floor amenity spaces overlooking the park
- Gates at all park entrances and at duplex unit entries have been provided and are intended to lock after hours for safety of residents
- Paths surrounding park have been widened to accommodate walkers
- Continuous planters along Indiana and 13<sup>th</sup> at proposed park have been provided
- Additional planters at grade have been provided at duplex units along proposed park to reduce solid wall appearance
- Ample lighting and seating has been provided in proposed park