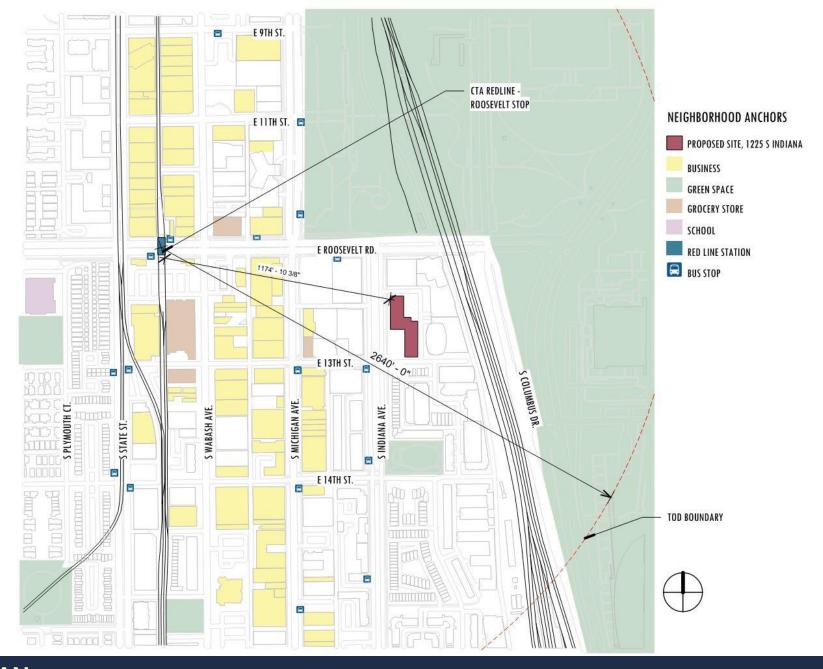

CENTRAL SOUTHEAST

Source: The Loop CMAP Community Data Snapshot. July 2022 Release: https://www.cmap.illinois.gov/documents/10180/126764/Near+South+Side.pdf

**AERIAL VIEW LOOKING NORTHEAST** 

**View looking North along Indiana Ave** 