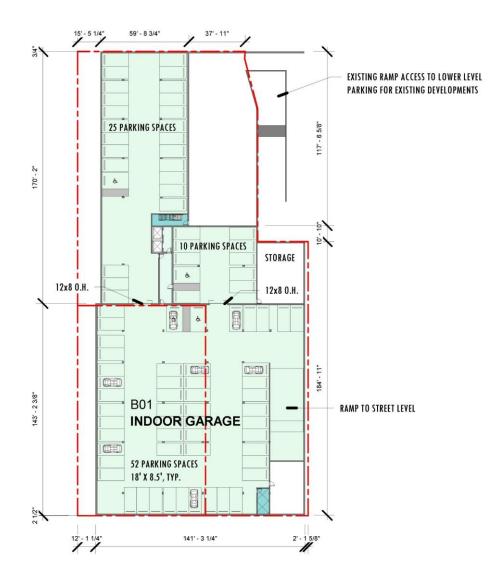

- A more prominent main residential entry has been provided
- Duplex units at the first floor have been expressed on façade to provide a townhouse appearance on exterior.
   Facade has been revised to accommodate a more appropriate material and window layouts were modified to provide a differentiation from the window pattern on floors 2-5
- Bike room has been relocated to be accessible from proposed park for ease of use by residents
- Layby lane has been provided along 13<sup>th</sup> Street for residential pickups/drop-offs
- Parking entry has been relocated to 13<sup>th</sup> Street to reduce traffic congestion along Prairie Ave