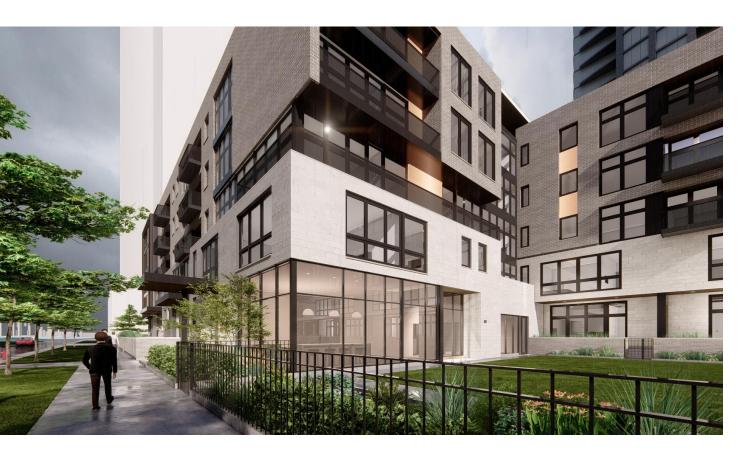

- A more prominent main residential entry has been provided
- Duplex units at the first floor have been expressed on façade to provide a townhouse appearance on exterior.
   Facade has been revised to accommodate a more appropriate material and window layouts were modified to provide a differentiation from the window pattern on floors 2-5
- Bike room has been relocated to be accessible from proposed park for ease of use by residents
- Layby lane has been provided along 13<sup>th</sup> Street for residential pickups/drop-offs
- Parking entry has been relocated to 13<sup>th</sup> Street to reduce traffic congestion along Prairie Ave

- Glazing has been increased at 1<sup>st</sup> floor amenity spaces overlooking the park
- Gates at all park entrances and at duplex unit entries have been provided and are intended to lock after hours for safety of residents
- Paths surrounding park have been widened to accommodate walkers
- Continuous planters along Indiana and 13<sup>th</sup> at proposed park have been provided
- Additional planters at grade have been provided at duplex units along proposed park to reduce solid wall appearance
- Ample lighting and seating has been provided in proposed park