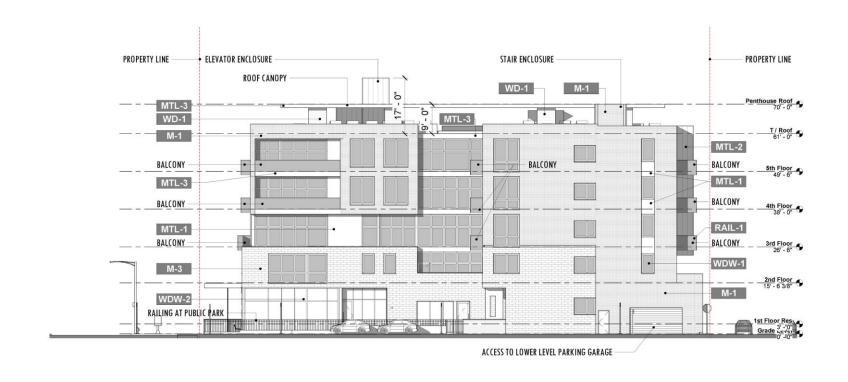

--|--|--|--|
| Name                                            | Area | Count | Average |  |  |  |  |  |  |  |
|                                                 |      |       |         |  |  |  |  |  |  |  |

| 1 BED | 3,677 SF | 6  | 613 SF  |
|-------|----------|----|---------|
| 2 BED | 974 SF   | 1  | 974 SF  |
| 3 BED | 4,616 SF | 3  | 1539 SF |
| 10    | 0.287 SE | 10 | 3125 SE |

| Area Sch | nedule Unit T<br>FLOORS 3- |       | Average |  |  |  |  |
|----------|----------------------------|-------|---------|--|--|--|--|
| Name     | Агеа                       | Count | Average |  |  |  |  |

| 1 BED | 11,894 SF | 18 | 661 SF  |
|-------|-----------|----|---------|
| 2 BED | 3,850 SF  | 4  | 963 SF  |
| 3 BED | 4,301 SF  | 3  | 1434 SF |
| 25    | 20.046.05 | 25 | 2057 CE |







































## THIRTEEN PURPOSES OF THE LAKE MICHIGAN AND CHICAGO LAKEFRONT PROTECTION ORDINANCE

- The proposal provides additional lighting throughout the building's exterior and the park to increase personal safety around the site
- Entrances to the park will lock after Chicago Park District hours for safety of residents
- The intended public park increases the diversity of recreational opportunities through the variety of landscaping and seating provided
- Vegetative screening has been provided at all duplex units to enhance the pedestrian route and provide additional privacy for residents
- The existing sidewalk along Indiana will be widened and a new sidewalk is proposed to promote pedestrian movement around the site
- Bike storage room equipped with 100 bike park