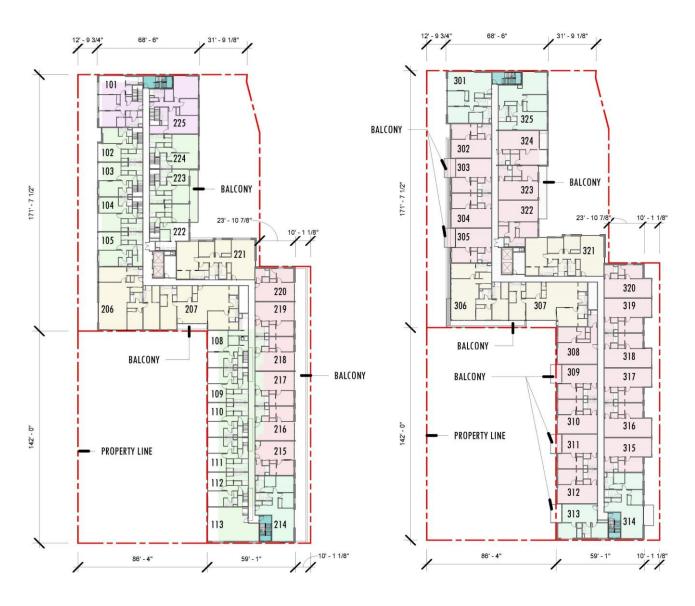

- A more prominent main residential entry has been provided
- Duplex units at the first floor have been expressed on façade to provide a townhouse appearance on exterior.
   Facade has been revised to accommodate a more appropriate material and window layouts were modified to provide a differentiation from the window pattern on floors 2-5
- Bike room has been relocated to be accessible from proposed park for ease of use by residents
- Layby lane has been provided along 13<sup>th</sup> Street for residential pickups/drop-offs
- Parking entry has been relocated to 13<sup>th</sup> Street to reduce traffic congestion along Prairie Ave