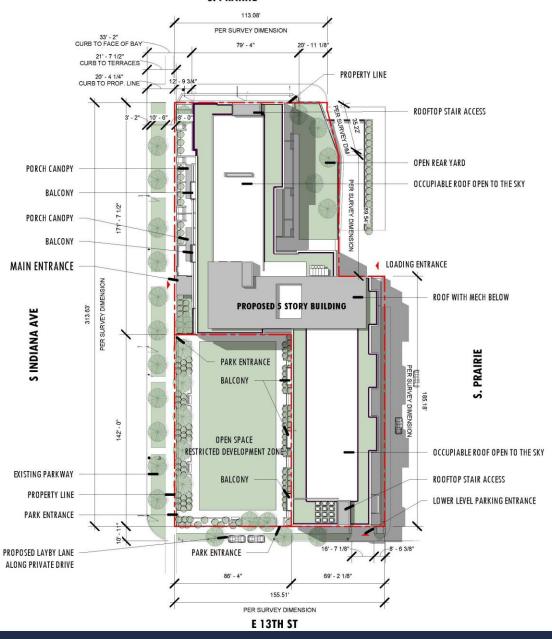

### S. PRAIRIE

PRESERVE, REMOVE DEAD BRANCHES

GREEN ASH, 10°, TAG #0G541, HORSE CHESTNUT, 4°, PRESERVE REMOVE

GREEN ASH, 12\*, TAG #06538, GREEN ASH, 12\*, TAG #06537, REMOVE

TYPICAL TREE PROTECTION ENTIRELY WITHIN CONSTRUCTION AREA