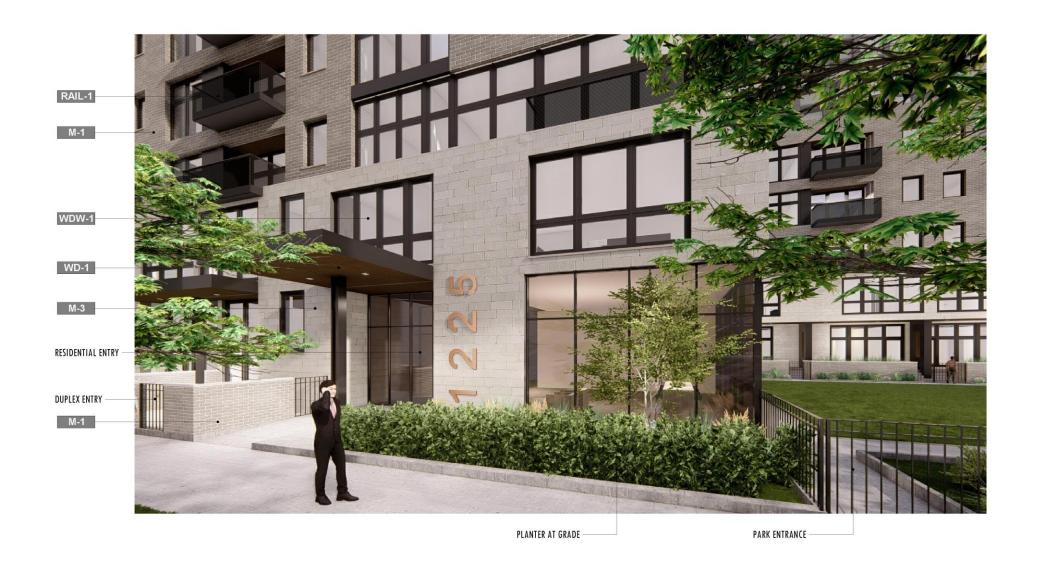

- Proposed terraces gates/railings fronting Indiana have been designed to provide a consistent setback line.

  Proposed setback increases the width of existing sidewalk for pedestrians.
- Terrace wall material was revised from metal railing to masonry. Raised planters have been provided at eye level to provide more privacy for residents and enhance the pedestrian route
- Canopies have been provided at duplex units along Indiana Ave to provide a more distinguished entry for residents

- A more prominent main residential entry has been provided
- Duplex units at the first floor have been expressed on façade to provide a townhouse appearance on exterior.
   Facade has been revised to accommodate a more appropriate material and window layouts were modified to provide a differentiation from the window pattern on floors 2-5
- Bike room has been relocated to be accessible from proposed park for ease of use by residents
- Layby lane has been provided along 13<sup>th</sup> Street for residential pickups/drop-offs
- Parking entry has been relocated to 13<sup>th</sup> Street to reduce traffic congestion along Prairie Ave

- Glazing has been increased at 1<sup>st</sup> floor amenity spaces overlooking the park
- Gates at all park entrances and at duplex unit entries have been provided and are intended to lock after hours for safety of residents
- Paths surrounding park have been widened to accommodate walkers
- Continuous planters along Indiana and 13<sup>th</sup> at proposed park have been provided
- Additional planters at grade have been provided at duplex units along proposed park to reduce solid wall appearance
- Ample lighting and seating has been provided in proposed park