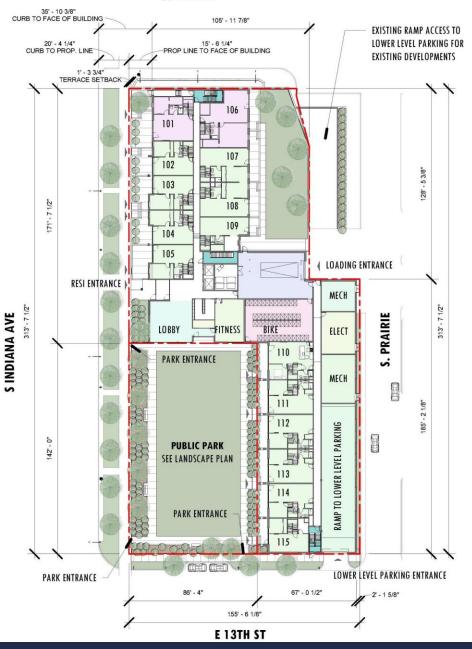

- A more prominent main residential entry has been provided
- Duplex units at the first floor have been expressed on façade to provide a townhouse appearance on exterior.
   Facade has been revised to accommodate a more appropriate material and window layouts were modified to provide a differentiation from the window pattern on floors 2-5
- Bike room has been relocated to be accessible from proposed park for ease of use by residents
- Layby lane has been provided along 13<sup>th</sup> Street for residential pickups/drop-offs
- Parking entry has been relocated to 13<sup>th</sup> Street to reduce traffic congestion along Prairie Ave

- Glazing has been increased at 1<sup>st</sup> floor amenity spaces overlooking the park
- Gates at all park entrances and at duplex unit entries have been provided and are intended to lock after hours for safety of residents
- Paths surrounding park have been widened to accommodate walkers
- Continuous planters along Indiana and 13<sup>th</sup> at proposed park have been provided
- Additional planters at grade have been provided at duplex units along proposed park to reduce solid wall appearance
- Ample lighting and seating has been provided in proposed park