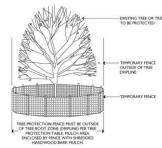

### S. PRAIRIE

PRESERVE, REMOVE DEAD BRANCHES

GREEN ASH, 10°, TAG #0G541, HORSE CHESTNUT, 4°, PRESERVE REMOVE

GREEN ASH, 12\*, TAG #06538, GREEN ASH, 12\*, TAG #06537, REMOVE

TYPICAL TREE PROTECTION ENTIRELY WITHIN CONSTRUCTION AREA