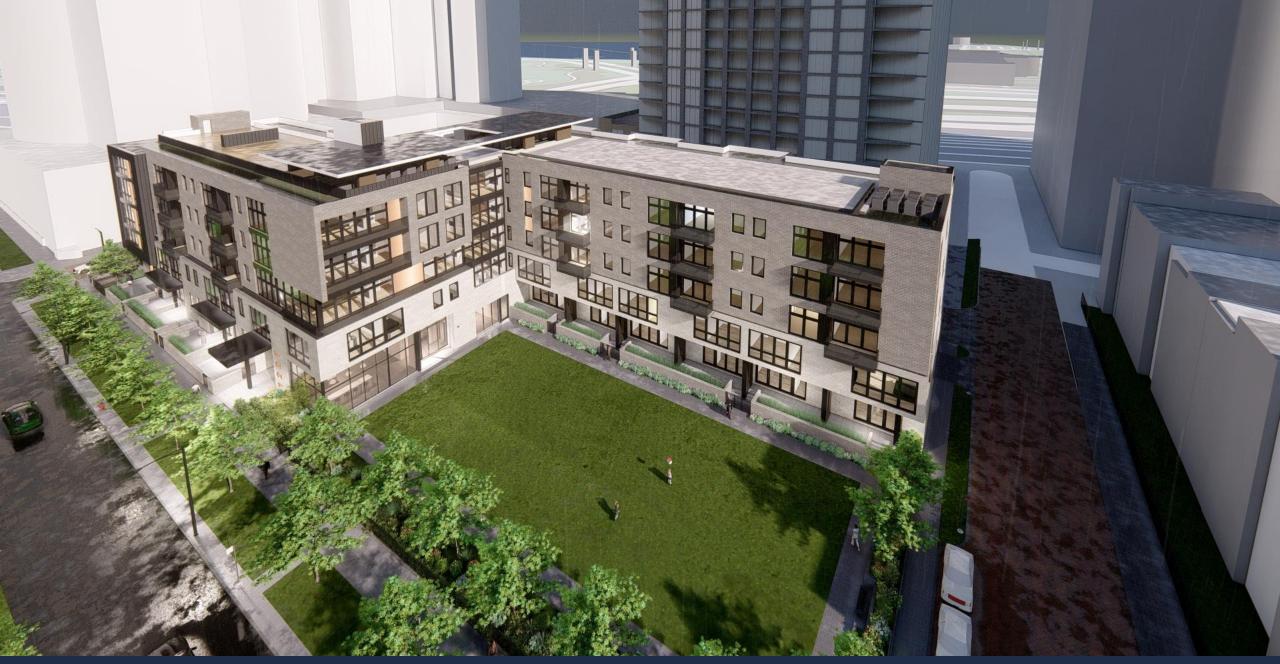

- Proposed terraces gates/railings fronting Indiana have been designed to provide a consistent setback line.

  Proposed setback increases the width of existing sidewalk for pedestrians.
- Terrace wall material was revised from metal railing to masonry. Raised planters have been provided at eye level to provide more privacy for residents and enhance the pedestrian route
- Canopies have been provided at duplex units along Indiana Ave to provide a more distinguished entry for residents

- A more prominent main residential entry has been provided
- Duplex units at the first floor have been expressed on façade to provide a townhouse appearance on exterior.
   Facade has been revised to accommodate a more appropriate material and window layouts were modified to provide a differentiation from the window pattern on floors 2-5
- Bike room has been relocated to be accessible from proposed park for ease of use by residents
- Layby lane has been provided along 13<sup>th</sup> Street for residential pickups/drop-offs
- Parking entry has been relocated to 13<sup>th</sup> Street to reduce traffic congestion along Prairie Ave

- Glazing has been increased at 1<sup>st</sup> floor amenity spaces overlooking the park
- Gates at all park entrances and at duplex unit entries have been provided and are intended to lock after hours for safety of residents
- Paths surrounding park have been widened to accommodate walkers
- Continuous planters along Indiana and 13<sup>th</sup> at proposed park have been provided
- Additional planters at grade have been provided at duplex units along proposed park to reduce solid wall appearance
- Ample lighting and seating has been provided in proposed park