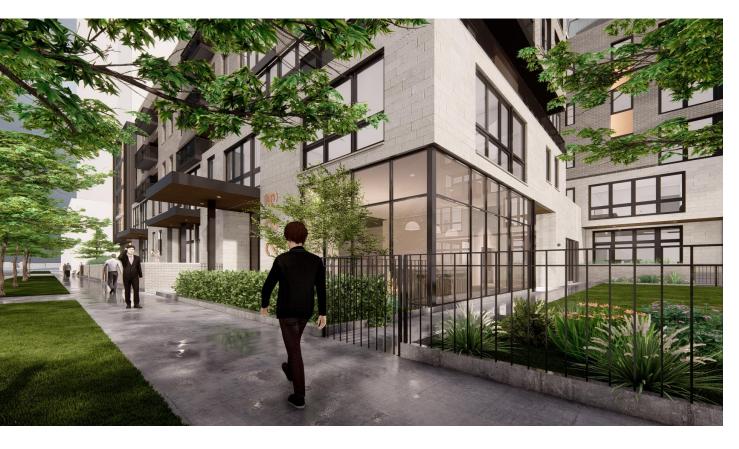

- A more prominent main residential entry has been provided
- Duplex units at the first floor have been expressed on façade to provide a townhouse appearance on exterior.
   Facade has been revised to accommodate a more appropriate material and window layouts were modified to provide a differentiation from the window pattern on floors 2-5
- Bike room has been relocated to be accessible from proposed park for ease of use by residents
- Layby lane has been provided along 13<sup>th</sup> Street for residential pickups/drop-offs
- Parking entry has been relocated to 13<sup>th</sup> Street to reduce traffic congestion along Prairie Ave

- Glazing has been increased at 1<sup>st</sup> floor amenity spaces overlooking the park
- Gates at all park entrances and at duplex unit entries have been provided and are intended to lock after hours for safety of residents
- Paths surrounding park have been widened to accommodate walkers
- Continuous planters along Indiana and 13<sup>th</sup> at proposed park have been provided
- Additional planters at grade have been provided at duplex units along proposed park to reduce solid wall appearance
- Ample lighting and seating has been provided in proposed park