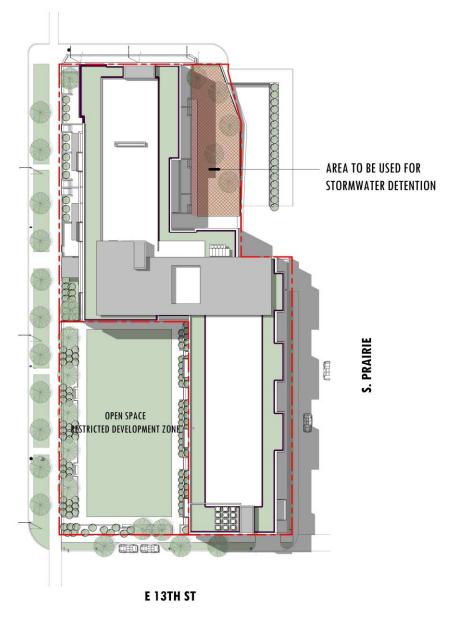

- Glazing has been increased at 1<sup>st</sup> floor amenity spaces overlooking the park
- Gates at all park entrances and at duplex unit entries have been provided and are intended to lock after hours for safety of residents
- Paths surrounding park have been widened to accommodate walkers
- Continuous planters along Indiana and 13<sup>th</sup> at proposed park have been provided
- Additional planters at grade have been provided at duplex units along proposed park to reduce solid wall appearance
- Ample lighting and seating has been provided in proposed park