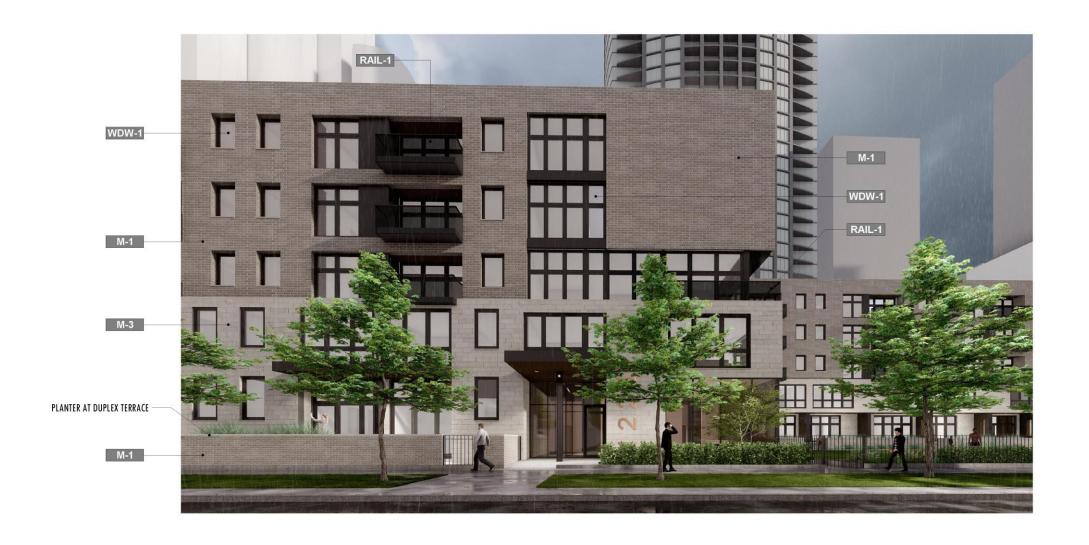

- Proposed terraces gates/railings fronting Indiana have been designed to provide a consistent setback line.

  Proposed setback increases the width of existing sidewalk for pedestrians.
- Terrace wall material was revised from metal railing to masonry. Raised planters have been provided at eye level to provide more privacy for residents and enhance the pedestrian route
- Canopies have been provided at duplex units along Indiana Ave to provide a more distinguished entry for residents

- A more prominent main residential entry has been provided
- Duplex units at the first floor have been expressed on façade to provide a townhouse appearance on exterior.
   Facade has been revised to accommodate a more appropriate material and window layouts were modified to provide a differentiation from the window pattern on floors 2-5
- Bike room has been relocated to be accessible from proposed park for ease of use by residents
- Layby lane has been provided along 13<sup>th</sup> Street for residential pickups/drop-offs
- Parking entry has been relocated to 13<sup>th</sup> Street to reduce traffic congestion along Prairie Ave

- Glazing has been increased at 1<sup>st</sup> floor amenity spaces overlooking the park
- Gates at all park entrances and at duplex unit entries have been provided and are intended to lock after hours for safety of residents
- Paths surrounding park have been widened to accommodate walkers
- Continuous planters along Indiana and 13<sup>th</sup> at proposed park have been provided
- Additional planters at grade have been provided at duplex units along proposed park to reduce solid wall appearance
- Ample lighting and seating has been provided in proposed park