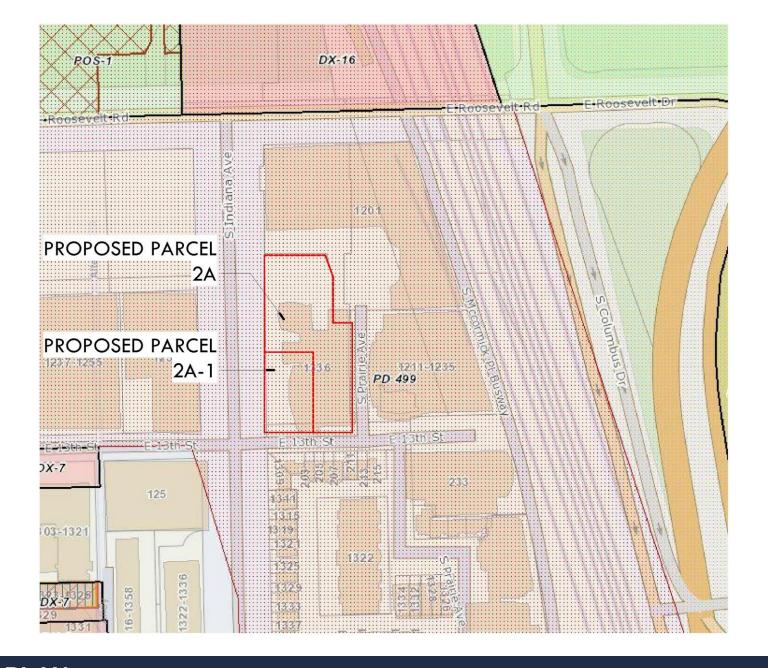

# CHICAGO PLAN COMMISSION Department of Planning and Development

PARKWAY RESIDENCES

1225 S INDIANA AVE (3<sup>rd</sup> Ward)

1200 S INDIANA, LLC



## **X** Community Area Snap Shot

## **NEAR SOUTH SIDE COMMUNITY AREA:**

- Demographic Data
  - 28,795 total population
  - 51.4% White (non-Hispanic), 22.5% Black, 19.1% Asian, 4.2% Hispanic/Latino, 7.1% Black, 2.9% Other/Multiple Races
  - Median Age: 37.5
  - 77% have a bachelor's degree or higher
  - 51.8% are one-person households
  - Median income: \$115,993

CENTRAL SOUTHEAST

Source: The Loop CMAP Community Data Snapshot. July 2022 Release: https://www.cmap.illinois.gov/documents/10180/126764/Near+South+Side.pdf









**AERIAL VIEW LOOKING NORTHEAST** 



**View looking North along Indiana Ave** 



**View looking South along Indiana Ave** 

## **EXISTING PEDESTRIAN CONTEXT**



VIEW ALONG INDIANA AVE LOOKING NORTHEAST



**VIEW ALONG INDIANA LOOKING EAST AT RESIDENTIAL ENTRY** 



**VIEW ALONG INDIANA LOOKING SOUTH** 



**VIEW ALONG INDIANA LOOKING SOUTH AT DUPLEX ENTRIES** 



VIEW ALONG INDIANA LOOKING NORTH AT RESIDENTIAL ENTRY



**VIEW IN PROPOSED PARK LOOKING NORTHEAST** 



## **X** Planning Context



Central Area Plan City of Chicago Department of Planning and Development, May 2003



**Near South Community Plan** City of Chicago Department of Planning and Development, May 2004



Chicago Central Area Action Plan City of Chicago Department of Planning and Development, August 2009

Centr