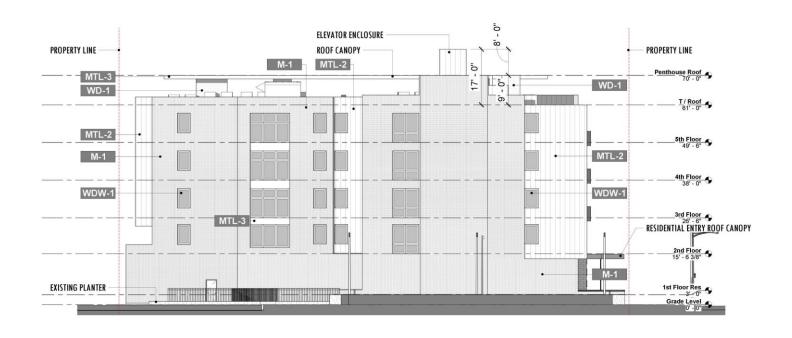

- Proposed terraces gates/railings fronting Indiana have been designed to provide a consistent setback line.

  Proposed setback increases the width of existing sidewalk for pedestrians.
- Terrace wall material was revised from metal railing to masonry. Raised planters have been provided at eye level to provide more privacy for residents and enhance the pedestrian route
- Canopies have been provided at duplex units along Indiana Ave to provide a more distinguished entry for residents

- A more prominent main residential entry has been provided
- Duplex units at the first floor have been expressed on façade to provide a townhouse appearance on exterior.
   Facade has been revised to accommodate a more appropriate material and window layouts were modified to provide a differentiation from the window pattern on floors 2-5
- Bike room has been relocated to be accessible from proposed park for ease of use by residents
- Layby lane has been provided along 13<sup>th</sup> Street for residential pickups/drop-offs
- Parking entry has been relocated to 13<sup>th</sup> Street to reduce traffic congestion along Prairie Ave

- Glazing has been increased at 1<sup>st</sup> floor amenity spaces overlooking the park
- Gates at all park entrances and at duplex unit entries have been provided and are intended to lock after hours for safety of residents
- Paths surrounding park have been widened to accommodate walkers
- Continuous planters along Indiana and 13<sup>th</sup> at proposed park have been provided
- Additional planters at grade have been provided at duplex units along proposed park to reduce solid wall appearance
- Ample lighting and seating has been provided in proposed park