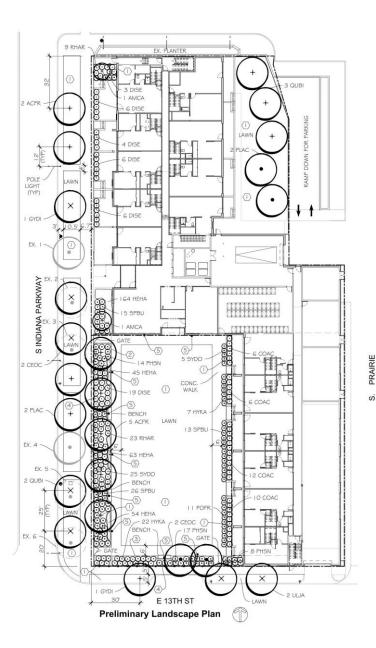

### S. PRAIRIE

PRESERVE, REMOVE DEAD BRANCHES

GREEN ASH, 10°, TAG #0G541, HORSE CHESTNUT, 4°, PRESERVE REMOVE

GREEN ASH, 12\*, TAG #06538, GREEN ASH, 12\*, TAG #06537, REMOVE

TYPICAL TREE PROTECTION ENTIRELY WITHIN CONSTRUCTION AREA