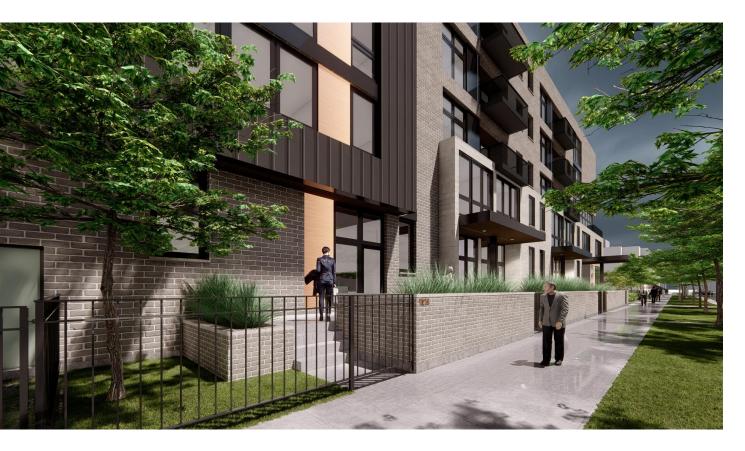

- Proposed terraces gates/railings fronting Indiana have been designed to provide a consistent setback line.

  Proposed setback increases the width of existing sidewalk for pedestrians.
- Terrace wall material was revised from metal railing to masonry. Raised planters have been provided at eye level to provide more privacy for residents and enhance the pedestrian route
- Canopies have been provided at duplex units along Indiana Ave to provide a more distinguished entry for residents

- A more prominent main residential entry has been provided
- Duplex units at the first floor have been expressed on façade to provide a townhouse appearance on exterior.
   Facade has been revised to accommodate a more appropriate material and window layouts were modified to provide a differentiation from the window pattern on floors 2-5
- Bike room has been relocated to be accessible from proposed park for ease of use by residents
- Layby lane has been provided along 13<sup>th</sup> Street for residential pickups/drop-offs
- Parking entry has been relocated to 13<sup>th</sup> Street to reduce traffic congestion along Prairie Ave