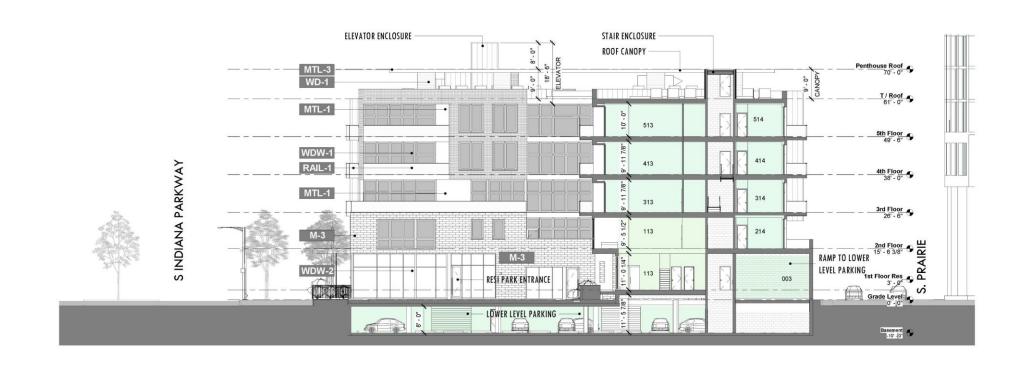

- Proposed terraces gates/railings fronting Indiana have been designed to provide a consistent setback line.

  Proposed setback increases the width of existing sidewalk for pedestrians.
- Terrace wall material was revised from metal railing to masonry. Raised planters have been provided at eye level to provide more privacy for residents and enhance the pedestrian route
- Canopies have been provided at duplex units along Indiana Ave to provide a more distinguished entry for residents

- A more prominent main residential entry has been provided
- Duplex units at the first floor have been expressed on façade to provide a townhouse appearance on exterior.
   Facade has been revised to accommodate a more appropriate material and window layouts were modified to provide a differentiation from the window pattern on floors 2-5
- Bike room has been relocated to be accessible from proposed park for ease of use by residents
- Layby lane has been provided along 13<sup>th</sup> Street for residential pickups/drop-offs
- Parking entry has been relocated to 13<sup>th</sup> Street to reduce traffic congestion along Prairie Ave

- Glazing has been increased at 1<sup>st</sup> floor amenity spaces overlooking the park
- Gates at all park entrances and at duplex unit entries have been provided and are intended to lock after hours for safety of residents
- Paths surrounding park have been widened to accommodate walkers
- Continuous planters along Indiana and 13<sup>th</sup> at proposed park have been provided
- Additional planters at grade have been provided at duplex units along proposed park to reduce solid wall appearance
- Ample lighting and seating has been provided in proposed park