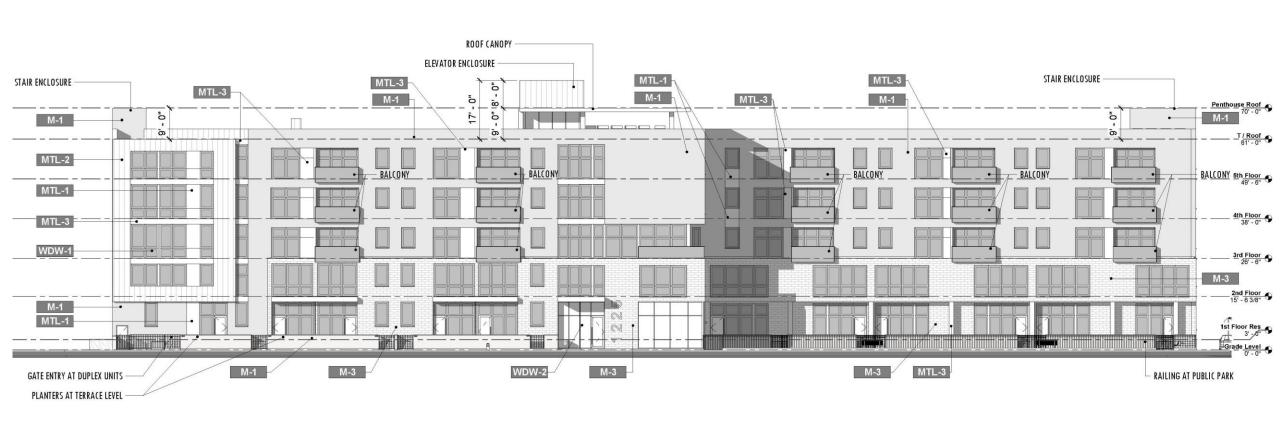

-|--|--|--|--|
| Name                                            | Area | Count | Average |  |  |  |  |  |  |  |
|                                                 |      |       |         |  |  |  |  |  |  |  |

| 1 BED | 3,677 SF | 6  | 613 SF  |
|-------|----------|----|---------|
| 2 BED | 974 SF   | 1  | 974 SF  |
| 3 BED | 4,616 SF | 3  | 1539 SF |
| 10    | 0.287 SE | 10 | 3125 SE |

| Area Sch | nedule Unit T<br>FLOORS 3- |       | Average |  |  |  |  |
|----------|----------------------------|-------|---------|--|--|--|--|
| Name     | Агеа                       | Count | Average |  |  |  |  |

| 1 BED | 11,894 SF | 18 | 661 SF  |
|-------|-----------|----|---------|
| 2 BED | 3,850 SF  | 4  | 963 SF  |
| 3 BED | 4,301 SF  | 3  | 1434 SF |
| 25    | 20.046.05 | 25 | 2057 CE |







































## THIRTEEN PURPOSES OF THE LAKE MICHIGAN AND CHICAGO LAKEFRONT PROTECTION ORDINANCE

- The proposal provides additional lighting throughout the building's exterior and the park to increase personal safety around the site
- Entrances to the park will lock after Chicago Park District hours for safety of residents
- The intended public park increases the diversity of recreational opportunities through the variety of landscaping and seating provided
- Vegetative screening has been provided at all duplex units to enhance the pedestrian route and provide additional privacy for residents
- The existing sidewalk along Indiana will be widened and a new sidewalk is proposed to promote pedestrian movement around the site
- Bike storage room equipped with 100 bike pa