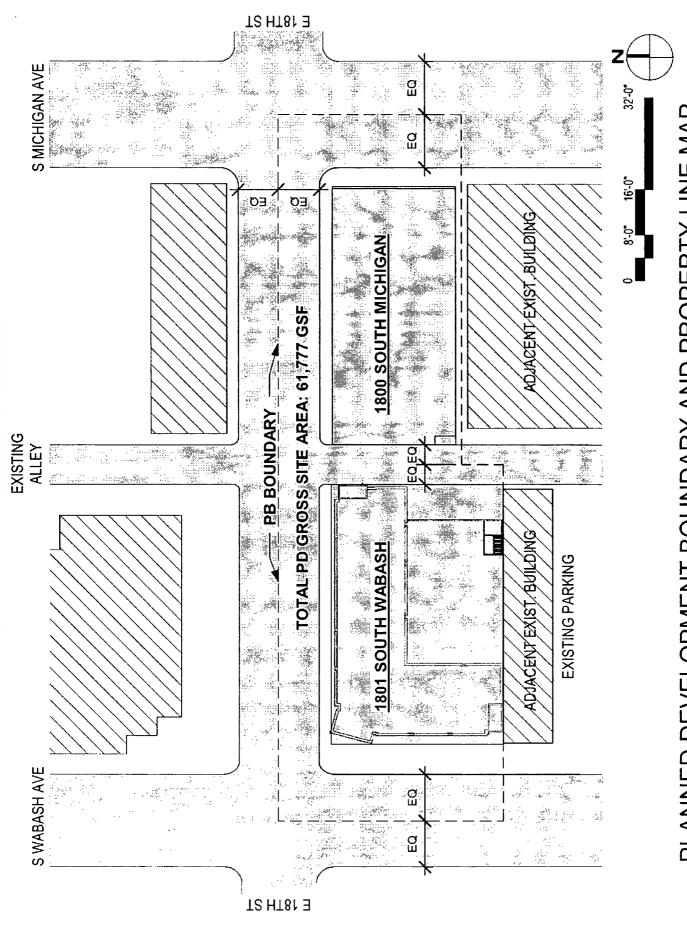

## PLANNED DEVELOPMENT STATEMENTS

- 1. The area delineated herein as Residential Planned Development Number \_\_\_\_\_, (Planned Development) consists of approximately 32,424 square feet of property which is depicted on the attached Planned Development Boundary and Property Line Map (Property) and is and is controlled by the Applicant, Mercy Housing, Inc. a Nebraska not-for-profit corporation.
- 2. The requirements, obligations and conditions contained within this Planned Development shall be binding upon the Applicant, its successors and assigns and, if different than the Applicant, the legal title holders and any ground lessors. All rights granted hereunder to the Applicant shall inure to the benefit of the Applicant's successors and assigns and, if different than the Applicant, the legal title holder and any ground lessors. Furthermore, pursuant to the requirements of Section 17-8-0400 of the Chicago Zoning Ordinance, the Property, at the time of application for amendments, modifications or changes (administrative, legislative or otherwise) to this Planned Development are made, shall be under single ownership or designated control. Single designated control is defined in Section 17-8-0400.
- 3. All applicable official reviews, approvals or permits are required to be obtained by the Applicant or its successors, assignees or grantees. Any dedication or vacation of streets or alleys or grants of easements or any adjustment of the right-of-way shall require a separate submittal to the Department of Transportation on behalf of the Applicant or its successors, assigns or grantees.

# PLANNED DEVELOPMENT BOUNDARY AND PROPERTY LINE MAP

MERCY HOUSING, INC. 45-79 EAST 18<sup>TH</sup> STREET; 1801-1809 SOUTH WABASH; 1800-1806 S. MICHIGAN AVENUE

APPLICANT:

SEPTEMBER 21, 2022 TBD ADDRESS:
INTRODUCED:
PLAN COMMISSION: 1