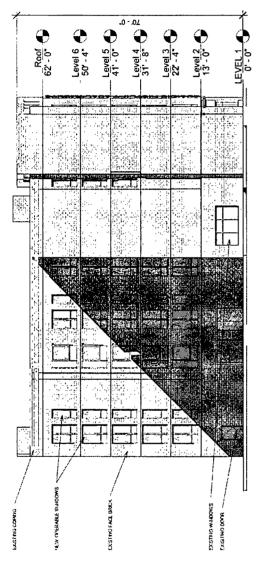

## **EAST ELEVATION**

## SUB-AREA A: EAST, WEST BUILDING ELEVATIONS

APPLICANT: MERCY HOUSING, INC.
ADDRESS: 45-79 EAST 18<sup>TH</sup> STREET; 1801-1809 SOUTH WABASH; 1800-1806 S. MICHIGAN AVENUE INTRODUCED: SEPTEMBER 21, 2022
PLAN COMMISSION: TBD