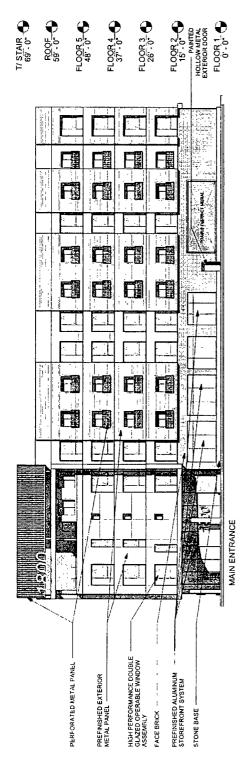

## **EAST ELEVATION**

## SUB-AREA A: EAST, WEST BUILDING ELEVATIONS

APPLICANT: MERCY HOUSING, INC.
ADDRESS: 45-79 EAST 18<sup>TH</sup> STREET; 1801-1809 SOUTH WABASH; 1800-1806 S. MICHIGAN AVENUE INTRODUCED: SEPTEMBER 21, 2022
PLAN COMMISSION: TBD