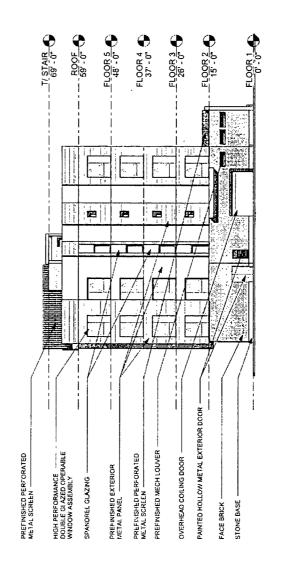

## NORTH ELEVATION

## SOUTH ELEVATION

## SUB-AREA A- NORTH, SOUTH BUILDING ELEVATIONS

32-3

APPLICANT: MERCY HOUSING, INC.
ADDRESS: 45-79 EAST 18<sup>TH</sup> STREET; 1801-1809 SOUTH WABASH; 1800-1806 S. MICHIGAN AVENUE INTRODUCED. SEPTEMBER 21, 2022
PLAN COMMISSION: TBD