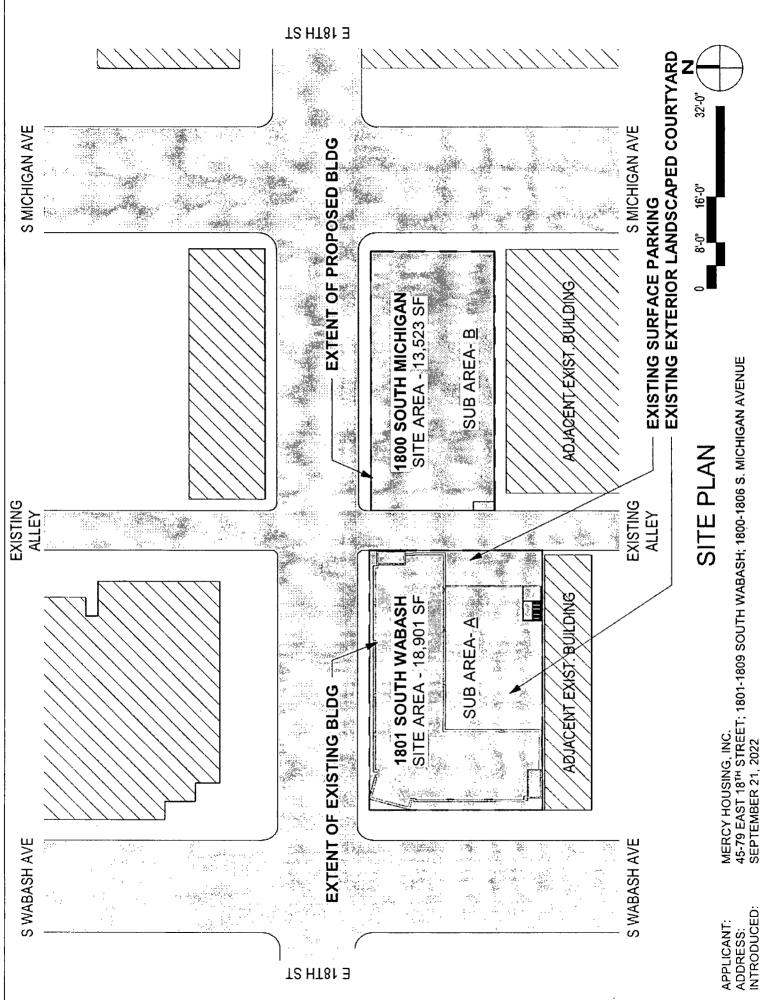

- 4. This Plan of Development consists of Seventeen (17) Statements: a Bulk Regulations Table; an Existing Zoning Map; an Existing Land Use Map; a Planned Development Boundary and Property Line Map; a Site Plana and Sub-Area Map; Sub-Area A North, South Building Elevations, Sub-Area A East, West Building Elevations, Sub-Area B North, South Building Elevations, Sub-Area B East, West South Building Elevations; Sustainable Policy Matrix; prepared by NIA Architects, submitted herein. Full-sized copies of the Site Plan and Building Elevations are on file with the Department of Planning and Development. In any instance where a provision of this Planned Development conflicts with the Chicago Building Code, the Building Code shall control. This Planned Development conforms to the intent and purpose of the Chicago Zoning Ordinance, and all requirements thereto, and satisfies the established criteria for approval as a Planned Development. In case of a conflict between the terms of this Planned Development Ordinance and the Chicago Zoning Ordinance, this Planned Development shall control.
- 5. The following uses shall be permitted in this Planned Development: Dwelling units located above the ground floor, Multi-unit (3+ units) residential; property management office; recreational; accessory off-street parking; accessory uses.
- 6. On-Premise signs and temporary signs, such as construction and marketing signs, shall be permitted within the Planned Development, subject to the review and approval of the Department of Planning and Development. Off-Premise signs are prohibited within the boundary of the Planned Development.
- 7. For purposes of height measurement, the definitions in the Chicago Zoning Ordinance shall apply. The height of any building shall also be subject to height limitations, if any, established by the Federal Aviation Administration.
- 8. The maximum permitted floor area ratio (FAR) for the Property shall be in accordance with the attached Bulk Regulations and Data Table. For the purpose of FAR calculations and measurements, the definitions in the Zoning Ordinance shall apply. The permitted FAR identified in the Bulk Regulations and Data Table has been determined using a net site area of 32,424 square feet and a base FAR of 2.7.

## Residential Planned Development Number \_\_\_\_\_ Bulk Regulations Table

| Gross Site Area                                        | Total = 61,777 sq. ft. (1.418 acres)                                                                                        |
|--------------------------------------------------------|-----------------------------------------------------------------------------------------------------------------------------|
| Area In public right of way                            | Total = 29,353 sq. ft. (.674 acres)                                                                                         |
| Net Site Area                                          | Sub Area A = 18,901 sq. ft. (.434 acres)<br>Sub Area B = 13,523 sq. ft. (.310 acres)<br>Total = 32,424 sq. ft. (.744 acres) |
| Floor Area Ratio                                       | Sub Area A = FAR of 2.5<br>Sub Area B = FAR of 3.0<br>Total = FAR of 2.7                                                    |
| Maximum Number of Dwelling Units:                      | Sub Area A = 80 units Sub Area B = 50 units Total = 130 units                                                               |
| Maximum Site Coverage                                  | In accordance with Site Plan                                                                                                |
| Minimum Number of Accessory Off Street Parking Spaces: | Sub Area A = 5 spaces<br>Sub Area B = 19 spaces                                                                             |
| Minimum Number of Bike Parking Spaces:                 | 130 bike spaces                                                                                                             |
| Minimum Number of Off Street Loading Docks:            | 0                                                                                                                           |
| Minimum Building Setbacks:                             | In accordance with Site Plan.                                                                                               |
| Minimum Building Height:                               | Sub Area A: 62 feet<br>Sub Area B: 69 feet                                                                                  |

# PLANNED DEVELOPMENT BOUNDARY AND PROPERTY LINE MAP

MERCY HOUSING, INC. 45-79 EAST 18<sup>TH</sup> STREET; 1801-1809 SOUTH WABASH; 1800-1806 S. MICHIGAN AVENUE

APPLICANT:

SEPTEMBER 21, 2022 TBD ADDRESS:
INTRODUCED:
PLAN COMMISSION: 1