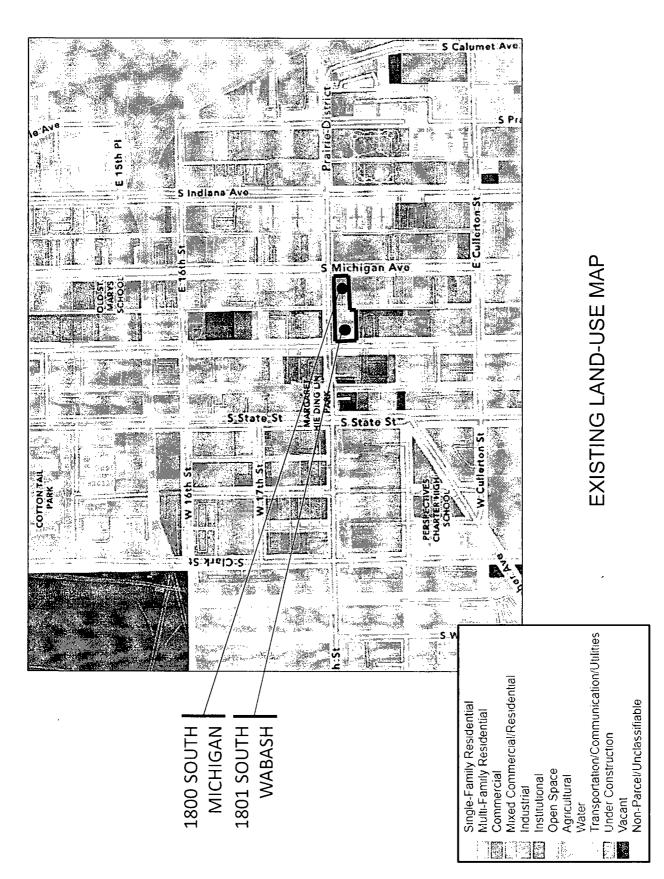

- 4. This Plan of Development consists of Seventeen (17) Statements: a Bulk Regulations Table; an Existing Zoning Map; an Existing Land Use Map; a Planned Development Boundary and Property Line Map; a Site Plana and Sub-Area Map; Sub-Area A North, South Building Elevations, Sub-Area A East, West Building Elevations, Sub-Area B North, South Building Elevations, Sub-Area B East, West South Building Elevations; Sustainable Policy Matrix; prepared by NIA Architects, submitted herein. Full-sized copies of the Site Plan and Building Elevations are on file with the Department of Planning and Development. In any instance where a provision of this Planned Development conflicts with the Chicago Building Code, the Building Code shall control. This Planned Development conforms to the intent and purpose of the Chicago Zoning Ordinance, and all requirements thereto, and satisfies the established criteria for approval as a Planned Development. In case of a conflict between the terms of this Planned Development Ordinance and the Chicago Zoning Ordinance, this Planned Development shall control.
- 5. The following uses shall be permitted in this Planned Development: Dwelling units located above the ground floor, Multi-unit (3+ units) residential; property management office; recreational; accessory off-street parking; accessory uses.
- 6. On-Premise signs and temporary signs, such as construction and marketing signs, shall be permitted within the Planned Development, subject to the review and approval of the Department of Planning and Development. Off-Premise signs are prohibited within the boundary of the Planned Development.
- 7. For purposes of height measurement, the definitions in the Chicago Zoning Ordinance shall apply. The height of any building shall also be subject to height limitations, if any, established by the Federal Aviation Administration.
- 8. The maximum permitted floor area ratio (FAR) for the Property shall be in accordance with the attached Bulk Regulations and Data Table. For the purpose of FAR calculations and measurements, the definitions in the Zoning Ordinance shall apply. The permitted FAR identified in the Bulk Regulations and Data Table has been determined using a net site area of 32,424 square feet and a base FAR of 2.7.