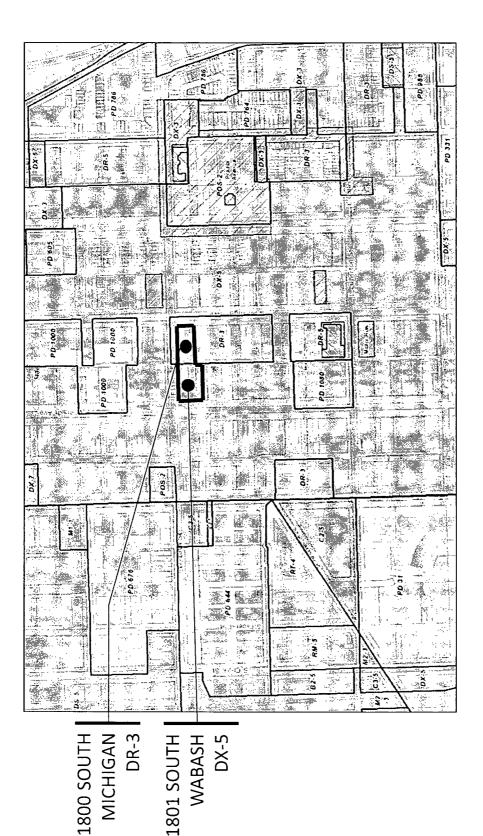

## **EXISTING ZONING MAP**

APPLICANT: MERCY HOUSING, INC.
ADDRESS. 45-79 EAST 18<sup>TH</sup> STREET; 1801-1809 SOUTH WABASH; 1800-1806 S. MICHIGAN AVENUE INTRODUCED: SEPTEMBER 21, 2022
PLAN COMMISSION: TBD

APPLICANT: MERCY HOUSING, INC.
ADDRESS: 45-79 EAST 18<sup>TH</sup> STREET, 1801-1809 SOUTH WABASH; 1800-1806 S. MICHIGAN AVENUE INTRODUCED. SEPTEMBER 21, 2022
PLAN COMMISSION: TBD