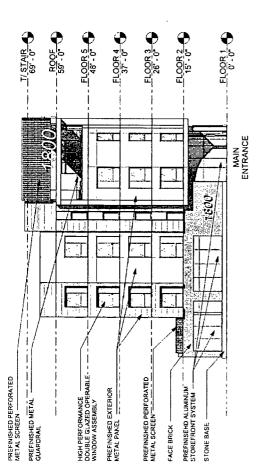

## NORTH ELEVATION

## SOUTH ELEVATION

## SUB-AREA A- NORTH, SOUTH BUILDING ELEVATIONS

32-3

APPLICANT: MERCY HOUSING, INC.
ADDRESS: 45-79 EAST 18<sup>TH</sup> STREET; 1801-1809 SOUTH WABASH; 1800-1806 S. MICHIGAN AVENUE INTRODUCED. SEPTEMBER 21, 2022
PLAN COMMISSION: TBD