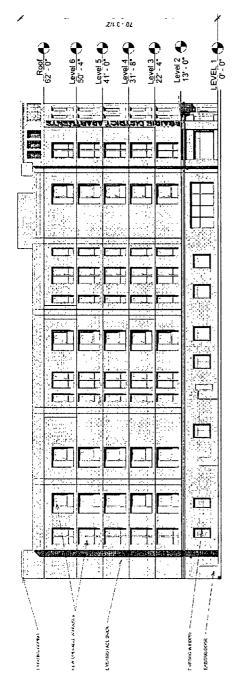

## NORTH ELEVATION

## SOUTH ELEVATION

## SUB-AREA A- NORTH, SOUTH BUILDING ELEVATIONS

32-3

APPLICANT: MERCY HOUSING, INC.
ADDRESS: 45-79 EAST 18<sup>TH</sup> STREET; 1801-1809 SOUTH WABASH; 1800-1806 S. MICHIGAN AVENUE INTRODUCED. SEPTEMBER 21, 2022
PLAN COMMISSION: TBD