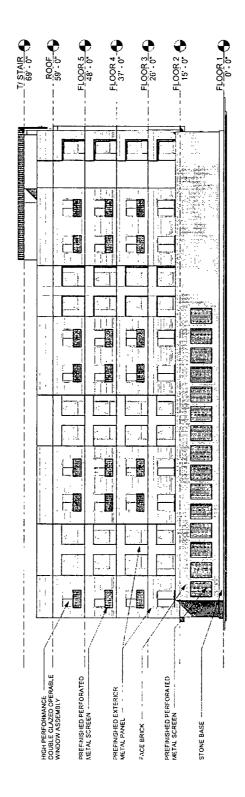

## NORTH ELEVATION

## SOUTH ELEVATION

## SUB-AREA B: NORTH, SOUTH BUILDING ELEVATIONS