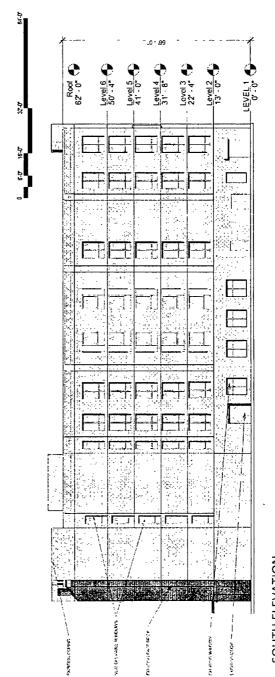

## NORTH ELEVATION

## SOUTH ELEVATION

## SUB-AREA A- NORTH, SOUTH BUILDING ELEVATIONS

32-3

APPLICANT: MERCY HOUSING, INC.
ADDRESS: 45-79 EAST 18<sup>TH</sup> STREET; 1801-1809 SOUTH WABASH; 1800-1806 S. MICHIGAN AVENUE INTRODUCED. SEPTEMBER 21, 2022
PLAN COMMISSION: TBD